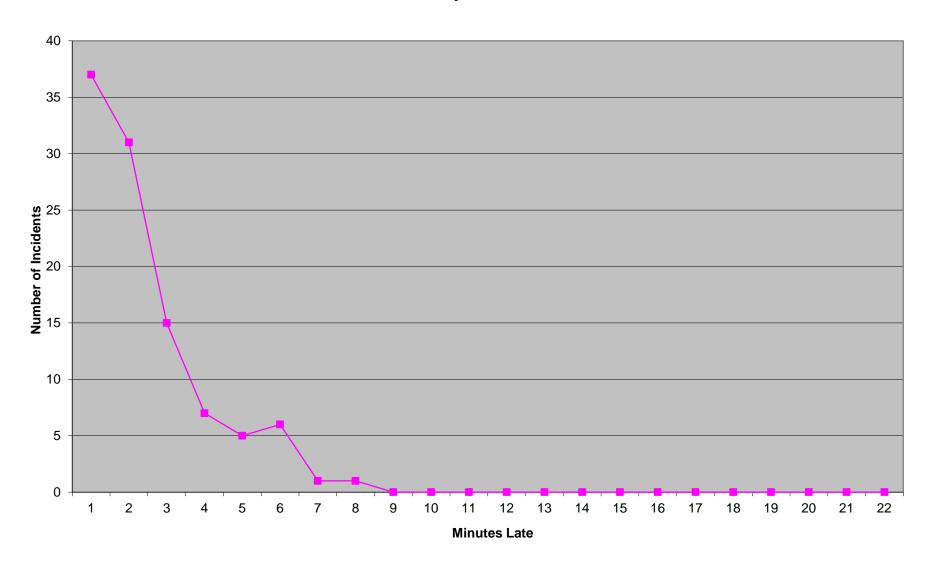

mum of 100 incidents in each for measurement). Percentage figures above are rounded down as per the RFP.

# Western Division Non-discrimination

|            | ı    | Priority 1 |     |  |  |  |  |  |  |  |  |
|------------|------|------------|-----|--|--|--|--|--|--|--|--|
|            | Inc. | Late       | %   |  |  |  |  |  |  |  |  |
| District 1 | 809  | 50         | 93% |  |  |  |  |  |  |  |  |
| District 2 | 814  | 64         | 92% |  |  |  |  |  |  |  |  |
| Edmond     | 119  | 6          | 94% |  |  |  |  |  |  |  |  |

Each district of the Western Division must be individually above 75% on Priority 1 transports (with a minimum of 100 incidents in each for measurement). Percentage figures above are rounded down as per the RFP.

## Eastern Division Priority 1 Late Calls May 2013



## Western Division Priority 1 Late Calls May 2013



## Response Time Exclusion Summary Report Three Months ending May 2013

| Month                                                                                                                                                                                     |                                          | 2013                               | 3-03                |          |                                      | 2013                          | 3-04                     |          |                                            | 201                                  | 3-05                                 |              |
|-------------------------------------------------------------------------------------------------------------------------