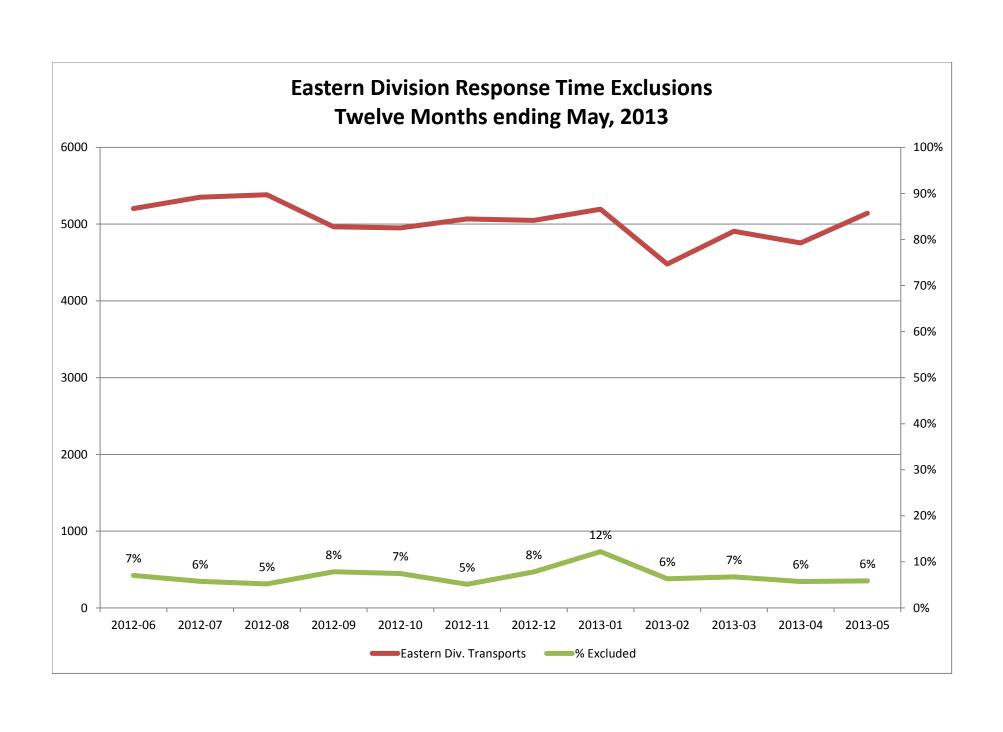

## Response Time Exclusion Summary Report Three Months ending May 2013

| Month                                                                                                                                                                                     |                                          | 2013                               | 3-03                |          |                                      | 2013                          | 3-04                     |          |                                            | 201                                  | 3-05                                 |              |
|-------------------------------------------------------------------------------------------------------------------------------------------------------------------------------------------|------------------------------------------|------------------------------------|---------------------|----------|--------------------------------------|-------------------------------|--------------------------|----------|--------------------------------------------|--------------------------------------|--------------------------------------|--------------|
| Priority                                                                                                                                                                                  | 1                                        | 2                                  | 3                   | 4        | 1                                    | 2                             | 3                        | 4        | 1                                          | 2                                    | 3                                    | 4            |
| Eastern Division                                                                                                                                                                          |                                          |                                    |                     |          |                                      |                               |                          |          |                                            |                                      |                                      |              |
| Final Other                                                                                                                                                                               |                                          |                                    |                     |          |                                      |                               |                          |          | 1                                          |                                      |                                      |              |
| Final Other Declared Disaster                                                                                                                                                             |                                          |                                    |                     |          |                                      |                               |                          |          |                                            |                                      |                                      |              |
| Final Other Interfacility Transfer                                                                                                                                                        | 6                                        |                                    |                     |          | 6                                    |                               |                          |          | 3                                          |                                      |                                      |              |
| Final System Overload                                                                                                                                                                     | 177                                      | 143                                | 2                   |          | 150                                  | 95                            | 1                        |          | 157                                        | 127                                  | 6                                    | 1            |
| Final Weather                                                                                                                                                                             | 2                                        |                                    |                     |          | 13                                   | 5                             | 2                        | 1        | 5                                          | 2                                    |                                      |              |
| Eastern Exclusions Total                                                                                                                                                                  | 185                                      | 143                                | 2                   | 0        | 169                                  | 100                           | 3                        | 1        | 166                                        | 129                                  | 6                                    | 1            |
|                                                                                                                                                                                           |                                          |                                    |                     |          |                                      |                               |                          |          |                                            |                                      | ·                                    |              |
| East Transports*                                                                                                                                                                          | 1546                                     | 2639                               | 716                 | 6        | 1497                                 | 2551                          | 694                      | 12       | 1561                                       | 2878                                 | 694                                  | 9            |
| East Late                                                                                                                                                                                 | 130                                      | 60                                 | 16                  | 0        | 134                                  | 58                            | 26                       | 1        | 103                                        | 43                                   | 26                                   | 1            |
|                                                                                                                                                                                           |                                          |                                    |                     |          |                                      |                               |                          |          |                                            |                                      |                                      |              |
| East % of Transports                                                                                                                                                                      | 12%                                      | 5%                                 | 0%                  | 0%       | 11%                                  | 4%                            | 0%                       | 8%       | 11%                                        | 4%                                   | 1%                                   | 0%           |
|                                                                                                                                                                                           |                                          |                                    |                     |          |                                      |                               |                          |          |                                            |                                      |                                      |              |
| East Compliance**                                                                                                                                                                         | 91%                                      | 97%                                | 97%                 | 100%     | 91%                                  | 97%                           | 96%                      | 91%      | 93%                                        | 98%                                  | 96%                                  | 100%         |
| East Compliance W/O Exclusions**                                                                                                                                                          | 81%                                      | 92%                                | 97%                 | 100%     | 81%                                  | 94%                           | 95%                      | 84%      | 84%                                        | 94%                                  | 95%                                  | 80%          |
|                                                                                                                                                                                           |                                          |                                    |                     |          |                                      |                               |                          |          |                                            |                                      |                                      |              |
|                                                                                                                                                                                           |                                          |                                    |                     |          |                                      |                               |                          |          |                                            |                                      |                                      |              |
|                                                                                                                                                                                           |                                          |                                    |                     |          |                                      |                               |                          |          |                                            |                                      |                                      |              |
| Month                                                                                                                                                                                     |                                          | 2013                               | 3-03                |          |                                      | 2013                          | 3-04                     |          |                                            | 2013                                 | 3-05                                 |              |
| Month<br>Priority                                                                                                                                                                         |                                          | 2013                               | 3-03<br>3           | 4        | 1                                    | 2013                          | 3-04<br>3                | 4        | 1                                          | 2013                                 | 3-05<br>3                            | 4            |
|                                                                                                                                                                                           |                                          |                                    |                     | 4        | 1                                    |                               |                          | 4        | 1                                          | _ [                                  |                                      | 4            |
| Priority                                                                                                                                                                                  |                                          |                                    |                     | 4        | 1                                    |                               |                          | 4        | 1                                          | _ [                                  |                                      | 4            |
| Priority<br>Western Division                                                                                                                                                              | 1                                        |                                    |                     | 4        | 1                                    |                               |                          | 4        | <b>1</b>                                   | _ [                                  |                                      | 4            |
| Western Division Final Other                                                                                                                                                              | 1                                        |                                    |                     | 4        | 1                                    |                               |                          | 4        |                                            | 2                                    | 3                                    | 4            |
| Western Division Final Other Final Other Declared Disaster Final Other Interfacility Transfer                                                                                             | 2                                        |                                    |                     | 4        |                                      |                               |                          | 4        | 61                                         | 2                                    | 3                                    | 4            |
| Western Division Final Other Final Other Declared Disaster                                                                                                                                | 2<br>1                                   | 1                                  | 3                   | 4        | 4                                    | 2                             | 3                        | 4        | 61                                         | 26                                   | 4                                    | 4            |
| Western Division Final Other Final Other Declared Disaster Final Other Interfacility Transfer Final System Overload                                                                       | 1<br>2<br>1<br>269<br>2                  | 1<br>145<br>3                      | 3                   |          | 4<br>316<br>19                       | 2<br>153<br>9                 | 3                        |          | 61<br>2<br>282<br>37                       | 26<br>148                            | 4                                    |              |
| Western Division Final Other Final Other Declared Disaster Final Other Interfacility Transfer Final System Overload Final Weather                                                         | 1<br>2<br>1<br>269<br>2                  | 1<br>145<br>3                      | 8                   |          | 4<br>316<br>19                       | 2<br>153<br>9                 | 3                        |          | 61<br>2<br>282<br>37                       | 26<br>148<br>21                      | 4<br>11<br>4                         |              |
| Western Division Final Other Final Other Declared Disaster Final Other Interfacility Transfer Final System Overload Final Weather                                                         | 1<br>2<br>1<br>269<br>2<br>274           | 1<br>145<br>3<br>149               | 8                   |          | 4<br>316<br>19<br>339                | 2<br>153<br>9                 | 3                        |          | 61<br>2<br>282<br>37                       | 26<br>148<br>21<br>195               | 4<br>11<br>4                         |              |
| Western Division  Final Other Final Other Declared Disaster Final Other Interfacility Transfer  Final System Overload Final Weather  Western Exclusions Total                             | 1<br>2<br>269<br>2<br>274                | 1<br>145<br>3<br>149               | 8                   | 0        | 4<br>316<br>19<br>339                | 153<br>9<br>162               | 3 3                      | 0        | 61<br>2<br>282<br>37<br>382                | 26<br>148<br>21<br>195               | 3<br>4<br>11<br>4<br>19              | 0            |
| Western Division  Final Other Final Other Declared Disaster Final Other Interfacility Transfer  Final System Overload Final Weather  Western Exclusions Total                             | 1<br>2<br>269<br>2<br>274                | 1<br>145<br>3<br>149               | <b>8 8 2</b> 96     | 0        | 4<br>316<br>19<br>339                | 153<br>9<br>162               | 3<br>3<br>3<br>295       | 0        | 61<br>2<br>282<br>37<br>382                | 26<br>148<br>21<br>195               | 3<br>4<br>11<br>4<br>19              | 0            |
| Western Division  Final Other Final Other Declared Disaster Final Other Interfacility Transfer  Final System Overload Final Weather  Western Exclusions Total                             | 2<br>1<br>269<br>2<br>274<br>2022<br>154 | 1<br>145<br>3<br>149               | <b>8 8 2</b> 96     | <b>0</b> | 4<br>316<br>19<br>339                | 153<br>9<br>162<br>3269<br>52 | 3<br>3<br>3<br>295       | 0        | 61<br>2<br>282<br>37<br>382<br>1947<br>137 | 26<br>148<br>21<br>195               | 3<br>4<br>11<br>4<br>19              | <b>0</b> 2 0 |
| Western Division  Final Other Final Other Declared Disaster Final Other Interfacility Transfer  Final System Overload Final Weather  Western Exclusions Total  West Transports* West Late | 2<br>1<br>269<br>2<br>274<br>2022<br>154 | 1<br>145<br>3<br>149<br>3259<br>76 | 8<br>8<br>296<br>25 | <b>0</b> | 4<br>316<br>19<br>339<br>1933<br>183 | 153<br>9<br>162<br>3269<br>52 | 3<br>3<br>3<br>295<br>25 | <b>0</b> | 61<br>2<br>282<br>37<br>382<br>1947<br>137 | 26<br>148<br>21<br>195<br>3295<br>65 | 3<br>4<br>11<br>4<br>19<br>259<br>22 | <b>0</b> 2 0 |
| Western Division  Final Other Final Other Declared Disaster Final Other Interfacility Transfer  Final System Overload Final Weather  Western Exclusions Total  West Transports* West Late | 1<br>269<br>2 274<br>2022<br>154         | 1<br>145<br>3<br>149<br>3259<br>76 | 8<br>8<br>296<br>25 | <b>0</b> | 4<br>316<br>19<br>339<br>1933<br>183 | 153<br>9<br>162<br>3269<br>52 | 3<br>3<br>3<br>295<br>25 | <b>0</b> | 61<br>2<br>282<br>37<br>382<br>1947<br>137 | 26<br>148<br>21<br>195<br>3295<br>65 | 3<br>4<br>11<br>4<br>19<br>259<br>22 | <b>0</b> 2 0 |