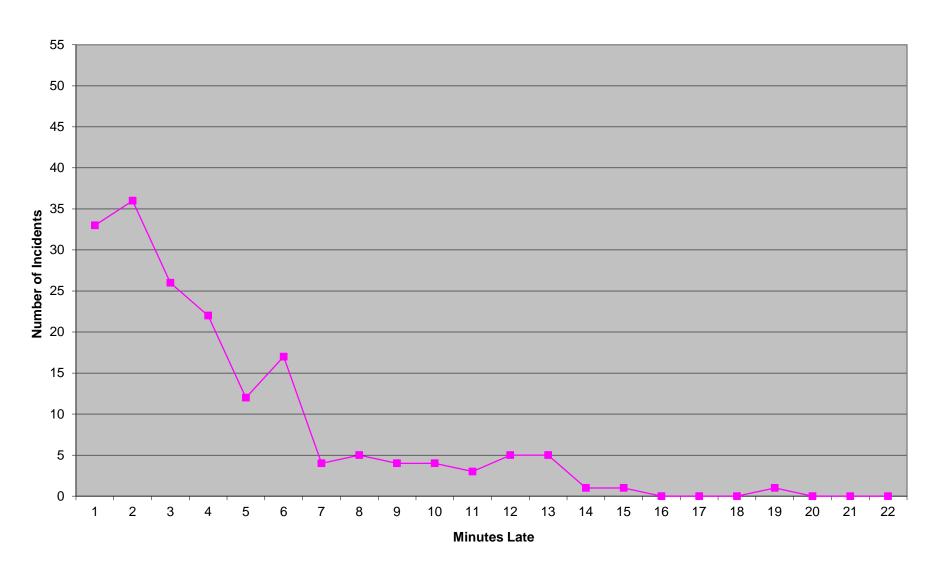

ment). Percentage figures above are rounded down as per the RFP.

# Western Division Non-discrimination

|            | Priority 1 |      |     |  |  |  |  |  |  |  |
|------------|------------|------|-----|--|--|--|--|--|--|--|
|            | Inc.       | Late | %   |  |  |  |  |  |  |  |
| District 1 | 797        | 63   | 92% |  |  |  |  |  |  |  |
| District 2 | 843        | 79   | 90% |  |  |  |  |  |  |  |
| Edmond     | 129        | 15   | 88% |  |  |  |  |  |  |  |

Each district of the Western Division must be individually above 75% on Priority 1 transports (with a minimum of 100 incidents in each for measurement). Percentage figures above are rounded down as per the RFP.

## Eastern Division Priority 1 Late Calls April 2013



## Western Division Priority 1 Late Calls April 2013



#### May 2013

#### **Eastern Division**

## **Overall Compliance**

|                       | Р     | riority 1 |     | P     | riority 2 |     | P    | riority 3 |      | P    | Priority 4 |      |
|-----------------------|-------|-----------|-----|-------|-----------|-----|------|-----------|------|------|------------|------|
|                       | Inc.  | Late      | %   | Inc.  | Late      | %   | Inc. | Late      | %    | Inc. | Late       | %    |
| Tulsa 1               | 445   | 39        | 91% | 869   | 7         | 99% | 354  | 16        | 95%  | 3    | 0          | 100% |
| Tulsa 2               | 423   | 27        | 93% | 717   | 12        | 98% | 10   | 0         | 100% | 0    | 0          | N/A  |
| Tulsa 3               | 562   | 31        | 94% | 1,079 | 15        | 98