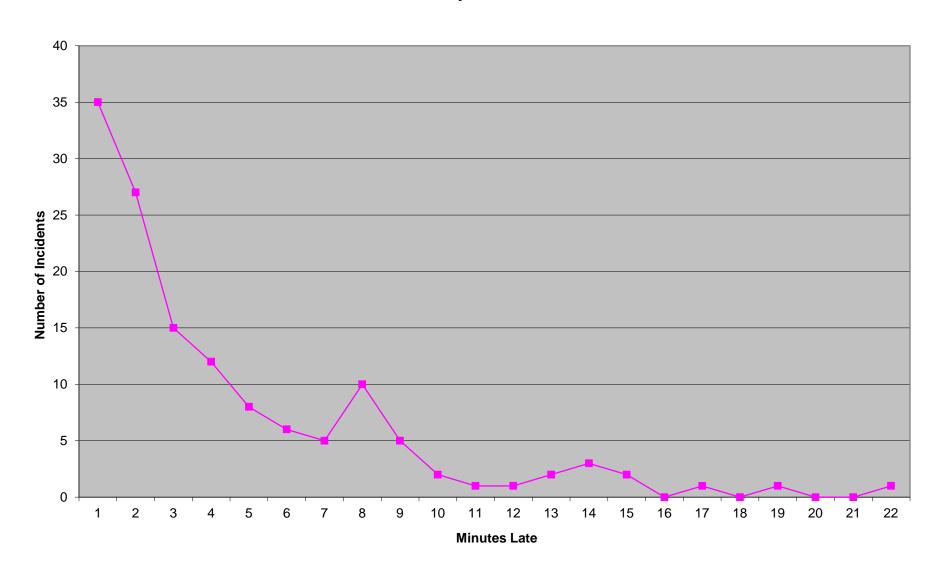

age figures above are rounded down as per the RFP.

# Western Division Non-discrimination

|            | ı    | Priority 1 |     |  |  |  |  |  |  |  |  |
|------------|------|------------|-----|--|--|--|--|--|--|--|--|
|            | Inc. | Late       | %   |  |  |  |  |  |  |  |  |
| District 1 | 809  | 50         | 93% |  |  |  |  |  |  |  |  |
| District 2 | 814  | 64         | 92% |  |  |  |  |  |  |  |  |
| Edmond     | 119  | 6          | 94% |  |  |  |  |  |  |  |  |

Each district of the Western Division must be individually above 75% on Priority 1 transports (with a minimum of 100 incidents in each for measurement). Percentage figures above are rounded down as per the RFP.

## Eastern Division Priority 1 Late Calls May 2013



## Western Division Priority 1 Late Calls May 2013



## Response Time Exclusion Summary Report Three Months ending May 2013

| Month                                                                                                                                                                                     |                                          | 2013                               | 3-03                |          |                                      | 2013                          | 3-04                     |          |                                            | 201                                  | 3-05                                 |              |
|-------------------------------------------------------------------------------------------------------------------------------------------------------------------------------