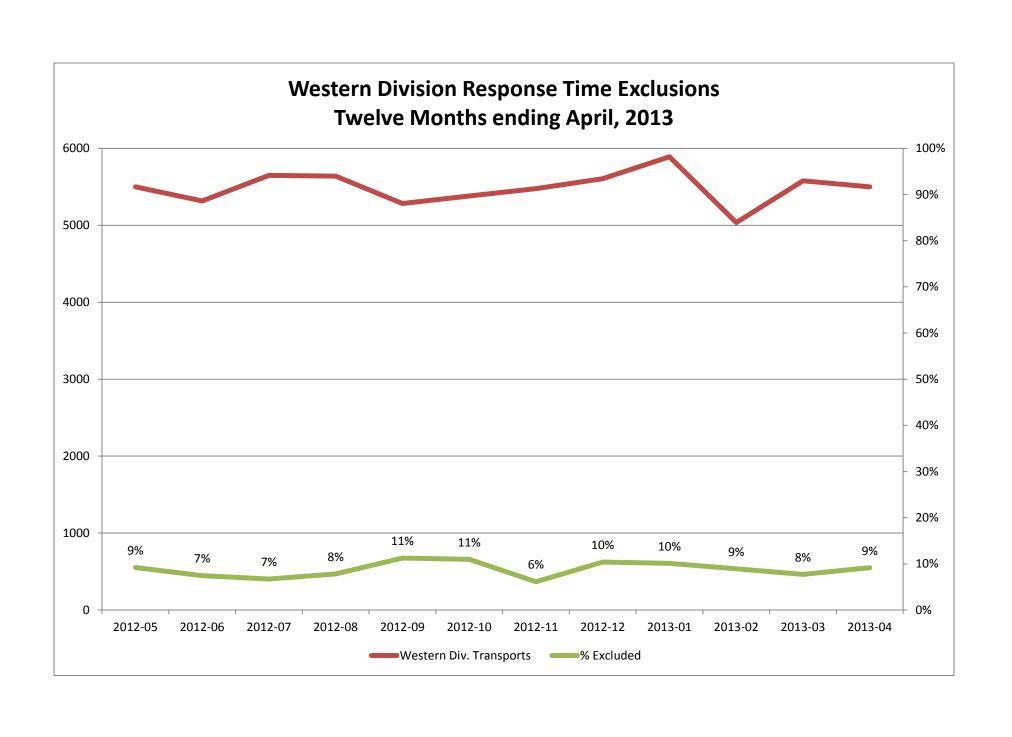

## Response Time Exclusion Summary Report Three Months ending May 2013

| Month                                                                                                                                                                                     |                                          | 2013                               | 3-03                |          |                                      | 2013                          | 3-04                     |          |                                            | 201                                  | 3-05                                 |              |
|-------------------------------------------------------------------------------------------------------------------------------------------------------------------------------------------|------------------------------------------|------------------------------------|---------------------|----------|--------------------------------------|-------------------------------|--------------------------|----------|--------------------------------------------|--------------------------------------|--------------------------------------|--------------|
| Priority                                                                                                                                                                                  | 1                                        | 2                                  | 3                   | 4        | 1                                    | 2                             | 3                        | 4        | 1                                          | 2                                    | 3                                    | 4            |
| Eastern Division                                                                                                                                                                          |                                          |                                    |                     |          |                                      |                               |                          |          |                                            |                                      |                                      |              |
| Final Other                                                                                                                                                                               |                                          |                                    |                     |          |                                      |                               |                          |          | 1                                          |                                      |                                      |              |
| Final Other Declared Disaster                                                                                                                                                             |                                          |                                    |                     |          |                                      |                               |                          |          |                                            |                                      |                                      |              |
| Final Other Interfacility Transfer                                                                                                                                                        | 6                                        |                                    |                     |          | 6                                    |                               |                          |          | 3                                          |                                      |                                      |              |
| Final System Overload                                                                                                                                                                     | 177                                      | 143                                | 2                   |          | 150                                  | 95                            | 1                        |          | 157                                        | 127                                  | 6                                    | 1            |
| Final Weather                                                                                                                                                                             | 2                                        |                                    |                     |          | 13                                   | 5                             | 2                        | 1        | 5                                          | 2                                    |                                      |              |
| Eastern Exclusions Total                                                                                                                                                                  | 185                                      | 143                                | 2                   | 0        | 169                                  | 100                           | 3                        | 1        | 166                                        | 129                                  | 6                                    | 1            |
|                                                                                                                                                                                           |                                          |                                    |                     |          |                                      |                               |                          |          |                                            |                                      | ·                                    |              |
| East Transports*                                                                                                                                                                          | 1546                                     | 2639                               | 716                 | 6        | 1497                                 | 2551                          | 694                      | 12       | 1561                                       | 2878                                 | 694                                  | 9            |
| East Late                                                                                                                                                                                 | 130                                      | 60                                 | 16                  | 0        | 134                                  | 58                            | 26                       | 1        | 103                                        | 43                                   | 26                                   | 1            |
|                                                                                                                                                                                           |                                          |                                    |                     |          |                                      |                               |                          |          |                                            |                                      |                                      |              |
| East % of Transports                                                                                                                                                                      | 12%                                      | 5%                                 | 0%                  | 0%       | 11%                                  | 4%                            | 0%                       | 8%       | 11%                                        | 4%                                   | 1%                                   | 0%           |
|                                                                                                                                                                                           |                                          |                                    |                     |          |                                      |                               |                          |          |                                            |                                      |                                      |              |
| East Compliance**                                                                                                                                                                         | 91%                                      | 97%                                | 97%                 | 100%     | 91%                                  | 97%                           | 96%                      | 91%      | 93%                                        | 98%                                  | 96%                                  | 100%         |
| East Compliance W/O Exclusions**                                                                                                                                                          | 81%                                      | 92%                                | 97%                 | 100%     | 81%                                  | 94%                           | 95%                      | 84%      | 84%                                        | 94%                                  | 95%                                  | 80%          |
|                                                                                                                                                                                           |                                          |                                    |                     |          |                                      |                               |                          |          |                                            |                                      |                                      |              |
|                                                                                                                                                                                           |                                          |                                    |                     |          |                                      |                               |                          |          |                                            |                                      |                                      |              |
|                                                                                                                                                                                           |                                          |                                    |                     |          |                                      |                               |                          |          |                                            |                                      |                                      |              |
| Month                                                                                                                                                                                     |                                          | 2013                               | 3-03                |          |                                      | 2013                          | 3-04                     |          |                                            | 2013                                 | 3-05                                 |              |
| Month<br>Priority                                                                                                                                                                         |                                          | 2013                               | 3-03<br>3           | 4        | 1                                    | 2013                          | 3-04<br>3                | 4        | 1                                          | 2013                                 | 3-05<br>3                            | 4            |
|                                                                                                                                                                                           |                                          |                                    |                     | 4        | 1                                    |                               |                          | 4        | 1                                          | _ [                                  |                                      | 4            |
| Priority                                                                                                                                                                                  |                                          |                                    |                     | 4        | 1                                    |                               |                          | 4        | 1                                          | _ [                                  |                                      | 4            |
| Priority<br>Western Division                                                                                                                                                              | 1                                        |                                    |                     | 4        | 1                                    |                               |                          | 4        | <b>1</b>                                   | _ [                                  |                                      | 4            |
| Western Division Final Other                                                                                                                                                              | 1                                        |                                    |                     | 4        | 1                                    |                               |                          | 4        |                                            | 2                                    | 3                                    | 4            |
| Western Division Final Other Final Other Declared Disaster Final Other Interfacility Transfer                                                                                             | 2                                        |                                    |                     | 4        |                                      |                               |                          | 4        | 61                                         | 2                                    | 3                                    | 4            |
| Western Division Final Other Final Other Declared Disaster                                                                                                                                | 2<br>1                                   | 1                                  | 3                   | 4        | 4                                    | 2                             | 3                        | 4        | 61                                         | 26                                   | 4                                    | 4            |
| Western Division Final Other Final Other Declared Disaster Final Other Interfacility Transfer Final System Overload                                                                       | 1<br>2<br>1<br>269<br>2                  | 1<br>145<br>3                      | 3                   |          | 4<br>316<br>19                       | 2<br>153<br>9                 | 3                        |          | 61<br>2<br>282<br>37                       | 26<br>148                            | 4                                    |              |
| Western Division Final Other Final Other Declared Disaster Final Other Interfacility Transfer Final System Overload Final Weather                                                         | 1<br>2<br>1<br>269<br>2                  | 1<br>145<br>3                      | 8                   |          | 4<br>316<br>19                       | 2<br>153<br>9                 | 3                        |          | 61<br>2<br>282<br>37                       | 26<br>148<br>21                      | 4<br>11<br>4                         |              |
| Western Division Final Other Final Other Declared Disaster Final Other Interfacility Transfer Final System Overload Final Weather                                                         | 1<br>2<br>1<br>269<br>2<br>274           | 1<br>145<br>3<br>149               | 8                   |          | 4<br>316<br>19<br>339                | 2<br>153<br>9                 | 3                        |          | 61<br>2<br>282<br>37                       | 26<br>148<br>21<br>195               | 4<br>11<br>4                         |              |
| Western Division  Final Other Final Other Declared Disaster Final Other Interfacility Transfer  Final System Overload Final Weather  Western Exclusions Total                             | 1<br>2<br>269<br>2<br>274                | 1<br>145<br>3<br>149               | 8                   | 0        | 4<br>316<br>19<br>339                | 153<br>9<br>162               | 3 3                      | 0        | 61<br>2<br>282<br>37<br>382                | 26<br>148<br>21<br>195               | 3<br>4<br>11<br>4<br>19              | 0            |
| Western Division  Final Other Final Other Declared Disaster Final Other Interfacility Transfer  Final System Overload Final Weather  Western Exclusions Total                             | 1<br>2<br>269<br>2<br>274                | 1<br>145<br>3<br>149               | <b>8 8 2</b> 96     | 0        | 4<br>316<br>19<br>339                | 153<br>9<br>162               | 3<br>3<br>3<br>295       | 0        | 61<br>2<br>282<br>37<br>382                | 26<br>148<br>21<br>195               | 3<br>4<br>11<br>4<br>19              | 0            |
| Western Division  Final Other Final Other Declared Disaster Final Other Interfacility Transfer  Final System Overload Final Weather  Western Exclusions Total                             | 2<br>1<br>269<br>2<br>274<br>2022<br>154 | 1<br>145<br>3<br>149               | <b>8 8 2</b> 96     | <b>0</b> | 4<br>316<br>19<br>339                | 153<br>9<br>162<br>3269<br>52 | 3<br>3<br>3<br>295       | 0        | 61<br>2<br>282<br>37<br>382<br>1947<br>137 | 26<br>148<br>21<br>195               | 3<br>4<br>11<br>4<br>19              | <b>0</b> 2 0 |
| Western Division  Final Other Final Other Declared Disaster Final Other Interfacility Transfer  Final System Overload Final Weather  Western Exclusions Total  West Transports* West Late | 2<br>1<br>269<br>2<br>274<br>2022<br>154 | 1<br>145<br>3<br>149<br>3259<br>76 | 8<br>8<br>296<br>25 | <b>0</b> | 4<br>316<br>19<br>339<br>1933<br>183 | 153<br>9<br>162<br>3269<br>52 | 3<br>3<br>3<br>295<br>25 | <b>0</b> | 61<br>2<br>282<br>37<br>382<br>1947<br>137 | 26<br>148<br>21<br>195<br>3295<br>65 | 3<br>4<br>11<br>4<br>19<br>259<br>22 | <b>0</b> 2 0 |
| Western Division  Final Other Final Other Declared Disaster Final Other Interfacility Transfer  Final System Overload Final Weather  Western Exclusions Total  West Transports* West Late | 1<br>269<br>2 274<br>2022<br>154         | 1<br>145<br>3<br>149<br>3259<br>76 | 8<br>8<br>296<br>25 | <b>0</b> | 4<br>316<br>19<br>339<br>1933<br>183 | 153<br>9<br>162<br>3269<br>52 | 3<br>3<br>3<br>295<br>25 | <b>0</b> | 61<br>2<br>282<br>37<br>382<br>1947<br>137 | 26<br>148<br>21<br>195<br>3295<br>65 | 3<br>4<br>11<br>4<br>19<br>259<br>22 | <b>0</b> 2 0 |