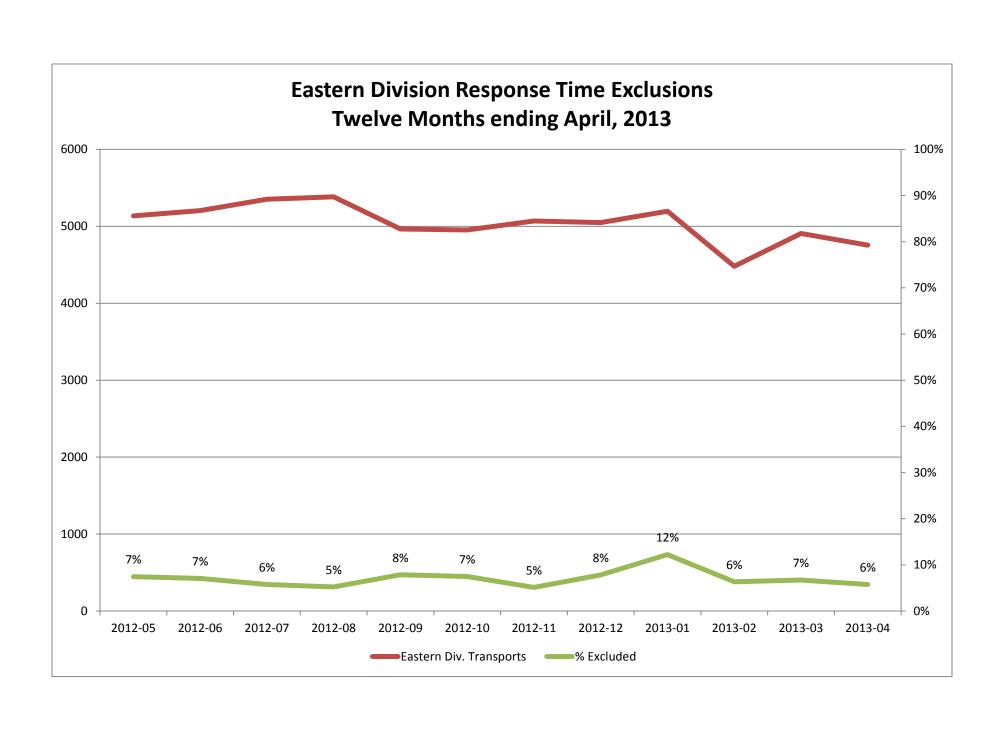

## Response Time Exclusion Summary Report Three Months ending May 2013

| Month                                                                                                                                                                                     |                                          | 2013                               | 3-03                |          |                                      | 2013                          | 3-04                     |          |                                            | 201                                  | 3-05                                 |              |
|-------------------------------------------------------------------------------------------------------------------------------------------------------------------------------------------|------------------------------------------|------------------------------------|---------------------|----------|--------------------------------------|-------------------------------|--------------------------|----------|--------------------------------------------|--------------------------------------|--------------------------------------|--------------|
| Priority                                                                                                                                                                                  | 1                                        | 2                                  | 3                   | 4        | 1                                    | 2                             | 3                        | 4        | 1                                          | 2                                    | 3                                    | 4            |
| Eastern Division                                                                                                                                                                          |                                          |                                    |                     |          |                                      |                               |                          |          |                                            |                                      |                                      |              |
| Final Other                                                                                                                                                                               |                                          |                                    |                     |          |                                      |                               |                          |          | 1                                          |                                      |                                      |              |
| Final Other Declared Disaster                                                                                                                                                             |                                          |                                    |                     |          |                                      |                               |                          |          |                                            |                                      |                                      |              |
| Final Other Interfacility Transfer                                                                                                                                                        | 6                                        |                                    |                     |          | 6                                    |                               |                          |          | 3                                          |                                      |                                      |              |
| Final System Overload                                                                                                                                                                     | 177                                      | 143                                | 2                   |          | 150                                  | 95                            | 1                        |          | 157                                        | 127                                  | 6                                    | 1            |
| Final Weather                                                                                                                                                                             | 2                                        |                                    |                     |          | 13                                   | 5                             | 2                        | 1        | 5                                          | 2                                    |                                      |              |
| Eastern Exclusions Total                                                                                                                                                                  | 185                                      | 143                                | 2                   | 0        | 169                                  | 100                           | 3                        | 1        | 166                                        | 129                                  | 6                                    | 1            |
|                                                                                                                                                                                           |                                          |                                    |                     |          |                                      |                               |                          |          |                                            |                                      | ·                                    |              |
| East Transports*                                                                                                                                                                          | 1546                                     | 2639                               | 716                 | 6        | 1497                                 | 2551                          | 694                      | 12       | 1561                                       | 2878                                 | 694                                  | 9            |
| East Late                                                                                                                                                                                 | 130                                      | 60                                 | 16                  | 0        | 134                                  | 58                            | 26                       | 1        | 103                                        | 43                                   | 26                                   | 1            |
|                                                                                                                                                                                           |                                          |                                    |                     |          |                                      |                               |                          |          |                                            |                                      |                                      |              |
| East % of Transports                                                                                                                                                                      | 12%                                      | 5%                                 | 0%                  | 0%       | 11%                                  | 4%                            | 0%                       | 8%       | 11%                                        | 4%                                   | 1%                                   | 0%           |
|                                                                                                                                                                                           |                                          |                                    |                     |          |                                      |                               |                          |          |                                            |                                      |                                      |              |
| East Compliance**                                                                                                                                                                         | 91%                                      | 97%                                | 97%                 | 100%     | 91%                                  | 97%                           | 96%                      | 91%      | 93%                                        | 98%                                  | 96%                                  | 100%         |
| East Compliance W/O Exclusions**                                                                                                                                                          | 81%                                      | 92%                                | 97%                 | 100%     | 81%                                  | 94%                           | 95%                      | 84%      | 84%                                        | 94%                                  | 95%                                  | 80%          |
|                                                                                                                                                                                           |                                          |                                    |                     |          |                                      |                               |                          |          |                                            |                                      |                                      |              |
|                                                                                                                                                                                           |                                          |                                    |                     |          |                                      |                               |                          |          |                                            |                                      |                                      |              |
|                                                                                                                                                                                           |                                          |                                    |                     |          |                                      |                               |                          |          |                                            |                                      |                                      |              |
| Month                                                                                                                                                                                     |                                          | 2013                               | 3-03                |          |                                      | 2013                          | 3-04                     |          |                                            | 2013                                 | 3-05                                 |              |
| Month<br>Priority                                                                                                                                                                         |                                          | 2013                               | 3-03<br>3           | 4        | 1                                    | 2013                          | 3-04<br>3                | 4        | 1                                          | 2013                                 | 3-05<br>3                            | 4            |
|                                                                                                                                                                                           |                                          |                                    |                     | 4        | 1                                    |                               |                          | 4        | 1                                          | _ [                                  |                                      | 4            |
| Priority                                                                                                                                                                                  |                                          |                                    |                     | 4        | 1                                    |                               |                          | 4        | 1                                          | _ [                                  |                                      | 4            |
| Priority<br>Western Division                                                                                                                                                              | 1                                        |                                    |                     | 4        | 1                                    |                               |                          | 4        | <b>1</b>                                   | _ [                                  |                                      | 4            |
| Western Division Final Other                                                                                                                                                              | 1                                        |                                    |                     | 4        | 1                                    |                               |                          | 4        |                                            | 2                                    | 3                                    | 4            |
| Western Division Final Other Final Other Declared Disaster Final Other Interfacility Transfer                                                                                             | 2                                        |                                    |                     | 4        |                                      |                               |                          | 4        | 61                                         | 2                                    | 3                                    | 4            |
| Western Division Final Other Final Other Declared Disaster                                                                                                                                | 2<br>1                                   | 1                                  | 3                   | 4        | 4                                    | 2                             | 3                        | 4        | 61                                         | 26                                   | 4                                    | 4            |
| Western Division Final Other Final Other Declared Disaster Final Other Interfacility Transfer Final System Overload                                                                       | 1<br>2<br>1<br>269<br>2                  | 1<br>145<br>3                      | 3                   |          | 4<br>316<br>19                       | 2<br>153<br>9                 | 3                        |          | 61<br>2<br>282<br>37                       | 26<br>148                            | 4                                    |              |
| Western Division Final Other Final Other Declared Disaster Final Other Interfacility Transfer Final System Overload Final Weather                                                         | 1<br>2<br>1<br>269<br>2                  | 1<br>145<br>3                      | 8                   |          | 4<br>316<br>19                       | 2<br>153<br>9                 | 3                        |          | 61<br>2<br>282<br>37                       | 26<br>148<br>21                      | 4<br>11<br>4                         |              |
| Western Division Final Other Final Other Declared Disaster Final Other Interfacility Transfer Final System Overload Final Weather                                                         | 1<br>2<br>1<br>269<br>2<br>274           | 1<br>145<br>3<br>149               | 8                   |          | 4<br>316<br>19<br>339                | 2<br>153<br>9                 | 3                        |          | 61<br>2<br>282<br>37                       | 26<br>148<br>21<br>195               | 4<br>11<br>4                         |              |
| Western Division  Final Other Final Other Declared Disaster Final Other Interfacility Transfer  Final System Overload Final Weather  Western Exclusions Total                             | 1<br>2<br>269<br>2<br>274                | 1<br>145<br>3<br>149               | 8                   | 0        | 4<br>316<br>19<br>339                | 153<br>9<br>162               | 3 3                      | 0        | 61<br>2<br>282<br>37<br>382                | 26<br>148<br>21<br>195               | 3<br>4<br>11<br>4<br>19              | 0            |
| Western Division  Final Other Final Other Declared Disaster Final Other Interfacility Transfer  Final System Overload Final Weather  Western Exclusions Total                             | 1<br>2<br>269<br>2<br>274                | 1<br>145<br>3<br>149               | <b>8 8 2</b> 96     | 0        | 4<br>316<br>19<br>339                | 153<br>9<br>162               | 3<br>3<br>3<br>295       | 0        | 61<br>2<br>282<br>37<br>382                | 26<br>148<br>21<br>195               | 3<br>4<br>11<br>4<br>19              | 0            |
| Western Division  Final Other Final Other Declared Disaster Final Other Interfacility Transfer  Final System Overload Final Weather  Western Exclusions Total                             | 2<br>1<br>269<br>2<br>274<br>2022<br>154 | 1<br>145<br>3<br>149               | <b>8 8 2</b> 96     | <b>0</b> | 4<br>316<br>19<br>339                | 153<br>9<br>162<br>3269<br>52 | 3<br>3<br>3<br>295       | 0        | 61<br>2<br>282<br>37<br>382<br>1947<br>137 | 26<br>148<br>21<br>195               | 3<br>4<br>11<br>4<br>19              | <b>0</b> 2 0 |
| Western Division  Final Other Final Other Declared Disaster Final Other Interfacility Transfer  Final System Overload Final Weather  Western Exclusions Total  West Transports* West Late | 2<br>1<br>269<br>2<br>274<br>2022<br>154 | 1<br>145<br>3<br>149<br>3259<br>76 | 8<br>8<br>296<br>25 | <b>0</b> | 4<br>316<br>19<br>339<br>1933<br>183 | 153<br>9<br>162<br>3269<br>52 | 3<br>3<br>3<br>295<br>25 | <b>0</b> | 61<br>2<br>282<br>37<br>382<br>1947<br>137 | 26<br>148<br>21<br>195<br>3295<br>65 | 3<br>4<br>11<br>4<br>19<br>259<br>22 | <b>0</b> 2 0 |
| Western Division  Final Other Final Other Declared Disaster Final Other Interfacility Transfer  Final System Overload Final Weather  Western Exclusions Total  West Transports* West Late | 1<br>269<br>2 274<br>2022<br>154         | 1<br>145<br>3<br>149<br>3259<br>76 | 8<br>8<br>296<br>25 | <b>0</b> | 4<br>316<br>19<br>339<br>1933<br>183 | 153<br>9<br>162<br>3269<br>52 | 3<br>3<br>3<br>295<br>25 | <b>0</b> | 61<br>2<br>282<br>37<br>382<br>1947<br>137 | 26<br>148<br>21<br>195<br>3295<br>65 | 3<br>4<br>11<br>4<br>19<br>259<br>22 | <b>0</b> 2 0 |