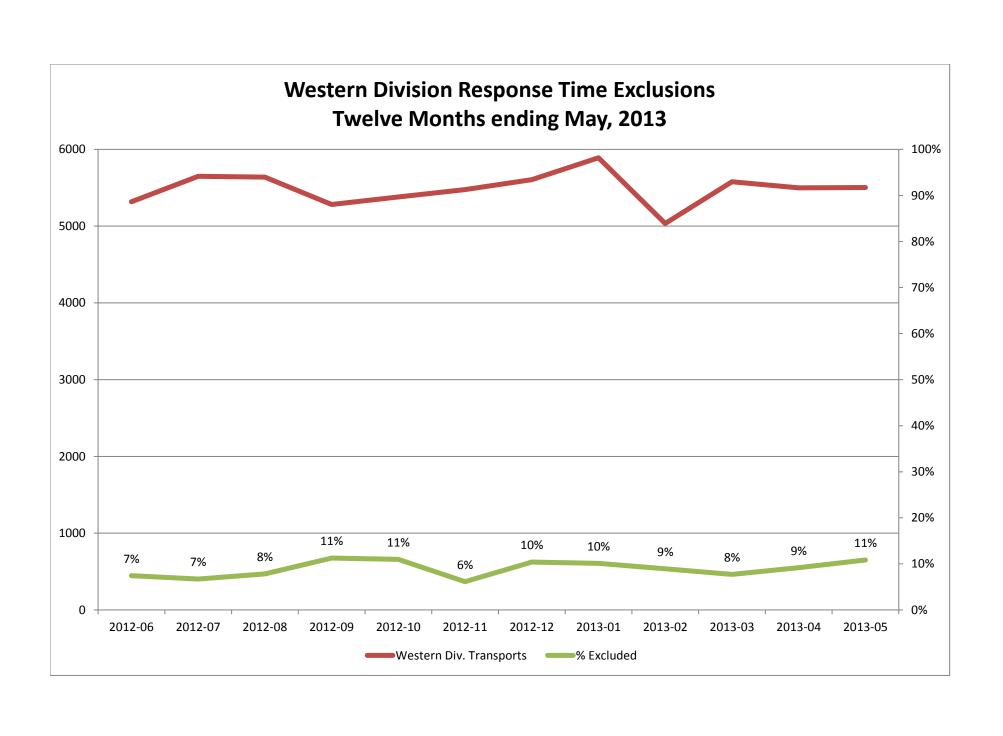

## Response Time Exclusion Summary Report Three Months ending May 2013

| Month                                                                                                                                                                                     |                                          | 2013                               | 3-03                |          |                                      | 2013                          | 3-04                     |          |                                            | 201                                  | 3-05                                 |              |
|-------------------------------------------------------------------------------------------------------------------------------------------------------------------------------------------|------------------------------------------|------------------------------------|---------------------|----------|--------------------------------------|-------------------------------|--------------------------|----------|--------------------------------------------|--------------------------------------|--------------------------------------|--------------|
| Priority                                                                                                                                                                                  | 1                                        | 2                                  | 3                   | 4        | 1                                    | 2                             | 3                        | 4        | 1                                          | 2                                    | 3                                    | 4            |
| Eastern Division                                                                                                                                                                          |                                          |                                    |                     |          |                                      |                               |                          |          |                                            |                                      |                                      |              |
| Final Other                                                                                                                                                                               |                                          |                                    |                     |          |                                      |                               |                          |          | 1                                          |                                      |                                      |              |
| Final Other Declared Disaster                                                                                                                                                             |                                          |                                    |                     |          |                                      |                               |                          |          |                                            |                                      |                                      |              |
| Final Other Interfacility Transfer                                                                                                                                                        | 6                                        |                                    |                     |          | 6                                    |                               |                          |          | 3                                          |                                      |                                      |              |
| Final System Overload                                                                                                                                                                     | 177                                      | 143                                | 2                   |          | 150                                  | 95                            | 1                        |          | 157                                        | 127                                  | 6                                    | 1            |
| Final Weather                                                                                                                                                                             | 2                                        |                                    |                     |          | 13                                   | 5                             | 2                        | 1        | 5                                          | 2                                    |                                      |              |
| Eastern Exclusions Total                                                                                                                                                                  | 185                                      | 143                                | 2                   | 0        | 169                                  | 100                           | 3                        | 1        | 166                                        | 129                                  | 6                                    | 1            |
|                                                                                                                                                                                           |                                          |                                    |                     |          |                                      |                               |                          |          |                                            |                                      | ·                                    |              |
| East Transports*                                                                                                                                                                          | 1546                                     | 2639                               | 716                 | 6        | 1497                                 | 2551                          | 694                      | 12       | 1561                                       | 2878                                 | 694                                  | 9            |
| East Late                                                                                                                                                                                 | 130                                      | 60                                 | 16                  | 0        | 134                                  | 58                            | 26                       | 1        | 103                                        | 43                                   | 26                                   | 1            |
|                                                                                                                                                                                           |                                          |                                    |                     |          |                                      |                               |                          |          |                                            |                                      |                                      |              |
| East % of Transports                                                                                                                                                                      | 12%                                      | 5%                                 | 0%                  | 0%       | 11%                                  | 4%                            | 0%                       | 8%       | 11%                                        | 4%                                   | 1%                                   | 0%           |
|                                                                                                                                                                                           |                                          |                                    |                     |          |                                      |                               |                          |          |                                            |                                      |                                      |              |
| East Compliance**                                                                                                                                                                         | 91%                                      | 97%                                | 97%                 | 100%     | 91%                                  | 97%                           | 96%                      | 91%      | 93%                                        | 98%                                  | 96%                                  | 100%         |
| East Compliance W/O Exclusions**                                                                                                                                                          | 81%                                      | 92%                                | 97%                 | 100%     | 81%                                  | 94%                           | 95%                      | 84%      | 84%                                        | 94%                                  | 95%                                  | 80%          |
|                                                                                                                                                                                           |                                          |                                    |                     |          |                                      |                               |                          |          |                                            |                                      |                                      |              |
|                                                                                                                                                                                           |                                          |                                    |                     |          |                                      |                               |                          |          |                                            |                                      |                                      |              |
|                                                                                                                                                                                           |                                          |                                    |                     |          |                                      |                               |                          |          |                                            |                                      |                                      |              |
| Month                                                                                                                                                                                     |                                          | 2013                               | 3-03                |          |                                      | 2013                          | 3-04                     |          |                                            | 2013                                 | 3-05                                 |              |
| Month<br>Priority                                                                                                                                                                         |                                          | 2013                               | 3-03<br>3           | 4        | 1                                    | 2013                          | 3-04<br>3                | 4        | 1                                          | 2013                                 | 3-05<br>3                            | 4            |
|                                                                                                                                                                                           |                                          |                                    |                     | 4        | 1                                    |                               |                          | 4        | 1                                          | _ [                                  |                                      | 4            |
| Priority                                                                                                                                                                                  |                                          |                                    |                     | 4        | 1                                    |                               |                          | 4        | 1                                          | _ [                                  |                                      | 4            |
| Priority<br>Western Division                                                                                                                                                              | 1                                        |                                    |                     | 4        | 1                                    |                               |                          | 4        | <b>1</b>                                   | _ [                                  |                                      | 4            |
| Western Division Final Other                                                                                                                                                              | 1                                        |                                    |                     | 4        | 1                                    |                               |                          | 4        |                                            | 2                                    | 3                                    | 4            |
| Western Division Final Other Final Other Declared Disaster Final Other Interfacility Transfer                                                                                             | 2                                        |                                    |                     | 4        |                                      |                               |                          | 4        | 61                                         | 2                                    | 3                                    | 4            |
| Western Division Final Other Final Other Declared Disaster                                                                                                                                | 2<br>1                                   | 1                                  | 3                   | 4        | 4                                    | 2                             | 3                        | 4        | 61                                         | 26                                   | 4                                    | 4            |
| Western Division Final Other Final Other Declared Disaster Final Other Interfacility Transfer Final System Overload                                                                       | 1<br>2<br>1<br>269<br>2                  | 1<br>145<br>3                      | 3                   |          | 4<br>316<br>19                       | 2<br>153<br>9                 | 3                        |          | 61<br>2<br>282<br>37                       | 26<br>148                            | 4                                    |              |
| Western Division Final Other Final Other Declared Disaster Final Other Interfacility Transfer Final System Overload Final Weather                                                         | 1<br>2<br>1<br>269<br>2                  | 1<br>145<br>3                      | 8                   |          | 4<br>316<br>19                       | 2<br>153<br>9                 | 3                        |          | 61<br>2<br>282<br>37                       | 26<br>148<br>21                      | 4<br>11<br>4                         |              |
| Western Division Final Other Final Other Declared Disaster Final Other Interfacility Transfer Final System Overload Final Weather                                                         | 1<br>2<br>1<br>269<br>2<br>274           | 1<br>145<br>3<br>149               | 8                   |          | 4<br>316<br>19<br>339                | 2<br>153<br>9                 | 3                        |          | 61<br>2<br>282<br>37                       | 26<br>148<br>21<br>195               | 4<br>11<br>4                         |              |
| Western Division  Final Other Final Other Declared Disaster Final Other Interfacility Transfer  Final System Overload Final Weather  Western Exclusions Total                             | 1<br>2<br>269<br>2<br>274                | 1<br>145<br>3<br>149               | 8                   | 0        | 4<br>316<br>19<br>339                | 153<br>9<br>162               | 3 3                      | 0        | 61<br>2<br>282<br>37<br>382                | 26<br>148<br>21<br>195               | 3<br>4<br>11<br>4<br>19              | 0            |
| Western Division  Final Other Final Other Declared Disaster Final Other Interfacility Transfer  Final System Overload Final Weather  Western Exclusions Total                             | 1<br>2<br>269<br>2<br>274                | 1<br>145<br>3<br>149               | <b>8 8 2</b> 96     | 0        | 4<br>316<br>19<br>339                | 153<br>9<br>162               | 3<br>3<br>3<br>295       | 0        | 61<br>2<br>282<br>37<br>382                | 26<br>148<br>21<br>195               | 3<br>4<br>11<br>4<br>19              | 0            |
| Western Division  Final Other Final Other Declared Disaster Final Other Interfacility Transfer  Final System Overload Final Weather  Western Exclusions Total                             | 2<br>1<br>269<br>2<br>274<br>2022<br>154 | 1<br>145<br>3<br>149               | <b>8 8 2</b> 96     | <b>0</b> | 4<br>316<br>19<br>339                | 153<br>9<br>162<br>3269<br>52 | 3<br>3<br>3<br>295       | 0        | 61<br>2<br>282<br>37<br>382<br>1947<br>137 | 26<br>148<br>21<br>195               | 3<br>4<br>11<br>4<br>19              | <b>0</b> 2 0 |
| Western Division  Final Other Final Other Declared Disaster Final Other Interfacility Transfer  Final System Overload Final Weather  Western Exclusions Total  West Transports* West Late | 2<br>1<br>269<br>2<br>274<br>2022<br>154 | 1<br>145<br>3<br>149<br>3259<br>76 | 8<br>8<br>296<br>25 | <b>0</b> | 4<br>316<br>19<br>339<br>1933<br>183 | 153<br>9<br>162<br>3269<br>52 | 3<br>3<br>3<br>295<br>25 | <b>0</b> | 61<br>2<br>282<br>37<br>382<br>1947<br>137 | 26<br>148<br>21<br>195<br>3295<br>65 | 3<br>4<br>11<br>4<br>19<br>259<br>22 | <b>0</b> 2 0 |
| Western Division  Final Other Final Other Declared Disaster Final Other Interfacility Transfer  Final System Overload Final Weather  Western Exclusions Total  West Transports* West Late | 1<br>269<br>2 274<br>2022<br>154         | 1<br>145<br>3<br>149<br>3259<br>76 | 8<br>8<br>296<br>25 | <b>0</b> | 4<br>316<br>19<br>339<br>1933<br>183 | 153<br>9<br>162<br>3269<br>52 | 3<br>3<br>3<br>295<br>25 | <b>0</b> | 61<br>2<br>282<br>37<br>382<br>1947<br>137 | 26<br>148<br>21<br>195<br>3295<br>65 | 3<br>4<br>11<br>4<br>19<br>259<br>22 | <b>0</b> 2 0 |