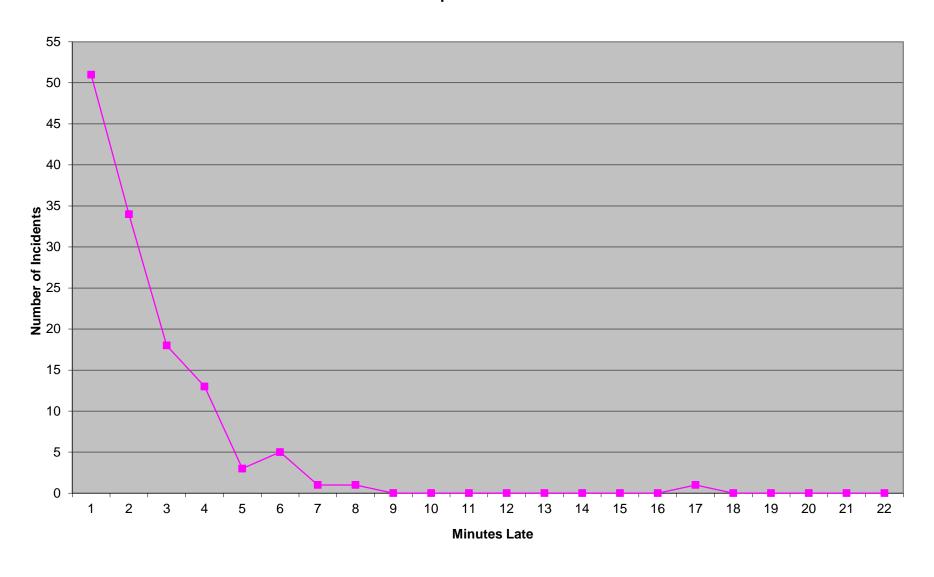

rts (with a minimum of 100 incidents in each for measurement). Percentage figures above are rounded down as per the RFP.

# Western Division Non-discrimination

|            | Priority 1 |      |     |  |  |  |  |  |  |  |
|------------|------------|------|-----|--|--|--|--|--|--|--|
|            | Inc.       | Late | %   |  |  |  |  |  |  |  |
| District 1 | 797        | 63   | 92% |  |  |  |  |  |  |  |
| District 2 | 843        | 79   | 90% |  |  |  |  |  |  |  |
| Edmond     | 129        | 15   | 88% |  |  |  |  |  |  |  |

Each district of the Western Division must be individually above 75% on Priority 1 transports (with a minimum of 100 incidents in each for measurement). Percentage figures above are rounded down as per the RFP.

## Eastern Division Priority 1 Late Calls April 2013



## Western Division Priority 1 Late Calls April 2013



#### May 2013

#### **Eastern Division**

## **Overall Compliance**

|                       | Р     | riority 1 |     | P     | riority 2 |     | P    | riority 3 |      | P    | Priority 4 |      |
|-----------------------|-------|-----------|-----|-------|-----------|-----|------|-----------|------|------|------------|------|
|                       | Inc.  | Late      | %   | Inc.  | Late      | %   | Inc. | Late      | %    | Inc. | Late       | %    |
| Tulsa 1               | 445   | 39        | 91% | 869   | 7         | 99% | 354  | 16        | 95%  | 3    | 0          | 100% |
| Tulsa 2               | 423   | 27        | 93% | 717   | 12        | 98% | 10   | 0         | 100% | 0    | 0          | N/A  |
| Tulsa 3