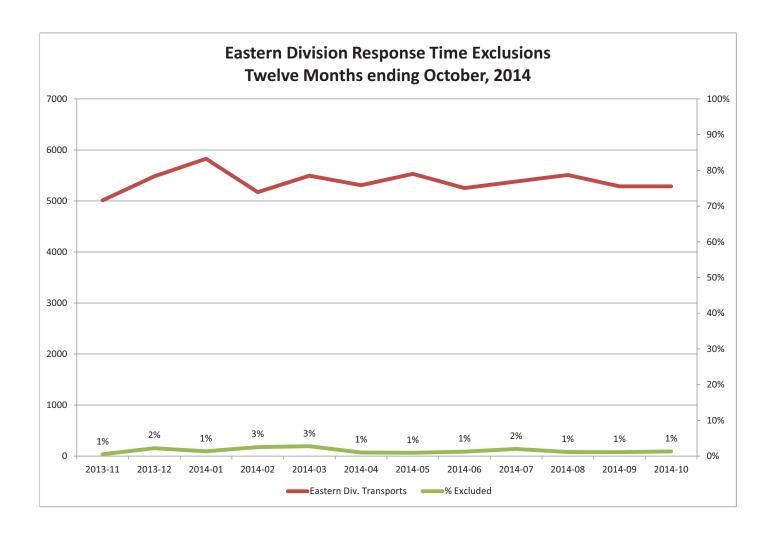

#### Response Time Exclusion Summary Report Three Months ending October, 2014

| Month                                                                                                                                                                                                     |                              | 2014                   | -08                       |              |                                      | 2014                                   | 1-09                                |                  |                               | 2014                        | 1-10                                 |                  |
|-----------------------------------------------------------------------------------------------------------------------------------------------------------------------------------------------------------|------------------------------|------------------------|---------------------------|--------------|--------------------------------------|----------------------------------------|-------------------------------------|------------------|-------------------------------|-----------------------------|--------------------------------------|------------------|
| Priority                                                                                                                                                                                                  | 1                            | 2                      | 3                         | 4            | 1                                    | 2                                      | 3                                   | 4                | 1                             | 2                           | 3                                    | 4                |
| Eastern Division                                                                                                                                                                                          |                              |                        |                           |              |                                      |                                        |                                     |                  |                               |                             |                                      |                  |
| Final Other                                                                                                                                                                                               |                              |                        |                           |              |                                      |                                        |                                     |                  |                               |                             |                                      |                  |
| Final Other Declared Disaster                                                                                                                                                                             |                              | Ì                      |                           |              |                                      |                                        |                                     |                  |                               |                             |                                      |                  |
| Final Other Interfacility Transfer                                                                                                                                                                        |                              |                        |                           |              |                                      |                                        |                                     |                  | 1                             |                             |                                      |                  |
| Final System Overload                                                                                                                                                                                     | 29                           | 15                     | 16                        |              | 29                                   | 11                                     | 10                                  | 1                | 33                            | 18                          | 13                                   | 0                |
| Final Weather                                                                                                                                                                                             | 2                            |                        |                           |              | 6                                    | 1                                      | 1                                   | 0                | 3                             | 0                           | 1                                    | 0                |
| Eastern Exclusions Total                                                                                                                                                                                  | 31                           | 15                     | 16                        | 0            | 35                                   | 12                                     | 11                                  | 1                | 37                            | 18                          | 14                                   | 0                |
|                                                                                                                                                                                                           |                              |                        |                           |              |                                      |                                        |                                     |                  |                               |                             | •                                    |                  |
| East Transports*                                                                                                                                                                                          | 1708                         | 3095                   | 695                       | 12           | 1567                                 | 3017                                   | 690                                 | 13               | 1623                          | 2959                        | 690                                  | 14               |
| East Late                                                                                                                                                                                                 | 169                          | 78                     | 113                       | 2            | 165                                  | 48                                     | 88                                  | 2                | 159                           | 63                          | 82                                   | 4                |
|                                                                                                                                                                                                           |                              | <u> </u>               |                           |              |                                      |                                        |                                     |                  |                               |                             |                                      |                  |
| East % of Transports                                                                                                                                                                                      | 2%                           | 0%                     | 2%                        | 0%           | 2%                                   | 0%                                     | 2%                                  | 0%               | 2%                            | 1%                          | 2%                                   | 0%               |
| •                                                                                                                                                                                                         |                              |                        |                           |              |                                      |                                        |                                     |                  |                               |                             |                                      |                  |
| East Compliance**                                                                                                                                                                                         | 90%                          | 97%                    | 83%                       | 83%          | 89%                                  | 98%                                    | 87%                                 | 84%              | 90%                           | 97%                         | 88%                                  | 71%              |
| East Compliance W/O Exclusions**                                                                                                                                                                          | 88%                          | 97%                    | 81%                       | 83%          | 87%                                  | 98%                                    | 85%                                 | 78%              | 88%                           | 97%                         | 86%                                  | 71%              |
|                                                                                                                                                                                                           |                              |                        |                           |              |                                      |                                        |                                     |                  |                               |                             |                                      |                  |
| East compliance w/o Exclusions                                                                                                                                                                            | 00/0                         | ·                      |                           |              |                                      |                                        | •                                   |                  |                               |                             |                                      |                  |
| East compliance w/o Exclusions                                                                                                                                                                            | 0070                         |                        |                           |              |                                      |                                        |                                     |                  |                               |                             |                                      |                  |
|                                                                                                                                                                                                           |                              | 201/                   | 100                       |              |                                      | 201                                    | 1.00                                |                  |                               | 201                         | 1 10                                 |                  |
| Month                                                                                                                                                                                                     |                              | 2014                   |                           | 4            | 1                                    | 2014                                   |                                     | 4                | 1                             | 2014                        |                                      | 4                |
| Month<br>Priority                                                                                                                                                                                         |                              | 2014                   | I-08                      | 4            | 1                                    | 2014                                   | 1-09<br>3                           | 4                | 1                             | 2014                        | 1-10<br>3                            | 4                |
| Month<br>Priority<br>Western Division                                                                                                                                                                     |                              |                        |                           | 4            | 1                                    |                                        |                                     | 4                | 1                             |                             |                                      | 4                |
| Month Priority Western Division Final Other                                                                                                                                                               |                              |                        |                           | 4            | 1                                    |                                        |                                     | 4                | 1                             |                             |                                      | 4                |
| Month Priority Western Division Final Other Final Other Declared Disaster                                                                                                                                 |                              |                        |                           | 4            | 1                                    |                                        |                                     | 4                | 1                             |                             |                                      | 4                |
| Month Priority Western Division Final Other Final Other Declared Disaster Final Other Interfacility Transfer                                                                                              | 1                            | 2                      | 3                         | 4            |                                      | 2                                      | 3                                   |                  |                               | 2                           | 3                                    |                  |
| Month Priority Western Division Final Other Final Other Declared Disaster Final Other Interfacility Transfer Final System Overload                                                                        | 1 40                         |                        |                           | 4            | 42                                   | 20                                     | 3                                   | 0                | 33                            | 14                          | 3                                    | 0                |
| Month Priority  Western Division  Final Other Final Other Declared Disaster Final Other Interfacility Transfer  Final System Overload Final Weather                                                       | 1<br>40<br>4                 | 11                     | 2                         |              | 42<br>19                             | 2<br>20<br>2                           | 3 3 1                               | 0 0              | 33                            | 2<br>14<br>9                | <b>3 4</b> 9                         | 0                |
| Month Priority Western Division Final Other Final Other Declared Disaster Final Other Interfacility Transfer Final System Overload                                                                        | 1<br>40<br>4                 | 2                      | 3                         | 4            | 42                                   | 20                                     | 3                                   | 0                | 33                            | 14                          | 3                                    | 0                |
| Month Priority  Western Division  Final Other Final Other Declared Disaster Final Other Interfacility Transfer  Final System Overload Final Weather  Western Exclusions Total                             | 1<br>40<br>4<br>4<br>44      | 11 11                  | 2 2                       | 0            | 42<br>19<br><b>61</b>                | 20<br>20<br>2<br>22                    | 3<br>3<br>1<br>4                    | 0<br>0<br>0      | 33<br>24<br>57                | 2<br>14<br>9<br>23          | 3<br>4<br>9<br>13                    | 0<br>0<br>0      |
| Month Priority  Western Division  Final Other Final Other Declared Disaster Final Other Interfacility Transfer  Final System Overload Final Weather  Western Exclusions Total                             | 40<br>4<br>44<br>2252        | 11<br>11<br>3643       | 2<br>2<br>537             | 0            | 42<br>19<br>61                       | 20<br>20<br>2<br>22<br>3484            | 3<br>3<br>1<br>4                    | 0<br>0<br>0      | 33<br>24<br>57<br>2150        | 14<br>9<br>23               | 3<br>4<br>9<br>13                    | 0<br>0<br>0      |
| Month Priority  Western Division  Final Other Final Other Declared Disaster Final Other Interfacility Transfer  Final System Overload Final Weather  Western Exclusions Total                             | 1<br>40<br>4<br>4<br>44      | 11 11                  | 2 2                       | 0            | 42<br>19<br><b>61</b>                | 20<br>20<br>2<br>22                    | 3<br>3<br>1<br>4                    | 0<br>0<br>0      | 33<br>24<br>57                | 2<br>14<br>9<br>23          | 3<br>4<br>9<br>13                    | 0<br>0<br>0      |
| Month Priority  Western Division  Final Other Final Other Declared Disaster Final Other Interfacility Transfer  Final System Overload Final Weather  Western Exclusions Total  West Transports* West Late | 40<br>4<br>44<br>2252<br>215 | 11<br>11<br>3643<br>60 | 2<br>2<br>537<br>32       | <b>0</b>     | 42<br>19<br><b>61</b><br>2114<br>219 | 20<br>2<br>2<br>22<br>3484<br>62       | 3<br>3<br>1<br>4<br>495<br>25       | 0<br>0<br>0      | 33<br>24<br>57<br>2150<br>233 | 14<br>9<br>23<br>3401<br>92 | 4<br>9<br>13<br>505<br>34            | 0<br>0<br>0<br>0 |
| Month Priority  Western Division  Final Other Final Other Declared Disaster Final Other Interfacility Transfer  Final System Overload Final Weather  Western Exclusions Total                             | 40<br>4<br>44<br>2252<br>215 | 11<br>11<br>3643       | 2<br>2<br>537             | 0            | 42<br>19<br>61                       | 20<br>20<br>2<br>22<br>3484            | 3<br>3<br>1<br>4                    | 0<br>0<br>0      | 33<br>24<br>57<br>2150        | 14<br>9<br>23               | 3<br>4<br>9<br>13                    | 0<br>0<br>0      |
| Month Priority  Western Division  Final Other Final Other Declared Disaster Final Other Interfacility Transfer  Final System Overload Final Weather  Western Exclusions Total  West Transports* West Late | 40<br>4 44<br>2252<br>215    | 11<br>11<br>3643<br>60 | 2<br>2<br>537<br>32<br>0% | <b>0</b> 5 0 | 42<br>19<br>61<br>2114<br>219<br>3%  | 20<br>2<br>2<br>22<br>22<br>3484<br>62 | 3<br>3<br>1<br>4<br>495<br>25       | 0<br>0<br>0<br>0 | 33<br>24<br>57<br>2150<br>233 | 14<br>9<br>23<br>3401<br>92 | 3<br>4<br>9<br>13<br>505<br>34<br>3% | 0<br>0<br>0<br>0 |
| Month Priority  Western Division  Final Other Final Other Declared Disaster Final Other Interfacility Transfer  Final System Overload Final Weather  Western Exclusions Total  West Transports* West Late | 40<br>4<br>44<br>2252<br>215 | 11<br>11<br>3643<br>60 | 2<br>2<br>537<br>32<br>0% | <b>0</b>     | 42<br>19<br><b>61</b><br>2114<br>219 | 20<br>2<br>2<br>22<br>3484<br>62       | 3<br>3<br>1<br>4<br>495<br>25<br>1% | 0<br>0<br>0      | 33<br>24<br>57<br>2150<br>233 | 14<br>9<br>23<br>3401<br>92 | 3<br>4<br>9<br>13<br>505<br>34<br>3% | 0<br>0<br>0<br>0 |