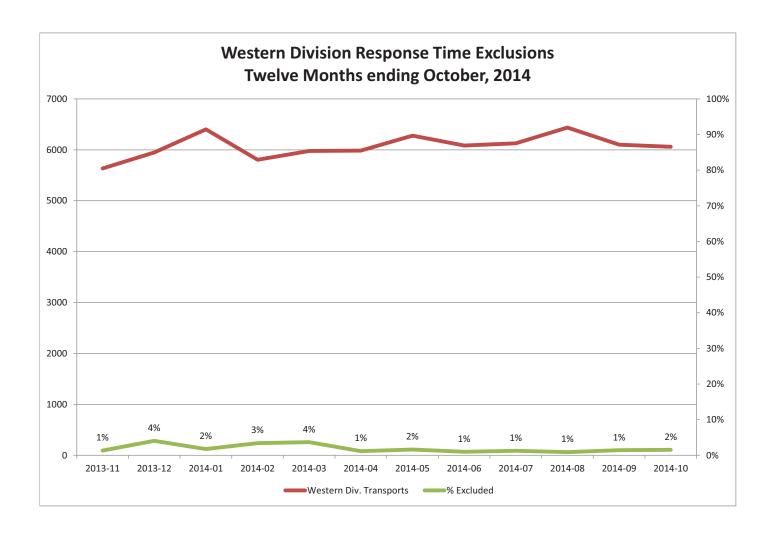

#### Response Time Exclusion Summary Report Three Months ending October, 2014

| Month                                                                                                                                                                                                     |                              | 2014                   | -08                       |              |                                      | 2014                                   | 1-09                                |                  |                               | 2014                        | 1-10                                 |                  |
|-----------------------------------------------------------------------------------------------------------------------------------------------------------------------------------------------------------|------------------------------|------------------------|---------------------------|--------------|--------------------------------------|----------------------------------------|-------------------------------------|------------------|-------------------------------|-----------------------------|--------------------------------------|------------------|
| Priority                                                                                                                                                                                                  | 1                            | 2                      | 3                         | 4            | 1                                    | 2                                      | 3                                   | 4                | 1                             | 2                           | 3                                    | 4                |
| Eastern Division                                                                                                                                                                                          |                              |                        |                           |              |                                      |                                        |                                     |                  |                               |                             |                                      |                  |
| Final Other                                                                                                                                                                                               |                              |                        |                           |              |                                      |                                        |                                     |                  |                               |                             |                                      |                  |
| Final Other Declared Disaster                                                                                                                                                                             |                              | Ì                      |                           |              |                                      |                                        |                                     |                  |                               |                             |                                      |                  |
| Final Other Interfacility Transfer                                                                                                                                                                        |                              |                        |                           |              |                                      |                                        |                                     |                  | 1                             |                             |                                      |                  |
| Final System Overload                                                                                                                                                                                     | 29                           | 15                     | 16                        |              | 29                                   | 11                                     | 10                                  | 1                | 33                            | 18                          | 13                                   | 0                |
| Final Weather                                                                                                                                                                                             | 2                            |                        |                           |              | 6                                    | 1                                      | 1                                   | 0                | 3                             | 0                           | 1                                    | 0                |
| Eastern Exclusions Total                                                                                                                                                                                  | 31                           | 15                     | 16                        | 0            | 35                                   | 12                                     | 11                                  | 1                | 37                            | 18                          | 14                                   | 0                |
|                                                                                                                                                                                                           |                              |                        |                           |              |                                      |                                        |                                     |                  |                               |                             | •                                    |                  |
| East Transports*                                                                                                                                                                                          | 1708                         | 3095                   | 695                       | 12           | 1567                                 | 3017                                   | 690                                 | 13               | 1623                          | 2959                        | 690                                  | 14               |
| East Late                                                                                                                                                                                                 | 169                          | 78                     | 113                       | 2            | 165                                  | 48                                     | 88                                  | 2                | 159                           | 63                          | 82                                   | 4                |
|                                                                                                                                                                                                           |                              | <u> </u>               |                           |              |                                      |                                        |                                     |                  |                               |                             |                                      |                  |
| East % of Transports                                                                                                                                                                                      | 2%                           | 0%                     | 2%                        | 0%           | 2%                                   | 0%                                     | 2%                                  | 0%               | 2%                            | 1%                          | 2%                                   | 0%               |
| •                                                                                                                                                                                                         |                              |                        |                           |              |                                      |                                        |                                     |                  |                               |                             |                                      |                  |
| East Compliance**                                                                                                                                                                                         | 90%                          | 97%                    | 83%                       | 83%          | 89%                                  | 98%                                    | 87%                                 | 84%              | 90%                           | 97%                         | 88%                                  | 71%              |
| East Compliance W/O Exclusions**                                                                                                                                                                          | 88%                          | 97%                    | 81%                       | 83%          | 87%                                  | 98%                                    | 85%                                 | 78%              | 88%                           | 97%                         | 86%                                  | 71%              |
|                                                                                                                                                                                                           |                              |                        |                           |              |                                      |                                        |                                     |                  |                               |                             |                                      |                  |
| East compliance w/o Exclusions                                                                                                                                                                            | 00/0                         | ·                      |                           |              |                                      |                                        | •                                   |                  |                               |                             |                                      |                  |
| East compliance w/o Exclusions                                                                                                                                                                            | 0070                         |                        |                           |              |                                      |                                        |                                     |                  |                               |                             |                                      |                  |
|                                                                                                                                                                                                           |                              | 201/                   | 100                       |              |                                      | 201                                    | 1.00                                |                  |                               | 201                         | 1 10                                 |                  |
| Month                                                                                                                                                                                                     |                              | 2014                   |                           | 4            | 1                                    | 2014                                   |                                     | 4                | 1                             | 2014                        |                                      | 4                |
| Month<br>Priority                                                                                                                                                                                         |                              | 2014                   | I-08                      | 4            | 1                                    | 2014                                   | 1-09<br>3                           | 4                | 1                             | 2014                        | 1-10<br>3                            | 4                |
| Month<br>Priority<br>Western Division                                                                                                                                                                     |                              |                        |                           | 4            | 1                                    |                                        |                                     | 4                | 1                             |                             |                                      | 4                |
| Month Priority Western Division Final Other                                                                                                                                                               |                              |                        |                           | 4            | 1                                    |                                        |                                     | 4                | 1                             |                             |                                      | 4                |
| Month Priority Western Division Final Other Final Other Declared Disaster                                                                                                                                 |                              |                        |                           | 4            | 1                                    |                                        |                                     | 4                | 1                             |                             |                                      | 4                |
| Month Priority Western Division Final Other Final Other Declared Disaster Final Other Interfacility Transfer                                                                                              | 1                            | 2                      | 3                         | 4            |                                      | 2                                      | 3                                   |                  |                               | 2                           | 3                                    |                  |
| Month Priority Western Division Final Other Final Other Declared Disaster Final Other Interfacility Transfer Final System Overload                                                                        | 1 40                         |                        |                           | 4            | 42                                   | 20                                     | 3                                   | 0                | 33                            | 14                          | 3                                    | 0                |
| Month Priority  Western Division  Final Other Final Other Declared Disaster Final Other Interfacility Transfer  Final System Overload Final Weather                                                       | 1<br>40<br>4                 | 11                     | 2                         |              | 42<br>19                             | 2<br>20<br>2                           | 3 3 1                               | 0 0              | 33                            | 2<br>14<br>9                | <b>3 4</b> 9                         | 0                |
| Month Priority Western Division Final Other Final Other Declared Disaster Final Other Interfacility Transfer Final System Overload                                                                        | 1<br>40<br>4                 | 2                      | 3                         | 4            | 42                                   | 20                                     | 3                                   | 0                | 33                            | 14                          | 3                                    | 0                |
| Month Priority  Western Division  Final Other Final Other Declared Disaster Final Other Interfacility Transfer  Final System Overload Final Weather  Western Exclusions Total                             | 1<br>40<br>4<br>4<br>44      | 11 11                  | 2 2                       | 0            | 42<br>19<br><b>61</b>                | 20<br>20<br>2<br>22                    | 3<br>3<br>1<br>4                    | 0<br>0<br>0      | 33<br>24<br>57                | 2<br>14<br>9<br>23          | 3<br>4<br>9<br>13                    | 0<br>0<br>0      |
| Month Priority  Western Division  Final Other Final Other Declared Disaster Final Other Interfacility Transfer  Final System Overload Final Weather  Western Exclusions Total                             | 40<br>4<br>44<br>2252        | 11<br>11<br>3643       | 2<br>2<br>537             | 0            | 42<br>19<br>61                       | 20<br>20<br>2<br>22<br>3484            | 3<br>3<br>1<br>4                    | 0<br>0<br>0      | 33<br>24<br>57<br>2150        | 14<br>9<br>23               | 3<br>4<br>9<br>13                    | 0<br>0<br>0      |
| Month Priority  Western Division  Final Other Final Other Declared Disaster Final Other Interfacility Transfer  Final System Overload Final Weather  Western Exclusions Total                             | 1<br>40<br>4<br>4<br>44      | 11 11                  | 2 2                       | 0            | 42<br>19<br><b>61</b>                | 20<br>20<br>2<br>22                    | 3<br>3<br>1<br>4                    | 0<br>0<br>0      | 33<br>24<br>57                | 2<br>14<br>9<br>23          | 3<br>4<br>9<br>13                    | 0<br>0<br>0      |
| Month Priority  Western Division  Final Other Final Other Declared Disaster Final Other Interfacility Transfer  Final System Overload Final Weather  Western Exclusions Total  West Transports* West Late | 40<br>4<br>44<br>2252<br>215 | 11<br>11<br>3643<br>60 | 2<br>2<br>537<br>32       | <b>0</b>     | 42<br>19<br><b>61</b><br>2114<br>219 | 20<br>2<br>2<br>22<br>3484<br>62       | 3<br>3<br>1<br>4<br>495<br>25       | 0<br>0<br>0      | 33<br>24<br>57<br>2150<br>233 | 14<br>9<br>23<br>3401<br>92 | 4<br>9<br>13<br>505<br>34            | 0<br>0<br>0<br>0 |
| Month Priority  Western Division  Final Other Final Other Declared Disaster Final Other Interfacility Transfer  Final System Overload Final Weather  Western Exclusions Total                             | 40<br>4<br>44<br>2252<br>215 | 11<br>11<br>3643       | 2<br>2<br>537             | 0            | 42<br>19<br>61                       | 20<br>20<br>2<br>22<br>3484            | 3<br>3<br>1<br>4                    | 0<br>0<br>0      | 33<br>24<br>57<br>2150        | 14<br>9<br>23               | 3<br>4<br>9<br>13                    | 0<br>0<br>0      |
| Month Priority  Western Division  Final Other Final Other Declared Disaster Final Other Interfacility Transfer  Final System Overload Final Weather  Western Exclusions Total  West Transports* West Late | 40<br>4 44<br>2252<br>215    | 11<br>11<br>3643<br>60 | 2<br>2<br>537<br>32<br>0% | <b>0</b> 5 0 | 42<br>19<br>61<br>2114<br>219<br>3%  | 20<br>2<br>2<br>22<br>22<br>3484<br>62 | 3<br>3<br>1<br>4<br>495<br>25       | 0<br>0<br>0<br>0 | 33<br>24<br>57<br>2150<br>233 | 14<br>9<br>23<br>3401<br>92 | 3<br>4<br>9<br>13<br>505<br>34<br>3% | 0<br>0<br>0<br>0 |
| Month Priority  Western Division  Final Other Final Other Declared Disaster Final Other Interfacility Transfer  Final System Overload Final Weather  Western Exclusions Total  West Transports* West Late | 40<br>4<br>44<br>2252<br>215 | 11<br>11<br>3643<br>60 | 2<br>2<br>537<br>32<br>0% | <b>0</b>     | 42<br>19<br><b>61</b><br>2114<br>219 | 20<br>2<br>2<br>22<br>3484<br>62       | 3<br>3<br>1<br>4<br>495<br>25<br>1% | 0<br>0<br>0      | 33<br>24<br>57<br>2150<br>233 | 14<br>9<br>23<br>3401<br>92 | 3<br>4<br>9<br>13<br>505<br>34<br>3% | 0<br>0<br>0<br>0 |