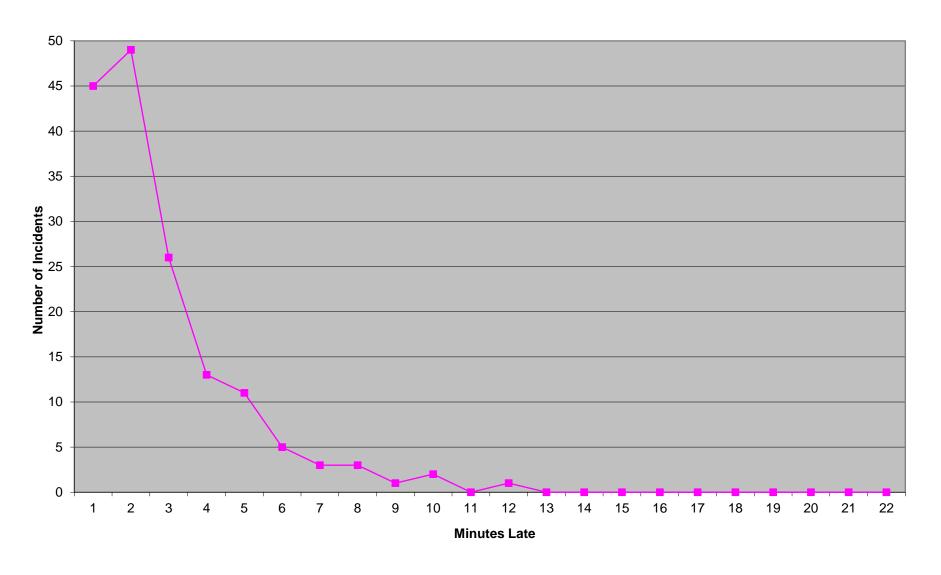

(with a minimum of 100 incidents in each for measurement). Percentage figures above are rounded down as per the RFP.

## Western Division Non-discrimination

|            | Priority 1 |      |     |  |  |  |  |  |  |  |
|------------|------------|------|-----|--|--|--|--|--|--|--|
|            | Inc.       | Late | %   |  |  |  |  |  |  |  |
| District 1 | 888        | 72   | 91% |  |  |  |  |  |  |  |
| District 2 | 918        | 98   | 89% |  |  |  |  |  |  |  |
| Edmond     | 154        | 25   | 83% |  |  |  |  |  |  |  |

Each district of the Western Division must be individually above 75% on Priority 1 transports (with a minimum of 100 incidents in each for measurement). Percentage figures above are rounded down as per the RFP.

### Eastern Division Priority 1 Late Calls October 2014



### Western Division Priority 1 Late Calls October 2014



#### Response Time Exclusion Summary Report Three Months ending October, 2014

| Month                                                                                                                                                                                                     |                              | 2014                   | -08                       |              |                                      | 2014                                   | 1-09                                |                  |                               | 2014                        | 1-10                                 |                  |
|-------------------------------------------------------------------------------------------------