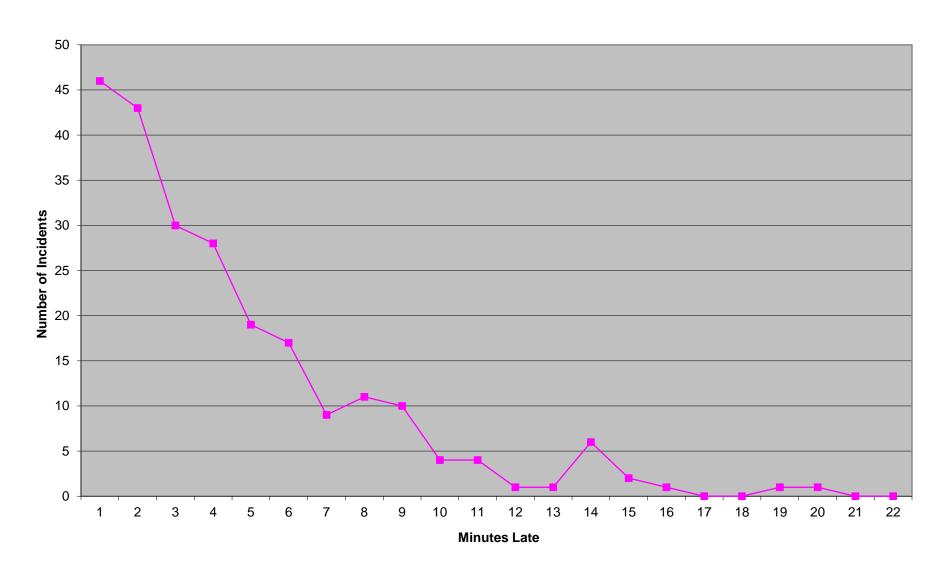

Percentage figures above are rounded down as per the RFP.

## Western Division Non-discrimination

|            | Priority 1 |      |     |  |  |  |  |  |  |  |
|------------|------------|------|-----|--|--|--|--|--|--|--|
|            | Inc.       | Late | %   |  |  |  |  |  |  |  |
| District 1 | 888        | 72   | 91% |  |  |  |  |  |  |  |
| District 2 | 918        | 98   | 89% |  |  |  |  |  |  |  |
| Edmond     | 154        | 25   | 83% |  |  |  |  |  |  |  |

Each district of the Western Division must be individually above 75% on Priority 1 transports (with a minimum of 100 incidents in each for measurement). Percentage figures above are rounded down as per the RFP.

### Eastern Division Priority 1 Late Calls October 2014



### Western Division Priority 1 Late Calls October 2014



#### Response Time Exclusion Summary Report Three Months ending October, 2014

| Month                                                                                                                                                                                                     |                              | 2014                   | -08                       |              |                                      | 2014                                   | 1-09                                |                  |                               | 2014                        | 1-10                                 |                  |
|------------------------------------------------------------------------------------------------------------------------------------------------------------