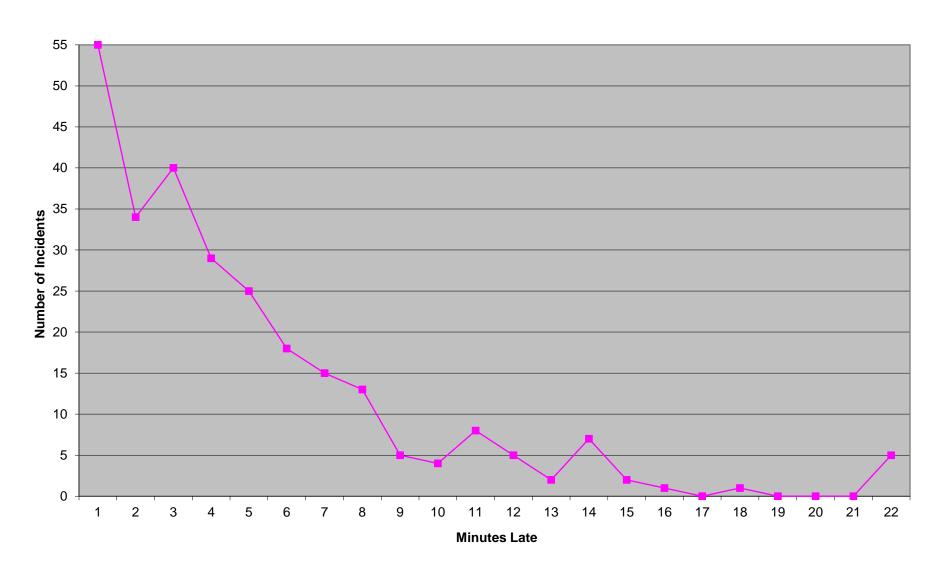

of Tulsa must be individually above 75% on Priority 1 transports (with a minimum of 100 incidents in each for measurement). Percentage figures above are rounded down as per the RFP.

## Western Division Non-discrimination

|            |      | Priority 1 |     |
|------------|------|------------|-----|
|            | Inc. | Late       | %   |
| District 1 | 1023 | 89         | 91% |
| District 2 | 1001 | 113        | 88% |
| Edmond     | 172  | 25         | 85% |

Each district of the Western Division must be individually above 75% on Priority 1 transports (with a minimum of 100 incidents in each for measurement). Percentage figures above are rounded down as per the RFP.

#### Eastern Division Priority 1 Late Calls January 2015



#### Western Division Priority 1 Late Calls January 2015



### Response Time Exclusion Summary Report Three Months ending January, 2015

| Month                                                                                                                                                                                                |                                     | 2014                         | l-11                           |              |                                | 2014                         | 4-12                            |     |                                | 201                           | 5-01                      |              |
|---------------------------------------------------------------------------------------------------------------------------------------------------------------------------------------------