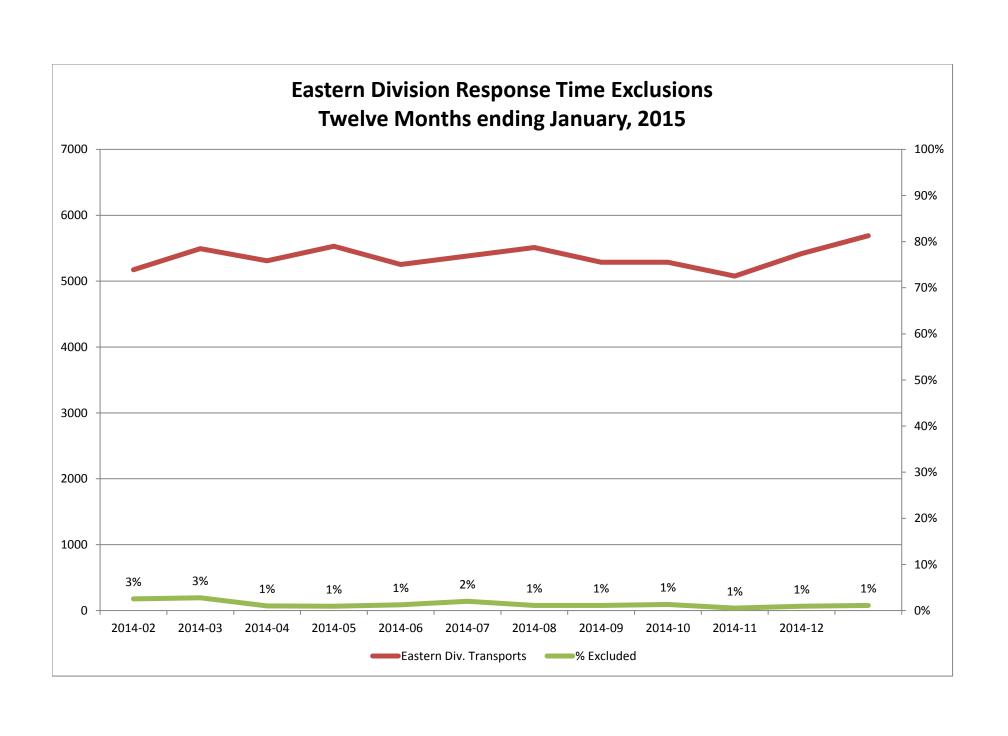

### Response Time Exclusion Summary Report Three Months ending January, 2015

| Month                                                                                                                                                                                                |                                     | 2014                         | l-11                           |              |                                | 2014                         | 4-12                            |     |                                | 201                           | 5-01                      |              |
|------------------------------------------------------------------------------------------------------------------------------------------------------------------------------------------------------|-------------------------------------|------------------------------|--------------------------------|--------------|--------------------------------|------------------------------|---------------------------------|-----|--------------------------------|-------------------------------|---------------------------|--------------|
| Priority                                                                                                                                                                                             | 1                                   | 2                            | 3                              | 4            | 1                              | 2                            | 3                               | 4   | 1                              | 2                             | 3                         | 4            |
| Eastern Division                                                                                                                                                                                     |                                     |                              |                                |              |                                |                              |                                 |     |                                |                               |                           |              |
| Final Other                                                                                                                                                                                          | 1                                   |                              |                                |              | 2                              |                              |                                 |     | 2                              | 1                             |                           |              |
| Final Other Declared Disaster                                                                                                                                                                        |                                     |                              |                                |              |                                |                              |                                 |     |                                |                               |                           |              |
| Final Other Interfacility Transfer                                                                                                                                                                   |                                     |                              |                                |              |                                |                              |                                 |     |                                |                               |                           |              |
| Final System Overload                                                                                                                                                                                | 13                                  | 7                            | 3                              |              | 15                             | 11                           | 4                               |     | 30                             | 18                            | 10                        |              |
| Final Weather                                                                                                                                                                                        | 3                                   |                              |                                |              | 8                              | 5                            | 5                               |     | 3                              |                               |                           |              |
| Eastern Exclusions Total                                                                                                                                                                             | 17                                  | 7                            | 3                              | 0            | 25                             | 16                           | 9                               | 0   | 35                             | 19                            | 10                        | 0            |
|                                                                                                                                                                                                      |                                     | •                            |                                |              |                                |                              | •                               |     |                                | •                             | •                         |              |
| East Transports*                                                                                                                                                                                     | 1498                                | 2903                         | 671                            | 5            | 1597                           | 3096                         | 710                             | 15  | 1643                           | 3304                          | 725                       | 18           |
| East Late                                                                                                                                                                                            | 93                                  | 33                           | 28                             | 1            | 101                            | 37                           | 57                              | 3   | 122                            | 74                            | 45                        | 1            |
|                                                                                                                                                                                                      |                                     | •                            |                                |              |                                |                              | •                               |     |                                | •                             | •                         |              |
| East % of Transports                                                                                                                                                                                 | 1%                                  | 0%                           | 0%                             | 0%           | 2%                             | 1%                           | 1%                              | 0%  | 2%                             | 1%                            | 1%                        | 0%           |
|                                                                                                                                                                                                      |                                     |                              |                                |              |                                |                              |                                 |     |                                |                               |                           |              |
| East Compliance**                                                                                                                                                                                    | 93%                                 | 98%                          | 95%                            | 80%          | 93%                            | 98%                          | 91%                             | 80% | 92%                            | 97%                           | 93%                       | 94%          |
| East Compliance W/O Exclusions**                                                                                                                                                                     | 92%                                 | 98%                          | 95%                            | 80%          | 92%                            | 98%                          | 90%                             | 80% | 90%                            | 97%                           | 92%                       | 94%          |
|                                                                                                                                                                                                      |                                     |                              |                                |              |                                |                              |                                 |     |                                |                               |                           |              |
|                                                                                                                                                                                                      |                                     |                              |                                |              |                                |                              |                                 |     |                                |                               |                           |              |
|                                                                                                                                                                                                      |                                     |                              |                                |              |                                |                              |                                 |     |                                |                               |                           |              |
| Month                                                                                                                                                                                                |                                     | 2014                         | l-11                           |              |                                | 2014                         | 4-12                            |     |                                | 201                           | 5-01                      |              |
| Month<br>Priority                                                                                                                                                                                    |                                     | 2014                         | l-11<br>3                      | 4            | 1                              | 2014                         | 4-12<br>3                       | 4   | 1                              | 2015                          | 5-01<br>3                 | 4            |
|                                                                                                                                                                                                      |                                     |                              |                                | 4            | 1                              |                              |                                 | 4   | 1                              |                               |                           | 4            |
| Priority                                                                                                                                                                                             |                                     |                              |                                | 4            | 1                              |                              |                                 | 4   | 1 3                            |                               |                           | 4            |
| Priority<br>Western Division                                                                                                                                                                         |                                     |                              |                                | 4            | 1                              |                              |                                 | 4   |                                |                               |                           | 4            |
| Priority Western Division Final Other                                                                                                                                                                |                                     |                              |                                | 4            | 1                              |                              |                                 | 4   |                                |                               |                           | 4            |
| Western Division Final Other Final Other Declared Disaster                                                                                                                                           |                                     |                              |                                | 4            | 1 62                           |                              |                                 | 4   |                                |                               |                           | 4            |
| Western Division Final Other Final Other Declared Disaster Final Other Interfacility Transfer                                                                                                        | 1                                   | 2                            | 3                              | 4            |                                | 2                            | 3                               | 4   | 3                              | 2                             | 3                         | 4            |
| Western Division Final Other Final Other Declared Disaster Final Other Interfacility Transfer Final System Overload                                                                                  | 23<br>44                            | 2                            | 4                              | 4            | 62                             | 20                           | 3                               | 4   | 78                             | 36                            | 6                         | 4            |
| Western Division  Final Other Final Other Declared Disaster Final Other Interfacility Transfer  Final System Overload Final Weather                                                                  | 23<br>44                            | 2<br>16<br>25                | 3<br>4<br>7                    |              | 62<br>69                       | 2<br>20<br>14                | 4<br>11                         |     | 78<br>41                       | 36<br>11                      | 3<br>6<br>4               |              |
| Western Division  Final Other Final Other Declared Disaster Final Other Interfacility Transfer  Final System Overload Final Weather                                                                  | 23<br>44<br>67                      | 2<br>16<br>25<br>41          | 3<br>4<br>7                    |              | 62<br>69                       | 20<br>14<br>34               | 4<br>11                         |     | 78<br>41                       | 36<br>11                      | 3<br>6<br>4               |              |
| Western Division  Final Other Final Other Declared Disaster Final Other Interfacility Transfer  Final System Overload Final Weather  Western Exclusions Total                                        | 23<br>44<br>67<br>2030              | 2<br>16<br>25<br>41          | 4<br>7<br>11                   | 0            | 62<br>69<br>131                | 20<br>14<br>34               | 4<br>11<br>15                   | 0   | 78<br>41<br>122                | 2<br>36<br>11<br>47           | 6<br>4<br>10              | 0            |
| Priority  Western Division  Final Other Final Other Declared Disaster Final Other Interfacility Transfer  Final System Overload Final Weather  Western Exclusions Total                              | 23<br>44<br>67                      | 2<br>16<br>25<br>41          | 4<br>7<br>11                   | 0            | 62<br>69<br>131                | 20<br>14<br>34               | 4<br>11<br>15                   | 0   | 78<br>41<br>122                | 36<br>11<br>47                | 6<br>4<br>10              | 0            |
| Priority  Western Division  Final Other Final Other Declared Disaster Final Other Interfacility Transfer  Final System Overload Final Weather  Western Exclusions Total                              | 23<br>44<br>67<br>2030<br>224       | 2<br>16<br>25<br>41          | 4<br>7<br>11                   | 0            | 62<br>69<br>131                | 20<br>14<br>34               | 4<br>11<br>15                   | 0   | 78<br>41<br>122                | 36<br>11<br>47                | 6<br>4<br>10              | 0            |
| Priority  Western Division  Final Other Final Other Declared Disaster Final Other Interfacility Transfer  Final System Overload Final Weather  Western Exclusions Total  West Transports*  West Late | 23<br>44<br>67<br>2030<br>224       | 16<br>25<br>41<br>3447<br>75 | 4<br>7<br>11<br>464<br>32      | <b>0</b> 2 0 | 62<br>69<br>131<br>2264<br>253 | 20<br>14<br>34<br>3515<br>80 | 4<br>11<br>15<br>524<br>48      | 0   | 78<br>41<br>122<br>2450<br>269 | 36<br>11<br>47<br>3693<br>116 | 6<br>4<br>10<br>486<br>50 | 0 2 1        |
| Priority  Western Division  Final Other Final Other Declared Disaster Final Other Interfacility Transfer  Final System Overload Final Weather  Western Exclusions Total  West Transports*  West Late | 23<br>44<br>67<br>2030<br>224<br>3% | 16<br>25<br>41<br>3447<br>75 | 3<br>4<br>7<br>11<br>464<br>32 | <b>0</b> 2 0 | 62<br>69<br>131<br>2264<br>253 | 20<br>14<br>34<br>3515<br>80 | 3<br>4<br>11<br>15<br>524<br>48 | 0   | 78<br>41<br>122<br>2450<br>269 | 36<br>11<br>47<br>3693<br>116 | 6<br>4<br>10<br>486<br>50 | <b>0</b> 2 1 |