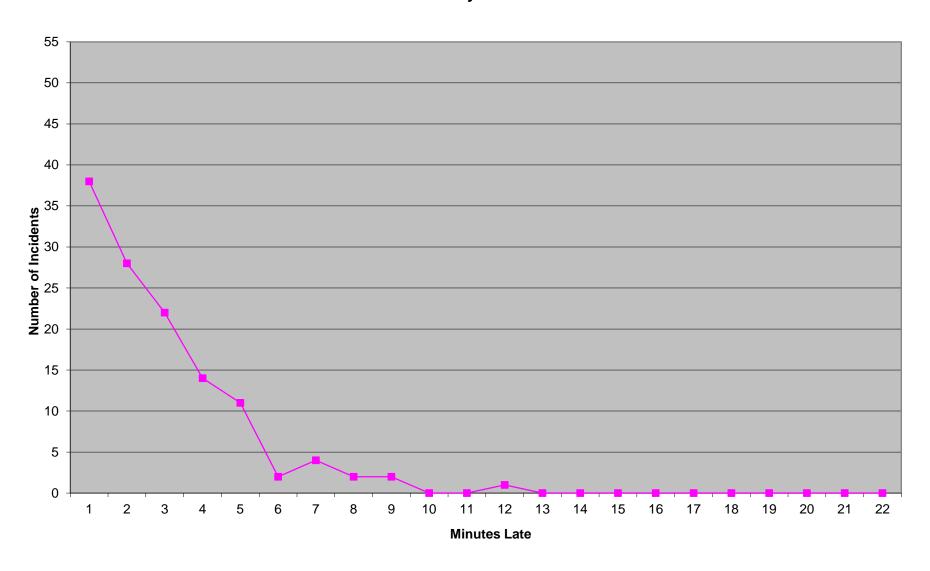

|  |  |  |  |  |

Each district within the Beneficiary City of Tulsa must be individually above 75% on Priority 1 transports (with a minimum of 100 incidents in each for measurement). Percentage figures above are rounded down as per the RFP.

## Western Division Non-discrimination

|            |      | Priority 1 |     |
|------------|------|------------|-----|
|            | Inc. | Late       | %   |
| District 1 | 1023 | 89         | 91% |
| District 2 | 1001 | 113        | 88% |
| Edmond     | 172  | 25         | 85% |

Each district of the Western Division must be individually above 75% on Priority 1 transports (with a minimum of 100 incidents in each for measurement). Percentage figures above are rounded down as per the RFP.

#### Eastern Division Priority 1 Late Calls January 2015



#### Western Division Priority 1 Late Calls January 2015



### Response Time Exclusion Summary Report Three Months ending January, 2015

| Month                                                                                                                                                                                                |                                     | 2014                         | l-11                           |              |                                | 2014                         | 4-12                            |     |                                | 201                           | 5-01                      |              |
|---------------------------------------------------------------------------------------------------------------------------------