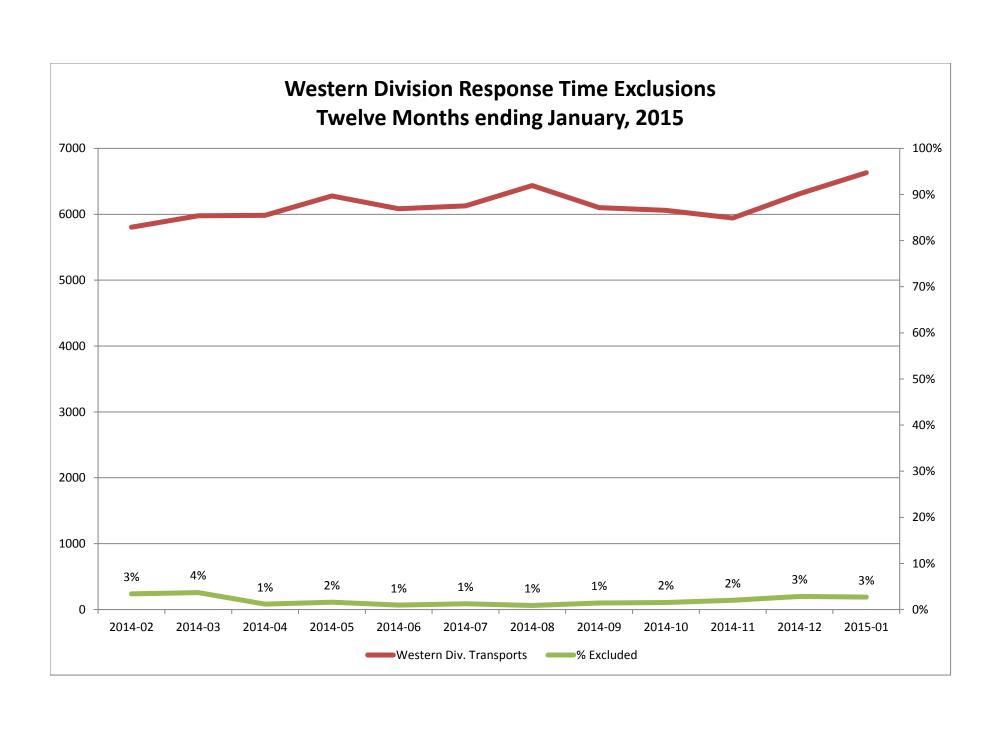

### Response Time Exclusion Summary Report Three Months ending January, 2015

| Month                                                                                                                                                                                                |                                     | 2014                         | l-11                           |              |                                | 2014                         | 4-12                            |     |                                | 201                           | 5-01                      |              |
|------------------------------------------------------------------------------------------------------------------------------------------------------------------------------------------------------|-------------------------------------|------------------------------|--------------------------------|--------------|--------------------------------|------------------------------|---------------------------------|-----|--------------------------------|-------------------------------|---------------------------|--------------|
| Priority                                                                                                                                                                                             | 1                                   | 2                            | 3                              | 4            | 1                              | 2                            | 3                               | 4   | 1                              | 2                             | 3                         | 4            |
| Eastern Division                                                                                                                                                                                     |                                     |                              |                                |              |                                |                              |                                 |     |                                |                               |                           |              |
| Final Other                                                                                                                                                                                          | 1                                   |                              |                                |              | 2                              |                              |                                 |     | 2                              | 1                             |                           |              |
| Final Other Declared Disaster                                                                                                                                                                        |                                     |                              |                                |              |                                |                              |                                 |     |                                |                               |                           |              |
| Final Other Interfacility Transfer                                                                                                                                                                   |                                     |                              |                                |              |                                |                              |                                 |     |                                |                               |                           |              |
| Final System Overload                                                                                                                                                                                | 13                                  | 7                            | 3                              |              | 15                             | 11                           | 4                               |     | 30                             | 18                            | 10                        |              |
| Final Weather                                                                                                                                                                                        | 3                                   |                              |                                |              | 8                              | 5                            | 5                               |     | 3                              |                               |                           |              |
| Eastern Exclusions Total                                                                                                                                                                             | 17                                  | 7                            | 3                              | 0            | 25                             | 16                           | 9                               | 0   | 35                             | 19                            | 10                        | 0            |
|                                                                                                                                                                                                      |                                     | •                            |                                |              |                                |                              | •                               |     |                                | •                             | •                         |              |
| East Transports*                                                                                                                                                                                     | 1498                                | 2903                         | 671                            | 5            | 1597                           | 3096                         | 710                             | 15  | 1643                           | 3304                          | 725                       | 18           |
| East Late                                                                                                                                                                                            | 93                                  | 33                           | 28                             | 1            | 101                            | 37                           | 57                              | 3   | 122                            | 74                            | 45                        | 1            |
|                                                                                                                                                                                                      |                                     | •                            |                                |              |                                |                              | •                               |     |                                | •                             | •                         |              |
| East % of Transports                                                                                                                                                                                 | 1%                                  | 0%                           | 0%                             | 0%           | 2%                             | 1%                           | 1%                              | 0%  | 2%                             | 1%                            | 1%                        | 0%           |
|                                                                                                                                                                                                      |                                     |                              |                                |              |                                |                              |                                 |     |                                |                               |                           |              |
| East Compliance**                                                                                                                                                                                    | 93%                                 | 98%                          | 95%                            | 80%          | 93%                            | 98%                          | 91%                             | 80% | 92%                            | 97%                           | 93%                       | 94%          |
| East Compliance W/O Exclusions**                                                                                                                                                                     | 92%                                 | 98%                          | 95%                            | 80%          | 92%                            | 98%                          | 90%                             | 80% | 90%                            | 97%                           | 92%                       | 94%          |
|                                                                                                                                                                                                      |                                     |                              |                                |              |                                |                              |                                 |     |                                |                               |                           |              |
|                                                                                                                                                                                                      |                                     |                              |                                |              |                                |                              |                                 |     |                                |                               |                           |              |
|                                                                                                                                                                                                      |                                     |                              |                                |              |                                |                              |                                 |     |                                |                               |                           |              |
| Month                                                                                                                                                                                                |                                     | 2014                         | l-11                           |              |                                | 2014                         | 4-12                            |     |                                | 201                           | 5-01                      |              |
| Month<br>Priority                                                                                                                                                                                    |                                     | 2014                         | l-11<br>3                      | 4            | 1                              | 2014                         | 4-12<br>3                       | 4   | 1                              | 2015                          | 5-01<br>3                 | 4            |
|                                                                                                                                                                                                      |                                     |                              |                                | 4            | 1                              |                              |                                 | 4   | 1                              |                               |                           | 4            |
| Priority                                                                                                                                                                                             |                                     |                              |                                | 4            | 1                              |                              |                                 | 4   | 1 3                            |                               |                           | 4            |
| Priority<br>Western Division                                                                                                                                                                         |                                     |                              |                                | 4            | 1                              |                              |                                 | 4   |                                |                               |                           | 4            |
| Priority Western Division Final Other                                                                                                                                                                |                                     |                              |                                | 4            | 1                              |                              |                                 | 4   |                                |                               |                           | 4            |
| Western Division Final Other Final Other Declared Disaster                                                                                                                                           |                                     |                              |                                | 4            | 1 62                           |                              |                                 | 4   |                                |                               |                           | 4            |
| Western Division Final Other Final Other Declared Disaster Final Other Interfacility Transfer                                                                                                        | 1                                   | 2                            | 3                              | 4            |                                | 2                            | 3                               | 4   | 3                              | 2                             | 3                         | 4            |
| Western Division Final Other Final Other Declared Disaster Final Other Interfacility Transfer Final System Overload                                                                                  | 23<br>44                            | 2                            | 4                              | 4            | 62                             | 20                           | 3                               | 4   | 78                             | 36                            | 6                         | 4            |
| Western Division  Final Other Final Other Declared Disaster Final Other Interfacility Transfer  Final System Overload Final Weather                                                                  | 23<br>44                            | 2<br>16<br>25                | 3<br>4<br>7                    |              | 62<br>69                       | 2<br>20<br>14                | 4<br>11                         |     | 78<br>41                       | 36<br>11                      | 3<br>6<br>4               |              |
| Western Division  Final Other Final Other Declared Disaster Final Other Interfacility Transfer  Final System Overload Final Weather                                                                  | 23<br>44<br>67                      | 2<br>16<br>25<br>41          | 3<br>4<br>7                    |              | 62<br>69                       | 20<br>14<br>34               | 4<br>11                         |     | 78<br>41                       | 36<br>11                      | 3<br>6<br>4               |              |
| Western Division  Final Other Final Other Declared Disaster Final Other Interfacility Transfer  Final System Overload Final Weather  Western Exclusions Total                                        | 23<br>44<br>67<br>2030              | 2<br>16<br>25<br>41          | 4<br>7<br>11                   | 0            | 62<br>69<br>131                | 20<br>14<br>34               | 4<br>11<br>15                   | 0   | 78<br>41<br>122                | 2<br>36<br>11<br>47           | 6<br>4<br>10              | 0            |
| Priority  Western Division  Final Other Final Other Declared Disaster Final Other Interfacility Transfer  Final System Overload Final Weather  Western Exclusions Total                              | 23<br>44<br>67                      | 2<br>16<br>25<br>41          | 4<br>7<br>11                   | 0            | 62<br>69<br>131                | 20<br>14<br>34               | 4<br>11<br>15                   | 0   | 78<br>41<br>122                | 36<br>11<br>47                | 6<br>4<br>10              | 0            |
| Priority  Western Division  Final Other Final Other Declared Disaster Final Other Interfacility Transfer  Final System Overload Final Weather  Western Exclusions Total                              | 23<br>44<br>67<br>2030<br>224       | 2<br>16<br>25<br>41          | 4<br>7<br>11                   | 0            | 62<br>69<br>131                | 20<br>14<br>34               | 4<br>11<br>15                   | 0   | 78<br>41<br>122                | 36<br>11<br>47                | 6<br>4<br>10              | 0            |
| Priority  Western Division  Final Other Final Other Declared Disaster Final Other Interfacility Transfer  Final System Overload Final Weather  Western Exclusions Total  West Transports*  West Late | 23<br>44<br>67<br>2030<br>224       | 16<br>25<br>41<br>3447<br>75 | 4<br>7<br>11<br>464<br>32      | <b>0</b> 2 0 | 62<br>69<br>131<br>2264<br>253 | 20<br>14<br>34<br>3515<br>80 | 4<br>11<br>15<br>524<br>48      | 0   | 78<br>41<br>122<br>2450<br>269 | 36<br>11<br>47<br>3693<br>116 | 6<br>4<br>10<br>486<br>50 | 0 2 1        |
| Priority  Western Division  Final Other Final Other Declared Disaster Final Other Interfacility Transfer  Final System Overload Final Weather  Western Exclusions Total  West Transports*  West Late | 23<br>44<br>67<br>2030<br>224<br>3% | 16<br>25<br>41<br>3447<br>75 | 3<br>4<br>7<br>11<br>464<br>32 | <b>0</b> 2 0 | 62<br>69<br>131<br>2264<br>253 | 20<br>14<br>34<br>3515<br>80 | 3<br>4<br>11<br>15<br>524<br>48 | 0   | 78<br>41<br>122<br>2450<br>269 | 36<br>11<br>47<br>3693<br>116 | 6<br>4<br>10<br>486<br>50 | <b>0</b> 2 1 |