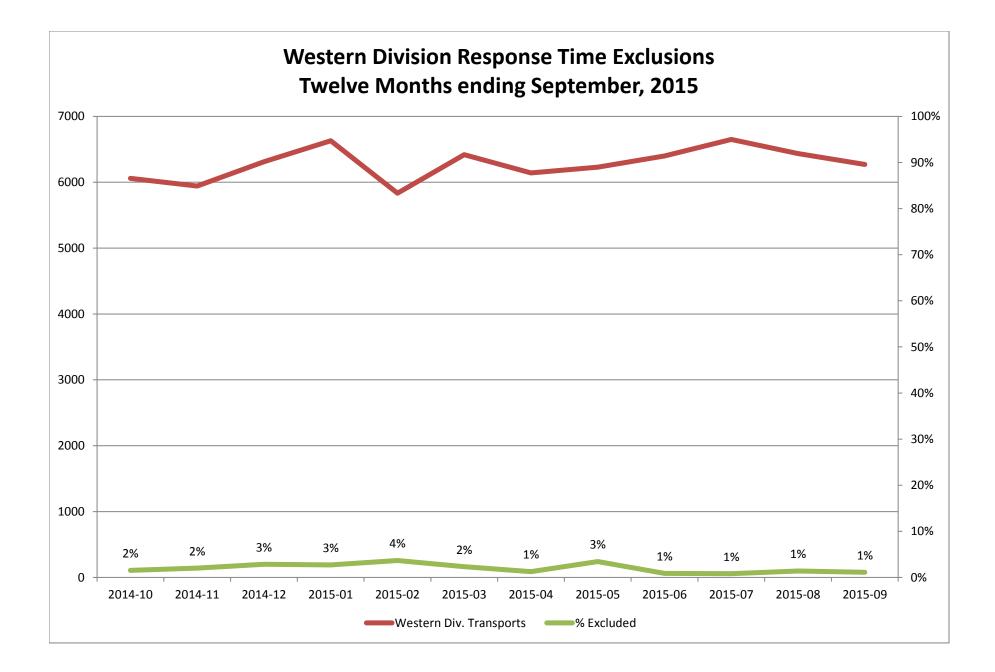

#### Response Time Exclusion Summary Report Three Months ending September, 2015

| Month                                                                                                                                                                                                        |                                          | 2015                        | -07                                    |              |                                   | 2015                        | 5-08                                         |          |                                   | 201                         | 5-09                           |             |
|--------------------------------------------------------------------------------------------------------------------------------------------------------------------------------------------------------------|------------------------------------------|-----------------------------|----------------------------------------|--------------|-----------------------------------|-----------------------------|----------------------------------------------|----------|-----------------------------------|-----------------------------|--------------------------------|-------------|
| Priority                                                                                                                                                                                                     | 1                                        | 2                           | 3                                      | 4            | 1                                 | 2                           | 3                                            | 4        | 1                                 | 2                           | 3                              | 4           |
| Eastern Division                                                                                                                                                                                             |                                          |                             |                                        |              |                                   |                             |                                              |          |                                   |                             |                                |             |
| Final Other                                                                                                                                                                                                  | 22                                       | 5                           |                                        |              | 39                                | 1                           |                                              |          | 30                                |                             |                                |             |
| Final Other Declared Disaster                                                                                                                                                                                |                                          |                             |                                        |              |                                   |                             |                                              |          |                                   |                             |                                |             |
| Final Other Interfacility Transfer                                                                                                                                                                           |                                          |                             |                                        |              |                                   |                             |                                              |          |                                   |                             |                                |             |
| Final System Overload                                                                                                                                                                                        | 29                                       | 20                          | 16                                     |              | 67                                | 50                          | 39                                           |          | 50                                | 30                          | 34                             |             |
| Final Weather                                                                                                                                                                                                | 14                                       | 7                           | 6                                      |              | 4                                 |                             |                                              |          | 7                                 | 2                           | 4                              |             |
| Eastern Exclusions Total                                                                                                                                                                                     | 65                                       | 32                          | 22                                     | 0            | 110                               | 51                          | 39                                           | 0        | 87                                | 32                          | 38                             | 0           |
|                                                                                                                                                                                                              |                                          | -                           |                                        |              |                                   |                             |                                              |          | -                                 |                             | -                              |             |
| East Transports*                                                                                                                                                                                             | 1582                                     | 3288                        | 649                                    | 14           | 1677                              | 3248                        | 709                                          | 8        | 1601                              | 3184                        | 701                            | 10          |
| East Late                                                                                                                                                                                                    | 172                                      | 76                          | 113                                    | 0            | 185                               | 95                          | 177                                          | 2        | 169                               | 72                          | 122                            | 1           |
|                                                                                                                                                                                                              |                                          |                             |                                        |              |                                   |                             |                                              |          |                                   |                             |                                |             |
| East % of Transports                                                                                                                                                                                         | 4%                                       | 1%                          | 3%                                     | 0%           | 7%                                | 2%                          | 6%                                           | 0%       | 5%                                | 1%                          | 5%                             | 0%          |
|                                                                                                                                                                                                              |                                          |                             |                                        |              |                                   |                             |                                              |          |                                   |                             |                                |             |
| East Compliance**                                                                                                                                                                                            | 89%                                      | 97%                         | 82%                                    | 100%         | 88%                               | 97%                         | 75%                                          | 75%      | 89%                               | 97%                         | 82%                            | 90%         |
| East Compliance W/O Exclusions**                                                                                                                                                                             | 85%                                      | 96%                         | 79%                                    | 100%         | 83%                               | 95%                         | 71%                                          | 75%      | 84%                               | 96%                         | 78%                            | 90%         |
|                                                                                                                                                                                                              |                                          |                             |                                        |              |                                   |                             |                                              |          |                                   |                             |                                |             |
|                                                                                                                                                                                                              |                                          |                             |                                        |              |                                   |                             |                                              |          |                                   |                             |                                |             |
|                                                                                                                                                                                                              |                                          |                             |                                        |              |                                   |                             |                                              |          |                                   |                             |                                |             |
| Month                                                                                                                                                                                                        |                                          | 2015                        | -07                                    |              |                                   | 2015                        | 5-08                                         |          |                                   | 201                         | 5-09                           |             |
| Month<br>Priority                                                                                                                                                                                            | 1                                        | 2015<br>2                   | -07<br>3                               | 4            | 1                                 | 201                         | 5-08<br>3                                    | 4        | 1                                 | 201                         | 5-09<br>3                      | 4           |
|                                                                                                                                                                                                              | 1                                        |                             | -                                      | 4            | 1                                 |                             |                                              | 4        | 1                                 |                             |                                | 4           |
| Priority                                                                                                                                                                                                     | 1                                        |                             | -                                      | 4            | 1                                 |                             |                                              | 4        | 1                                 |                             |                                | 4           |
| Priority<br>Western Division                                                                                                                                                                                 |                                          |                             | -                                      | 4            |                                   |                             |                                              | 4        |                                   |                             |                                | 4           |
| Priority<br>Western Division<br>Final Other                                                                                                                                                                  |                                          |                             | -                                      | 4            |                                   |                             |                                              | 4        |                                   |                             |                                | 4           |
| Priority<br>Western Division<br>Final Other<br>Final Other Declared Disaster                                                                                                                                 |                                          |                             | -                                      | 4            |                                   |                             |                                              | 4        |                                   |                             |                                | 4           |
| Priority<br>Western Division<br>Final Other<br>Final Other Declared Disaster<br>Final Other Interfacility Transfer                                                                                           | 3                                        | 2                           | 3                                      | 4            | 3                                 | 2                           | 3                                            | 4        | 8                                 | 2                           | 3                              | 4           |
| Priority<br>Western Division<br>Final Other<br>Final Other Declared Disaster<br>Final Other Interfacility Transfer<br>Final System Overload                                                                  | 3<br>26                                  | 2                           | 3                                      | 4            | 3                                 | 2                           | 3                                            | 4        | 8                                 | 2                           | 3                              | 4           |
| Priority<br>Western Division<br>Final Other<br>Final Other Declared Disaster<br>Final Other Interfacility Transfer<br>Final System Overload<br>Final Weather                                                 | 3<br>26<br>9                             | 2                           | 3                                      |              | 3<br>43<br>6                      | 2                           | 3                                            |          | 8<br>36<br>8                      | 2                           | 3                              |             |
| Priority<br>Western Division<br>Final Other<br>Final Other Declared Disaster<br>Final Other Interfacility Transfer<br>Final System Overload<br>Final Weather                                                 | 3<br>26<br>9                             | 2                           | 3                                      |              | 3<br>43<br>6                      | 2                           | 3                                            |          | 8<br>36<br>8                      | 2                           | 3                              |             |
| Priority<br>Western Division<br>Final Other<br>Final Other Declared Disaster<br>Final Other Interfacility Transfer<br>Final System Overload<br>Final Weather<br>Western Exclusions Total                     | 3<br>26<br>9<br><b>38</b>                | 2<br>12<br>12               | 3                                      | 0            | 3<br>43<br>6<br>52                | 2<br>31<br>31               | 3<br>7<br>7<br>7                             | 0        | 8<br>36<br>8<br>52                | 2<br>14<br>14               | 3                              | 0           |
| Priority<br>Western Division<br>Final Other<br>Final Other Declared Disaster<br>Final Other Interfacility Transfer<br>Final System Overload<br>Final Weather<br>Western Exclusions Total<br>West Transports* | 26<br>9<br>38<br>2254                    | 2<br>12<br>12<br>3853       | <b>3</b><br>4<br><b>4</b><br>541       | 0            | 43<br>6<br>52<br>2204             | 2<br>31<br>31<br>31<br>3702 | 3<br>7<br>7<br>525                           | 0        | 36<br>8<br>52<br>2134             | 2<br>14<br>14<br>3635       | 3<br>3<br>3<br>497             | 0           |
| Priority<br>Western Division<br>Final Other<br>Final Other Declared Disaster<br>Final Other Interfacility Transfer<br>Final System Overload<br>Final Weather<br>Western Exclusions Total<br>West Transports* | 26<br>9<br>38<br>2254                    | 2<br>12<br>12<br>3853       | <b>3</b><br>4<br><b>4</b><br>541       | 0            | 43<br>6<br>52<br>2204             | 2<br>31<br>31<br>31<br>3702 | 3<br>7<br>7<br>525                           | 0        | 36<br>8<br>52<br>2134             | 2<br>14<br>14<br>3635       | 3<br>3<br>3<br>497             | 0           |
| Priority Western Division Final Other Final Other Declared Disaster Final Other Interfacility Transfer Final System Overload Final Weather Western Exclusions Total West Transports* West Late               | 3<br>26<br>9<br><b>38</b><br>2254<br>221 | 2<br>12<br>12<br>3853<br>49 | <b>3</b><br>4<br><b>4</b><br>541<br>40 | 0<br>2<br>0  | 3<br>43<br>6<br>52<br>2204<br>237 | 2<br>31<br>31<br>3702<br>98 | <b>3</b><br>7<br><b>7</b><br>525<br>53       | <b>0</b> | 8<br>36<br>8<br>52<br>2134<br>225 | 2<br>14<br>14<br>3635<br>79 | 3<br>3<br>3<br>497<br>29       | 0<br>4<br>0 |
| Priority Western Division Final Other Final Other Declared Disaster Final Other Interfacility Transfer Final System Overload Final Weather Western Exclusions Total West Transports* West Late               | 3<br>26<br>9<br><b>38</b><br>2254<br>221 | 2<br>12<br>12<br>3853<br>49 | <b>3</b><br>4<br><b>4</b><br>541<br>40 | 0<br>0<br>0% | 3<br>43<br>6<br>52<br>2204<br>237 | 2<br>31<br>31<br>3702<br>98 | <b>3</b><br>7<br><b>7</b><br>525<br>53<br>1% | <b>0</b> | 8<br>36<br>8<br>52<br>2134<br>225 | 2<br>14<br>14<br>3635<br>79 | 3<br>3<br>3<br>497<br>29<br>1% | 0<br>4<br>0 |