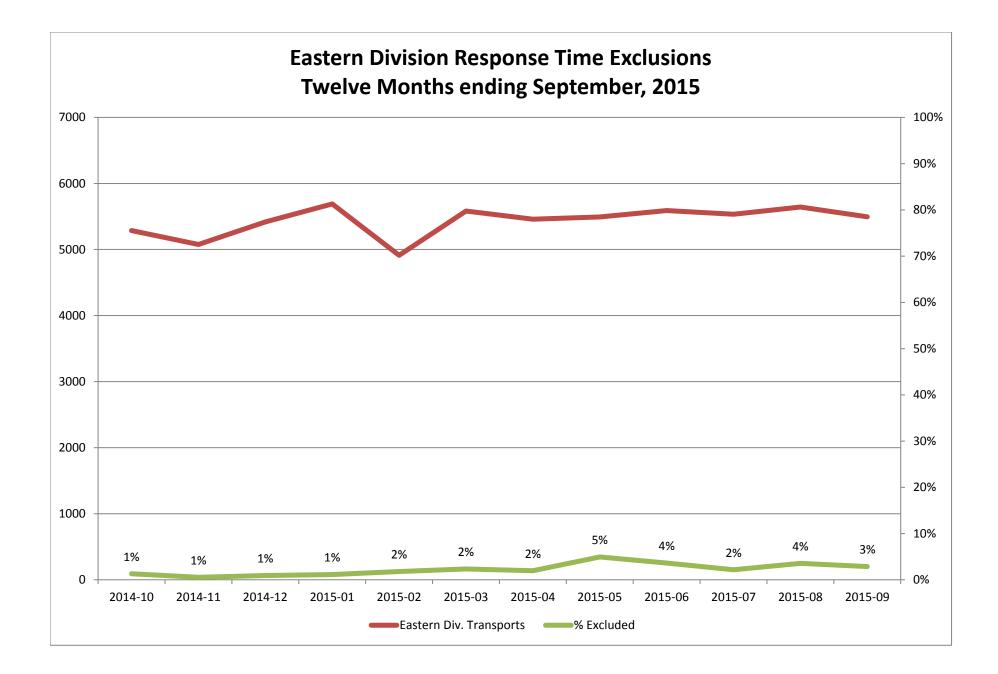

#### Response Time Exclusion Summary Report Three Months ending September, 2015

| Month                                                                                                                                                                                                        |                                          | 2015                        | -07                                    |              |                                   | 2015                        | 5-08                                         |          |                                   | 201                         | 5-09                           |             |
|--------------------------------------------------------------------------------------------------------------------------------------------------------------------------------------------------------------|------------------------------------------|-----------------------------|----------------------------------------|--------------|-----------------------------------|-----------------------------|----------------------------------------------|----------|-----------------------------------|-----------------------------|--------------------------------|-------------|
| Priority                                                                                                                                                                                                     | 1                                        | 2                           | 3                                      | 4            | 1                                 | 2                           | 3                                            | 4        | 1                                 | 2                           | 3                              | 4           |
| Eastern Division                                                                                                                                                                                             |                                          |                             |                                        |              |                                   |                             |                                              |          |                                   |                             |                                |             |
| Final Other                                                                                                                                                                                                  | 22                                       | 5                           |                                        |              | 39                                | 1                           |                                              |          | 30                                |                             |                                |             |
| Final Other Declared Disaster                                                                                                                                                                                |                                          |                             |                                        |              |                                   |                             |                                              |          |                                   |                             |                                |             |
| Final Other Interfacility Transfer                                                                                                                                                                           |                                          |                             |                                        |              |                                   |                             |                                              |          |                                   |                             |                                |             |
| Final System Overload                                                                                                                                                                                        | 29                                       | 20                          | 16                                     |              | 67                                | 50                          | 39                                           |          | 50                                | 30                          | 34                             |             |
| Final Weather                                                                                                                                                                                                | 14                                       | 7                           | 6                                      |              | 4                                 |                             |                                              |          | 7                                 | 2                           | 4                              |             |
| Eastern Exclusions Total                                                                                                                                                                                     | 65                                       | 32                          | 22                                     | 0            | 110                               | 51                          | 39                                           | 0        | 87                                | 32                          | 38                             | 0           |
|                                                                                                                                                                                                              |                                          | -                           |                                        |              |                                   |                             |                                              |          | -                                 |                             | -                              |             |
| East Transports*                                                                                                                                                                                             | 1582                                     | 3288                        | 649                                    | 14           | 1677                              | 3248                        | 709                                          | 8        | 1601                              | 3184                        | 701                            | 10          |
| East Late                                                                                                                                                                                                    | 172                                      | 76                          | 113                                    | 0            | 185                               | 95                          | 177                                          | 2        | 169                               | 72                          | 122                            | 1           |
|                                                                                                                                                                                                              |                                          |                             |                                        |              |                                   |                             |                                              |          |                                   |                             |                                |             |
| East % of Transports                                                                                                                                                                                         | 4%                                       | 1%                          | 3%                                     | 0%           | 7%                                | 2%                          | 6%                                           | 0%       | 5%                                | 1%                          | 5%                             | 0%          |
|                                                                                                                                                                                                              |                                          |                             |                                        |              |                                   |                             |                                              |          |                                   |                             |                                |             |
| East Compliance**                                                                                                                                                                                            | 89%                                      | 97%                         | 82%                                    | 100%         | 88%                               | 97%                         | 75%                                          | 75%      | 89%                               | 97%                         | 82%                            | 90%         |
| East Compliance W/O Exclusions**                                                                                                                                                                             | 85%                                      | 96%                         | 79%                                    | 100%         | 83%                               | 95%                         | 71%                                          | 75%      | 84%                               | 96%                         | 78%                            | 90%         |
|                                                                                                                                                                                                              |                                          |                             |                                        |              |                                   |                             |                                              |          |                                   |                             |                                |             |
|                                                                                                                                                                                                              |                                          |                             |                                        |              |                                   |                             |                                              |          |                                   |                             |                                |             |
|                                                                                                                                                                                                              |                                          |                             |                                        |              |                                   |                             |                                              |          |                                   |                             |                                |             |
| Month                                                                                                                                                                                                        |                                          | 2015                        | -07                                    |              |                                   | 2015                        | 5-08                                         |          |                                   | 201                         | 5-09                           |             |
| Month<br>Priority                                                                                                                                                                                            | 1                                        | 2015<br>2                   | -07<br>3                               | 4            | 1                                 | 201                         | 5-08<br>3                                    | 4        | 1                                 | 201                         | 5-09<br>3                      | 4           |
|                                                                                                                                                                                                              | 1                                        |                             | -                                      | 4            | 1                                 |                             |                                              | 4        | 1                                 |                             |                                | 4           |
| Priority                                                                                                                                                                                                     | 1                                        |                             | -                                      | 4            | 1                                 |                             |                                              | 4        | 1                                 |                             |                                | 4           |
| Priority<br>Western Division                                                                                                                                                                                 |                                          |                             | -                                      | 4            |                                   |                             |                                              | 4        |                                   |                             |                                | 4           |
| Priority<br>Western Division<br>Final Other                                                                                                                                                                  |                                          |                             | -                                      | 4            |                                   |                             |                                              | 4        |                                   |                             |                                | 4           |
| Priority<br>Western Division<br>Final Other<br>Final Other Declared Disaster                                                                                                                                 |                                          |                             | -                                      | 4            |                                   |                             |                                              | 4        |                                   |                             |                                | 4           |
| Priority<br>Western Division<br>Final Other<br>Final Other Declared Disaster<br>Final Other Interfacility Transfer                                                                                           | 3                                        | 2                           | 3                                      | 4            | 3                                 | 2                           | 3                                            | 4        | 8                                 | 2                           | 3                              | 4           |
| Priority<br>Western Division<br>Final Other<br>Final Other Declared Disaster<br>Final Other Interfacility Transfer<br>Final System Overload                                                                  | 3<br>26                                  | 2                           | 3                                      | 4            | 3                                 | 2                           | 3                                            | 4        | 8                                 | 2                           | 3                              | 4           |
| Priority<br>Western Division<br>Final Other<br>Final Other Declared Disaster<br>Final Other Interfacility Transfer<br>Final System Overload<br>Final Weather                                                 | 3<br>26<br>9                             | 2                           | 3                                      |              | 3<br>43<br>6                      | 2                           | 3                                            |          | 8<br>36<br>8                      | 2                           | 3                              |             |
| Priority<br>Western Division<br>Final Other<br>Final Other Declared Disaster<br>Final Other Interfacility Transfer<br>Final System Overload<br>Final Weather                                                 | 3<br>26<br>9                             | 2                           | 3                                      |              | 3<br>43<br>6                      | 2                           | 3                                            |          | 8<br>36<br>8                      | 2                           | 3                              |             |
| Priority<br>Western Division<br>Final Other<br>Final Other Declared Disaster<br>Final Other Interfacility Transfer<br>Final System Overload<br>Final Weather<br>Western Exclusions Total                     | 3<br>26<br>9<br><b>38</b>                | 2<br>12<br>12               | 3                                      | 0            | 3<br>43<br>6<br>52                | 2<br>31<br>31               | 3<br>7<br>7<br>7                             | 0        | 8<br>36<br>8<br>52                | 2<br>14<br>14               | 3                              | 0           |
| Priority<br>Western Division<br>Final Other<br>Final Other Declared Disaster<br>Final Other Interfacility Transfer<br>Final System Overload<br>Final Weather<br>Western Exclusions Total<br>West Transports* | 26<br>9<br>38<br>2254                    | 2<br>12<br>12<br>3853       | <b>3</b><br>4<br><b>4</b><br>541       | 0            | 43<br>6<br>52<br>2204             | 2<br>31<br>31<br>31<br>3702 | 3<br>7<br>7<br>525                           | 0        | 36<br>8<br>52<br>2134             | 2<br>14<br>14<br>3635       | 3<br>3<br>3<br>497             | 0           |
| Priority<br>Western Division<br>Final Other<br>Final Other Declared Disaster<br>Final Other Interfacility Transfer<br>Final System Overload<br>Final Weather<br>Western Exclusions Total<br>West Transports* | 26<br>9<br>38<br>2254                    | 2<br>12<br>12<br>3853       | <b>3</b><br>4<br><b>4</b><br>541       | 0            | 43<br>6<br>52<br>2204             | 2<br>31<br>31<br>31<br>3702 | 3<br>7<br>7<br>525                           | 0        | 36<br>8<br>52<br>2134             | 2<br>14<br>14<br>3635       | 3<br>3<br>3<br>497             | 0           |
| Priority Western Division Final Other Final Other Declared Disaster Final Other Interfacility Transfer Final System Overload Final Weather Western Exclusions Total West Transports* West Late               | 3<br>26<br>9<br><b>38</b><br>2254<br>221 | 2<br>12<br>12<br>3853<br>49 | <b>3</b><br>4<br><b>4</b><br>541<br>40 | 0<br>2<br>0  | 3<br>43<br>6<br>52<br>2204<br>237 | 2<br>31<br>31<br>3702<br>98 | <b>3</b><br>7<br><b>7</b><br>525<br>53       | <b>0</b> | 8<br>36<br>8<br>52<br>2134<br>225 | 2<br>14<br>14<br>3635<br>79 | 3<br>3<br>3<br>497<br>29       | 0<br>4<br>0 |
| Priority Western Division Final Other Final Other Declared Disaster Final Other Interfacility Transfer Final System Overload Final Weather Western Exclusions Total West Transports* West Late               | 3<br>26<br>9<br><b>38</b><br>2254<br>221 | 2<br>12<br>12<br>3853<br>49 | <b>3</b><br>4<br><b>4</b><br>541<br>40 | 0<br>0<br>0% | 3<br>43<br>6<br>52<br>2204<br>237 | 2<br>31<br>31<br>3702<br>98 | <b>3</b><br>7<br><b>7</b><br>525<br>53<br>1% | <b>0</b> | 8<br>36<br>8<br>52<br>2134<br>225 | 2<br>14<br>14<br>3635<br>79 | 3<br>3<br>3<br>497<br>29<br>1% | 0<br>4<br>0 |