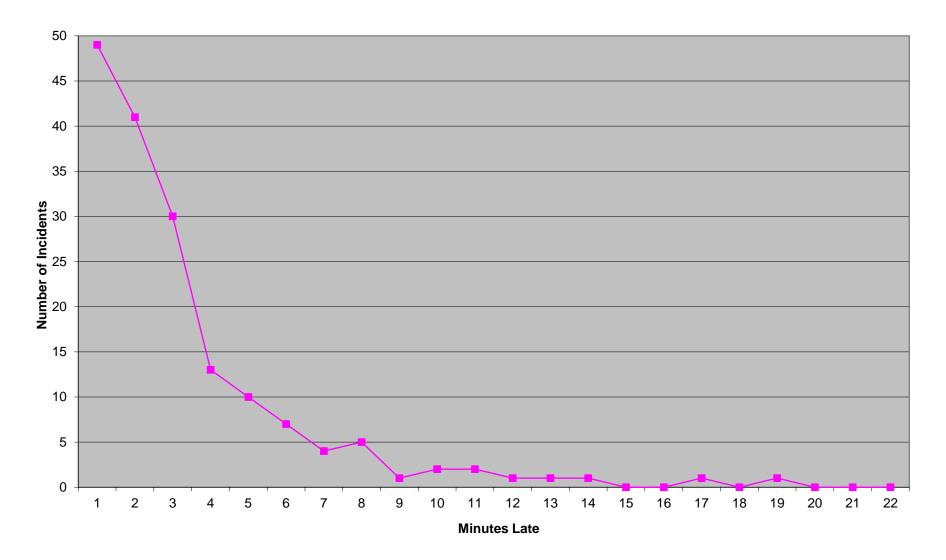

|  |  |  |  |  |

Each district within the Beneficiary City of Tulsa must be individually above 75% on Priority 1 transports (with a minimum of 100 incidents in each for measurement). Percentage figures above are rounded down as per the RFP.

# Western Division Non-discrimination

|            |      | Priority 1 |     |
|------------|------|------------|-----|
|            | Inc. | Late       | %   |
| District 1 | 919  | 70         | 92% |
| District 2 | 874  | 100        | 88% |
| Edmond     | 151  | 24         | 84% |

Each district of the Western Division must be individually above 75% on Priority 1 transports (with a minimum of 100 incidents in each for measurement). Percentage figures above are rounded down as per the RFP.

### Eastern Division Priority 1 Late Calls September 2015



### Western Division Priority 1 Late Calls September 2015



### Edmond Priority 1 Late Calls September 2015



#### Response Time Exclusion Summary Report Three Months ending September, 2015

| Month                                                                                                                                                                                                        |                                          | 2015                        | -07                                    |              |                                   | 2015                        | 5-08                                         |          |                                   | 201                         | 5-09                           |             |
|-----------------------------