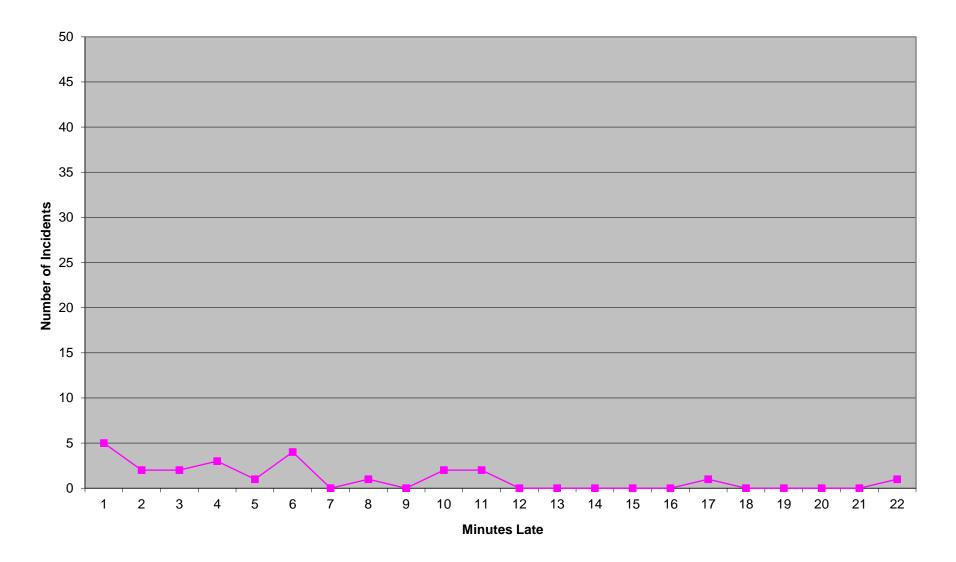

1 transports (with a minimum of 100 incidents in each for measurement). Percentage figures above are rounded down as per the RFP.

# Western Division Non-discrimination

|            |      | Priority 1 |     |
|------------|------|------------|-----|
|            | Inc. | Late       | %   |
| District 1 | 919  | 70         | 92% |
| District 2 | 874  | 100        | 88% |
| Edmond     | 151  | 24         | 84% |

Each district of the Western Division must be individually above 75% on Priority 1 transports (with a minimum of 100 incidents in each for measurement). Percentage figures above are rounded down as per the RFP.

### Eastern Division Priority 1 Late Calls September 2015



### Western Division Priority 1 Late Calls September 2015



### Edmond Priority 1 Late Calls September 2015



#### Response Time Exclusion Summary Report Three Months ending September, 2015

| Month                                                                                                                                                                                                        |                                          | 2015                        | -07                                    |              |                                   | 2015                        | 5-08                                         |          |                                   | 201                         | 5-09                           |             |
|---------------------------------------------------------------------------------------------------------------------------------------------