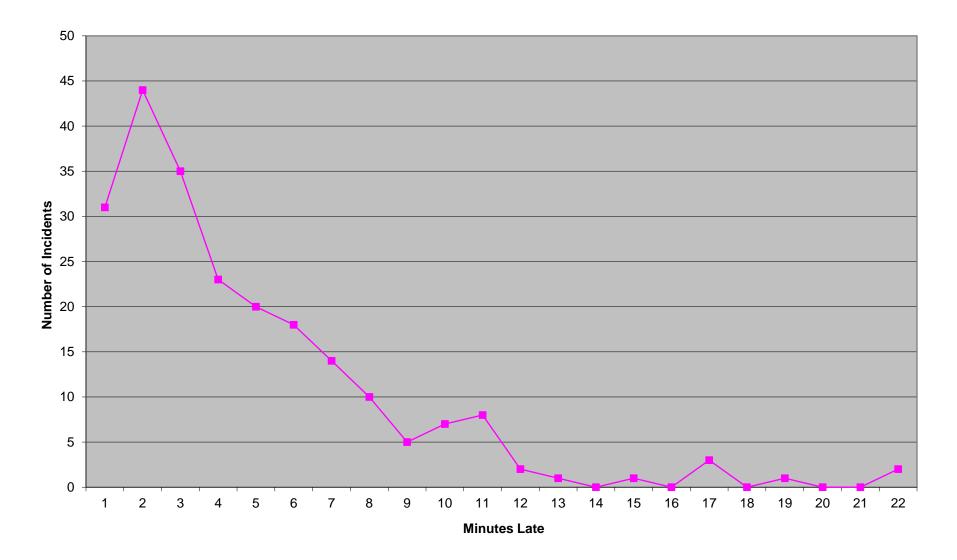

f Tulsa must be individually above 75% on Priority 1 transports (with a minimum of 100 incidents in each for measurement). Percentage figures above are rounded down as per the RFP.

# Western Division Non-discrimination

|            |      | Priority 1 |     |
|------------|------|------------|-----|
|            | Inc. | Late       | %   |
| District 1 | 919  | 70         | 92% |
| District 2 | 874  | 100        | 88% |
| Edmond     | 151  | 24         | 84% |

Each district of the Western Division must be individually above 75% on Priority 1 transports (with a minimum of 100 incidents in each for measurement). Percentage figures above are rounded down as per the RFP.

### Eastern Division Priority 1 Late Calls September 2015



### Western Division Priority 1 Late Calls September 2015



### Edmond Priority 1 Late Calls September 2015



#### Response Time Exclusion Summary Report Three Months ending September, 2015

| Month                                                                                                                                                                                                        |                                          | 2015                        | -07                                    |              |                                   | 2015                        | 5-08                                         |          |                                   | 201                         | 5-09                           |             |
|------------------------------------------------------------------------------------------