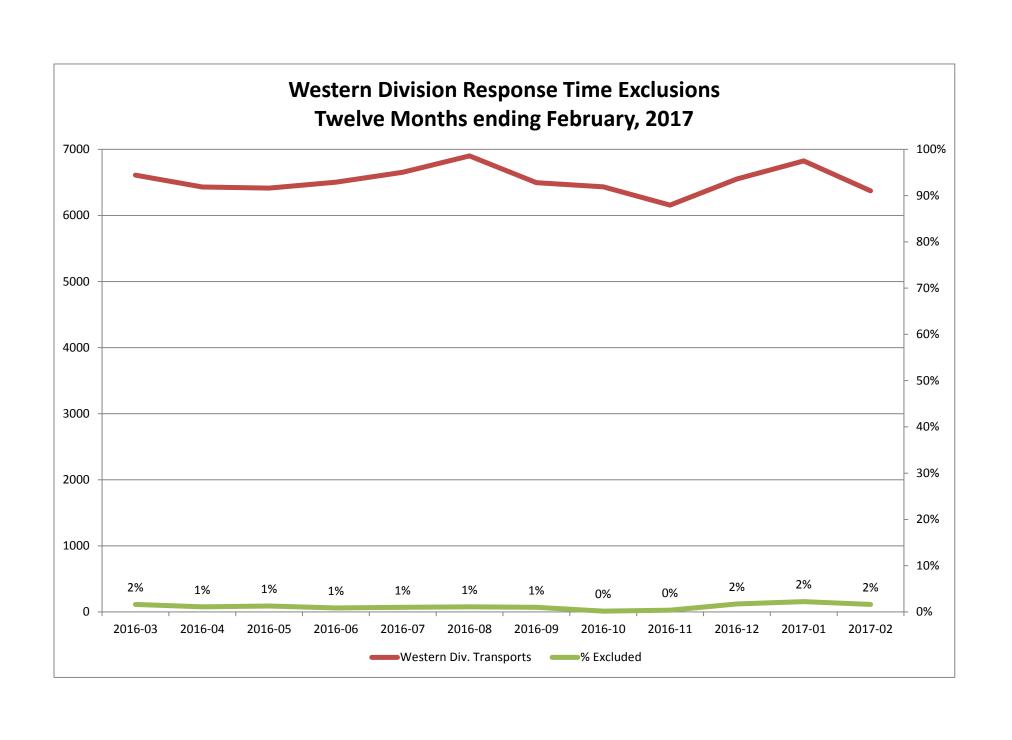

### Edmond Priority 1 Late Calls February 2017

| Month                                                                                                                                                                                                                         |                                      | 2016                         | 5-12                      |        |                                | 201                          | 7-01             |               |                               | 2017                         | 7-02                     |       |
|-------------------------------------------------------------------------------------------------------------------------------------------------------------------------------------------------------------------------------|--------------------------------------|------------------------------|---------------------------|--------|--------------------------------|------------------------------|------------------|---------------|-------------------------------|------------------------------|--------------------------|-------|
| Priority                                                                                                                                                                                                                      | 1                                    | 2                            | 3                         | 4      | 1                              | 2                            | 3                | 4             | 1                             | 2                            | 3                        | 4     |
| Eastern Division                                                                                                                                                                                                              |                                      |                              |                           |        |                                |                              |                  |               |                               |                              |                          |       |
| Final Other                                                                                                                                                                                                                   |                                      |                              | 1                         |        | 3                              | 2                            | 1                |               | 3                             | 2                            | 1                        |       |
| Final Other Declared Disaster                                                                                                                                                                                                 |                                      |                              |                           |        |                                |                              |                  |               |                               |                              |                          |       |
| Final Other 2nd Unit                                                                                                                                                                                                          |                                      |                              |                           |        |                                |                              |                  |               |                               |                              |                          |       |
| Final Other Interfacility Transfer                                                                                                                                                                                            |                                      |                              |                           |        |                                |                              |                  |               |                               |                              |                          |       |
| Final System Overload                                                                                                                                                                                                         | 16                                   | 11                           | 2                         |        | 41                             | 25                           | 14               |               | 36                            | 9                            | 5                        |       |
| Final Weather                                                                                                                                                                                                                 | 10                                   | 2                            | 2                         |        | 16                             | 0                            | 2                |               | 5                             | 4                            |                          |       |
| Eastern Exclusions Total                                                                                                                                                                                                      | 26                                   | 13                           | 5                         | 0      | 60                             | 27                           | 17               | 0             | 44                            | 15                           | 6                        | 0     |
|                                                                                                                                                                                                                               |                                      |                              | •                         |        |                                |                              | •                |               |                               |                              |                          |       |
| East Transports*                                                                                                                                                                                                              | 1835                                 | 3215                         | 863                       | 18     | 1962                           | 3376                         | 920              | 20            | 1783                          | 2874                         | 794                      | 26    |
| East Late                                                                                                                                                                                                                     | 146                                  | 19                           | 40                        | 1      | 107                            | 33                           | 42               | 1             | 120                           | 32                           | 61                       | 0     |
|                                                                                                                                                                                                                               |                                      |                              | •                         |        |                                |                              | •                |               |                               |                              |                          |       |
| East % of Transports                                                                                                                                                                                                          | 1%                                   | 0%                           | 1%                        | 0%     | 3%                             | 1%                           | 2%               | 0%            | 2%                            | 1%                           | 1%                       | 0%    |
|                                                                                                                                                                                                                               |                                      |                              |                           |        |                                |                              |                  |               |                               |                              |                          |       |
| East Compliance**                                                                                                                                                                                                             | 92%                                  | 99%                          | 95%                       | 94%    | 94%                            | 99%                          | 95%              | 95%           | 93%                           | 98%                          | 92%                      | 100%  |
| East Compliance W/O Exclusions**                                                                                                                                                                                              |                                      | 99%                          | 94%                       | 94%    | 91%                            | 98%                          | 93%              | 95%           | 91%                           | 98%                          | 91%                      | 100%  |
| Last Comphanice W/O Exclusions                                                                                                                                                                                                |                                      |                              |                           |        |                                |                              |                  |               |                               |                              |                          |       |
| Last compliance w/o Exclusions                                                                                                                                                                                                |                                      |                              | •                         |        |                                |                              |                  |               |                               |                              |                          |       |
| Last compliance w/o Exclusions                                                                                                                                                                                                |                                      |                              |                           |        |                                |                              |                  |               |                               |                              |                          |       |
| Month                                                                                                                                                                                                                         |                                      | 2016                         | 5-12                      |        |                                | 201                          | 7-01             |               |                               | 2017                         | 7-02                     |       |
|                                                                                                                                                                                                                               | 1                                    | 2016                         | 5-12<br>3                 | 4      | 1                              | 2017                         | 7-01<br>3        | 4             | 1                             | 2017                         | 7-02<br>3                | 4     |
| Month                                                                                                                                                                                                                         | 1                                    |                              |                           | 4      | 1                              |                              |                  | 4             | 1                             |                              |                          | 4     |
| Month<br>Priority                                                                                                                                                                                                             | 1                                    |                              |                           | 4      | 1                              |                              |                  | 4             | 1                             |                              |                          | 4     |
| Month<br>Priority<br>Western Division                                                                                                                                                                                         | 1                                    |                              |                           | 4      | 1                              |                              |                  | 4             | 1                             |                              |                          | 4     |
| Month Priority Western Division Final Other                                                                                                                                                                                   | 1                                    |                              |                           | 4      | 1                              |                              |                  | 4             | 1                             |                              |                          | 4     |
| Month Priority Western Division Final Other Final Other Declared Disaster                                                                                                                                                     | 1                                    |                              |                           | 4      | 1                              |                              |                  | 4             | 1                             |                              |                          | 4     |
| Month Priority Western Division Final Other Final Other Declared Disaster Final Other 2nd Unit                                                                                                                                | 1 28                                 |                              |                           | 4      | 1 32                           |                              |                  | 4             | 1                             |                              |                          | 4     |
| Month Priority Western Division Final Other Final Other Declared Disaster Final Other 2nd Unit Final Other Interfacility Transfer                                                                                             |                                      | 2                            | 3                         | 4      |                                | 2                            | 3                | 4             |                               | 2                            | 3                        | 4     |
| Month Priority  Western Division  Final Other Final Other Declared Disaster Final Other 2nd Unit Final Other Interfacility Transfer  Final System Overload                                                                    | 28<br>33                             | 24                           | 3                         | 4      | 32                             | 10                           | 3                | 4             | 44                            | 21                           | 2                        | 4     |
| Month Priority  Western Division  Final Other Final Other Declared Disaster Final Other 2nd Unit Final Other Interfacility Transfer  Final System Overload Final Weather                                                      | 28<br>33                             | 24 15                        | 3<br>3<br>9               |        | 32<br>80                       | 10<br>24                     | 3<br>5<br>1      |               | 44 25                         | 2<br>21<br>11                | 2 1                      |       |
| Month Priority  Western Division  Final Other Final Other Declared Disaster Final Other 2nd Unit Final Other Interfacility Transfer  Final System Overload Final Weather                                                      | 28<br>33                             | 2<br>24<br>15<br>39          | 3<br>3<br>9               |        | 32<br>80                       | 10<br>24<br>34               | 3<br>5<br>1      |               | 44 25                         | 2<br>21<br>11                | 2 1                      |       |
| Month Priority  Western Division  Final Other Final Other Declared Disaster Final Other 2nd Unit Final Other Interfacility Transfer  Final System Overload Final Weather  Western Exclusions Total                            | 28<br>33<br>61                       | 2<br>24<br>15<br>39          | 3<br>3<br>9<br>12         | 0      | 32<br>80<br>112                | 10<br>24<br>34               | 3<br>5<br>1<br>6 | 0             | 44 25 69                      | 2<br>21<br>11<br>32          | 2 1 3                    | 0     |
| Month Priority  Western Division  Final Other Final Other Declared Disaster Final Other 2nd Unit Final Other Interfacility Transfer  Final System Overload Final Weather  Western Exclusions Total                            | 28<br>33<br><b>61</b>                | 2<br>24<br>15<br>39          | 3<br>3<br>9<br>12         | 0      | 32<br>80<br>112                | 10<br>24<br>34               | 5<br>1<br>6      | <b>0</b>      | 44<br>25<br>69                | 21<br>11<br>32               | 3<br>2<br>1<br>3         | 0     |
| Month Priority  Western Division  Final Other Final Other Declared Disaster Final Other 2nd Unit Final Other Interfacility Transfer  Final System Overload Final Weather  Western Exclusions Total                            | 28<br>33<br><b>61</b><br>2246<br>190 | 2<br>24<br>15<br>39          | 3<br>3<br>9<br>12         | 0      | 32<br>80<br>112                | 10<br>24<br>34<br>3640<br>62 | 5<br>1<br>6      | <b>0</b>      | 44<br>25<br>69                | 21<br>11<br>32               | 3<br>2<br>1<br>3         | 0     |
| Month Priority  Western Division  Final Other Final Other Declared Disaster Final Other 2nd Unit Final Other Interfacility Transfer Final System Overload Final Weather  Western Exclusions Total  West Transports* West Late | 28<br>33<br><b>61</b><br>2246<br>190 | 24<br>15<br>39<br>3451<br>38 | 3<br>9<br>12<br>832<br>24 | 0 23 2 | 32<br>80<br>112<br>2310<br>221 | 10<br>24<br>34<br>3640<br>62 | 3<br>5<br>1<br>6 | <b>0</b> 10 3 | 44<br>25<br>69<br>2212<br>228 | 21<br>11<br>32<br>3376<br>56 | 2<br>1<br>3<br>776<br>43 | 0 8 1 |
| Month Priority  Western Division  Final Other Final Other Declared Disaster Final Other 2nd Unit Final Other Interfacility Transfer Final System Overload Final Weather  Western Exclusions Total  West Transports* West Late | 28<br>33<br><b>61</b><br>2246<br>190 | 24<br>15<br>39<br>3451<br>38 | 3<br>9<br>12<br>832<br>24 | 0 23 2 | 32<br>80<br>112<br>2310<br>221 | 10<br>24<br>34<br>3640<br>62 | 3<br>5<br>1<br>6 | <b>0</b> 10 3 | 44<br>25<br>69<br>2212<br>228 | 21<br>11<br>32<br>3376<br>56 | 2<br>1<br>3<br>776<br>43 | 0 8 1 |