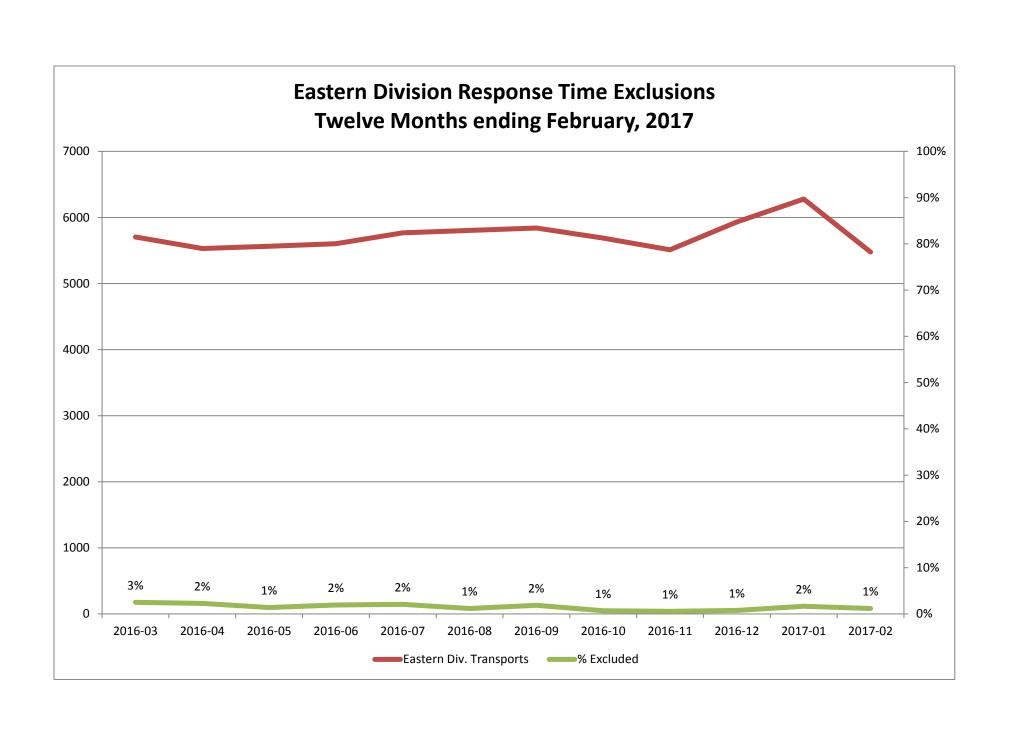

### Edmond Priority 1 Late Calls February 2017

| Month                                                                                                                                                                                                                         |                                      | 2016                         | 5-12                      |        |                                | 201                          | 7-01             |               |                               | 2017                         | 7-02                     |       |
|-------------------------------------------------------------------------------------------------------------------------------------------------------------------------------------------------------------------------------|--------------------------------------|------------------------------|---------------------------|--------|--------------------------------|------------------------------|------------------|---------------|-------------------------------|------------------------------|--------------------------|-------|
| Priority                                                                                                                                                                                                                      | 1                                    | 2                            | 3                         | 4      | 1                              | 2                            | 3                | 4             | 1                             | 2                            | 3                        | 4     |
| Eastern Division                                                                                                                                                                                                              |                                      |                              |                           |        |                                |                              |                  |               |                               |                              |                          |       |
| Final Other                                                                                                                                                                                                                   |                                      |                              | 1                         |        | 3                              | 2                            | 1                |               | 3                             | 2                            | 1                        |       |
| Final Other Declared Disaster                                                                                                                                                                                                 |                                      |                              |                           |        |                                |                              |                  |               |                               |                              |                          |       |
| Final Other 2nd Unit                                                                                                                                                                                                          |                                      |                              |                           |        |                                |                              |                  |               |                               |                              |                          |       |
| Final Other Interfacility Transfer                                                                                                                                                                                            |                                      |                              |                           |        |                                |                              |                  |               |                               |                              |                          |       |
| Final System Overload                                                                                                                                                                                                         | 16                                   | 11                           | 2                         |        | 41                             | 25                           | 14               |               | 36                            | 9                            | 5                        |       |
| Final Weather                                                                                                                                                                                                                 | 10                                   | 2                            | 2                         |        | 16                             | 0                            | 2                |               | 5                             | 4                            |                          |       |
| Eastern Exclusions Total                                                                                                                                                                                                      | 26                                   | 13                           | 5                         | 0      | 60                             | 27                           | 17               | 0             | 44                            | 15                           | 6                        | 0     |
|                                                                                                                                                                                                                               |                                      |                              | •                         |        |                                |                              | •                |               |                               |                              |                          |       |
| East Transports*                                                                                                                                                                                                              | 1835                                 | 3215                         | 863                       | 18     | 1962                           | 3376                         | 920              | 20            | 1783                          | 2874                         | 794                      | 26    |
| East Late                                                                                                                                                                                                                     | 146                                  | 19                           | 40                        | 1      | 107                            | 33                           | 42               | 1             | 120                           | 32                           | 61                       | 0     |
|                                                                                                                                                                                                                               |                                      |                              | •                         |        |                                |                              | •                |               |                               |                              |                          |       |
| East % of Transports                                                                                                                                                                                                          | 1%                                   | 0%                           | 1%                        | 0%     | 3%                             | 1%                           | 2%               | 0%            | 2%                            | 1%                           | 1%                       | 0%    |
|                                                                                                                                                                                                                               |                                      |                              |                           |        |                                |                              |                  |               |                               |                              |                          |       |
| East Compliance**                                                                                                                                                                                                             | 92%                                  | 99%                          | 95%                       | 94%    | 94%                            | 99%                          | 95%              | 95%           | 93%                           | 98%                          | 92%                      | 100%  |
| East Compliance W/O Exclusions**                                                                                                                                                                                              |                                      | 99%                          | 94%                       | 94%    | 91%                            | 98%                          | 93%              | 95%           | 91%                           | 98%                          | 91%                      | 100%  |
| Last Comphanice W/O Exclusions                                                                                                                                                                                                |                                      |                              |                           |        |                                |                              |                  |               |                               |                              |                          |       |
| Last compliance w/o Exclusions                                                                                                                                                                                                |                                      |                              | •                         |        |                                |                              |                  |               |                               |                              |                          |       |
| Last compliance w/o Exclusions                                                                                                                                                                                                |                                      |                              |                           |        |                                |                              |                  |               |                               |                              |                          |       |
| Month                                                                                                                                                                                                                         |                                      | 2016                         | 5-12                      |        |                                | 201                          | 7-01             |               |                               | 2017                         | 7-02                     |       |
|                                                                                                                                                                                                                               | 1                                    | 2016                         | 5-12<br>3                 | 4      | 1                              | 2017                         | 7-01<br>3        | 4             | 1                             | 2017                         | 7-02<br>3                | 4     |
| Month                                                                                                                                                                                                                         | 1                                    |                              |                           | 4      | 1                              |                              |                  | 4             | 1                             |                              |                          | 4     |
| Month<br>Priority                                                                                                                                                                                                             | 1                                    |                              |                           | 4      | 1                              |                              |                  | 4             | 1                             |                              |                          | 4     |
| Month<br>Priority<br>Western Division                                                                                                                                                                                         | 1                                    |                              |                           | 4      | 1                              |                              |                  | 4             | 1                             |                              |                          | 4     |
| Month Priority Western Division Final Other                                                                                                                                                                                   | 1                                    |                              |                           | 4      | 1                              |                              |                  | 4             | 1                             |                              |                          | 4     |
| Month Priority Western Division Final Other Final Other Declared Disaster                                                                                                                                                     | 1                                    |                              |                           | 4      | 1                              |                              |                  | 4             | 1                             |                              |                          | 4     |
| Month Priority Western Division Final Other Final Other Declared Disaster Final Other 2nd Unit                                                                                                                                | 1 28                                 |                              |                           | 4      | 1 32                           |                              |                  | 4             | 1                             |                              |                          | 4     |
| Month Priority Western Division Final Other Final Other Declared Disaster Final Other 2nd Unit Final Other Interfacility Transfer                                                                                             |                                      | 2                            | 3                         | 4      |                                | 2                            | 3                | 4             |                               | 2                            | 3                        | 4     |
| Month Priority  Western Division  Final Other Final Other Declared Disaster Final Other 2nd Unit Final Other Interfacility Transfer  Final System Overload                                                                    | 28<br>33                             | 24                           | 3                         | 4      | 32                             | 10                           | 3                | 4             | 44                            | 21                           | 2                        | 4     |
| Month Priority  Western Division  Final Other Final Other Declared Disaster Final Other 2nd Unit Final Other Interfacility Transfer  Final System Overload Final Weather                                                      | 28<br>33                             | 24 15                        | 3<br>3<br>9               |        | 32<br>80                       | 10<br>24                     | 3<br>5<br>1      |               | 44 25                         | 2<br>21<br>11                | 2 1                      |       |
| Month Priority  Western Division  Final Other Final Other Declared Disaster Final Other 2nd Unit Final Other Interfacility Transfer  Final System Overload Final Weather                                                      | 28<br>33                             | 2<br>24<br>15<br>39          | 3<br>3<br>9               |        | 32<br>80                       | 10<br>24<br>34               | 3<br>5<br>1      |               | 44 25                         | 2<br>21<br>11                | 2 1                      |       |
| Month Priority  Western Division  Final Other Final Other Declared Disaster Final Other 2nd Unit Final Other Interfacility Transfer  Final System Overload Final Weather  Western Exclusions Total                            | 28<br>33<br>61                       | 2<br>24<br>15<br>39          | 3<br>3<br>9<br>12         | 0      | 32<br>80<br>112                | 10<br>24<br>34               | 3<br>5<br>1<br>6 | 0             | 44 25 69                      | 2<br>21<br>11<br>32          | 2 1 3                    | 0     |
| Month Priority  Western Division  Final Other Final Other Declared Disaster Final Other 2nd Unit Final Other Interfacility Transfer  Final System Overload Final Weather  Western Exclusions Total                            | 28<br>33<br><b>61</b>                | 2<br>24<br>15<br>39          | 3<br>3<br>9<br>12         | 0      | 32<br>80<br>112                | 10<br>24<br>34               | 5<br>1<br>6      | <b>0</b>      | 44<br>25<br>69                | 21<br>11<br>32               | 3<br>2<br>1<br>3         | 0     |
| Month Priority  Western Division  Final Other Final Other Declared Disaster Final Other 2nd Unit Final Other Interfacility Transfer  Final System Overload Final Weather  Western Exclusions Total                            | 28<br>33<br><b>61</b><br>2246<br>190 | 2<br>24<br>15<br>39          | 3<br>3<br>9<br>12         | 0      | 32<br>80<br>112                | 10<br>24<br>34<br>3640<br>62 | 5<br>1<br>6      | <b>0</b>      | 44<br>25<br>69                | 21<br>11<br>32               | 3<br>2<br>1<br>3         | 0     |
| Month Priority  Western Division  Final Other Final Other Declared Disaster Final Other 2nd Unit Final Other Interfacility Transfer Final System Overload Final Weather  Western Exclusions Total  West Transports* West Late | 28<br>33<br><b>61</b><br>2246<br>190 | 24<br>15<br>39<br>3451<br>38 | 3<br>9<br>12<br>832<br>24 | 0 23 2 | 32<br>80<br>112<br>2310<br>221 | 10<br>24<br>34<br>3640<br>62 | 3<br>5<br>1<br>6 | <b>0</b> 10 3 | 44<br>25<br>69<br>2212<br>228 | 21<br>11<br>32<br>3376<br>56 | 2<br>1<br>3<br>776<br>43 | 0 8 1 |
| Month Priority  Western Division  Final Other Final Other Declared Disaster Final Other 2nd Unit Final Other Interfacility Transfer Final System Overload Final Weather  Western Exclusions Total  West Transports* West Late | 28<br>33<br><b>61</b><br>2246<br>190 | 24<br>15<br>39<br>3451<br>38 | 3<br>9<br>12<br>832<br>24 | 0 23 2 | 32<br>80<br>112<br>2310<br>221 | 10<br>24<br>34<br>3640<br>62 | 3<br>5<br>1<br>6 | <b>0</b> 10 3 | 44<br>25<br>69<br>2212<br>228 | 21<br>11<br>32<br>3376<br>56 | 2<br>1<br>3<br>776<br>43 | 0 8 1 |