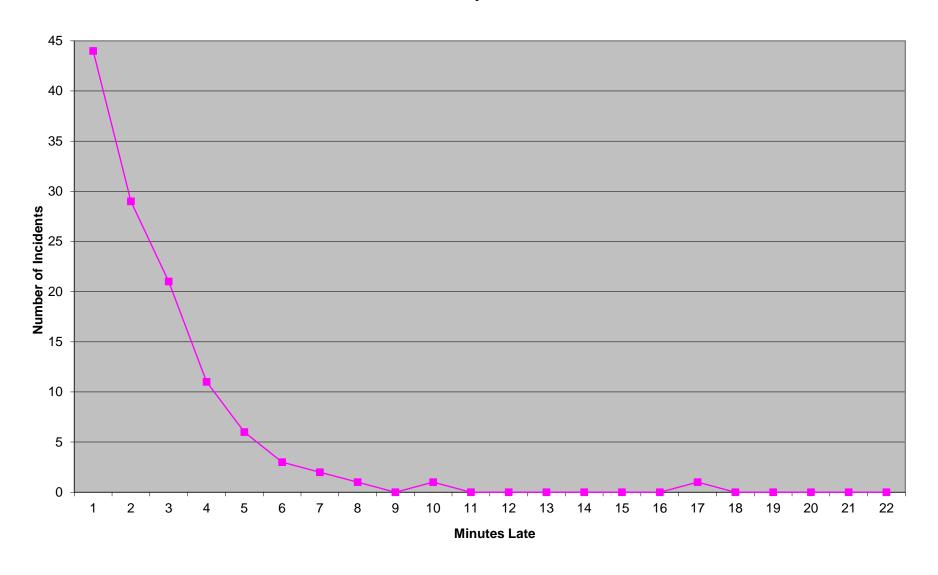

with a minimum of 100 incidents in each for measurement). Percentage figures above are rounded down as per the RFP.

## Western Division Non-discrimination

|            | Priority 1 |      |     |  |  |  |  |  |  |  |
|------------|------------|------|-----|--|--|--|--|--|--|--|
|            | Inc.       | Late | %   |  |  |  |  |  |  |  |
| District 1 | 879        | 69   | 92% |  |  |  |  |  |  |  |
| District 2 | 910        | 84   | 90% |  |  |  |  |  |  |  |
| Edmond     | 191        | 32   | 83% |  |  |  |  |  |  |  |

Each district of the Western Division must be individually above 75% on Priority 1 transports (with a minimum of 100 incidents in each for measurement). Percentage figures above are rounded down as per the RFP.

### Eastern Division Priority 1 Late Calls February 2017



### Western Division Priority 1 Late Calls February 2017



### Edmond Priority 1 Late Calls February 2017



| Month                                                                                                                                                                                                                         |                                      | 2016                         | 5-12                      |        |                                | 201                          | 7-01             |               |                               | 2017                         | 7-02                     |       |
|-------------------------------------------------------------------------------------------------------------------------------------------------------------