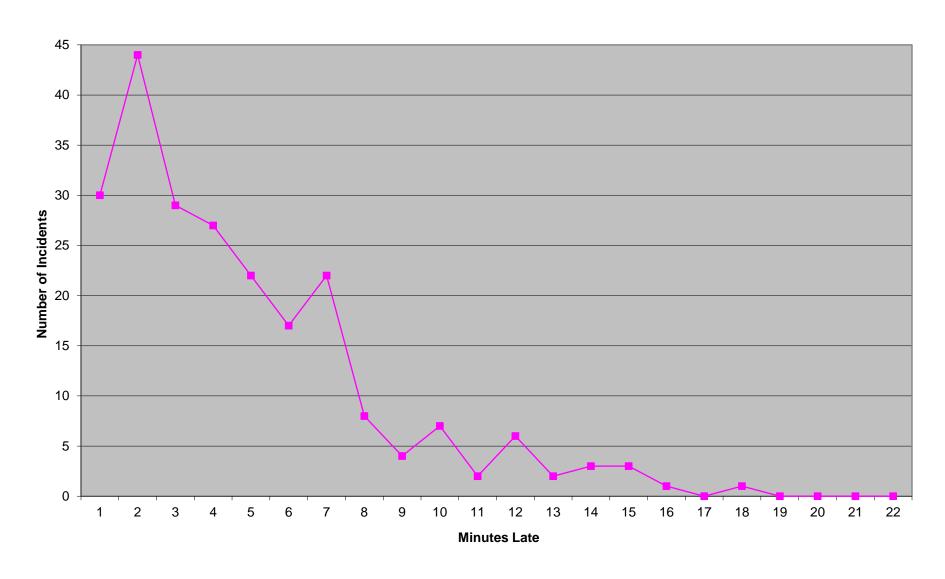

rcentage figures above are rounded down as per the RFP.

## Western Division Non-discrimination

|            | Priority 1 |      |     |  |  |  |  |  |  |  |
|------------|------------|------|-----|--|--|--|--|--|--|--|
|            | Inc.       | Late | %   |  |  |  |  |  |  |  |
| District 1 | 879        | 69   | 92% |  |  |  |  |  |  |  |
| District 2 | 910        | 84   | 90% |  |  |  |  |  |  |  |
| Edmond     | 191        | 32   | 83% |  |  |  |  |  |  |  |

Each district of the Western Division must be individually above 75% on Priority 1 transports (with a minimum of 100 incidents in each for measurement). Percentage figures above are rounded down as per the RFP.

### Eastern Division Priority 1 Late Calls February 2017



### Western Division Priority 1 Late Calls February 2017



### Edmond Priority 1 Late Calls February 2017



| Month                                                                                                                                                                                                                         |                                      | 2016                         | 5-12                      |        |                                | 201                          | 7-01             |               |                               | 2017                         | 7-02                     |       |
|-------------------------------------------------------------------------------------------------------------------------------------------------------------------------------------------------------------------------