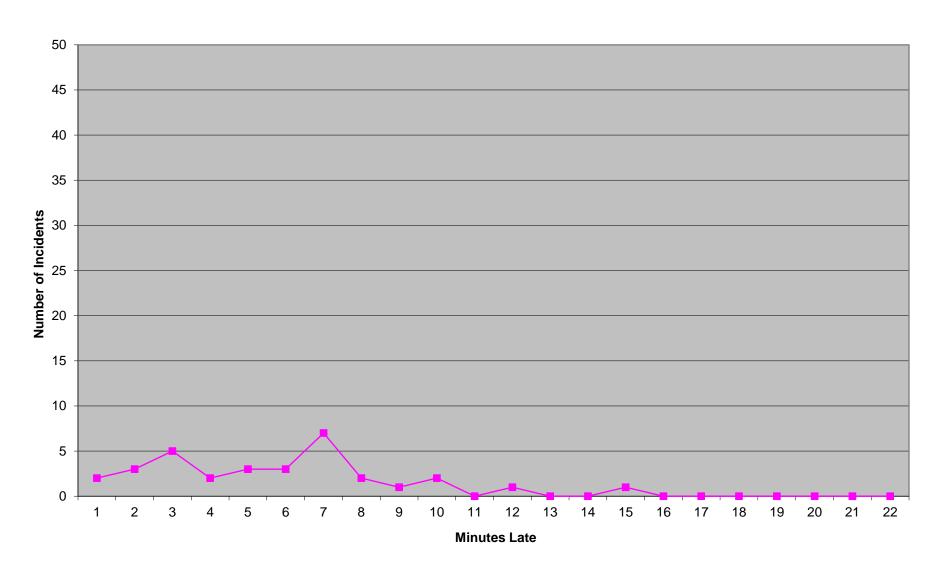

### Edmond Priority 1 Late Calls February 2017

| Month                                                                                                                                                                                                                         |                                      | 2016                         | 5-12                      |        |                                | 201                          | 7-01             |               |                               | 2017                         | 7-02                     |       |
|-------------------------------------------------------------------------------------------------------------------------------------------------------------------------------------------------------------------------------|--------------------------------------|------------------------------|---------------------------|--------|--------------------------------|------------------------------|------------------|---------------|-------------------------------|------------------------------|--------------------------|-------|
| Priority                                                                                                                                                                                                                      | 1                                    | 2                            | 3                         | 4      | 1                              | 2                            | 3                | 4             | 1                             | 2                            | 3                        | 4     |
| Eastern Division                                                                                                                                                                                                              |                                      |                              |                           |        |                                |                              |                  |               |                               |                              |                          |       |
| Final Other                                                                                                                                                                                                                   |                                      |                              | 1                         |        | 3                              | 2                            | 1                |               | 3                             | 2                            | 1                        |       |
| Final Other Declared Disaster                                                                                                                                                                                                 |                                      |                              |                           |        |                                |                              |                  |               |                               |                              |                          |       |
| Final Other 2nd Unit                                                                                                                                                                                                          |                                      |                              |                           |        |                                |                              |                  |               |                               |                              |                          |       |
| Final Other Interfacility Transfer                                                                                                                                                                                            |                                      |                              |                           |        |                                |                              |                  |               |                               |                              |                          |       |
| Final System Overload                                                                                                                                                                                                         | 16                                   | 11                           | 2                         |        | 41                             | 25                           | 14               |               | 36                            | 9                            | 5                        |       |
| Final Weather                                                                                                                                                                                                                 | 10                                   | 2                            | 2                         |        | 16                             | 0                            | 2                |               | 5                             | 4                            |                          |       |
| Eastern Exclusions Total                                                                                                                                                                                                      | 26                                   | 13                           | 5                         | 0      | 60                             | 27                           | 17               | 0             | 44                            | 15                           | 6                        | 0     |
|                                                                                                                                                                                                                               |                                      |                              | •                         |        |                                |                              | •                |               |                               |                              |                          |       |
| East Transports*                                                                                                                                                                                                              | 1835                                 | 3215                         | 863                       | 18     | 1962                           | 3376                         | 920              | 20            | 1783                          | 2874                         | 794                      | 26    |
| East Late                                                                                                                                                                                                                     | 146                                  | 19                           | 40                        | 1      | 107                            | 33                           | 42               | 1             | 120                           | 32                           | 61                       | 0     |
|                                                                                                                                                                                                                               |                                      |                              | •                         |        |                                |                              | •                |               |                               |                              |                          |       |
| East % of Transports                                                                                                                                                                                                          | 1%                                   | 0%                           | 1%                        | 0%     | 3%                             | 1%                           | 2%               | 0%            | 2%                            | 1%                           | 1%                       | 0%    |
|                                                                                                                                                                                                                               |                                      |                              |                           |        |                                |                              |                  |               |                               |                              |                          |       |
| East Compliance**                                                                                                                                                                                                             | 92%                                  | 99%                          | 95%                       | 94%    | 94%                            | 99%                          | 95%              | 95%           | 93%                           | 98%                          | 92%                      | 100%  |
| East Compliance W/O Exclusions**                                                                                                                                                                                              |                                      | 99%                          | 94%                       | 94%    | 91%                            | 98%                          | 93%              | 95%           | 91%                           | 98%                          | 91%                      | 100%  |
| Last Comphanice W/O Exclusions                                                                                                                                                                                                |                                      |                              |                           |        |                                |                              |                  |               |                               |                              |                          |       |
| Last compliance w/o Exclusions                                                                                                                                                                                                |                                      |                              | •                         |        |                                |                              |                  |               |                               |                              |                          |       |
| Last compliance w/o Exclusions                                                                                                                                                                                                |                                      |                              |                           |        |                                |                              |                  |               |                               |                              |                          |       |
| Month                                                                                                                                                                                                                         |                                      | 2016                         | 5-12                      |        |                                | 201                          | 7-01             |               |                               | 2017                         | 7-02                     |       |
|                                                                                                                                                                                                                               | 1                                    | 2016                         | 5-12<br>3                 | 4      | 1                              | 2017                         | 7-01<br>3        | 4             | 1                             | 2017                         | 7-02<br>3                | 4     |
| Month                                                                                                                                                                                                                         | 1                                    |                              |                           | 4      | 1                              |                              |                  | 4             | 1                             |                              |                          | 4     |
| Month<br>Priority                                                                                                                                                                                                             | 1                                    |                              |                           | 4      | 1                              |                              |                  | 4             | 1                             |                              |                          | 4     |
| Month<br>Priority<br>Western Division                                                                                                                                                                                         | 1                                    |                              |                           | 4      | 1                              |                              |                  | 4             | 1                             |                              |                          | 4     |
| Month Priority Western Division Final Other                                                                                                                                                                                   | 1                                    |                              |                           | 4      | 1                              |                              |                  | 4             | 1                             |                              |                          | 4     |
| Month Priority Western Division Final Other Final Other Declared Disaster                                                                                                                                                     | 1                                    |                              |                           | 4      | 1                              |                              |                  | 4             | 1                             |                              |                          | 4     |
| Month Priority Western Division Final Other Final Other Declared Disaster Final Other 2nd Unit                                                                                                                                | 1 28                                 |                              |                           | 4      | 1 32                           |                              |                  | 4             | 1                             |                              |                          | 4     |
| Month Priority Western Division Final Other Final Other Declared Disaster Final Other 2nd Unit Final Other Interfacility Transfer                                                                                             |                                      | 2                            | 3                         | 4      |                                | 2                            | 3                | 4             |                               | 2                            | 3                        | 4     |
| Month Priority  Western Division  Final Other Final Other Declared Disaster Final Other 2nd Unit Final Other Interfacility Transfer  Final System Overload                                                                    | 28<br>33                             | 24                           | 3                         | 4      | 32                             | 10                           | 3                | 4             | 44                            | 21                           | 2                        | 4     |
| Month Priority  Western Division  Final Other Final Other Declared Disaster Final Other 2nd Unit Final Other Interfacility Transfer  Final System Overload Final Weather                                                      | 28<br>33                             | 24 15                        | 3<br>3<br>9               |        | 32<br>80                       | 10<br>24                     | 3<br>5<br>1      |               | 44 25                         | 2<br>21<br>11                | 2 1                      |       |
| Month Priority  Western Division  Final Other Final Other Declared Disaster Final Other 2nd Unit Final Other Interfacility Transfer  Final System Overload Final Weather                                                      | 28<br>33                             | 2<br>24<br>15<br>39          | 3<br>3<br>9               |        | 32<br>80                       | 10<br>24<br>34               | 3<br>5<br>1      |               | 44 25                         | 2<br>21<br>11                | 2 1                      |       |
| Month Priority  Western Division  Final Other Final Other Declared Disaster Final Other 2nd Unit Final Other Interfacility Transfer  Final System Overload Final Weather  Western Exclusions Total                            | 28<br>33<br>61                       | 2<br>24<br>15<br>39          | 3<br>3<br>9<br>12         | 0      | 32<br>80<br>112                | 10<br>24<br>34               | 3<br>5<br>1<br>6 | 0             | 44 25 69                      | 2<br>21<br>11<br>32          | 2 1 3                    | 0     |
| Month Priority  Western Division  Final Other Final Other Declared Disaster Final Other 2nd Unit Final Other Interfacility Transfer  Final System Overload Final Weather  Western Exclusions Total                            | 28<br>33<br><b>61</b>                | 2<br>24<br>15<br>39          | 3<br>3<br>9<br>12         | 0      | 32<br>80<br>112                | 10<br>24<br>34               | 5<br>1<br>6      | <b>0</b>      | 44<br>25<br>69                | 21<br>11<br>32               | 3<br>2<br>1<br>3         | 0     |
| Month Priority  Western Division  Final Other Final Other Declared Disaster Final Other 2nd Unit Final Other Interfacility Transfer  Final System Overload Final Weather  Western Exclusions Total                            | 28<br>33<br><b>61</b><br>2246<br>190 | 2<br>24<br>15<br>39          | 3<br>3<br>9<br>12         | 0      | 32<br>80<br>112                | 10<br>24<br>34<br>3640<br>62 | 5<br>1<br>6      | <b>0</b>      | 44<br>25<br>69                | 21<br>11<br>32               | 3<br>2<br>1<br>3         | 0     |
| Month Priority  Western Division  Final Other Final Other Declared Disaster Final Other 2nd Unit Final Other Interfacility Transfer Final System Overload Final Weather  Western Exclusions Total  West Transports* West Late | 28<br>33<br><b>61</b><br>2246<br>190 | 24<br>15<br>39<br>3451<br>38 | 3<br>9<br>12<br>832<br>24 | 0 23 2 | 32<br>80<br>112<br>2310<br>221 | 10<br>24<br>34<br>3640<br>62 | 3<br>5<br>1<br>6 | <b>0</b> 10 3 | 44<br>25<br>69<br>2212<br>228 | 21<br>11<br>32<br>3376<br>56 | 2<br>1<br>3<br>776<br>43 | 0 8 1 |
| Month Priority  Western Division  Final Other Final Other Declared Disaster Final Other 2nd Unit Final Other Interfacility Transfer Final System Overload Final Weather  Western Exclusions Total  West Transports* West Late | 28<br>33<br><b>61</b><br>2246<br>190 | 24<br>15<br>39<br>3451<br>38 | 3<br>9<br>12<br>832<br>24 | 0 23 2 | 32<br>80<br>112<br>2310<br>221 | 10<br>24<br>34<br>3640<br>62 | 3<br>5<br>1<br>6 | <b>0</b> 10 3 | 44<br>25<br>69<br>2212<br>228 | 21<br>11<br>32<br>3376<br>56 | 2<br>1<br>3<br>776<br>43 | 0 8 1 |