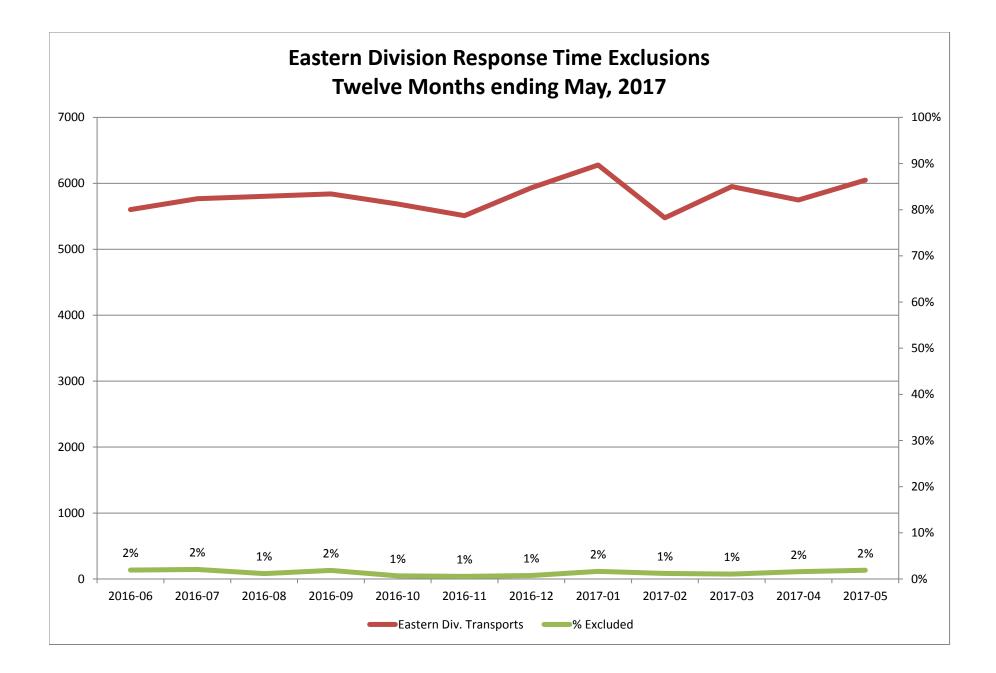

#### Response Time Exclusion Summary Report Three Months ending May, 2017

| Month                                                                                                                                                                                                                                |                                         | 2017                      | 7-03                     |               |                               | 2017                            | 7-04                     |                    |                               | 2017                           | 7-05                                |             |
|--------------------------------------------------------------------------------------------------------------------------------------------------------------------------------------------------------------------------------------|-----------------------------------------|---------------------------|--------------------------|---------------|-------------------------------|---------------------------------|--------------------------|--------------------|-------------------------------|--------------------------------|-------------------------------------|-------------|
| Priority                                                                                                                                                                                                                             | 1                                       | 2                         | 3                        | 4             | 1                             | 2                               | 3                        | 4                  | 1                             | 2                              | 3                                   | 4           |
| Eastern Division                                                                                                                                                                                                                     |                                         |                           |                          |               |                               |                                 |                          |                    |                               |                                |                                     |             |
| Final Other                                                                                                                                                                                                                          | 2                                       | 1                         |                          |               | 1                             |                                 |                          |                    | 1                             |                                |                                     |             |
| Final Other Declared Disaster                                                                                                                                                                                                        |                                         |                           |                          |               |                               |                                 |                          |                    |                               |                                |                                     |             |
| Final Other 2nd Unit                                                                                                                                                                                                                 |                                         |                           |                          |               |                               |                                 |                          |                    |                               |                                |                                     |             |
| Final Other Interfacility Transfer                                                                                                                                                                                                   |                                         |                           |                          |               |                               |                                 |                          |                    |                               |                                |                                     |             |
| Final System Overload                                                                                                                                                                                                                | 38                                      | 13                        | 7                        |               | 26                            | 16                              | 4                        |                    | 26                            | 30                             | 10                                  |             |
| Final Weather                                                                                                                                                                                                                        | 3                                       |                           |                          |               | 27                            | 11                              | 5                        |                    | 11                            | 17                             | 19                                  | 1           |
| Eastern Exclusions Total                                                                                                                                                                                                             | 43                                      | 14                        | 7                        | 0             | 54                            | 27                              | 9                        | 0                  | 38                            | 47                             | 29                                  | 1           |
|                                                                                                                                                                                                                                      |                                         |                           |                          |               |                               |                                 |                          |                    |                               |                                |                                     |             |
| East Transports*                                                                                                                                                                                                                     | 1888                                    | 3172                      | 879                      | 13            | 1676                          | 3151                            | 903                      | 17                 | 1802                          | 3287                           | 944                                 | 16          |
| East Late                                                                                                                                                                                                                            | 137                                     | 36                        | 51                       | 1             | 141                           | 33                              | 55                       | 2                  | 167                           | 69                             | 101                                 | 0           |
|                                                                                                                                                                                                                                      |                                         |                           |                          |               |                               |                                 |                          |                    |                               |                                |                                     |             |
| East % of Transports                                                                                                                                                                                                                 | 2%                                      | 0%                        | 1%                       | 0%            | 3%                            | 1%                              | 1%                       | 0%                 | 2%                            | 1%                             | 3%                                  | 6%          |
|                                                                                                                                                                                                                                      |                                         |                           |                          |               |                               |                                 |                          |                    |                               |                                |                                     |             |
| East Compliance**                                                                                                                                                                                                                    | 92%                                     | 98%                       | 94%                      | 92%           | 91%                           | 98%                             | 93%                      | 88%                | 90%                           | 97%                            | 89%                                 | 100%        |
| East Compliance W/O Exclusions**                                                                                                                                                                                                     | 90%                                     | 98%                       | 93%                      | 92%           | 88%                           | 98%                             | 92%                      | 88%                | 88%                           | 96%                            | 86%                                 | 94%         |
| • •                                                                                                                                                                                                                                  |                                         |                           |                          |               |                               |                                 |                          |                    |                               |                                |                                     |             |
| • •                                                                                                                                                                                                                                  |                                         |                           |                          |               |                               |                                 |                          |                    |                               |                                |                                     |             |
|                                                                                                                                                                                                                                      |                                         |                           |                          |               |                               |                                 |                          |                    |                               |                                |                                     |             |
| Month                                                                                                                                                                                                                                |                                         | 2017                      | 7-03                     |               |                               | 2017                            | 7-04                     |                    |                               | 2017                           | 7-05                                |             |
| Month<br>Priority                                                                                                                                                                                                                    |                                         | 2017                      | 7-03<br>3                | 4             | 1                             | 2017                            | 7-04<br>3                | 4                  | 1                             | 2017                           | 7-05<br>3                           | 4           |
|                                                                                                                                                                                                                                      |                                         |                           |                          | 4             | 1                             |                                 | -                        | 4                  | 1                             |                                |                                     | 4           |
| Priority                                                                                                                                                                                                                             |                                         |                           |                          | 4             | 1                             |                                 | -                        | 4                  | 1                             |                                |                                     | 4           |
| Priority<br>Western Division                                                                                                                                                                                                         |                                         |                           |                          | 4             | 1                             |                                 | -                        | 4                  | 1                             |                                |                                     | 4           |
| Priority<br>Western Division<br>Final Other                                                                                                                                                                                          |                                         |                           |                          | 4             | 1                             |                                 | -                        | 4                  | 1                             |                                |                                     | 4           |
| Priority<br>Western Division<br>Final Other<br>Final Other Declared Disaster                                                                                                                                                         |                                         |                           |                          | 4             | 1                             |                                 | -                        | 4                  | 1                             |                                |                                     | 4           |
| Priority<br>Western Division<br>Final Other<br>Final Other Declared Disaster<br>Final Other 2nd Unit                                                                                                                                 |                                         |                           |                          | 4             | 1                             |                                 | -                        | 4                  | 25                            |                                |                                     | 4           |
| Priority<br>Western Division<br>Final Other<br>Final Other Declared Disaster<br>Final Other 2nd Unit<br>Final Other Interfacility Transfer                                                                                           |                                         | 2                         | 3                        | 4             |                               | 2                               | -                        | 4                  |                               | 2                              | 3                                   | 4           |
| Priority<br>Western Division<br>Final Other<br>Final Other Declared Disaster<br>Final Other 2nd Unit<br>Final Other Interfacility Transfer<br>Final System Overload                                                                  | 1<br><br><br><br>                       | 2                         | 3                        | 4             | 17                            | 2                               | 3                        | 4                  | 25                            | 2                              | 3                                   | 4           |
| Priority Western Division Final Other Final Other Declared Disaster Final Other 2nd Unit Final Other Interfacility Transfer Final System Overload Final Weather                                                                      | 1<br><br><br><br>                       | 2<br>                     | 3                        |               | 17<br>27                      | 2<br>8<br>8<br>5                | 3                        |                    | 25<br>16                      | 2<br>5<br>3                    | 3<br>1<br>1                         |             |
| Priority Western Division Final Other Final Other Declared Disaster Final Other 2nd Unit Final Other Interfacility Transfer Final System Overload Final Weather                                                                      | 1<br><br><br><br><br><br><br>           | 2<br>3<br>3<br>2          | 3                        |               | 17<br>27                      | 2<br>8<br>5<br>13               | 3                        |                    | 25<br>16                      | 2<br>5<br>3                    | 3<br>1<br>1                         |             |
| Priority<br>Western Division<br>Final Other<br>Final Other Declared Disaster<br>Final Other 2nd Unit<br>Final Other Interfacility Transfer<br>Final System Overload<br>Final Weather<br>Western Exclusions Total                     | 1<br><br><br><br><br><br><br>           | 2<br>3<br>2<br>5          | 3                        | 0             | 17<br>27<br>44                | 2<br>8<br>5<br>13               | 3                        | 0                  | 25<br>16<br>41                | 2<br>5<br>3<br>8               | 3<br>1<br>1<br>2                    | 0           |
| Priority<br>Western Division<br>Final Other<br>Final Other Declared Disaster<br>Final Other 2nd Unit<br>Final Other Interfacility Transfer<br>Final System Overload<br>Final Weather<br>Western Exclusions Total<br>West Transports* | 1<br>11<br>4<br>15<br>2294              | 2<br>3<br>3<br>3<br>3398  | 3<br>1<br>1<br>832       | 0<br>9        | 17<br>27<br>44<br>2106        | 2<br>                           | 3<br>1<br>1<br>800       | <b>0</b><br>9      | 25<br>16<br>41<br>2223        | 2<br>5<br>3<br>8<br>3594       | 3<br>1<br>1<br>2<br>778             |             |
| Priority<br>Western Division<br>Final Other<br>Final Other Declared Disaster<br>Final Other 2nd Unit<br>Final Other Interfacility Transfer<br>Final System Overload<br>Final Weather<br>Western Exclusions Total<br>West Transports* | 1<br>11<br>4<br>15<br>2294<br>207       | 2<br>3<br>3<br>3<br>3398  | 3<br>1<br>1<br>832       | 0<br>9        | 17<br>27<br>44<br>2106        | 2<br>                           | 3<br>1<br>1<br>800       | <b>0</b><br>9      | 25<br>16<br>41<br>2223        | 2<br>5<br>3<br>8<br>3594       | 3<br>1<br>1<br>2<br>778             |             |
| Priority Western Division Final Other Final Other Declared Disaster Final Other 2nd Unit Final Other Interfacility Transfer Final System Overload Final Weather Western Exclusions Total West Late                                   | 1<br>11<br>4<br>15<br>2294<br>207       | 2<br>3<br>3<br>3398<br>47 | 3<br>1<br>1<br>832<br>18 | <b>0</b><br>9 | 17<br>27<br>44<br>2106<br>180 | 2<br>8<br>5<br>13<br>3365<br>46 | 3<br>1<br>1<br>800<br>40 | <b>0</b><br>9<br>1 | 25<br>16<br>41<br>2223<br>218 | 2<br>5<br>3<br>8<br>3594<br>57 | 3<br>1<br>1<br>2<br>778<br>27       | 0<br>4<br>0 |
| Priority Western Division Final Other Final Other Declared Disaster Final Other 2nd Unit Final Other Interfacility Transfer Final System Overload Final Weather Western Exclusions Total West Late                                   | 1<br>11<br>4<br>15<br>2294<br>207<br>1% | 2<br>3<br>3<br>3398<br>47 | 3<br>1<br>1<br>832<br>18 | <b>0</b><br>9 | 17<br>27<br>44<br>2106<br>180 | 2<br>8<br>5<br>13<br>3365<br>46 | 3<br>1<br>1<br>800<br>40 | <b>0</b><br>9<br>1 | 25<br>16<br>41<br>2223<br>218 | 2<br>5<br>3<br>8<br>3594<br>57 | 3<br>1<br>1<br>2<br>778<br>27<br>0% | 0<br>4<br>0 |