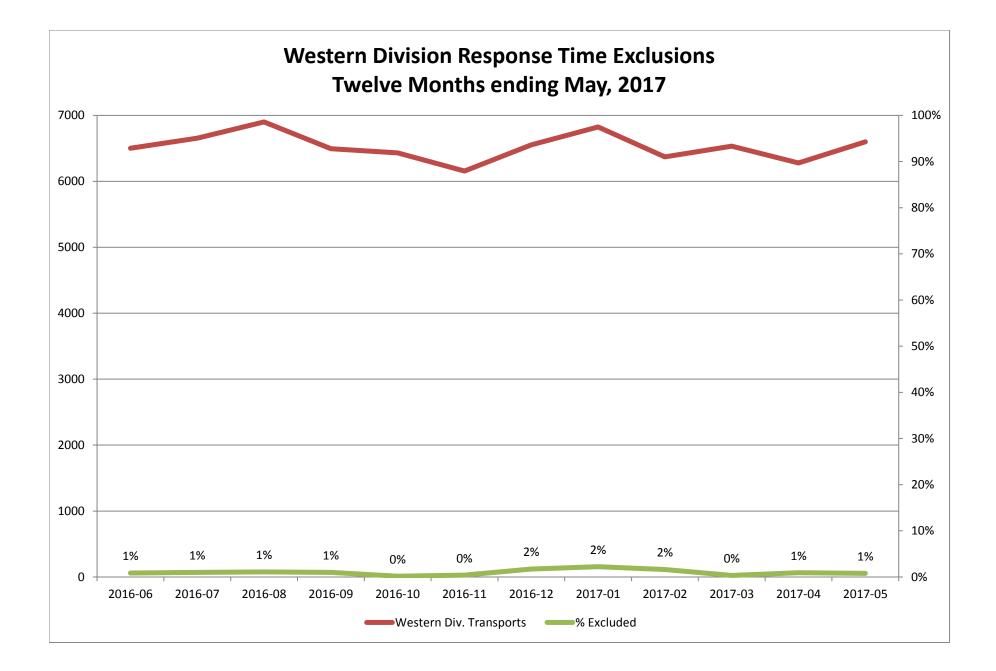

#### Response Time Exclusion Summary Report Three Months ending May, 2017

| Month                                                                                                                                                                                                                                |                                         | 2017                      | 7-03                     |               |                               | 2017                            | 7-04                     |                    |                               | 2017                           | 7-05                                |             |
|--------------------------------------------------------------------------------------------------------------------------------------------------------------------------------------------------------------------------------------|-----------------------------------------|---------------------------|--------------------------|---------------|-------------------------------|---------------------------------|--------------------------|--------------------|-------------------------------|--------------------------------|-------------------------------------|-------------|
| Priority                                                                                                                                                                                                                             | 1                                       | 2                         | 3                        | 4             | 1                             | 2                               | 3                        | 4                  | 1                             | 2                              | 3                                   | 4           |
| Eastern Division                                                                                                                                                                                                                     |                                         |                           |                          |               |                               |                                 |                          |                    |                               |                                |                                     |             |
| Final Other                                                                                                                                                                                                                          | 2                                       | 1                         |                          |               | 1                             |                                 |                          |                    | 1                             |                                |                                     |             |
| Final Other Declared Disaster                                                                                                                                                                                                        |                                         |                           |                          |               |                               |                                 |                          |                    |                               |                                |                                     |             |
| Final Other 2nd Unit                                                                                                                                                                                                                 |                                         |                           |                          |               |                               |                                 |                          |                    |                               |                                |                                     |             |
| Final Other Interfacility Transfer                                                                                                                                                                                                   |                                         |                           |                          |               |                               |                                 |                          |                    |                               |                                |                                     |             |
| Final System Overload                                                                                                                                                                                                                | 38                                      | 13                        | 7                        |               | 26                            | 16                              | 4                        |                    | 26                            | 30                             | 10                                  |             |
| Final Weather                                                                                                                                                                                                                        | 3                                       |                           |                          |               | 27                            | 11                              | 5                        |                    | 11                            | 17                             | 19                                  | 1           |
| Eastern Exclusions Total                                                                                                                                                                                                             | 43                                      | 14                        | 7                        | 0             | 54                            | 27                              | 9                        | 0                  | 38                            | 47                             | 29                                  | 1           |
|                                                                                                                                                                                                                                      |                                         |                           |                          |               |                               |                                 |                          |                    |                               |                                |                                     |             |
| East Transports*                                                                                                                                                                                                                     | 1888                                    | 3172                      | 879                      | 13            | 1676                          | 3151                            | 903                      | 17                 | 1802                          | 3287                           | 944                                 | 16          |
| East Late                                                                                                                                                                                                                            | 137                                     | 36                        | 51                       | 1             | 141                           | 33                              | 55                       | 2                  | 167                           | 69                             | 101                                 | 0           |
|                                                                                                                                                                                                                                      |                                         |                           |                          |               |                               |                                 |                          |                    |                               |                                |                                     |             |
| East % of Transports                                                                                                                                                                                                                 | 2%                                      | 0%                        | 1%                       | 0%            | 3%                            | 1%                              | 1%                       | 0%                 | 2%                            | 1%                             | 3%                                  | 6%          |
|                                                                                                                                                                                                                                      |                                         |                           |                          |               |                               |                                 |                          |                    |                               |                                |                                     |             |
| East Compliance**                                                                                                                                                                                                                    | 92%                                     | 98%                       | 94%                      | 92%           | 91%                           | 98%                             | 93%                      | 88%                | 90%                           | 97%                            | 89%                                 | 100%        |
| East Compliance W/O Exclusions**                                                                                                                                                                                                     | 90%                                     | 98%                       | 93%                      | 92%           | 88%                           | 98%                             | 92%                      | 88%                | 88%                           | 96%                            | 86%                                 | 94%         |
| • •                                                                                                                                                                                                                                  |                                         |                           |                          |               |                               |                                 |                          |                    |                               |                                |                                     |             |
| • •                                                                                                                                                                                                                                  |                                         |                           |                          |               |                               |                                 |                          |                    |                               |                                |                                     |             |
|                                                                                                                                                                                                                                      |                                         |                           |                          |               |                               |                                 |                          |                    |                               |                                |                                     |             |
| Month                                                                                                                                                                                                                                |                                         | 2017                      | 7-03                     |               |                               | 2017                            | 7-04                     |                    |                               | 2017                           | 7-05                                |             |
| Month<br>Priority                                                                                                                                                                                                                    |                                         | 2017                      | 7-03<br>3                | 4             | 1                             | 2017                            | 7-04<br>3                | 4                  | 1                             | 2017                           | 7-05<br>3                           | 4           |
|                                                                                                                                                                                                                                      |                                         |                           |                          | 4             | 1                             |                                 | -                        | 4                  | 1                             |                                |                                     | 4           |
| Priority                                                                                                                                                                                                                             |                                         |                           |                          | 4             | 1                             |                                 | -                        | 4                  | 1                             |                                |                                     | 4           |
| Priority<br>Western Division                                                                                                                                                                                                         |                                         |                           |                          | 4             | 1                             |                                 | -                        | 4                  | 1                             |                                |                                     | 4           |
| Priority<br>Western Division<br>Final Other                                                                                                                                                                                          |                                         |                           |                          | 4             | 1                             |                                 | -                        | 4                  | 1                             |                                |                                     | 4           |
| Priority<br>Western Division<br>Final Other<br>Final Other Declared Disaster                                                                                                                                                         |                                         |                           |                          | 4             | 1                             |                                 | -                        | 4                  | 1                             |                                |                                     | 4           |
| Priority<br>Western Division<br>Final Other<br>Final Other Declared Disaster<br>Final Other 2nd Unit                                                                                                                                 |                                         |                           |                          | 4             | 1                             |                                 | -                        | 4                  | 25                            |                                |                                     | 4           |
| Priority<br>Western Division<br>Final Other<br>Final Other Declared Disaster<br>Final Other 2nd Unit<br>Final Other Interfacility Transfer                                                                                           |                                         | 2                         | 3                        | 4             |                               | 2                               | -                        | 4                  |                               | 2                              | 3                                   | 4           |
| Priority<br>Western Division<br>Final Other<br>Final Other Declared Disaster<br>Final Other 2nd Unit<br>Final Other Interfacility Transfer<br>Final System Overload                                                                  | 1<br><br><br><br>                       | 2                         | 3                        | 4             | 17                            | 2                               | 3                        | 4                  | 25                            | 2                              | 3                                   | 4           |
| Priority Western Division Final Other Final Other Declared Disaster Final Other 2nd Unit Final Other Interfacility Transfer Final System Overload Final Weather                                                                      | 1<br><br><br><br>                       | 2<br>                     | 3                        |               | 17<br>27                      | 2<br>8<br>8<br>5                | 3                        |                    | 25<br>16                      | 2<br>5<br>3                    | 3<br>1<br>1                         |             |
| Priority Western Division Final Other Final Other Declared Disaster Final Other 2nd Unit Final Other Interfacility Transfer Final System Overload Final Weather                                                                      | 1<br><br><br><br><br><br><br>           | 2<br>3<br>3<br>2          | 3                        |               | 17<br>27                      | 2<br>8<br>5<br>13               | 3                        |                    | 25<br>16                      | 2<br>5<br>3                    | 3<br>1<br>1                         |             |
| Priority<br>Western Division<br>Final Other<br>Final Other Declared Disaster<br>Final Other 2nd Unit<br>Final Other Interfacility Transfer<br>Final System Overload<br>Final Weather<br>Western Exclusions Total                     | 1<br><br><br><br><br><br><br>           | 2<br>3<br>2<br>5          | 3                        | 0             | 17<br>27<br>44                | 2<br>8<br>5<br>13               | 3                        | 0                  | 25<br>16<br>41                | 2<br>5<br>3<br>8               | 3<br>1<br>1<br>2                    | 0           |
| Priority<br>Western Division<br>Final Other<br>Final Other Declared Disaster<br>Final Other 2nd Unit<br>Final Other Interfacility Transfer<br>Final System Overload<br>Final Weather<br>Western Exclusions Total<br>West Transports* | 1<br>11<br>4<br>15<br>2294              | 2<br>3<br>3<br>3<br>3398  | 3<br>1<br>1<br>832       | 0<br>9        | 17<br>27<br>44<br>2106        | 2<br>                           | 3<br>1<br>1<br>800       | <b>0</b><br>9      | 25<br>16<br>41<br>2223        | 2<br>5<br>3<br>8<br>3594       | 3<br>1<br>1<br>2<br>778             |             |
| Priority<br>Western Division<br>Final Other<br>Final Other Declared Disaster<br>Final Other 2nd Unit<br>Final Other Interfacility Transfer<br>Final System Overload<br>Final Weather<br>Western Exclusions Total<br>West Transports* | 1<br>11<br>4<br>15<br>2294<br>207       | 2<br>3<br>3<br>3<br>3398  | 3<br>1<br>1<br>832       | 0<br>9        | 17<br>27<br>44<br>2106        | 2<br>                           | 3<br>1<br>1<br>800       | <b>0</b><br>9      | 25<br>16<br>41<br>2223        | 2<br>5<br>3<br>8<br>3594       | 3<br>1<br>1<br>2<br>778             |             |
| Priority Western Division Final Other Final Other Declared Disaster Final Other 2nd Unit Final Other Interfacility Transfer Final System Overload Final Weather Western Exclusions Total West Late                                   | 1<br>11<br>4<br>15<br>2294<br>207       | 2<br>3<br>3<br>3398<br>47 | 3<br>1<br>1<br>832<br>18 | <b>0</b><br>9 | 17<br>27<br>44<br>2106<br>180 | 2<br>8<br>5<br>13<br>3365<br>46 | 3<br>1<br>1<br>800<br>40 | <b>0</b><br>9<br>1 | 25<br>16<br>41<br>2223<br>218 | 2<br>5<br>3<br>8<br>3594<br>57 | 3<br>1<br>1<br>2<br>778<br>27       | 0<br>4<br>0 |
| Priority Western Division Final Other Final Other Declared Disaster Final Other 2nd Unit Final Other Interfacility Transfer Final System Overload Final Weather Western Exclusions Total West Late                                   | 1<br>11<br>4<br>15<br>2294<br>207<br>1% | 2<br>3<br>3<br>3398<br>47 | 3<br>1<br>1<br>832<br>18 | <b>0</b><br>9 | 17<br>27<br>44<br>2106<br>180 | 2<br>8<br>5<br>13<br>3365<br>46 | 3<br>1<br>1<br>800<br>40 | <b>0</b><br>9<br>1 | 25<br>16<br>41<br>2223<br>218 | 2<br>5<br>3<br>8<br>3594<br>57 | 3<br>1<br>1<br>2<br>778<br>27<br>0% | 0<br>4<br>0 |