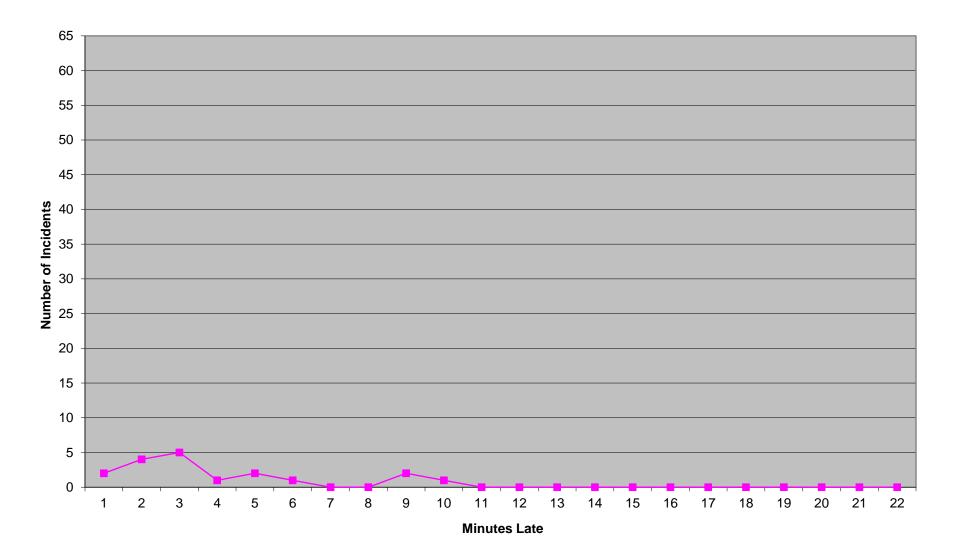

3<br>3398<br>47 | 3<br>1<br>1<br>832<br>18 | <b>0</b><br>9 | 17<br>27<br>44<br>2106<br>180 | 2<br>8<br>5<br>13<br>3365<br>46 | 3<br>1<br>1<br>800<br>40 | <b>0</b><br>9<br>1 | 25<br>16<br>41<br>2223<br>218 | 2<br>5<br>3<br>8<br>3594<br>57 | 3<br>1<br>1<br>2<br>778<br>27<br>0% | 0<br>4<br>0 |

\* For the purposes of this report, transports means the number of transports that qualify for inclusion for compliance calculation purposes. Multi-unit response transports for greater than the first unit on \*\* For the purposes of this report, beneficiary and non-beneficiary cities have been combined. Contract compliance measures them separately.





#### Eastern Division Priority 1 Late Calls May 2017



#### Western Division Priority 1 Late Calls May 2017



Edmond Priority 1 Late Calls May 2017