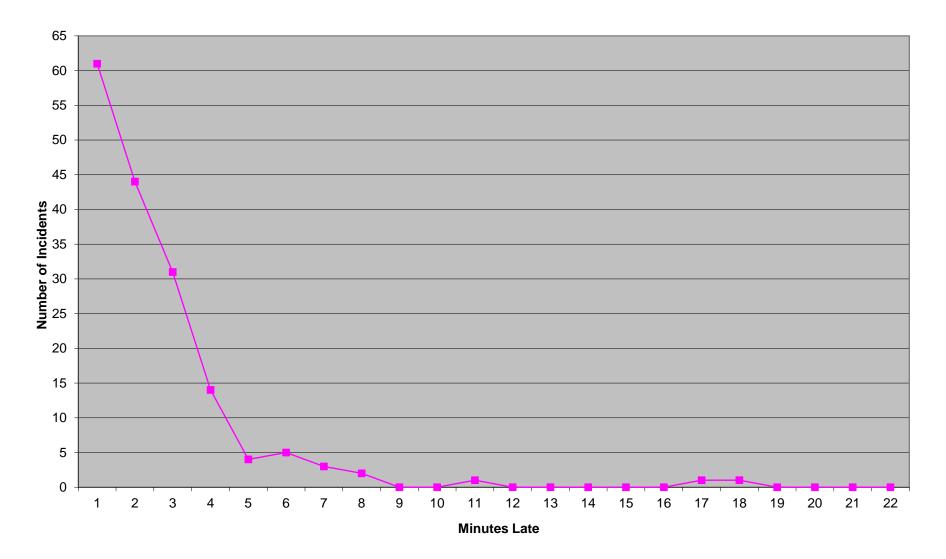

est Late                                   | 1<br>11<br>4<br>15<br>2294<br>207<br>1% | 2<br>3<br>3<br>3398<br>47 | 3<br>1<br>1<br>832<br>18 | <b>0</b><br>9 | 17<br>27<br>44<br>2106<br>180 | 2<br>8<br>5<br>13<br>3365<br>46 | 3<br>1<br>1<br>800<br>40 | <b>0</b><br>9<br>1 | 25<br>16<br>41<br>2223<br>218 | 2<br>5<br>3<br>8<br>3594<br>57 | 3<br>1<br>1<br>2<br>778<br>27<br>0% | 0<br>4<br>0 |

\* For the purposes of this report, transports means the number of transports that qualify for inclusion for compliance calculation purposes. Multi-unit response transports for greater than the first unit on \*\* For the purposes of this report, beneficiary and non-beneficiary cities have been combined. Contract compliance measures them separately.





#### Eastern Division Priority 1 Late Calls May 2017



#### Western Division Priority 1 Late Calls May 2017



Edmond Priority 1 Late Calls May 2017