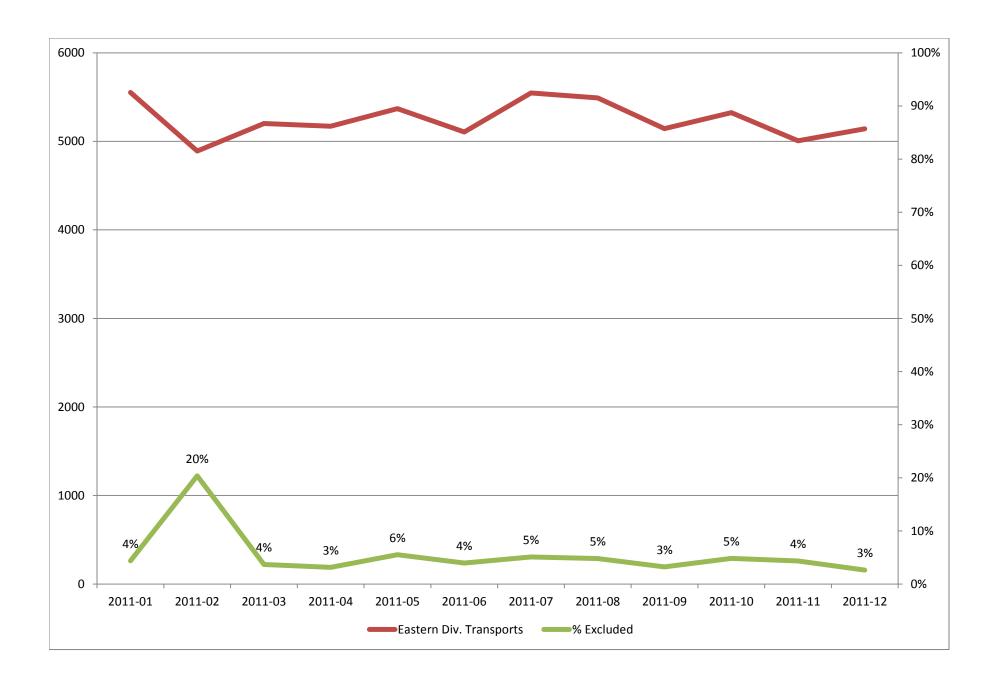

#### Western Division Priority 1 Late Calls December 2011

| Month                                                                                                                                                                                             |                           | 2011                                     | L-10                                  |      |                                                | 2011                                          | l-11           |                |                                           | 2011                         | l-12                          |              |
|---------------------------------------------------------------------------------------------------------------------------------------------------------------------------------------------------|---------------------------|------------------------------------------|---------------------------------------|------|------------------------------------------------|-----------------------------------------------|----------------|----------------|-------------------------------------------|------------------------------|-------------------------------|--------------|
| Priority                                                                                                                                                                                          | 1                         | 2                                        | 3                                     | 4    | 1                                              | 2                                             | 3              | 4              | 1                                         | 2                            | 3                             | 4            |
| Eastern Division                                                                                                                                                                                  |                           |                                          |                                       |      |                                                |                                               |                |                |                                           |                              |                               |              |
| Final Other                                                                                                                                                                                       |                           |                                          |                                       |      |                                                |                                               |                |                |                                           |                              |                               |              |
| Final Other 2nd Unit                                                                                                                                                                              | 1                         |                                          |                                       |      |                                                |                                               |                |                |                                           |                              |                               |              |
| Final Other Interfacility Transfer                                                                                                                                                                |                           |                                          |                                       |      |                                                |                                               |                |                |                                           |                              |                               |              |
| Final System Overload                                                                                                                                                                             | 124                       | 100                                      | 17                                    |      | 109                                            | 70                                            | 2              |                | 74                                        | 58                           |                               |              |
| Final Weather                                                                                                                                                                                     | 13                        | 2                                        |                                       |      | 19                                             | 12                                            | 5              |                | 0                                         | 3                            |                               |              |
| Eastern Exclusions Total                                                                                                                                                                          | 138                       | 102                                      | 17                                    |      | 128                                            | 82                                            | 7              | 0              | 74                                        | 61                           | 0                             | 0            |
|                                                                                                                                                                                                   |                           |                                          |                                       |      |                                                |                                               |                |                |                                           |                              |                               |              |
| East Transports*                                                                                                                                                                                  | 1588                      | 2721                                     | 745                                   | 13   | 1437                                           | 2556                                          | 787            | 9              | 1558                                      | 2589                         | 859                           | 1            |
| East Late                                                                                                                                                                                         | 124                       | 85                                       | 40                                    | 0    | 113                                            | 63                                            | 23             | 0              | 110                                       | 42                           | 16                            | 0            |
|                                                                                                                                                                                                   |                           |                                          |                                       |      |                                                |                                               |                |                |                                           |                              |                               |              |
| East % of Transports                                                                                                                                                                              | 9%                        | 4%                                       | 2%                                    | 0%   | 9%                                             | 3%                                            | 1%             | 0%             | 5%                                        | 2%                           | 0%                            | 0%           |
|                                                                                                                                                                                                   |                           |                                          |                                       |      |                                                |                                               |                |                |                                           |                              |                               |              |
| East Compliance**                                                                                                                                                                                 | 92%                       | 96%                                      | 94%                                   | 100% | 92%                                            | 97%                                           | 97%            | 100%           | 92%                                       | 98%                          | 98%                           | 100%         |
|                                                                                                                                                                                                   |                           |                                          | 030/                                  | 100% | 84%                                            | 94%                                           | 96%            | 100%           | 88%                                       | 96%                          | 98%                           | 100%         |
| East Complaince W/O Exclusions**                                                                                                                                                                  | 84%                       | 93%                                      | 92%                                   | 100% | 0470                                           | J470                                          | 50,0           | _00,0          |                                           |                              |                               |              |
| East Complaince W/O Exclusions**                                                                                                                                                                  | 84%                       | 93%                                      | 92%                                   | 100% | 0470                                           | 3470                                          | 30,0           | 10070          |                                           |                              |                               |              |
| East Complaince W/O Exclusions**                                                                                                                                                                  | 84%                       | 93%                                      | 92%                                   | 100% | 0470                                           | 3470                                          | 30,0           | 10070          |                                           |                              |                               |              |
| East Complaince W/O Exclusions**  Month                                                                                                                                                           |                           | 93%<br><b>201</b> 1                      |                                       | 100% | 8470                                           | 2011                                          |                |                |                                           | 2011                         | l-12                          |              |
|                                                                                                                                                                                                   |                           |                                          |                                       | 4    | 1                                              |                                               |                | 4              | 1                                         | 2011                         | l-12<br>3                     | 4            |
| Month                                                                                                                                                                                             |                           | 2011                                     | l-10                                  |      |                                                | 2011                                          | 1-11           |                |                                           |                              |                               | 4            |
| Month<br>Priority                                                                                                                                                                                 |                           | 2011                                     | l-10                                  |      |                                                | 2011                                          | 1-11           |                |                                           |                              |                               | 4            |
| Month<br>Priority<br>Western Division                                                                                                                                                             |                           | 2011                                     | l-10                                  |      | 1                                              | 2011                                          | 1-11           |                |                                           |                              |                               | 4            |
| Month Priority Western Division Final Other                                                                                                                                                       |                           | 2011                                     | l-10                                  |      | 1                                              | 2011                                          | 1-11           |                |                                           |                              |                               | 4            |
| Month Priority Western Division Final Other Final Other 2nd Unit                                                                                                                                  | 1                         | 2011                                     | l-10                                  |      | 1 2                                            | 2011                                          | 1-11           |                | 1                                         |                              |                               | 4            |
| Month Priority Western Division Final Other Final Other 2nd Unit Final Other Interfacility Transfer                                                                                               | <b>1</b>                  | 2011                                     | 1-10                                  |      | 1<br>2<br>2                                    | 2011                                          | 1-11           |                | 1                                         | 2                            | 3                             | 4            |
| Month Priority Western Division Final Other Final Other 2nd Unit Final Other Interfacility Transfer Final System Overload                                                                         | 6 193                     | 2011                                     | I-10<br>3                             |      | 2 2 114                                        | 2013                                          | 1-11           |                | 1 4 149                                   | 61                           | 3                             | 4            |
| Month Priority Western Division Final Other Final Other 2nd Unit Final Other Interfacility Transfer Final System Overload Final Weather                                                           | 6<br>193<br>6             | 2011<br>2<br>71<br>4                     | 1-10<br>3<br>5<br>3                   |      | 1<br>2<br>2<br>114<br>21                       | 2011<br>2<br>1<br>51<br>7                     | 1-11           | 4              | 1<br>4<br>149<br>14                       | 61<br>10                     | 3 3 1                         |              |
| Month Priority Western Division Final Other Final Other 2nd Unit Final Other Interfacility Transfer Final System Overload Final Weather                                                           | 6<br>193<br>6             | 2011<br>2<br>71<br>4                     | 1-10<br>3<br>5<br>3                   |      | 1<br>2<br>2<br>114<br>21                       | 2011<br>2<br>1<br>51<br>7                     | 1-11           | 4              | 1<br>4<br>149<br>14                       | 61<br>10                     | 3 3 1                         |              |
| Month Priority Western Division Final Other Final Other 2nd Unit Final Other Interfacility Transfer Final System Overload Final Weather Western Exclusions Total                                  | 1<br>6<br>193<br>6<br>205 | 2011<br>2<br>71<br>4<br>75               | 1-10<br>3<br>5<br>3<br>8              | 4    | 2<br>2<br>114<br>21<br>139                     | 2011<br>2<br>1<br>51<br>7<br>59               | 3              | 4              | 1<br>4<br>149<br>14<br>167                | 61<br>10<br>71               | 3<br>3<br>1<br>4              | 0            |
| Month Priority Western Division Final Other Final Other 2nd Unit Final Other Interfacility Transfer Final System Overload Final Weather Western Exclusions Total West Transports*                 | 1<br>6<br>193<br>6<br>205 | 2011<br>2<br>71<br>4<br>75               | 1-10<br>3<br>5<br>3<br>8              | 1    | 1<br>2<br>2<br>114<br>21<br>139                | 2011<br>2<br>1<br>51<br>7<br>59               | 0<br>158       | 0              | 1<br>4<br>149<br>14<br>167                | 61<br>10<br>71               | 3<br>3<br>1<br>4              | 0            |
| Month Priority Western Division Final Other Final Other 2nd Unit Final Other Interfacility Transfer Final System Overload Final Weather Western Exclusions Total West Transports*                 | 1<br>6<br>193<br>6<br>205 | 2011<br>2<br>71<br>4<br>75               | 1-10<br>3<br>5<br>3<br>8              | 1    | 1<br>2<br>2<br>114<br>21<br>139                | 2011<br>2<br>1<br>51<br>7<br>59               | 0<br>158       | 0              | 1<br>4<br>149<br>14<br>167                | 61<br>10<br>71               | 3<br>3<br>1<br>4              | 0            |
| Month Priority  Western Division  Final Other Final Other 2nd Unit Final Other Interfacility Transfer  Final System Overload Final Weather  Western Exclusions Total  West Transports*  West Late | 1<br>6<br>193<br>6<br>205 | 2011<br>2<br>71<br>4<br>75<br>3248<br>59 | 1-10<br>3<br>5<br>3<br>8<br>174<br>14 | 1 0  | 1<br>2<br>2<br>114<br>21<br>139<br>2068<br>163 | 201:<br>2<br>1<br>51<br>7<br>59<br>3007<br>64 | 0<br>158<br>15 | <b>4 0 3 0</b> | 1<br>4<br>149<br>14<br>167<br>2063<br>173 | 61<br>10<br>71<br>3026<br>57 | 3<br>3<br>1<br>4<br>210<br>22 | <b>0</b> 2 0 |
| Month Priority  Western Division  Final Other Final Other 2nd Unit Final Other Interfacility Transfer  Final System Overload Final Weather  Western Exclusions Total  West Transports*  West Late | 1<br>6<br>193<br>6<br>205 | 2011<br>2<br>71<br>4<br>75<br>3248<br>59 | 1-10<br>3<br>5<br>3<br>8<br>174<br>14 | 1 0  | 1<br>2<br>2<br>114<br>21<br>139<br>2068<br>163 | 201:<br>2<br>1<br>51<br>7<br>59<br>3007<br>64 | 0<br>158<br>15 | <b>4 0 3 0</b> | 1<br>4<br>149<br>14<br>167<br>2063<br>173 | 61<br>10<br>71<br>3026<br>57 | 3<br>3<br>1<br>4<br>210<br>22 | <b>0</b> 2 0 |