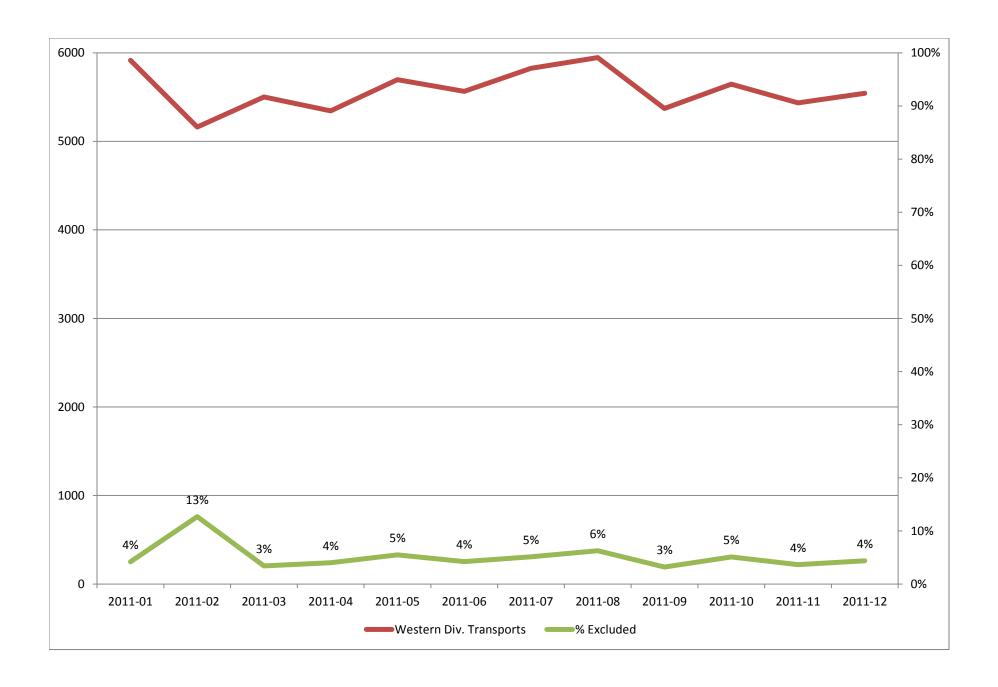

#### Western Division Priority 1 Late Calls December 2011

| Month                                                                                                                                                                                             |                           | 2011                                     | L-10                                  |      |                                                | 2011                                          | l-11           |                |                                           | 2011                         | l-12                          |              |
|---------------------------------------------------------------------------------------------------------------------------------------------------------------------------------------------------|---------------------------|------------------------------------------|---------------------------------------|------|------------------------------------------------|-----------------------------------------------|----------------|----------------|-------------------------------------------|------------------------------|-------------------------------|--------------|
| Priority                                                                                                                                                                                          | 1                         | 2                                        | 3                                     | 4    | 1                                              | 2                                             | 3              | 4              | 1                                         | 2                            | 3                             | 4            |
| Eastern Division                                                                                                                                                                                  |                           |                                          |                                       |      |                                                |                                               |                |                |                                           |                              |                               |              |
| Final Other                                                                                                                                                                                       |                           |                                          |                                       |      |                                                |                                               |                |                |                                           |                              |                               |              |
| Final Other 2nd Unit                                                                                                                                                                              | 1                         |                                          |                                       |      |                                                |                                               |                |                |                                           |                              |                               |              |
| Final Other Interfacility Transfer                                                                                                                                                                |                           |                                          |                                       |      |                                                |                                               |                |                |                                           |                              |                               |              |
| Final System Overload                                                                                                                                                                             | 124                       | 100                                      | 17                                    |      | 109                                            | 70                                            | 2              |                | 74                                        | 58                           |                               |              |
| Final Weather                                                                                                                                                                                     | 13                        | 2                                        |                                       |      | 19                                             | 12                                            | 5              |                | 0                                         | 3                            |                               |              |
| Eastern Exclusions Total                                                                                                                                                                          | 138                       | 102                                      | 17                                    |      | 128                                            | 82                                            | 7              | 0              | 74                                        | 61                           | 0                             | 0            |
|                                                                                                                                                                                                   |                           |                                          |                                       |      |                                                |                                               |                |                |                                           |                              |                               |              |
| East Transports*                                                                                                                                                                                  | 1588                      | 2721                                     | 745                                   | 13   | 1437                                           | 2556                                          | 787            | 9              | 1558                                      | 2589                         | 859                           | 1            |
| East Late                                                                                                                                                                                         | 124                       | 85                                       | 40                                    | 0    | 113                                            | 63                                            | 23             | 0              | 110                                       | 42                           | 16                            | 0            |
|                                                                                                                                                                                                   |                           |                                          |                                       |      |                                                |                                               |                |                |                                           |                              |                               |              |
| East % of Transports                                                                                                                                                                              | 9%                        | 4%                                       | 2%                                    | 0%   | 9%                                             | 3%                                            | 1%             | 0%             | 5%                                        | 2%                           | 0%                            | 0%           |
|                                                                                                                                                                                                   |                           |                                          |                                       |      |                                                |                                               |                |                |                                           |                              |                               |              |
| East Compliance**                                                                                                                                                                                 | 92%                       | 96%                                      | 94%                                   | 100% | 92%                                            | 97%                                           | 97%            | 100%           | 92%                                       | 98%                          | 98%                           | 100%         |
|                                                                                                                                                                                                   |                           |                                          | 030/                                  | 100% | 84%                                            | 94%                                           | 96%            | 100%           | 88%                                       | 96%                          | 98%                           | 100%         |
| East Complaince W/O Exclusions**                                                                                                                                                                  | 84%                       | 93%                                      | 92%                                   | 100% | 0470                                           | J470                                          | 50,0           | _00,0          |                                           |                              |                               |              |
| East Complaince W/O Exclusions**                                                                                                                                                                  | 84%                       | 93%                                      | 92%                                   | 100% | 0470                                           | 3470                                          | 30,0           | 10070          |                                           |                              |                               |              |
| East Complaince W/O Exclusions**                                                                                                                                                                  | 84%                       | 93%                                      | 92%                                   | 100% | 0470                                           | 3470                                          | 30,0           | 10070          |                                           |                              |                               |              |
| East Complaince W/O Exclusions**  Month                                                                                                                                                           |                           | 93%<br><b>201</b> 1                      |                                       | 100% | 8470                                           | 2011                                          |                |                |                                           | 2011                         | l-12                          |              |
|                                                                                                                                                                                                   |                           |                                          |                                       | 4    | 1                                              |                                               |                | 4              | 1                                         | 2011                         | l-12<br>3                     | 4            |
| Month                                                                                                                                                                                             |                           | 2011                                     | l-10                                  |      |                                                | 2011                                          | 1-11           |                |                                           |                              |                               | 4            |
| Month<br>Priority                                                                                                                                                                                 |                           | 2011                                     | l-10                                  |      |                                                | 2011                                          | 1-11           |                |                                           |                              |                               | 4            |
| Month<br>Priority<br>Western Division                                                                                                                                                             |                           | 2011                                     | l-10                                  |      | 1                                              | 2011                                          | 1-11           |                |                                           |                              |                               | 4            |
| Month Priority Western Division Final Other                                                                                                                                                       |                           | 2011                                     | l-10                                  |      | 1                                              | 2011                                          | 1-11           |                |                                           |                              |                               | 4            |
| Month Priority Western Division Final Other Final Other 2nd Unit                                                                                                                                  | 1                         | 2011                                     | l-10                                  |      | 1 2                                            | 2011                                          | 1-11           |                | 1                                         |                              |                               | 4            |
| Month Priority Western Division Final Other Final Other 2nd Unit Final Other Interfacility Transfer                                                                                               | <b>1</b>                  | 2011                                     | 1-10                                  |      | 1<br>2<br>2                                    | 2011                                          | 1-11           |                | 1                                         | 2                            | 3                             | 4            |
| Month Priority Western Division Final Other Final Other 2nd Unit Final Other Interfacility Transfer Final System Overload                                                                         | 6 193                     | 2011                                     | I-10<br>3                             |      | 2 2 114                                        | 2013                                          | 1-11           |                | 1 4 149                                   | 61                           | 3                             | 4            |
| Month Priority Western Division Final Other Final Other 2nd Unit Final Other Interfacility Transfer Final System Overload Final Weather                                                           | 6<br>193<br>6             | 2011<br>2<br>71<br>4                     | 1-10<br>3<br>5<br>3                   |      | 1<br>2<br>2<br>114<br>21                       | 2011<br>2<br>1<br>51<br>7                     | 1-11           | 4              | 1<br>4<br>149<br>14                       | 61<br>10                     | 3 3 1                         |              |
| Month Priority Western Division Final Other Final Other 2nd Unit Final Other Interfacility Transfer Final System Overload Final Weather                                                           | 6<br>193<br>6             | 2011<br>2<br>71<br>4                     | 1-10<br>3<br>5<br>3                   |      | 1<br>2<br>2<br>114<br>21                       | 2011<br>2<br>1<br>51<br>7                     | 1-11           | 4              | 1<br>4<br>149<br>14                       | 61<br>10                     | 3 3 1                         |              |
| Month Priority Western Division Final Other Final Other 2nd Unit Final Other Interfacility Transfer Final System Overload Final Weather Western Exclusions Total                                  | 1<br>6<br>193<br>6<br>205 | 2011<br>2<br>71<br>4<br>75               | 1-10<br>3<br>5<br>3<br>8              | 4    | 2<br>2<br>114<br>21<br>139                     | 2011<br>2<br>1<br>51<br>7<br>59               | 3              | 4              | 1<br>4<br>149<br>14<br>167                | 61<br>10<br>71               | 3<br>3<br>1<br>4              | 0            |
| Month Priority Western Division Final Other Final Other 2nd Unit Final Other Interfacility Transfer Final System Overload Final Weather Western Exclusions Total West Transports*                 | 1<br>6<br>193<br>6<br>205 | 2011<br>2<br>71<br>4<br>75               | 1-10<br>3<br>5<br>3<br>8              | 1    | 1<br>2<br>2<br>114<br>21<br>139                | 2011<br>2<br>1<br>51<br>7<br>59               | 0<br>158       | 0              | 1<br>4<br>149<br>14<br>167                | 61<br>10<br>71               | 3<br>3<br>1<br>4              | 0            |
| Month Priority Western Division Final Other Final Other 2nd Unit Final Other Interfacility Transfer Final System Overload Final Weather Western Exclusions Total West Transports*                 | 1<br>6<br>193<br>6<br>205 | 2011<br>2<br>71<br>4<br>75               | 1-10<br>3<br>5<br>3<br>8              | 1    | 1<br>2<br>2<br>114<br>21<br>139                | 2011<br>2<br>1<br>51<br>7<br>59               | 0<br>158       | 0              | 1<br>4<br>149<br>14<br>167                | 61<br>10<br>71               | 3<br>3<br>1<br>4              | 0            |
| Month Priority  Western Division  Final Other Final Other 2nd Unit Final Other Interfacility Transfer  Final System Overload Final Weather  Western Exclusions Total  West Transports*  West Late | 1<br>6<br>193<br>6<br>205 | 2011<br>2<br>71<br>4<br>75<br>3248<br>59 | 1-10<br>3<br>5<br>3<br>8<br>174<br>14 | 1 0  | 1<br>2<br>2<br>114<br>21<br>139<br>2068<br>163 | 201:<br>2<br>1<br>51<br>7<br>59<br>3007<br>64 | 0<br>158<br>15 | <b>4 0 3 0</b> | 1<br>4<br>149<br>14<br>167<br>2063<br>173 | 61<br>10<br>71<br>3026<br>57 | 3<br>3<br>1<br>4<br>210<br>22 | <b>0</b> 2 0 |
| Month Priority  Western Division  Final Other Final Other 2nd Unit Final Other Interfacility Transfer  Final System Overload Final Weather  Western Exclusions Total  West Transports*  West Late | 1<br>6<br>193<br>6<br>205 | 2011<br>2<br>71<br>4<br>75<br>3248<br>59 | 1-10<br>3<br>5<br>3<br>8<br>174<br>14 | 1 0  | 1<br>2<br>2<br>114<br>21<br>139<br>2068<br>163 | 201:<br>2<br>1<br>51<br>7<br>59<br>3007<br>64 | 0<br>158<br>15 | <b>4 0 3 0</b> | 1<br>4<br>149<br>14<br>167<br>2063<br>173 | 61<br>10<br>71<br>3026<br>57 | 3<br>3<br>1<br>4<br>210<br>22 | <b>0</b> 2 0 |