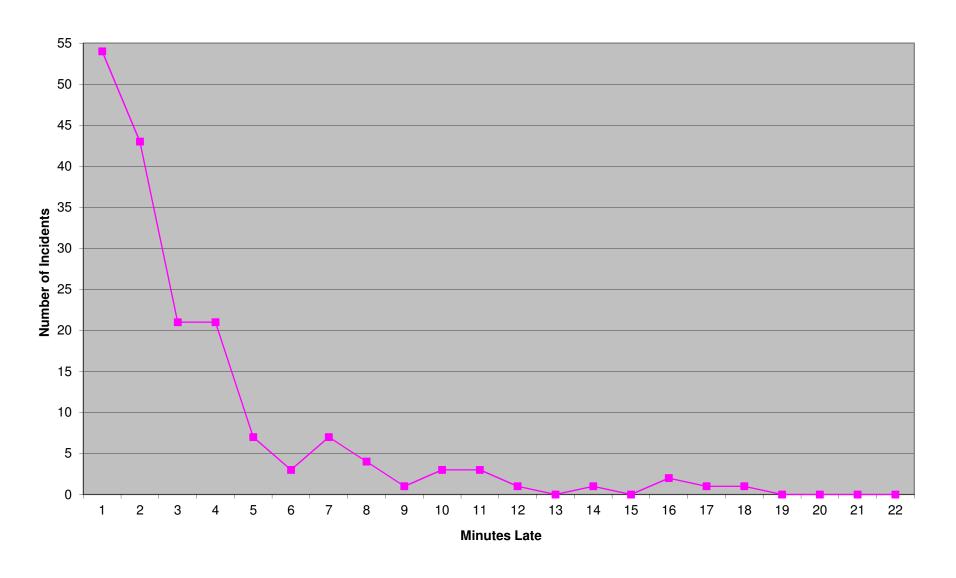

#### Western Division Priority 1 Late Calls December 2011

| Month                                                                                                                                                                                             |                           | 2011                                     | L-10                                  |      |                                                | 2011                                          | l-11           |                |                                           | 2011                         | l-12                          |              |
|---------------------------------------------------------------------------------------------------------------------------------------------------------------------------------------------------|---------------------------|------------------------------------------|---------------------------------------|------|------------------------------------------------|-----------------------------------------------|----------------|----------------|-------------------------------------------|------------------------------|-------------------------------|--------------|
| Priority                                                                                                                                                                                          | 1                         | 2                                        | 3                                     | 4    | 1                                              | 2                                             | 3              | 4              | 1                                         | 2                            | 3                             | 4            |
| Eastern Division                                                                                                                                                                                  |                           |                                          |                                       |      |                                                |                                               |                |                |                                           |                              |                               |              |
| Final Other                                                                                                                                                                                       |                           |                                          |                                       |      |                                                |                                               |                |                |                                           |                              |                               |              |
| Final Other 2nd Unit                                                                                                                                                                              | 1                         |                                          |                                       |      |                                                |                                               |                |                |                                           |                              |                               |              |
| Final Other Interfacility Transfer                                                                                                                                                                |                           |                                          |                                       |      |                                                |                                               |                |                |                                           |                              |                               |              |
| Final System Overload                                                                                                                                                                             | 124                       | 100                                      | 17                                    |      | 109                                            | 70                                            | 2              |                | 74                                        | 58                           |                               |              |
| Final Weather                                                                                                                                                                                     | 13                        | 2                                        |                                       |      | 19                                             | 12                                            | 5              |                | 0                                         | 3                            |                               |              |
| Eastern Exclusions Total                                                                                                                                                                          | 138                       | 102                                      | 17                                    |      | 128                                            | 82                                            | 7              | 0              | 74                                        | 61                           | 0                             | 0            |
|                                                                                                                                                                                                   |                           |                                          |                                       |      |                                                |                                               |                |                |                                           |                              |                               |              |
| East Transports*                                                                                                                                                                                  | 1588                      | 2721                                     | 745                                   | 13   | 1437                                           | 2556                                          | 787            | 9              | 1558                                      | 2589                         | 859                           | 1            |
| East Late                                                                                                                                                                                         | 124                       | 85                                       | 40                                    | 0    | 113                                            | 63                                            | 23             | 0              | 110                                       | 42                           | 16                            | 0            |
|                                                                                                                                                                                                   |                           |                                          |                                       |      |                                                |                                               |                |                |                                           |                              |                               |              |
| East % of Transports                                                                                                                                                                              | 9%                        | 4%                                       | 2%                                    | 0%   | 9%                                             | 3%                                            | 1%             | 0%             | 5%                                        | 2%                           | 0%                            | 0%           |
|                                                                                                                                                                                                   |                           |                                          |                                       |      |                                                |                                               |                |                |                                           |                              |                               |              |
| East Compliance**                                                                                                                                                                                 | 92%                       | 96%                                      | 94%                                   | 100% | 92%                                            | 97%                                           | 97%            | 100%           | 92%                                       | 98%                          | 98%                           | 100%         |
|                                                                                                                                                                                                   |                           |                                          | 030/                                  | 100% | 84%                                            | 94%                                           | 96%            | 100%           | 88%                                       | 96%                          | 98%                           | 100%         |
| East Complaince W/O Exclusions**                                                                                                                                                                  | 84%                       | 93%                                      | 92%                                   | 100% | 0470                                           | J470                                          | 50,0           | _00,0          |                                           |                              |                               |              |
| East Complaince W/O Exclusions**                                                                                                                                                                  | 84%                       | 93%                                      | 92%                                   | 100% | 0470                                           | 3470                                          | 30,0           | 10070          |                                           |                              |                               |              |
| East Complaince W/O Exclusions**                                                                                                                                                                  | 84%                       | 93%                                      | 92%                                   | 100% | 0470                                           | 3470                                          | 30,0           | 10070          |                                           |                              |                               |              |
| East Complaince W/O Exclusions**  Month                                                                                                                                                           |                           | 93%<br><b>201</b> 1                      |                                       | 100% | 8470                                           | 2011                                          |                |                |                                           | 2011                         | l-12                          |              |
|                                                                                                                                                                                                   |                           |                                          |                                       | 4    | 1                                              |                                               |                | 4              | 1                                         | 2011                         | l-12<br>3                     | 4            |
| Month                                                                                                                                                                                             |                           | 2011                                     | l-10                                  |      |                                                | 2011                                          | 1-11           |                |                                           |                              |                               | 4            |
| Month<br>Priority                                                                                                                                                                                 |                           | 2011                                     | l-10                                  |      |                                                | 2011                                          | 1-11           |                |                                           |                              |                               | 4            |
| Month<br>Priority<br>Western Division                                                                                                                                                             |                           | 2011                                     | l-10                                  |      | 1                                              | 2011                                          | 1-11           |                |                                           |                              |                               | 4            |
| Month Priority Western Division Final Other                                                                                                                                                       |                           | 2011                                     | l-10                                  |      | 1                                              | 2011                                          | 1-11           |                |                                           |                              |                               | 4            |
| Month Priority Western Division Final Other Final Other 2nd Unit                                                                                                                                  | 1                         | 2011                                     | l-10                                  |      | 1 2                                            | 2011                                          | 1-11           |                | 1                                         |                              |                               | 4            |
| Month Priority Western Division Final Other Final Other 2nd Unit Final Other Interfacility Transfer                                                                                               | <b>1</b>                  | 2011                                     | 1-10                                  |      | 1<br>2<br>2                                    | 2011                                          | 1-11           |                | 1                                         | 2                            | 3                             | 4            |
| Month Priority Western Division Final Other Final Other 2nd Unit Final Other Interfacility Transfer Final System Overload                                                                         | 6 193                     | 2011                                     | I-10<br>3                             |      | 2 2 114                                        | 2013                                          | 1-11           |                | 1 4 149                                   | 61                           | 3                             | 4            |
| Month Priority Western Division Final Other Final Other 2nd Unit Final Other Interfacility Transfer Final System Overload Final Weather                                                           | 6<br>193<br>6             | 2011<br>2<br>71<br>4                     | 1-10<br>3<br>5<br>3                   |      | 1<br>2<br>2<br>114<br>21                       | 2011<br>2<br>1<br>51<br>7                     | 1-11           | 4              | 1<br>4<br>149<br>14                       | 61<br>10                     | 3 3 1                         |              |
| Month Priority Western Division Final Other Final Other 2nd Unit Final Other Interfacility Transfer Final System Overload Final Weather                                                           | 6<br>193<br>6             | 2011<br>2<br>71<br>4                     | 1-10<br>3<br>5<br>3                   |      | 1<br>2<br>2<br>114<br>21                       | 2011<br>2<br>1<br>51<br>7                     | 1-11           | 4              | 1<br>4<br>149<br>14                       | 61<br>10                     | 3 3 1                         |              |
| Month Priority Western Division Final Other Final Other 2nd Unit Final Other Interfacility Transfer Final System Overload Final Weather Western Exclusions Total                                  | 1<br>6<br>193<br>6<br>205 | 2011<br>2<br>71<br>4<br>75               | 1-10<br>3<br>5<br>3<br>8              | 4    | 2<br>2<br>114<br>21<br>139                     | 2011<br>2<br>1<br>51<br>7<br>59               | 3              | 4              | 1<br>4<br>149<br>14<br>167                | 61<br>10<br>71               | 3<br>3<br>1<br>4              | 0            |
| Month Priority Western Division Final Other Final Other 2nd Unit Final Other Interfacility Transfer Final System Overload Final Weather Western Exclusions Total West Transports*                 | 1<br>6<br>193<br>6<br>205 | 2011<br>2<br>71<br>4<br>75               | 1-10<br>3<br>5<br>3<br>8              | 1    | 1<br>2<br>2<br>114<br>21<br>139                | 2011<br>2<br>1<br>51<br>7<br>59               | 0<br>158       | 0              | 1<br>4<br>149<br>14<br>167                | 61<br>10<br>71               | 3<br>3<br>1<br>4              | 0            |
| Month Priority Western Division Final Other Final Other 2nd Unit Final Other Interfacility Transfer Final System Overload Final Weather Western Exclusions Total West Transports*                 | 1<br>6<br>193<br>6<br>205 | 2011<br>2<br>71<br>4<br>75               | 1-10<br>3<br>5<br>3<br>8              | 1    | 1<br>2<br>2<br>114<br>21<br>139                | 2011<br>2<br>1<br>51<br>7<br>59               | 0<br>158       | 0              | 1<br>4<br>149<br>14<br>167                | 61<br>10<br>71               | 3<br>3<br>1<br>4              | 0            |
| Month Priority  Western Division  Final Other Final Other 2nd Unit Final Other Interfacility Transfer  Final System Overload Final Weather  Western Exclusions Total  West Transports*  West Late | 1<br>6<br>193<br>6<br>205 | 2011<br>2<br>71<br>4<br>75<br>3248<br>59 | 1-10<br>3<br>5<br>3<br>8<br>174<br>14 | 1 0  | 1<br>2<br>2<br>114<br>21<br>139<br>2068<br>163 | 201:<br>2<br>1<br>51<br>7<br>59<br>3007<br>64 | 0<br>158<br>15 | <b>4 0 3 0</b> | 1<br>4<br>149<br>14<br>167<br>2063<br>173 | 61<br>10<br>71<br>3026<br>57 | 3<br>3<br>1<br>4<br>210<br>22 | <b>0</b> 2 0 |
| Month Priority  Western Division  Final Other Final Other 2nd Unit Final Other Interfacility Transfer  Final System Overload Final Weather  Western Exclusions Total  West Transports*  West Late | 1<br>6<br>193<br>6<br>205 | 2011<br>2<br>71<br>4<br>75<br>3248<br>59 | 1-10<br>3<br>5<br>3<br>8<br>174<br>14 | 1 0  | 1<br>2<br>2<br>114<br>21<br>139<br>2068<br>163 | 201:<br>2<br>1<br>51<br>7<br>59<br>3007<br>64 | 0<br>158<br>15 | <b>4 0 3 0</b> | 1<br>4<br>149<br>14<br>167<br>2063<br>173 | 61<br>10<br>71<br>3026<br>57 | 3<br>3<br>1<br>4<br>210<br>22 | <b>0</b> 2 0 |