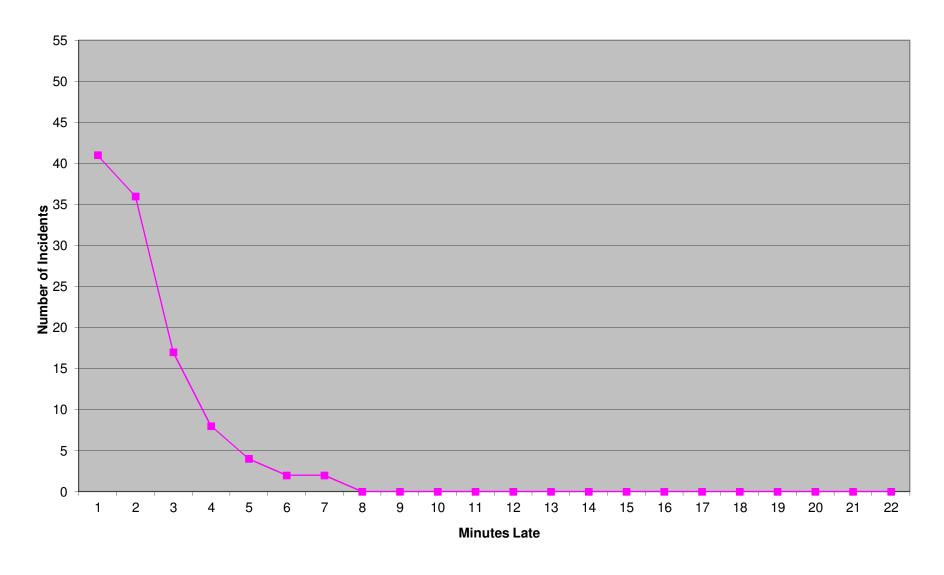

ity 1 transports (with a minimum of 100 incidents in each for measurement). Percentage figures above are rounded down as per the RFP.

# Western Division Non-discrimination

|            | Priority 1 |      |     |  |  |  |  |  |  |
|------------|------------|------|-----|--|--|--|--|--|--|
|            | Inc.       | Late | %   |  |  |  |  |  |  |
| District 1 | 891        | 70   | 92% |  |  |  |  |  |  |
| District 2 | 841        | 72   | 91% |  |  |  |  |  |  |
| Edmond     | 130        | 14   | 89% |  |  |  |  |  |  |

Each district of the Western Division must be individually above 75% on Priority 1 transports (with a minimum of 100 incidents in each for measurement). Percentage figures above are rounded down as per the RFP.

#### Eastern Division Priority 1 Late Calls December 2011



#### Western Division Priority 1 Late Calls December 2011



| Month                                                                                                                                                                                             |                           | 2011                                     | L-10                                  |      |                                                | 2011                                          | l-11           |                |                                           | 2011                         | l-12                          |              |
|-----------------------------------------------------------------------------------------------------------------------------------------------------------------------