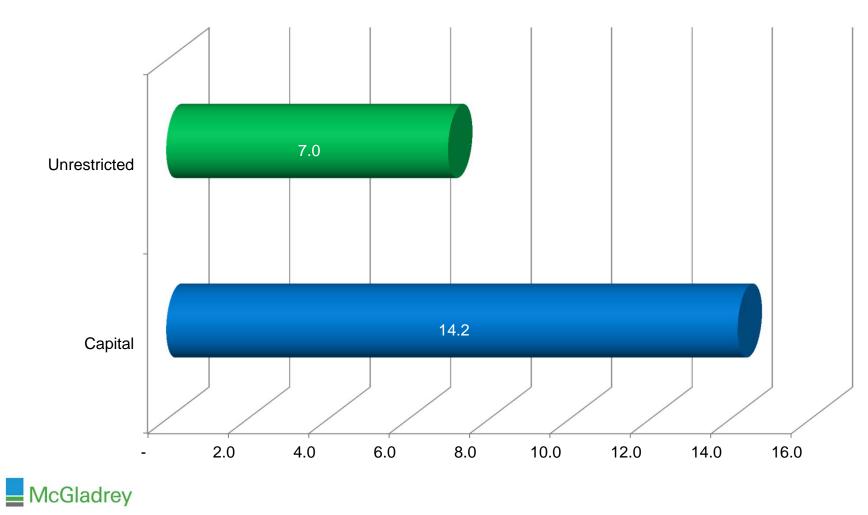

ons were derived from the Authority's financial statements which were audited by McGladrey LLP whose report thereon is dated September 18, 2012. The data presented should be read in conjunction with the Authority's financial statements.



Assurance • Tax • Consulting

## Agenda





# Auditor Communications with Board of Trustees

- Auditor responsibilities
- Accounting practices
- Management judgments and accounting estimates
- Audit adjustments
- Disagreements with management
- Consultation with other accountants
- Significant issues discussed with management
- Difficulties encountered in performing the audit
- Letter communicating significant deficiencies
- Certain written communications between management and the firm



### Revenues



### Expenses



McGladrey

### Net Assets 2012



## Single Audit

- Government Auditing Standards
  - Internal controls
    - No significant deficiencies reported
  - Compliance with laws and regulations
    - No findings
- OMB Circular A-133
  - Major Programs: Homeland Security Cluster and Hospital Preparedness Program
  - Internal controls
    - No significant deficiencies reported
  - Compliance
    - No findings reported





McGladrey LLP is the U.S. member of the RSM International ("RSMI") network of independent accounting, tax and consulting firms. The member firms of RSMI collaborate to provide services to global clients, but are separate and distinct legal entities which cannot obligate each other. Each member firm is responsible only for its own acts and omissions, and not those of any other party.

McGladrey, the McGladrey