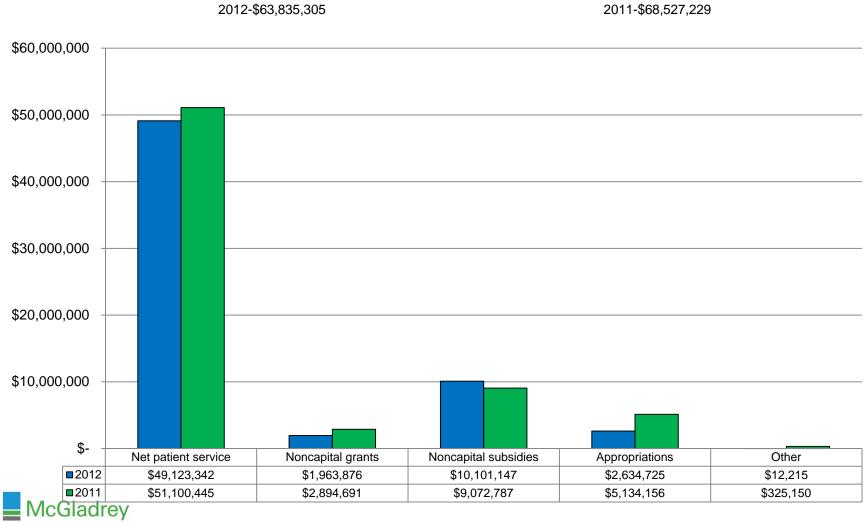

Data portrayed in the attached graphic presentations were derived from the Authority's financial statements which were audited by McGladrey LLP whose report thereon is dated September 18, 2012. The data presented should be read in conjunction with the Authority's financial statements.



Assurance • Tax • Consulting

## Agenda





# Auditor Communications with Board of Trustees

- Auditor responsibilities
- Accounting practices
- Management judgments and accounting estimates
- Audit adjustments
- Disagreements with management
- Consultation with other accountants
- Significant issues discussed with management
- Difficulties encountered in performing the audit
- Letter communicating significant deficiencies
- Certain written communications between management and the firm



### Revenues



### Expenses



McGladrey

### Net Assets 2012



## Single Audit

- Government Auditing Standards
  - Internal controls
    - No significant deficiencies reported
  - Compliance with laws and regulations
    - No findings
- OMB Circular A-133
  - Major Programs: Homeland Security Cluster and Hospital Preparedness Program
  - Internal controls
    - No significant deficiencies reported
  - Compliance
    - No findings reported





McGladrey LLP is the U.S. member of the RSM International ("RSMI") network of independent accounting, tax and consulting firms. The member firms of RSMI collaborate to provide services to global clients, but are separate and distinct legal entities which cannot obligate each other. Each member firm is responsible only for its own acts and omissions, and not th