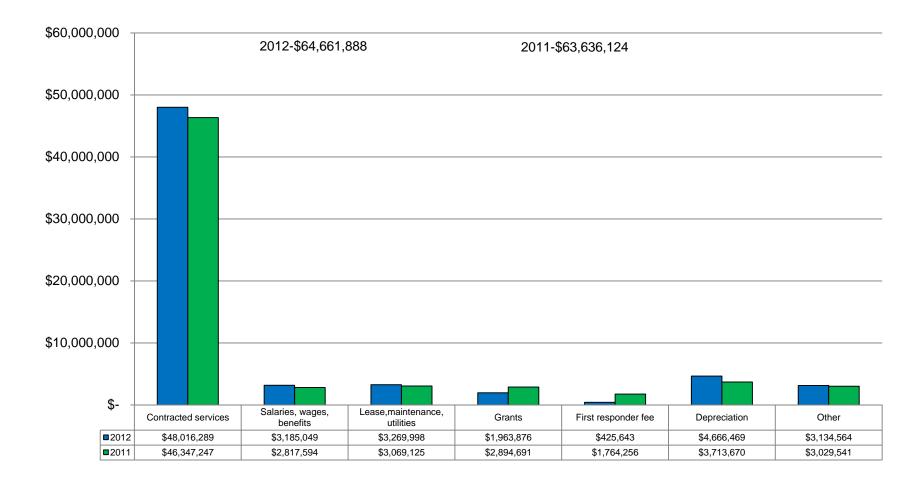

in the attached graphic presentations were derived from the Authority's financial statements which were audited by McGladrey LLP whose report thereon is dated September 18, 2012. The data presented should be read in conjunction with the Authority's financial statements.



Assurance • Tax • Consulting

## Agenda





# Auditor Communications with Board of Trustees

- Auditor responsibilities
- Accounting practices
- Management judgments and accounting estimates
- Audit adjustments
- Disagreements with management
- Consultation with other accountants
- Significant issues discussed with management
- Difficulties encountered in performing the audit
- Letter communicating significant deficiencies
- Certain written communications between management and the firm



### Revenues



### Expenses



McGladrey

### Net Assets 2012



## Single Audit

- Government Auditing Standards
  - Internal controls
    - No significant deficiencies reported
  - Compliance with laws and regulations
    - No findings
- OMB Circular A-133
  - Major Programs: Homeland Security Cluster and Hospital Preparedness Program
  - Internal controls
    - No significant deficiencies reported
  - Compliance
    - No findings reported





McGladrey LLP is the U.S. member of the RSM International ("RSMI") network of independent accounting, tax and consulting firms. The member firms of RSMI collaborate to provide services to global clients, but are separate and distinct legal entities which cannot obligate each other. Each member firm is responsible only for its own acts and omissions, and not those of any other