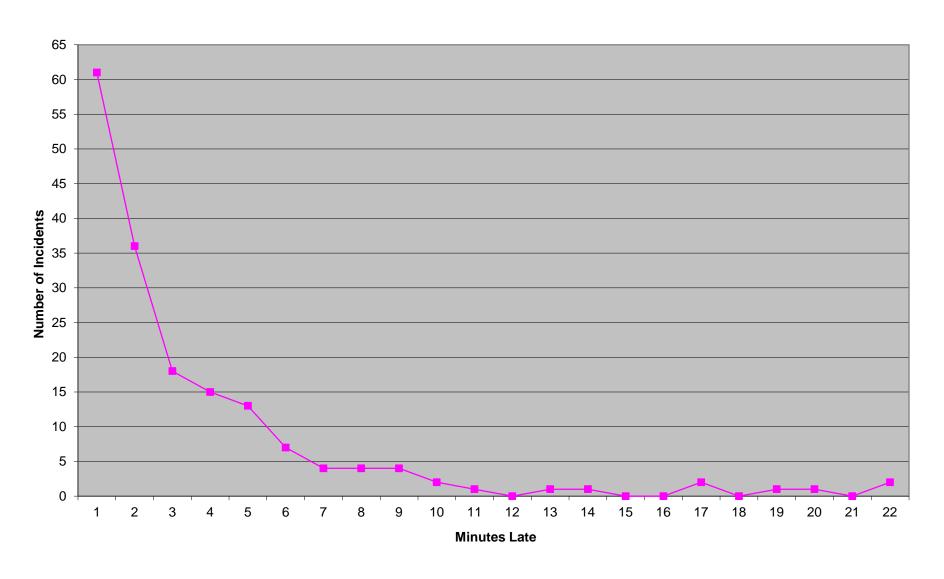

ntage figures above are rounded down as per the RFP.

# Western Division Non-discrimination

|            | Priority 1 |      |     |  |  |  |  |  |  |  |
|------------|------------|------|-----|--|--|--|--|--|--|--|
|            | Inc.       | Late | %   |  |  |  |  |  |  |  |
| District 1 | 769        | 63   | 91% |  |  |  |  |  |  |  |
| District 2 | 781        | 67   | 91% |  |  |  |  |  |  |  |
| Edmond     | 98         | 20   | 79% |  |  |  |  |  |  |  |

Each district of the Western Division must be individually above 75% on Priority 1 transports (with a minimum of 100 incidents in each for measurement). Percentage figures above are rounded down as per the RFP.

#### Eastern Division Priority 1 Late Calls September 2012



#### Western Division Priority 1 Late Calls September 2012



## Response Time Exclusion Summary Report Three Months ending September 2012

| Month                                                                                                                                                                             |                                       | 2012                     | 2-07                 |                 |                                            | 2012                                | 2-08                      |              |                                           | 2012                                | 2-09                            |              |
|----------------------------------------------------------------------------------------------------------------------------------------------------------------------------