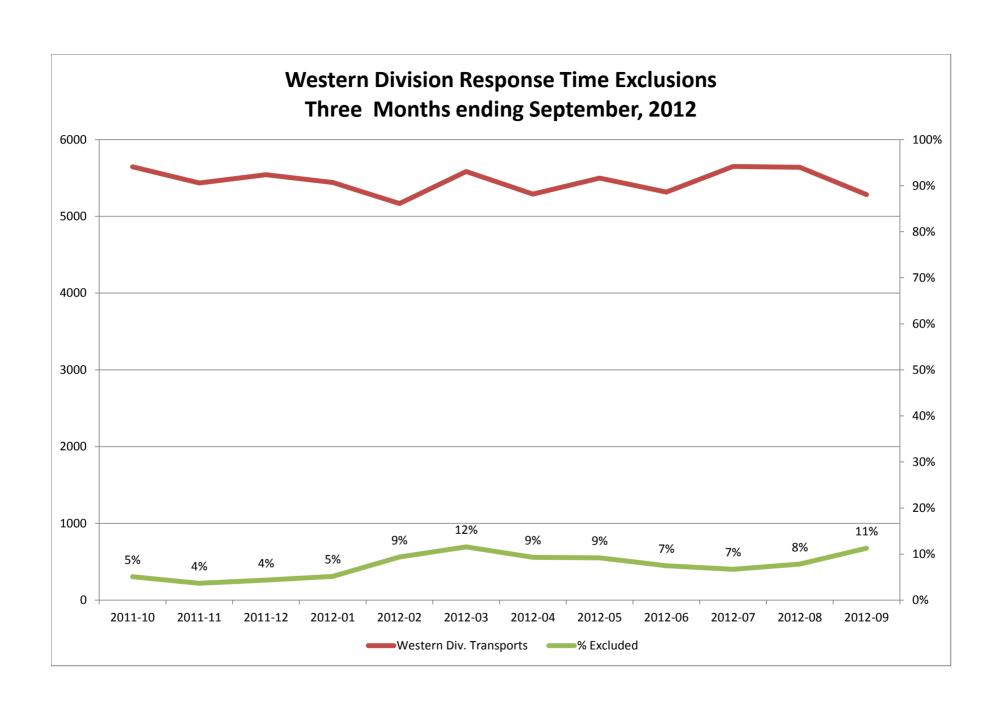

## Response Time Exclusion Summary Report Three Months ending September 2012

| Month                                                                                                                                                                             |                                       | 2012                     | 2-07                 |                 |                                            | 2012                                | 2-08                      |              |                                           | 2012                                | 2-09                            |              |
|-----------------------------------------------------------------------------------------------------------------------------------------------------------------------------------|---------------------------------------|--------------------------|----------------------|-----------------|--------------------------------------------|-------------------------------------|---------------------------|--------------|-------------------------------------------|-------------------------------------|---------------------------------|--------------|
| Priority                                                                                                                                                                          | 1                                     | 2                        | 3                    | 4               | 1                                          | 2                                   | 3                         | 4            | 1                                         | 2                                   | 3                               | 4            |
| Eastern Division                                                                                                                                                                  |                                       |                          |                      |                 |                                            |                                     |                           |              |                                           |                                     |                                 |              |
| Final Other                                                                                                                                                                       |                                       |                          |                      |                 |                                            |                                     |                           |              |                                           |                                     |                                 |              |
| Final Other Interfacility Transfer                                                                                                                                                | 1                                     |                          |                      |                 | 3                                          |                                     |                           |              | 4                                         |                                     |                                 |              |
| Final System Overload                                                                                                                                                             | 182                                   | 124                      |                      |                 | 167                                        | 108                                 | 2                         |              | 211                                       | 164                                 |                                 |              |
| Final Weather                                                                                                                                                                     |                                       | 1                        |                      |                 | 1                                          |                                     |                           |              | 4                                         | 3                                   | 4                               |              |
| Eastern Exclusions Total                                                                                                                                                          | 183                                   | 125                      | 0                    | 0               | 171                                        | 108                                 | 2                         | 0            | 219                                       | 167                                 | 4                               | 0            |
|                                                                                                                                                                                   |                                       |                          |                      |                 |                                            |                                     |                           |              |                                           |                                     |                                 |              |
| East Transports*                                                                                                                                                                  | 1670                                  | 2891                     | 782                  | 9               | 1623                                       | 2977                                | 779                       | 4            | 1546                                      | 2714                                | 701                             | 4            |
| East Late                                                                                                                                                                         | 114                                   | 41                       | 33                   | 0               | 121                                        | 42                                  | 39                        | 1            | 129                                       | 49                                  | 43                              | 0            |
|                                                                                                                                                                                   |                                       |                          |                      |                 |                                            |                                     |                           |              |                                           |                                     |                                 |              |
| East % of Transports                                                                                                                                                              | 11%                                   | 4%                       | 0%                   | 0%              | 11%                                        | 4%                                  | 0%                        | 0%           | 14%                                       | 6%                                  | 1%                              | 0%           |
|                                                                                                                                                                                   |                                       |                          |                      |                 |                                            |                                     |                           |              |                                           | •                                   |                                 |              |
| East Compliance**                                                                                                                                                                 | 93%                                   | 98%                      | 95%                  | 100%            | 92%                                        | 98%                                 | 94%                       | 75%          | 91%                                       | 98%                                 | 93%                             | 100%         |
| East Compliance W/O Exclusions**                                                                                                                                                  | 83%                                   | 94%                      | 95%                  | 100%            | 83%                                        | 95%                                 | 94%                       | 75%          | 80%                                       | 92%                                 | 93%                             | 100%         |
| •                                                                                                                                                                                 |                                       |                          |                      |                 |                                            |                                     |                           |              |                                           |                                     |                                 |              |
| ·                                                                                                                                                                                 |                                       |                          |                      |                 |                                            |                                     |                           |              |                                           |                                     |                                 |              |
|                                                                                                                                                                                   |                                       |                          |                      |                 |                                            |                                     |                           |              |                                           |                                     |                                 |              |
| Month                                                                                                                                                                             |                                       | 2012                     | 2-07                 |                 |                                            | 2012                                | 2-08                      |              |                                           | 2012                                | 2-09                            |              |
| Month<br>Priority                                                                                                                                                                 | l                                     | 2012                     | 2-07<br>3            | 4               | 1                                          | 2012                                | 2-08                      | 4            | 1                                         | 2012                                | 2-09<br>3                       | 4            |
|                                                                                                                                                                                   | l                                     | -                        | -                    | 4               | 1                                          |                                     |                           | 4            | 1                                         |                                     |                                 | 4            |
| Priority                                                                                                                                                                          | l                                     | -                        | -                    | 4               | 1                                          |                                     |                           | 4            | <b>1</b>                                  |                                     |                                 | 4            |
| Priority<br>Western Division                                                                                                                                                      | l                                     | -                        | -                    | 4               | <b>1</b>                                   |                                     |                           | 4            |                                           |                                     |                                 | 4            |
| Western Division Final Other Final Other Interfacility Transfer Final System Overload                                                                                             | 1                                     | -                        | -                    | 4               |                                            |                                     |                           | 4            | 1                                         |                                     |                                 | 4            |
| Western Division Final Other Final Other Interfacility Transfer                                                                                                                   | <b>1</b> 5                            | 2                        | -                    | 4               | 5                                          | 2                                   | 3                         | 4            | 1 4                                       | 2                                   | 3                               | 4            |
| Western Division Final Other Final Other Interfacility Transfer Final System Overload                                                                                             | 5<br>259                              | 2                        | -                    | 4               | 5 275                                      | 157                                 | 3                         | 0            | 1<br>4<br>362                             | 202                                 | 9                               | 0            |
| Western Division Final Other Final Other Interfacility Transfer Final System Overload Final Weather                                                                               | 5<br>259                              | 115                      | 3                    |                 | 5<br>275<br>2                              | 157<br>1<br>158                     | 1                         |              | 1<br>4<br>362<br>13                       | 202<br>3                            | 9                               |              |
| Western Division  Final Other Final Other Interfacility Transfer  Final System Overload  Final Weather  Western Exclusions Total                                                  | 5<br>259<br>264                       | 115<br>115               | <b>3 0</b> 251       | <b>0</b>        | 5<br>275<br>2<br>282<br>2021               | 157<br>1<br>158<br>3356             | 1<br>1<br>260             | <b>0</b>     | 1<br>4<br>362<br>13<br>380                | 202<br>3<br>205                     | 9<br>1<br>10                    | <b>0</b>     |
| Western Division  Final Other Final Other Interfacility Transfer  Final System Overload  Final Weather  Western Exclusions Total                                                  | 5<br>259<br>264                       | 115<br>115               | 0                    | 0               | 5<br>275<br>2<br>282<br>2021               | 157<br>1<br>158                     | 1                         |              | 1<br>4<br>362<br>13<br>380                | 202<br>3<br>205                     | 9 1 10                          | 0            |
| Western Division  Final Other Final Other Interfacility Transfer  Final System Overload Final Weather  Western Exclusions Total  West Transports* West Late                       | 5<br>259<br>264<br>1991<br>164        | 115<br>115<br>3406<br>71 | <b>0</b> 251 10      | <b>0</b> 1 0    | 5<br>275<br>2<br>282<br>2021<br>173        | 157<br>1<br>158<br>3356<br>83       | 1<br>1<br>260<br>20       | <b>0</b> 1 0 | 1<br>4<br>362<br>13<br>380<br>1848<br>176 | 202<br>3<br>205<br>3154<br>77       | 9<br>1<br>10<br>280<br>29       | <b>0</b> 1 0 |
| Western Division  Final Other Final Other Interfacility Transfer  Final System Overload  Final Weather  Western Exclusions Total                                                  | 5<br>259<br>264<br>1991<br>164        | 115<br>115               | <b>3 0</b> 251       | <b>0</b>        | 5<br>275<br>2<br>282<br>2021               | 157<br>1<br>158<br>3356             | 1<br>1<br>260             | <b>0</b>     | 1<br>4<br>362<br>13<br>380                | 202<br>3<br>205                     | 9<br>1<br>10                    | <b>0</b>     |
| Western Division  Final Other Final Other Interfacility Transfer  Final System Overload Final Weather  Western Exclusions Total  West Transports* West Late  West % of Transports | 5<br>259<br>264<br>1991<br>164        | 115<br>115<br>3406<br>71 | <b>3 0</b> 251 10 0% | 1<br>0          | 5<br>275<br>2<br>282<br>2021<br>173        | 157<br>1<br>158<br>3356<br>83<br>5% | 1<br>1<br>260<br>20       | 1<br>0       | 1<br>4<br>362<br>13<br>380<br>1848<br>176 | 202<br>3<br>205<br>3154<br>77       | 9<br>1<br>10<br>280<br>29       | 1<br>0       |
| Western Division  Final Other Final Other Interfacility Transfer  Final System Overload Final Weather  Western Exclusions Total  West Transports* West Late                       | 5<br>259<br>264<br>1991<br>164<br>13% | 115<br>115<br>3406<br>71 | <b>0</b> 251 10 0%   | <b>0</b> 1 0 0% | 5<br>275<br>2<br>282<br>2021<br>173<br>14% | 157<br>1<br>158<br>3356<br>83       | 1<br>1<br>260<br>20<br>0% | <b>0</b> 1 0 | 1<br>4<br>362<br>13<br>380<br>1848<br>176 | 202<br>3<br>205<br>3154<br>77<br>6% | 9<br>1<br>10<br>280<br>29<br>4% | <b>0</b> 1 0 |