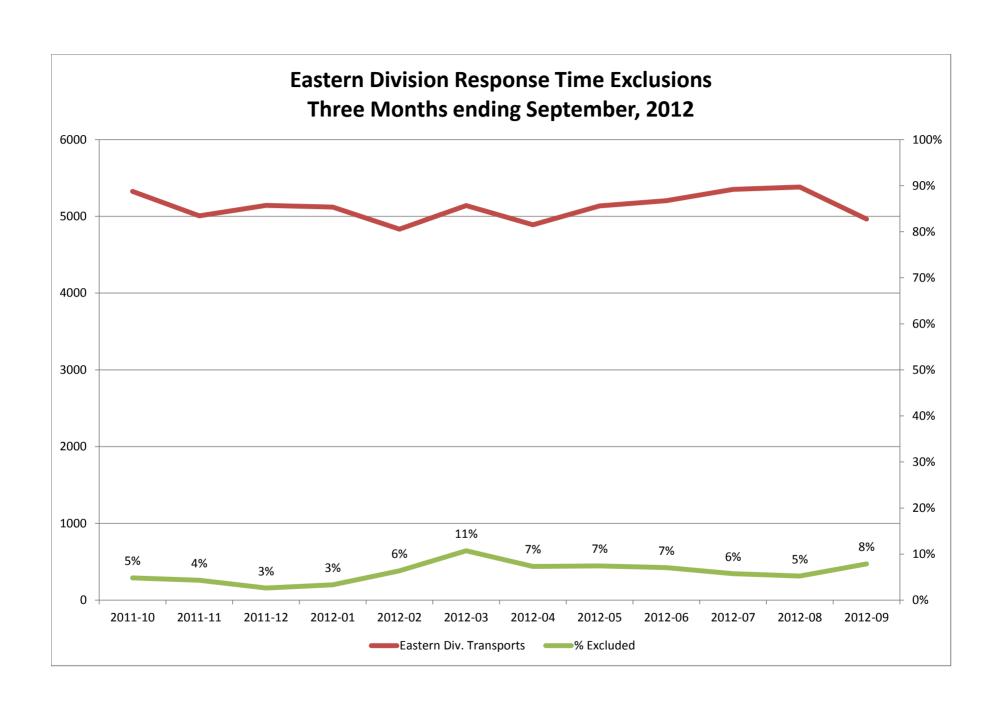

## Response Time Exclusion Summary Report Three Months ending September 2012

| Month                                                                                                                                                                             |                                       | 2012                     | 2-07                 |                 |                                            | 2012                                | 2-08                      |              |                                           | 2012                                | 2-09                            |              |
|-----------------------------------------------------------------------------------------------------------------------------------------------------------------------------------|---------------------------------------|--------------------------|----------------------|-----------------|--------------------------------------------|-------------------------------------|---------------------------|--------------|-------------------------------------------|-------------------------------------|---------------------------------|--------------|
| Priority                                                                                                                                                                          | 1                                     | 2                        | 3                    | 4               | 1                                          | 2                                   | 3                         | 4            | 1                                         | 2                                   | 3                               | 4            |
| Eastern Division                                                                                                                                                                  |                                       |                          |                      |                 |                                            |                                     |                           |              |                                           |                                     |                                 |              |
| Final Other                                                                                                                                                                       |                                       |                          |                      |                 |                                            |                                     |                           |              |                                           |                                     |                                 |              |
| Final Other Interfacility Transfer                                                                                                                                                | 1                                     |                          |                      |                 | 3                                          |                                     |                           |              | 4                                         |                                     |                                 |              |
| Final System Overload                                                                                                                                                             | 182                                   | 124                      |                      |                 | 167                                        | 108                                 | 2                         |              | 211                                       | 164                                 |                                 |              |
| Final Weather                                                                                                                                                                     |                                       | 1                        |                      |                 | 1                                          |                                     |                           |              | 4                                         | 3                                   | 4                               |              |
| Eastern Exclusions Total                                                                                                                                                          | 183                                   | 125                      | 0                    | 0               | 171                                        | 108                                 | 2                         | 0            | 219                                       | 167                                 | 4                               | 0            |
|                                                                                                                                                                                   |                                       |                          |                      |                 |                                            |                                     |                           |              |                                           |                                     |                                 |              |
| East Transports*                                                                                                                                                                  | 1670                                  | 2891                     | 782                  | 9               | 1623                                       | 2977                                | 779                       | 4            | 1546                                      | 2714                                | 701                             | 4            |
| East Late                                                                                                                                                                         | 114                                   | 41                       | 33                   | 0               | 121                                        | 42                                  | 39                        | 1            | 129                                       | 49                                  | 43                              | 0            |
|                                                                                                                                                                                   |                                       |                          |                      |                 |                                            |                                     |                           |              |                                           |                                     |                                 |              |
| East % of Transports                                                                                                                                                              | 11%                                   | 4%                       | 0%                   | 0%              | 11%                                        | 4%                                  | 0%                        | 0%           | 14%                                       | 6%                                  | 1%                              | 0%           |
|                                                                                                                                                                                   |                                       |                          |                      |                 |                                            |                                     |                           |              |                                           | •                                   |                                 |              |
| East Compliance**                                                                                                                                                                 | 93%                                   | 98%                      | 95%                  | 100%            | 92%                                        | 98%                                 | 94%                       | 75%          | 91%                                       | 98%                                 | 93%                             | 100%         |
| East Compliance W/O Exclusions**                                                                                                                                                  | 83%                                   | 94%                      | 95%                  | 100%            | 83%                                        | 95%                                 | 94%                       | 75%          | 80%                                       | 92%                                 | 93%                             | 100%         |
| •                                                                                                                                                                                 |                                       |                          |                      |                 |                                            |                                     |                           |              |                                           |                                     |                                 |              |
| ·                                                                                                                                                                                 |                                       |                          |                      |                 |                                            |                                     |                           |              |                                           |                                     |                                 |              |
|                                                                                                                                                                                   |                                       |                          |                      |                 |                                            |                                     |                           |              |                                           |                                     |                                 |              |
| Month                                                                                                                                                                             |                                       | 2012                     | 2-07                 |                 |                                            | 2012                                | 2-08                      |              |                                           | 2012                                | 2-09                            |              |
| Month<br>Priority                                                                                                                                                                 | l                                     | 2012                     | 2-07<br>3            | 4               | 1                                          | 2012                                | 2-08                      | 4            | 1                                         | 2012                                | 2-09<br>3                       | 4            |
|                                                                                                                                                                                   | l                                     | -                        | -                    | 4               | 1                                          |                                     |                           | 4            | 1                                         |                                     |                                 | 4            |
| Priority                                                                                                                                                                          | l                                     | -                        | -                    | 4               | 1                                          |                                     |                           | 4            | <b>1</b>                                  |                                     |                                 | 4            |
| Priority<br>Western Division                                                                                                                                                      | l                                     | -                        | -                    | 4               | <b>1</b>                                   |                                     |                           | 4            |                                           |                                     |                                 | 4            |
| Western Division Final Other Final Other Interfacility Transfer Final System Overload                                                                                             | 1                                     | -                        | -                    | 4               |                                            |                                     |                           | 4            | 1                                         |                                     |                                 | 4            |
| Western Division Final Other Final Other Interfacility Transfer                                                                                                                   | <b>1</b> 5                            | 2                        | -                    | 4               | 5                                          | 2                                   | 3                         | 4            | 1 4                                       | 2                                   | 3                               | 4            |
| Western Division Final Other Final Other Interfacility Transfer Final System Overload                                                                                             | 5<br>259                              | 2                        | -                    | 4               | 5 275                                      | 157                                 | 3                         | 0            | 1<br>4<br>362                             | 202                                 | 9                               | 0            |
| Western Division Final Other Final Other Interfacility Transfer Final System Overload Final Weather                                                                               | 5<br>259                              | 115                      | 3                    |                 | 5<br>275<br>2                              | 157<br>1<br>158                     | 1                         |              | 1<br>4<br>362<br>13                       | 202<br>3                            | 9                               |              |
| Western Division  Final Other Final Other Interfacility Transfer  Final System Overload  Final Weather  Western Exclusions Total                                                  | 5<br>259<br>264                       | 115<br>115               | <b>3 0</b> 251       | <b>0</b>        | 5<br>275<br>2<br>282<br>2021               | 157<br>1<br>158<br>3356             | 1<br>1<br>260             | <b>0</b>     | 1<br>4<br>362<br>13<br>380                | 202<br>3<br>205                     | 9<br>1<br>10                    | <b>0</b>     |
| Western Division  Final Other Final Other Interfacility Transfer  Final System Overload  Final Weather  Western Exclusions Total                                                  | 5<br>259<br>264                       | 115<br>115               | 0                    | 0               | 5<br>275<br>2<br>282<br>2021               | 157<br>1<br>158                     | 1                         |              | 1<br>4<br>362<br>13<br>380                | 202<br>3<br>205                     | 9 1 10                          | 0            |
| Western Division  Final Other Final Other Interfacility Transfer  Final System Overload Final Weather  Western Exclusions Total  West Transports* West Late                       | 5<br>259<br>264<br>1991<br>164        | 115<br>115<br>3406<br>71 | <b>0</b> 251 10      | <b>0</b> 1 0    | 5<br>275<br>2<br>282<br>2021<br>173        | 157<br>1<br>158<br>3356<br>83       | 1<br>1<br>260<br>20       | <b>0</b> 1 0 | 1<br>4<br>362<br>13<br>380<br>1848<br>176 | 202<br>3<br>205<br>3154<br>77       | 9<br>1<br>10<br>280<br>29       | <b>0</b> 1 0 |
| Western Division  Final Other Final Other Interfacility Transfer  Final System Overload  Final Weather  Western Exclusions Total                                                  | 5<br>259<br>264<br>1991<br>164        | 115<br>115               | <b>3 0</b> 251       | <b>0</b>        | 5<br>275<br>2<br>282<br>2021               | 157<br>1<br>158<br>3356             | 1<br>1<br>260             | <b>0</b>     | 1<br>4<br>362<br>13<br>380                | 202<br>3<br>205                     | 9<br>1<br>10                    | <b>0</b>     |
| Western Division  Final Other Final Other Interfacility Transfer  Final System Overload Final Weather  Western Exclusions Total  West Transports* West Late  West % of Transports | 5<br>259<br>264<br>1991<br>164        | 115<br>115<br>3406<br>71 | <b>3 0</b> 251 10 0% | 1<br>0          | 5<br>275<br>2<br>282<br>2021<br>173        | 157<br>1<br>158<br>3356<br>83<br>5% | 1<br>1<br>260<br>20       | 1<br>0       | 1<br>4<br>362<br>13<br>380<br>1848<br>176 | 202<br>3<br>205<br>3154<br>77       | 9<br>1<br>10<br>280<br>29       | 1<br>0       |
| Western Division  Final Other Final Other Interfacility Transfer  Final System Overload Final Weather  Western Exclusions Total  West Transports* West Late                       | 5<br>259<br>264<br>1991<br>164<br>13% | 115<br>115<br>3406<br>71 | <b>0</b> 251 10 0%   | <b>0</b> 1 0 0% | 5<br>275<br>2<br>282<br>2021<br>173<br>14% | 157<br>1<br>158<br>3356<br>83       | 1<br>1<br>260<br>20<br>0% | <b>0</b> 1 0 | 1<br>4<br>362<br>13<br>380<br>1848<br>176 | 202<br>3<br>205<br>3154<br>77<br>6% | 9<br>1<br>10<br>280<br>29<br>4% | <b>0</b> 1 0 |