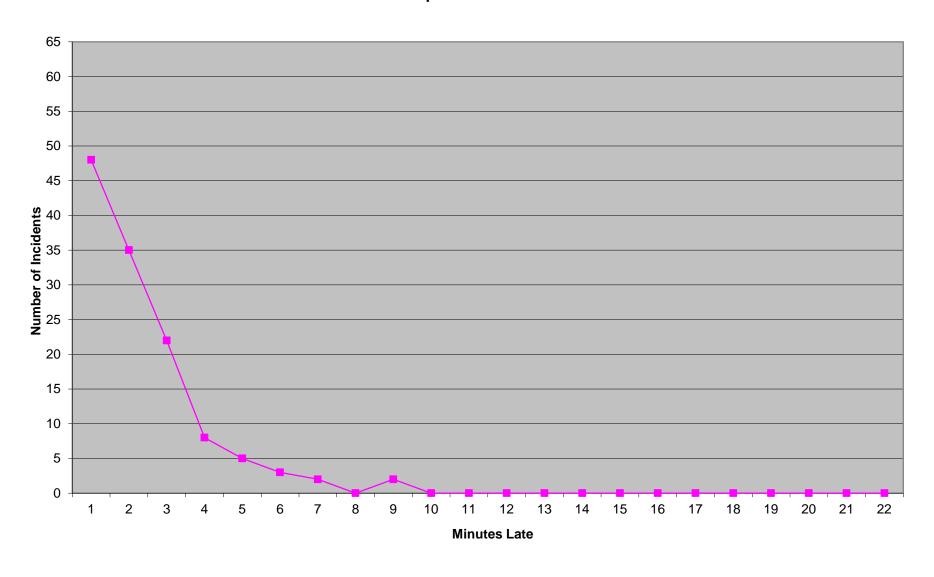

ith a minimum of 100 incidents in each for measurement). Percentage figures above are rounded down as per the RFP.

# Western Division Non-discrimination

|            | Priority 1 |      |     |  |  |  |  |  |  |  |
|------------|------------|------|-----|--|--|--|--|--|--|--|
|            | Inc.       | Late | %   |  |  |  |  |  |  |  |
| District 1 | 769        | 63   | 91% |  |  |  |  |  |  |  |
| District 2 | 781        | 67   | 91% |  |  |  |  |  |  |  |
| Edmond     | 98         | 20   | 79% |  |  |  |  |  |  |  |

Each district of the Western Division must be individually above 75% on Priority 1 transports (with a minimum of 100 incidents in each for measurement). Percentage figures above are rounded down as per the RFP.

#### Eastern Division Priority 1 Late Calls September 2012



#### Western Division Priority 1 Late Calls September 2012



## Response Time Exclusion Summary Report Three Months ending September 2012

| Month                                                                                                                                                                             |                                       | 2012                     | 2-07                 |                 |                                            | 2012                                | 2-08                      |              |                                           | 2012                                | 2-09                            |              |
|--------------------------------------------------------------------------------------------------------------