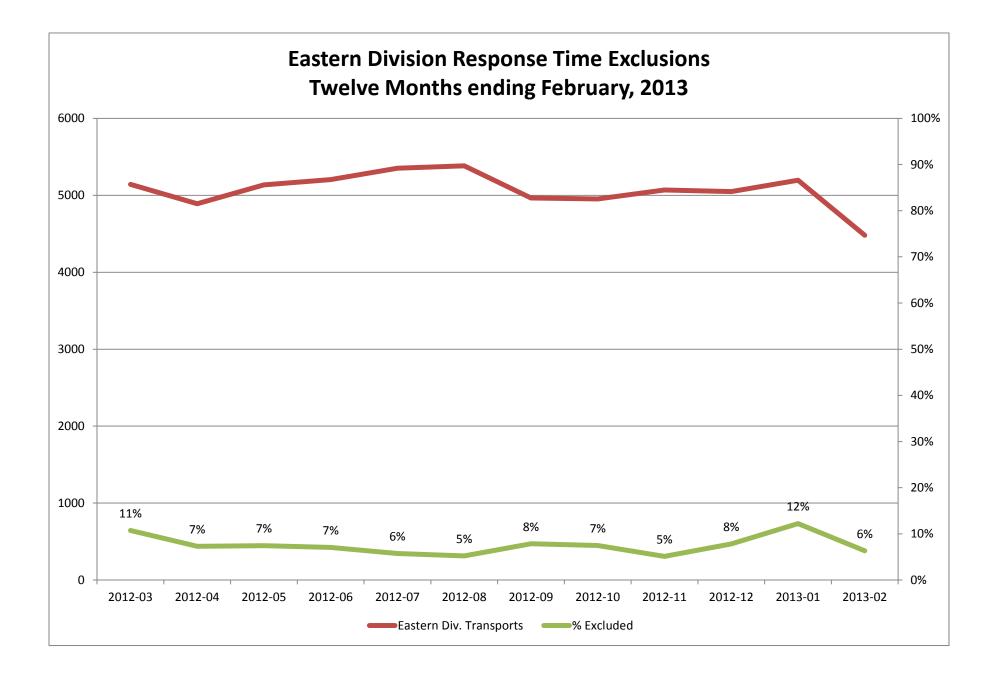

#### Response Time Exclusion Summary Report Three Months ending February 2013

| Month                                                                                                                                                                                             |                                      |                                             |                                             |                    |                                      | 2013                               | 8-01                                               |                     | 2013-02                              |                                     |                                |                       |
|---------------------------------------------------------------------------------------------------------------------------------------------------------------------------------------------------|--------------------------------------|---------------------------------------------|---------------------------------------------|--------------------|--------------------------------------|------------------------------------|----------------------------------------------------|---------------------|--------------------------------------|-------------------------------------|--------------------------------|-----------------------|
| Priority                                                                                                                                                                                          | 1                                    | 2                                           | 3                                           | 4                  | 1                                    | 2                                  | 3                                                  | 4                   | 1                                    | 2                                   | 3                              | 4                     |
| Eastern Division                                                                                                                                                                                  |                                      |                                             |                                             |                    |                                      |                                    |                                                    |                     |                                      |                                     |                                |                       |
| Final Other                                                                                                                                                                                       |                                      |                                             |                                             |                    |                                      |                                    |                                                    |                     |                                      |                                     |                                |                       |
| Final Other Interfacility Transfer                                                                                                                                                                |                                      |                                             |                                             |                    | 3                                    |                                    |                                                    |                     | 3                                    |                                     |                                |                       |
| Final System Overload                                                                                                                                                                             | 214                                  | 172                                         | 9                                           | 0                  | 324                                  | 251                                | 52                                                 |                     | 158                                  | 91                                  | 10                             | 1                     |
| Final Weather                                                                                                                                                                                     |                                      |                                             |                                             |                    | 2                                    |                                    | 3                                                  |                     | 15                                   | 5                                   | 0                              | 0                     |
| Eastern Exclusions Total                                                                                                                                                                          | 214                                  | 172                                         | 9                                           | 0                  | 329                                  | 251                                | 55                                                 | 0                   | 176                                  | 96                                  | 10                             | 1                     |
|                                                                                                                                                                                                   |                                      |                                             |                                             |                    |                                      |                                    |                                                    |                     |                                      |                                     |                                |                       |
| East Transports*                                                                                                                                                                                  | 1656                                 | 2688                                        | 703                                         | 2                  | 1737                                 | 2653                               | 802                                                | 3                   | 1368                                 | 2359                                | 747                            | 6                     |
| East Late                                                                                                                                                                                         | 139                                  | 71                                          | 53                                          | 1                  | 139                                  | 65                                 | 85                                                 | 1                   | 118                                  | 45                                  | 38                             | 0                     |
|                                                                                                                                                                                                   |                                      |                                             | ,                                           |                    |                                      | ,                                  |                                                    |                     |                                      |                                     | ,                              |                       |
| East % of Transports                                                                                                                                                                              | 13%                                  | 6%                                          | 1%                                          | 0%                 | 19%                                  | 9%                                 | 7%                                                 | 0%                  | 13%                                  | 4%                                  | 1%                             | 0%                    |
|                                                                                                                                                                                                   |                                      |                                             |                                             |                    |                                      |                                    |                                                    |                     |                                      |                                     |                                |                       |
| East Compliance**                                                                                                                                                                                 | 91%                                  |                                             | 92%                                         | 50%                | 91%                                  | 97%                                | 89%                                                | 66%                 | 91%                                  | 98%                                 |                                | 100%                  |
|                                                                                                                                                                                                   | 010/                                 | 91%                                         | 91%                                         | 50%                | 77%                                  | 89%                                | 83%                                                | 66%                 | 80%                                  | 94%                                 | 93%                            | 85%                   |
| East Compliance W/O Exclusions**                                                                                                                                                                  | 81%                                  | 5170                                        | 51/0                                        |                    |                                      |                                    |                                                    |                     |                                      |                                     |                                |                       |
| East Compliance W/O Exclusions**                                                                                                                                                                  | 81%                                  | 51/0                                        | 51/0                                        |                    |                                      |                                    |                                                    |                     |                                      |                                     |                                |                       |
| East Compliance W/O Exclusions**                                                                                                                                                                  | 81%                                  | 5170                                        | 5170                                        |                    |                                      |                                    |                                                    |                     |                                      |                                     |                                |                       |
| East Compliance W/O Exclusions**<br>Month                                                                                                                                                         | 81%                                  | 2012                                        |                                             |                    |                                      | 2013                               | 8-01                                               |                     |                                      | 2013                                | 3-02                           |                       |
|                                                                                                                                                                                                   | 81%                                  |                                             |                                             | 4                  | 1                                    | 2013                               | 8-01<br>3                                          | 4                   | 1                                    | 2013                                | 3-02<br>3                      | 4                     |
| Month                                                                                                                                                                                             |                                      | 2012                                        | 2-12                                        |                    | 1                                    |                                    |                                                    | 4                   | 1                                    |                                     | -                              | 4                     |
| Month<br>Priority                                                                                                                                                                                 |                                      | 2012                                        | 2-12                                        |                    | 1                                    |                                    |                                                    | 4                   | 1                                    |                                     | -                              | 4                     |
| Month<br>Priority<br>Western Division                                                                                                                                                             |                                      | 2012                                        | 2-12                                        |                    | <b>1</b>                             |                                    |                                                    | 4                   | 1                                    |                                     | -                              | 4                     |
| Month<br>Priority<br>Western Division<br>Final Other                                                                                                                                              | 1                                    | 2012                                        | 2-12                                        |                    |                                      |                                    |                                                    | 4                   |                                      |                                     | -                              | 4                     |
| Month<br>Priority<br>Western Division<br>Final Other<br>Final Other Interfacility Transfer                                                                                                        | <b>1</b>                             | 2012                                        | 3                                           |                    | 1                                    | 2                                  | 3                                                  | 4                   | 2                                    | 2                                   | 3                              | -                     |
| Month<br>Priority<br>Western Division<br>Final Other<br>Final Other Interfacility Transfer<br>Final System Overload                                                                               | <b>1</b><br>1<br>337                 | 2012<br>2<br>175                            | - <b>12</b><br>3                            |                    | 1<br>363                             | 2<br>199                           | <b>3</b>                                           | 4                   | 2<br>250                             | 2<br>138                            | 3                              | 0                     |
| Month<br>Priority<br>Western Division<br>Final Other<br>Final Other Interfacility Transfer<br>Final System Overload<br>Final Weather                                                              | 1<br>1<br>337<br>36                  | 2012<br>2<br>175<br>23                      | -12<br>3<br>8<br>3                          | 4                  | 1<br>363<br>14                       | 2<br>199<br>8                      | <b>3</b><br>9<br>2                                 |                     | 2<br>250<br>27                       | 2<br>138<br>21                      | <b>3</b><br>6<br>5             | 0<br>0                |
| Month<br>Priority<br>Western Division<br>Final Other<br>Final Other Interfacility Transfer<br>Final System Overload<br>Final Weather                                                              | 1<br>1<br>337<br>36                  | 2012<br>2<br>175<br>23                      | -12<br>3<br>8<br>3                          | 4                  | 1<br>363<br>14                       | 2<br>199<br>8                      | <b>3</b><br>9<br>2                                 |                     | 2<br>250<br>27                       | 2<br>138<br>21<br>159               | <b>3</b><br>6<br>5             | 0<br>0                |
| Month<br>Priority<br>Western Division<br>Final Other<br>Final Other Interfacility Transfer<br>Final System Overload<br>Final Weather<br>Western Exclusions Total                                  | 1<br>337<br>36<br>374                | 2012<br>2<br>175<br>23<br>198               | -12<br>3<br>8<br>3<br>11                    | 4                  | 1<br>363<br>14<br><b>378</b>         | 2<br>199<br>8<br>207               | <b>3</b><br>9<br>2<br>11                           | 0                   | 2<br>250<br>27<br>279                | 2<br>138<br>21<br>159               | 3<br>6<br>5<br>11              | 0<br>0<br>0           |
| Month<br>Priority<br>Western Division<br>Final Other<br>Final Other Interfacility Transfer<br>Final System Overload<br>Final Weather<br>Western Exclusions Total<br>West Transports*              | 1<br>337<br>36<br>374<br>2072<br>160 | 2012<br>2<br>175<br>23<br>198<br>3204       | -12<br>3<br>8<br>3<br>11<br>329<br>33       | 4<br>0<br>0        | 1<br>363<br>14<br>378<br>2264        | 2<br>199<br>8<br>207<br>3288<br>62 | <b>3</b><br>9<br>2<br>11<br>336<br>34              | <b>0</b><br>3<br>0  | 2<br>250<br>27<br>279<br>1926<br>160 | 2<br>138<br>21<br>159<br>2857       | 3<br>6<br>5<br>11<br>249<br>22 | 0<br>0<br>0<br>3      |
| Month<br>Priority<br>Western Division<br>Final Other<br>Final Other Interfacility Transfer<br>Final System Overload<br>Final Weather<br>Western Exclusions Total<br>West Transports*              | 1<br>337<br>36<br><b>374</b><br>2072 | 2012<br>2<br>175<br>23<br>198<br>3204       | -12<br>3<br>8<br>3<br>11<br>329<br>33       | 4<br>0<br>0        | 1<br>363<br>14<br>378<br>2264        | 2<br>199<br>8<br>207<br>3288       | <b>3</b><br>9<br>2<br>11<br>336<br>34              | 0                   | 2<br>250<br>27<br><b>279</b><br>1926 | 2<br>138<br>21<br>159<br>2857       | 3<br>6<br>5<br>11<br>249       | 0<br>0<br>0<br>3      |
| Month<br>Priority<br>Western Division<br>Final Other<br>Final Other Interfacility Transfer<br>Final System Overload<br>Final Weather<br>Western Exclusions Total<br>West Transports*<br>West Late | 1<br>337<br>36<br>374<br>2072<br>160 | 2012<br>2<br>175<br>23<br>198<br>3204<br>81 | -12<br>3<br>8<br>3<br>11<br>329<br>33<br>3% | 4<br>0<br>0<br>N/A | 1<br>363<br>14<br>378<br>2264<br>204 | 2<br>199<br>8<br>207<br>3288<br>62 | <b>3</b><br>9<br>2<br><b>11</b><br>336<br>34<br>3% | 0<br>0<br>3<br>100% | 2<br>250<br>27<br>279<br>1926<br>160 | 2<br>138<br>21<br>159<br>2857<br>49 | 3<br>6<br>5<br>11<br>249<br>22 | 0<br>0<br>0<br>3<br>1 |
| Month<br>Priority<br>Western Division<br>Final Other<br>Final Other Interfacility Transfer<br>Final System Overload<br>Final Weather<br>Western Exclusions Total<br>West Transports*<br>West Late | 1<br>337<br>36<br>374<br>2072<br>160 | 2012<br>2<br>175<br>23<br>198<br>3204<br>81 | -12<br>3<br>8<br>3<br>11<br>329<br>33       | 4<br>0<br>0<br>N/A | 1<br>363<br>14<br>378<br>2264<br>204 | 2<br>199<br>8<br>207<br>3288<br>62 | <b>3</b><br>9<br>2<br><b>11</b><br>336<br>34<br>3% | <b>0</b><br>3<br>0  | 2<br>250<br>27<br>279<br>1926<br>160 | 2<br>138<br>21<br>159<br>2857<br>49 | 3<br>6<br>5<br>11<br>249<br>22 | 0<br>0<br>0<br>3<br>1 |