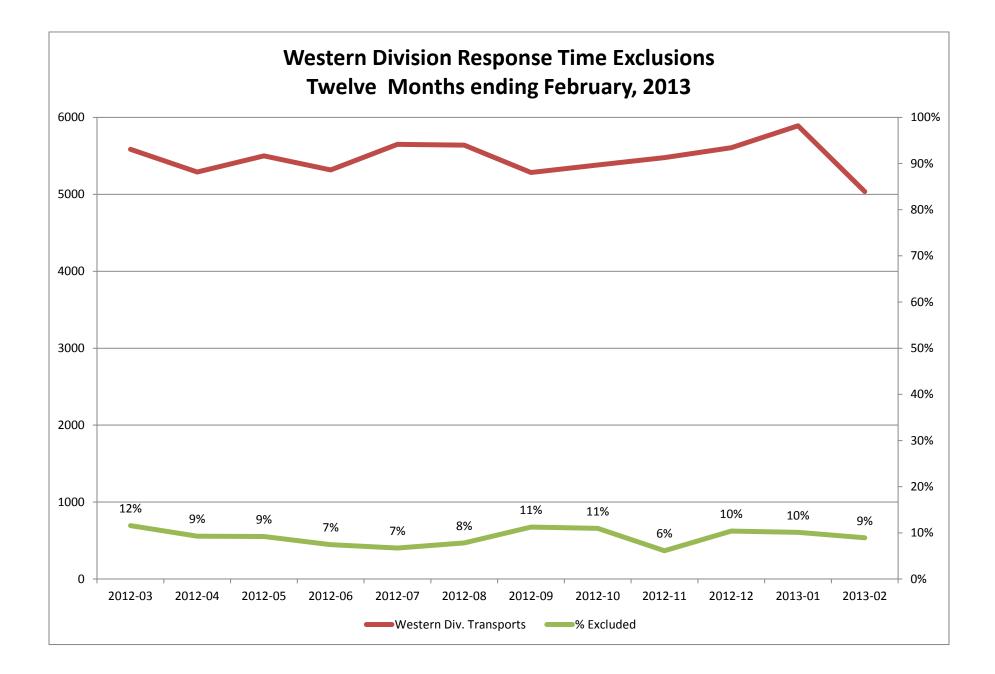

#### Response Time Exclusion Summary Report Three Months ending February 2013

| Month                                                                                                                                                                                             |                                      |                                             |                                             |                    |                                      | 2013                               | 8-01                                               |                     | 2013-02                              |                                     |                                |                       |
|---------------------------------------------------------------------------------------------------------------------------------------------------------------------------------------------------|--------------------------------------|---------------------------------------------|---------------------------------------------|--------------------|--------------------------------------|------------------------------------|----------------------------------------------------|---------------------|--------------------------------------|-------------------------------------|--------------------------------|-----------------------|
| Priority                                                                                                                                                                                          | 1                                    | 2                                           | 3                                           | 4                  | 1                                    | 2                                  | 3                                                  | 4                   | 1                                    | 2                                   | 3                              | 4                     |
| Eastern Division                                                                                                                                                                                  |                                      |                                             |                                             |                    |                                      |                                    |                                                    |                     |                                      |                                     |                                |                       |
| Final Other                                                                                                                                                                                       |                                      |                                             |                                             |                    |                                      |                                    |                                                    |                     |                                      |                                     |                                |                       |
| Final Other Interfacility Transfer                                                                                                                                                                |                                      |                                             |                                             |                    | 3                                    |                                    |                                                    |                     | 3                                    |                                     |                                |                       |
| Final System Overload                                                                                                                                                                             | 214                                  | 172                                         | 9                                           | 0                  | 324                                  | 251                                | 52                                                 |                     | 158                                  | 91                                  | 10                             | 1                     |
| Final Weather                                                                                                                                                                                     |                                      |                                             |                                             |                    | 2                                    |                                    | 3                                                  |                     | 15                                   | 5                                   | 0                              | 0                     |
| Eastern Exclusions Total                                                                                                                                                                          | 214                                  | 172                                         | 9                                           | 0                  | 329                                  | 251                                | 55                                                 | 0                   | 176                                  | 96                                  | 10                             | 1                     |
|                                                                                                                                                                                                   |                                      |                                             |                                             |                    |                                      |                                    |                                                    |                     |                                      |                                     |                                |                       |
| East Transports*                                                                                                                                                                                  | 1656                                 | 2688                                        | 703                                         | 2                  | 1737                                 | 2653                               | 802                                                | 3                   | 1368                                 | 2359                                | 747                            | 6                     |
| East Late                                                                                                                                                                                         | 139                                  | 71                                          | 53                                          | 1                  | 139                                  | 65                                 | 85                                                 | 1                   | 118                                  | 45                                  | 38                             | 0                     |
|                                                                                                                                                                                                   |                                      |                                             | ,                                           |                    |                                      | ,                                  |                                                    |                     |                                      |                                     | ,                              |                       |
| East % of Transports                                                                                                                                                                              | 13%                                  | 6%                                          | 1%                                          | 0%                 | 19%                                  | 9%                                 | 7%                                                 | 0%                  | 13%                                  | 4%                                  | 1%                             | 0%                    |
|                                                                                                                                                                                                   |                                      |                                             |                                             |                    |                                      |                                    |                                                    |                     |                                      |                                     |                                |                       |
| East Compliance**                                                                                                                                                                                 | 91%                                  |                                             | 92%                                         | 50%                | 91%                                  | 97%                                | 89%                                                | 66%                 | 91%                                  | 98%                                 |                                | 100%                  |
|                                                                                                                                                                                                   | 010/                                 | 91%                                         | 91%                                         | 50%                | 77%                                  | 89%                                | 83%                                                | 66%                 | 80%                                  | 94%                                 | 93%                            | 85%                   |
| East Compliance W/O Exclusions**                                                                                                                                                                  | 81%                                  | 5170                                        | 51/0                                        |                    |                                      |                                    |                                                    |                     |                                      |                                     |                                |                       |
| East Compliance W/O Exclusions**                                                                                                                                                                  | 81%                                  | 51/0                                        | 51/0                                        |                    |                                      |                                    |                                                    |                     |                                      |                                     |                                |                       |
| East Compliance W/O Exclusions**                                                                                                                                                                  | 81%                                  | 5170                                        | 5170                                        |                    |                                      |                                    |                                                    |                     |                                      |                                     |                                |                       |
| East Compliance W/O Exclusions**<br>Month                                                                                                                                                         | 81%                                  | 2012                                        |                                             |                    |                                      | 2013                               | 8-01                                               |                     |                                      | 2013                                | 3-02                           |                       |
|                                                                                                                                                                                                   | 81%                                  |                                             |                                             | 4                  | 1                                    | 2013                               | 8-01<br>3                                          | 4                   | 1                                    | 2013                                | 3-02<br>3                      | 4                     |
| Month                                                                                                                                                                                             |                                      | 2012                                        | 2-12                                        |                    | 1                                    |                                    |                                                    | 4                   | 1                                    |                                     | -                              | 4                     |
| Month<br>Priority                                                                                                                                                                                 |                                      | 2012                                        | 2-12                                        |                    | 1                                    |                                    |                                                    | 4                   | 1                                    |                                     | -                              | 4                     |
| Month<br>Priority<br>Western Division                                                                                                                                                             |                                      | 2012                                        | 2-12                                        |                    | <b>1</b>                             |                                    |                                                    | 4                   | 1                                    |                                     | -                              | 4                     |
| Month<br>Priority<br>Western Division<br>Final Other                                                                                                                                              | 1                                    | 2012                                        | 2-12                                        |                    |                                      |                                    |                                                    | 4                   |                                      |                                     | -                              | 4                     |
| Month<br>Priority<br>Western Division<br>Final Other<br>Final Other Interfacility Transfer                                                                                                        | <b>1</b>                             | 2012                                        | 3                                           |                    | 1                                    | 2                                  | 3                                                  | 4                   | 2                                    | 2                                   | 3                              | -                     |
| Month<br>Priority<br>Western Division<br>Final Other<br>Final Other Interfacility Transfer<br>Final System Overload                                                                               | <b>1</b><br>1<br>337                 | 2012<br>2<br>175                            | - <b>12</b><br>3                            |                    | 1<br>363                             | 2<br>199                           | <b>3</b>                                           | 4                   | 2<br>250                             | 2<br>138                            | 3                              | 0                     |
| Month<br>Priority<br>Western Division<br>Final Other<br>Final Other Interfacility Transfer<br>Final System Overload<br>Final Weather                                                              | 1<br>1<br>337<br>36                  | 2012<br>2<br>175<br>23                      | -12<br>3<br>8<br>3                          | 4                  | 1<br>363<br>14                       | 2<br>199<br>8                      | <b>3</b><br>9<br>2                                 |                     | 2<br>250<br>27                       | 2<br>138<br>21                      | <b>3</b><br>6<br>5             | 0<br>0                |
| Month<br>Priority<br>Western Division<br>Final Other<br>Final Other Interfacility Transfer<br>Final System Overload<br>Final Weather                                                              | 1<br>1<br>337<br>36                  | 2012<br>2<br>175<br>23                      | -12<br>3<br>8<br>3                          | 4                  | 1<br>363<br>14                       | 2<br>199<br>8                      | <b>3</b><br>9<br>2                                 |                     | 2<br>250<br>27                       | 2<br>138<br>21<br>159               | <b>3</b><br>6<br>5             | 0<br>0                |
| Month<br>Priority<br>Western Division<br>Final Other<br>Final Other Interfacility Transfer<br>Final System Overload<br>Final Weather<br>Western Exclusions Total                                  | 1<br>337<br>36<br>374                | 2012<br>2<br>175<br>23<br>198               | -12<br>3<br>8<br>3<br>11                    | 4                  | 1<br>363<br>14<br><b>378</b>         | 2<br>199<br>8<br>207               | <b>3</b><br>9<br>2<br>11                           | 0                   | 2<br>250<br>27<br>279                | 2<br>138<br>21<br>159               | 3<br>6<br>5<br>11              | 0<br>0<br>0           |
| Month<br>Priority<br>Western Division<br>Final Other<br>Final Other Interfacility Transfer<br>Final System Overload<br>Final Weather<br>Western Exclusions Total<br>West Transports*              | 1<br>337<br>36<br>374<br>2072<br>160 | 2012<br>2<br>175<br>23<br>198<br>3204       | -12<br>3<br>8<br>3<br>11<br>329<br>33       | 4<br>0<br>0        | 1<br>363<br>14<br>378<br>2264        | 2<br>199<br>8<br>207<br>3288<br>62 | <b>3</b><br>9<br>2<br>11<br>336<br>34              | <b>0</b><br>3<br>0  | 2<br>250<br>27<br>279<br>1926<br>160 | 2<br>138<br>21<br>159<br>2857       | 3<br>6<br>5<br>11<br>249<br>22 | 0<br>0<br>0<br>3      |
| Month<br>Priority<br>Western Division<br>Final Other<br>Final Other Interfacility Transfer<br>Final System Overload<br>Final Weather<br>Western Exclusions Total<br>West Transports*              | 1<br>337<br>36<br><b>374</b><br>2072 | 2012<br>2<br>175<br>23<br>198<br>3204       | -12<br>3<br>8<br>3<br>11<br>329<br>33       | 4<br>0<br>0        | 1<br>363<br>14<br>378<br>2264        | 2<br>199<br>8<br>207<br>3288       | <b>3</b><br>9<br>2<br>11<br>336<br>34              | 0                   | 2<br>250<br>27<br><b>279</b><br>1926 | 2<br>138<br>21<br>159<br>2857       | 3<br>6<br>5<br>11<br>249       | 0<br>0<br>0<br>3      |
| Month<br>Priority<br>Western Division<br>Final Other<br>Final Other Interfacility Transfer<br>Final System Overload<br>Final Weather<br>Western Exclusions Total<br>West Transports*<br>West Late | 1<br>337<br>36<br>374<br>2072<br>160 | 2012<br>2<br>175<br>23<br>198<br>3204<br>81 | -12<br>3<br>8<br>3<br>11<br>329<br>33<br>3% | 4<br>0<br>0<br>N/A | 1<br>363<br>14<br>378<br>2264<br>204 | 2<br>199<br>8<br>207<br>3288<br>62 | <b>3</b><br>9<br>2<br><b>11</b><br>336<br>34<br>3% | 0<br>0<br>3<br>100% | 2<br>250<br>27<br>279<br>1926<br>160 | 2<br>138<br>21<br>159<br>2857<br>49 | 3<br>6<br>5<br>11<br>249<br>22 | 0<br>0<br>0<br>3<br>1 |
| Month<br>Priority<br>Western Division<br>Final Other<br>Final Other Interfacility Transfer<br>Final System Overload<br>Final Weather<br>Western Exclusions Total<br>West Transports*<br>West Late | 1<br>337<br>36<br>374<br>2072<br>160 | 2012<br>2<br>175<br>23<br>198<br>3204<br>81 | -12<br>3<br>8<br>3<br>11<br>329<br>33       | 4<br>0<br>0<br>N/A | 1<br>363<br>14<br>378<br>2264<br>204 | 2<br>199<br>8<br>207<br>3288<br>62 | <b>3</b><br>9<br>2<br><b>11</b><br>336<br>34<br>3% | <b>0</b><br>3<br>0  | 2<br>250<br>27<br>279<br>1926<br>160 | 2<br>138<br>21<br>159<br>2857<br>49 | 3<br>6<br>5<br>11<br>249<br>22 | 0<br>0<br>0<br>3<br>1 |