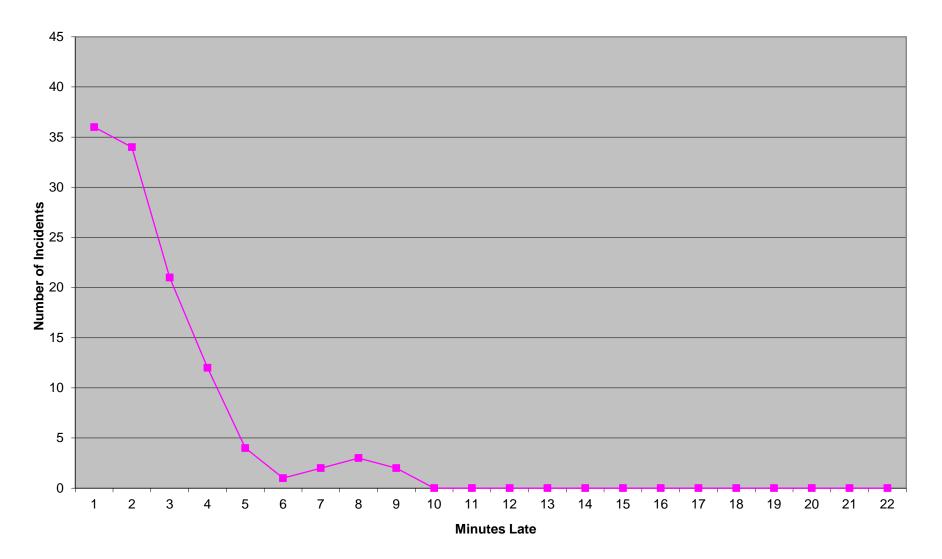

ity 1 transports (with a minimum of 100 incidents in each for measurement). Percentage figures above are rounded down as per the RFP.

# Western Division Non-discrimination

|            | Priority 1 |      |     |  |  |  |  |  |  |
|------------|------------|------|-----|--|--|--|--|--|--|
|            | Inc.       | Late | %   |  |  |  |  |  |  |
| District 1 | 809        | 57   | 92% |  |  |  |  |  |  |
| District 2 | 796        | 71   | 91% |  |  |  |  |  |  |
| Edmond     | 120        | 16   | 86% |  |  |  |  |  |  |

Each district of the Western Division must be individually above 75% on Priority 1 transports (with a minimum of 100 incidents in each for measurement). Percentage figures above are rounded down as per the RFP.

#### Eastern Division Priority 1 Late Calls February 2013



#### Western Division Priority 1 Late Calls February 2013



#### Response Time Exclusion Summary Report Three Months ending February 2013

| Month                                                                                                                                                                                             |                                      |                                             |                                             |                    |                                      | 2013                               | 8-01                                               |                     | 2013-02                              |                                     |                                |                       |
|----------------------