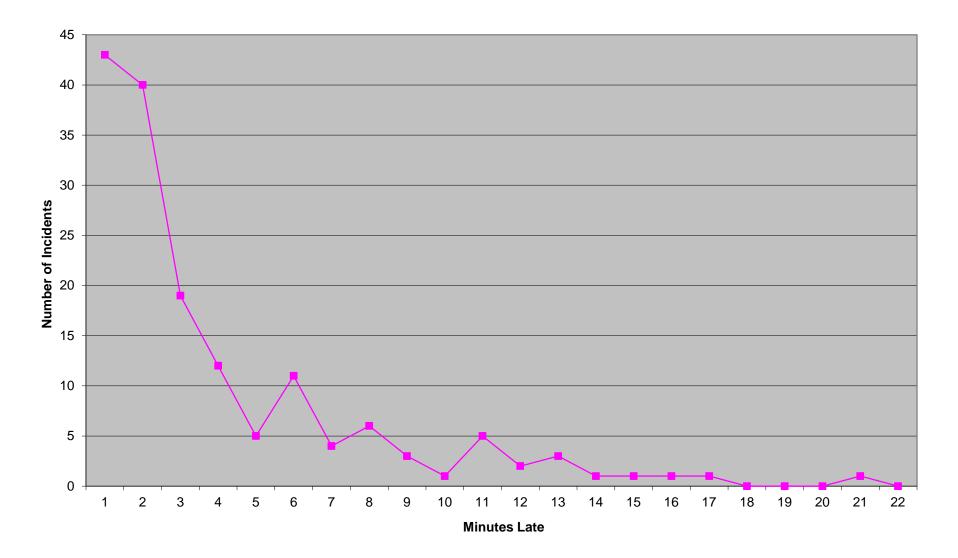

measurement). Percentage figures above are rounded down as per the RFP.

# Western Division Non-discrimination

|            | Priority 1 |      |     |  |  |  |  |  |  |
|------------|------------|------|-----|--|--|--|--|--|--|
|            | Inc.       | Late | %   |  |  |  |  |  |  |
| District 1 | 809        | 57   | 92% |  |  |  |  |  |  |
| District 2 | 796        | 71   | 91% |  |  |  |  |  |  |
| Edmond     | 120        | 16   | 86% |  |  |  |  |  |  |

Each district of the Western Division must be individually above 75% on Priority 1 transports (with a minimum of 100 incidents in each for measurement). Percentage figures above are rounded down as per the RFP.

#### Eastern Division Priority 1 Late Calls February 2013



#### Western Division Priority 1 Late Calls February 2013



#### Response Time Exclusion Summary Report Three Months ending February 2013

| Month                                                                                                                                                                                             |                                      |                                             |                                             |                    |                                      | 2013                               | 8-01                                               |                     | 2013-02                              |                                     |                                |                       |
|-----------------------------------------------------------------------------------