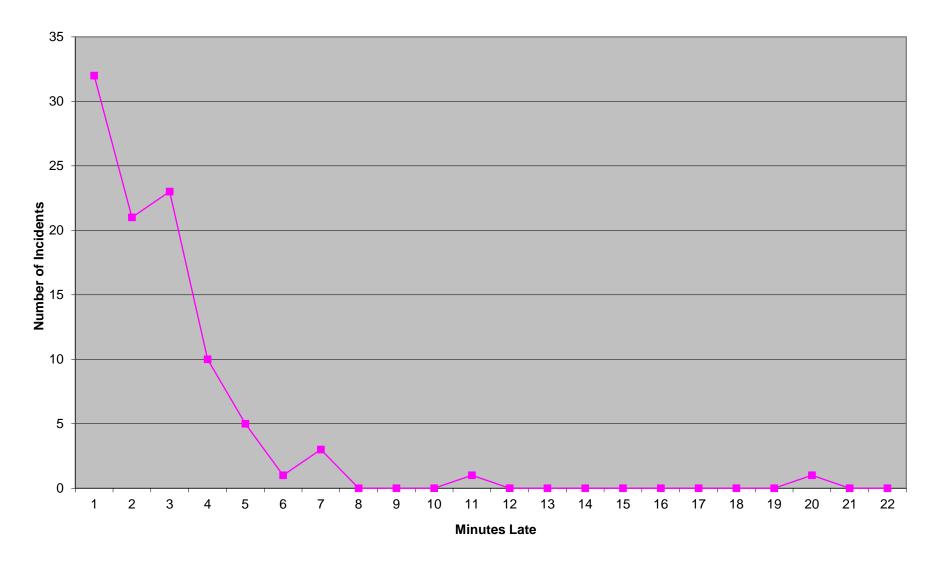

ity 1 transports (with a minimum of 100 incidents in each for measurement). Percentage figures above are rounded down as per the RFP.

# Western Division Non-discrimination

|            | Priority 1 |      |     |  |  |  |  |  |  |
|------------|------------|------|-----|--|--|--|--|--|--|
|            | Inc.       | Late | %   |  |  |  |  |  |  |
| District 1 | 693        | 52   | 92% |  |  |  |  |  |  |
| District 2 | 729        | 80   | 89% |  |  |  |  |  |  |
| Edmond     | 101        | 10   | 90% |  |  |  |  |  |  |

Each district of the Western Division must be individually above 75% on Priority 1 transports (with a minimum of 100 incidents in each for measurement). Percentage figures above are rounded down as per the RFP.

#### Eastern Division Priority 1 Late Calls December 2013



#### Western Division Priority 1 Late Calls December 2013



#### Response Time Exclusion Summary Report Three Months ending December, 2013

| Month                                                                                                                                                                                                                              |                                     | 2013                                  | 8-10                                                  |                       |                               | 2013                             | 8-11                     |             |                                 | 2013                             | 8-12                            |             |
|------------------------------------------