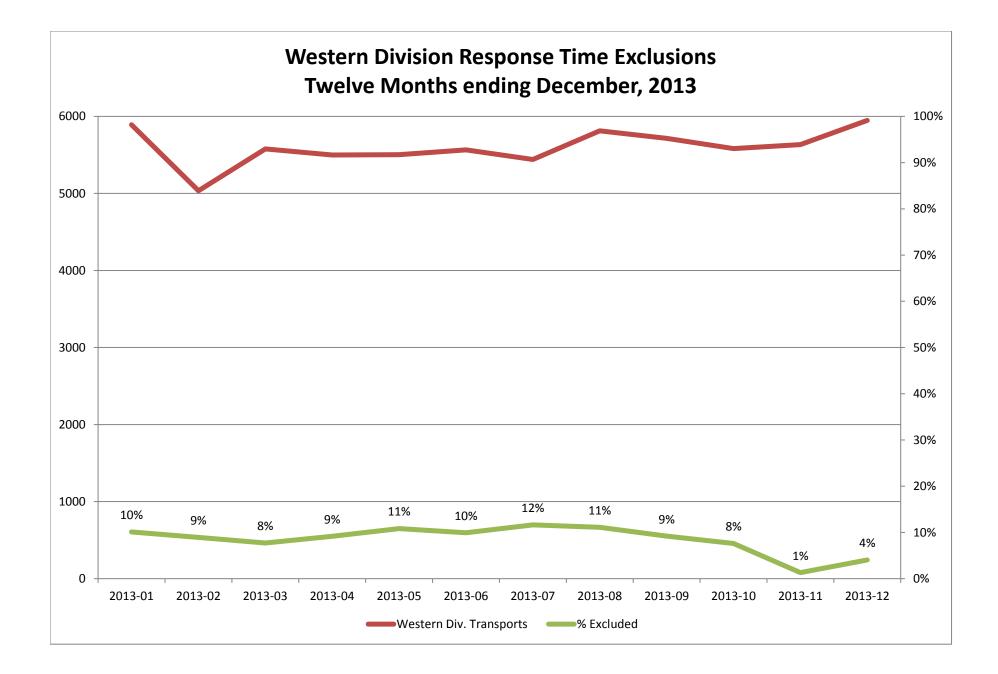

#### Response Time Exclusion Summary Report Three Months ending December, 2013

| Month                                                                                                                                                                                                                              |                                     | 2013                                  | 8-10                                                  |                       |                               | 2013                             | 8-11                     |             |                                 | 2013                             | 8-12                            |             |
|------------------------------------------------------------------------------------------------------------------------------------------------------------------------------------------------------------------------------------|-------------------------------------|---------------------------------------|-------------------------------------------------------|-----------------------|-------------------------------|----------------------------------|--------------------------|-------------|---------------------------------|----------------------------------|---------------------------------|-------------|
| Priority                                                                                                                                                                                                                           | 1                                   | 2                                     | 3                                                     | 4                     | 1                             | 2                                | 3                        | 4           | 1                               | 2                                | 3                               | 4           |
| Eastern Division                                                                                                                                                                                                                   |                                     |                                       |                                                       |                       |                               |                                  |                          |             |                                 |                                  |                                 |             |
| Final Other                                                                                                                                                                                                                        |                                     |                                       |                                                       |                       |                               |                                  |                          |             |                                 |                                  |                                 |             |
| Final Other Declared Disaster                                                                                                                                                                                                      |                                     |                                       |                                                       |                       |                               |                                  |                          |             |                                 |                                  |                                 |             |
| Final Other Interfacility Transfer                                                                                                                                                                                                 | 3                                   |                                       |                                                       |                       | 2                             |                                  |                          |             | 2                               |                                  |                                 |             |
| Final System Overload                                                                                                                                                                                                              | 207                                 | 144                                   | 9                                                     |                       | 10                            | 4                                | 3                        |             | 15                              | 6                                | 5                               |             |
| Final Weather                                                                                                                                                                                                                      |                                     |                                       |                                                       |                       | 6                             |                                  |                          | 1           | 47                              | 36                               | 11                              |             |
| Eastern Exclusions Total                                                                                                                                                                                                           | 210                                 | 144                                   | 9                                                     | 0                     | 18                            | 4                                | 3                        | 1           | 64                              | 42                               | 16                              | 0           |
|                                                                                                                                                                                                                                    |                                     |                                       |                                                       |                       |                               |                                  |                          |             |                                 |                                  |                                 |             |
| East Transports*                                                                                                                                                                                                                   | 1607                                | 2642                                  | 683                                                   | 6                     | 1229                          | 3070                             | 700                      | 13          | 1371                            | 3407                             | 695                             | 9           |
| East Late                                                                                                                                                                                                                          | 124                                 | 68                                    | 54                                                    | 0                     | 84                            | 23                               | 21                       | 0           | 97                              | 27                               | 40                              | 2           |
|                                                                                                                                                                                                                                    |                                     |                                       |                                                       |                       |                               | -                                |                          |             |                                 |                                  |                                 |             |
| East % of Transports                                                                                                                                                                                                               | 13%                                 | 5%                                    | 1%                                                    | 0%                    | 1%                            | 0%                               | 0%                       | 8%          | 5%                              | 1%                               | 2%                              | 0%          |
|                                                                                                                                                                                                                                    |                                     |                                       |                                                       |                       |                               |                                  |                          |             |                                 |                                  |                                 |             |
| East Compliance**                                                                                                                                                                                                                  | 92%                                 | 97%                                   | 92%                                                   | 100%                  | 93%                           | 99%                              | 97%                      | 100%        | 92%                             | 99%                              | 94%                             | 77%         |
| East Compliance W/O Exclusions**                                                                                                                                                                                                   | 81%                                 | 92%                                   | 90%                                                   | 100%                  | 91%                           | 99%                              | 96%                      | 92%         | 88%                             | 97%                              | 92%                             | 77%         |
| East compliance w/O Exclusions**                                                                                                                                                                                                   | 01/0                                | 51/0                                  | 5070                                                  | 100/0                 |                               |                                  |                          |             |                                 |                                  |                                 |             |
|                                                                                                                                                                                                                                    | 01/0                                | 5275                                  | 5070                                                  | 100/0                 |                               |                                  |                          |             |                                 |                                  |                                 |             |
|                                                                                                                                                                                                                                    | 01/0                                | 52,0                                  | 5070                                                  | 100/0                 |                               |                                  |                          |             |                                 |                                  |                                 |             |
| East Compliance W/O Exclusions***                                                                                                                                                                                                  |                                     | 2013                                  |                                                       |                       |                               | 2013                             | 8-11                     |             |                                 | 2013                             | 3-12                            |             |
|                                                                                                                                                                                                                                    | 1                                   |                                       |                                                       | 4                     | 1                             | 2013                             | 8-11<br>3                | 4           | 1                               | 2013                             | 3-12<br>3                       | 4           |
| Month                                                                                                                                                                                                                              |                                     | 2013                                  | 8-10                                                  |                       | 1                             |                                  |                          | 4           | 1                               |                                  | ·                               | 4           |
| Month<br>Priority                                                                                                                                                                                                                  |                                     | 2013                                  | 8-10                                                  |                       | 1                             |                                  |                          | 4           | 1                               |                                  | ·                               | 4           |
| Month<br>Priority<br>Western Division                                                                                                                                                                                              |                                     | 2013                                  | 8-10                                                  |                       | 1                             |                                  |                          | 4           | 1                               |                                  | ·                               | 4           |
| Month<br>Priority<br>Western Division<br>Final Other                                                                                                                                                                               |                                     | 2013                                  | 8-10                                                  |                       | 1                             |                                  |                          | 4           | 1                               |                                  | ·                               | 4           |
| Month<br>Priority<br>Western Division<br>Final Other<br>Final Other Declared Disaster                                                                                                                                              | 1                                   | 2013                                  | 8-10                                                  |                       | 1                             |                                  |                          | 4           | 1                               |                                  | ·                               | 4           |
| Month<br>Priority<br>Western Division<br>Final Other<br>Final Other Declared Disaster<br>Final Other Interfacility Transfer                                                                                                        | 1<br>2                              | 2013                                  | 3-10                                                  | 4                     |                               | 2                                |                          | 4           |                                 | 2                                | 3                               | 4           |
| Month<br>Priority<br>Western Division<br>Final Other<br>Final Other Declared Disaster<br>Final Other Interfacility Transfer<br>Final System Overload                                                                               | 1<br>2<br>283                       | 2013                                  | 3-10                                                  | 4                     | 15                            | 2                                | 3                        | 4           | 44                              | 2                                | 3                               | 4           |
| Month<br>Priority<br>Western Division<br>Final Other<br>Final Other Declared Disaster<br>Final Other Interfacility Transfer<br>Final System Overload<br>Final Weather                                                              | 1<br>2<br>283                       | 2013<br>2<br>135                      | 3-10<br>3<br>3                                        | 4                     | 15<br>37                      | <b>2</b><br>6<br>15              | 3                        |             | 44<br>113                       | 2<br>8<br>48                     | 3<br>8<br>20                    |             |
| Month<br>Priority<br>Western Division<br>Final Other<br>Final Other Declared Disaster<br>Final Other Interfacility Transfer<br>Final System Overload<br>Final Weather                                                              | 1<br>2<br>283                       | 2013<br>2<br>135                      | 3-10<br>3<br>3                                        | 4                     | 15<br>37                      | <b>2</b><br>6<br>15              | 3                        |             | 44<br>113                       | 2<br>8<br>48                     | 3<br>8<br>20                    |             |
| Month<br>Priority<br>Western Division<br>Final Other<br>Final Other Declared Disaster<br>Final Other Interfacility Transfer<br>Final System Overload<br>Final Weather<br>Western Exclusions Total                                  | 1<br>2<br>283<br>285<br>1948        | 2013<br>2<br>135                      | 3-10<br>3<br>3<br>3<br>3                              | 4                     | 15<br>37<br>52                | 2<br>6<br>15<br>21               | 3<br>1<br>1              | 0           | 44<br>113<br>157                | 2<br>8<br>48<br>56               | 3<br>8<br>20<br>28              | 0           |
| Month<br>Priority<br>Western Division<br>Final Other<br>Final Other Declared Disaster<br>Final Other Interfacility Transfer<br>Final System Overload<br>Final Weather<br>Western Exclusions Total<br>West Transports*              | 1<br>2<br>283<br>285<br>1948        | 2013<br>2<br>135<br>135<br>3183       | <b>3</b><br>3<br>3<br>3<br>446                        | 4<br>1<br>1<br>5      | 15<br>37<br>52<br>1846        | 2<br>6<br>15<br>21<br>3371       | 3<br>1<br>1<br>410       | 0           | 44<br>113<br>157<br>1690        | 2<br>8<br>48<br>56<br>3807       | 3<br>8<br>20<br>28<br>448       | 0           |
| Month<br>Priority<br>Western Division<br>Final Other<br>Final Other Declared Disaster<br>Final Other Interfacility Transfer<br>Final System Overload<br>Final Weather<br>Western Exclusions Total<br>West Transports*              | 1<br>2<br>283<br>285<br>1948<br>144 | 2013<br>2<br>135<br>135<br>3183       | <b>3</b><br>3<br>3<br>3<br>446                        | 4<br>1<br>1<br>5      | 15<br>37<br>52<br>1846        | 2<br>6<br>15<br>21<br>3371       | 3<br>1<br>1<br>410       | 0           | 44<br>113<br>157<br>1690        | 2<br>8<br>48<br>56<br>3807       | 3<br>8<br>20<br>28<br>448       | 0           |
| Month<br>Priority<br>Western Division<br>Final Other<br>Final Other Declared Disaster<br>Final Other Interfacility Transfer<br>Final System Overload<br>Final Weather<br>Western Exclusions Total<br>West Transports*<br>West Late | 1<br>2<br>283<br>285<br>1948<br>144 | 2013<br>2<br>135<br>135<br>3183<br>56 | <b>3</b><br><b>3</b><br><b>3</b><br><b>4</b> 46<br>38 | 4<br>1<br>1<br>5<br>0 | 15<br>37<br>52<br>1846<br>158 | 2<br>6<br>15<br>21<br>3371<br>38 | 3<br>1<br>1<br>410<br>39 | 0<br>7<br>3 | 44<br>113<br>157<br>1690<br>160 | 2<br>8<br>48<br>56<br>3807<br>47 | 3<br>8<br>20<br>28<br>448<br>50 | 0<br>3<br>1 |
| Month<br>Priority<br>Western Division<br>Final Other<br>Final Other Declared Disaster<br>Final Other Interfacility Transfer<br>Final System Overload<br>Final Weather<br>Western Exclusions Total<br>West Transports*<br>West Late | 1<br>2<br>283<br>285<br>1948<br>144 | 2013<br>2<br>135<br>135<br>3183<br>56 | <b>3</b><br>3<br>3<br>446<br>38<br>1%                 | 4<br>1<br>1<br>5<br>0 | 15<br>37<br>52<br>1846<br>158 | 2<br>6<br>15<br>21<br>3371<br>38 | 3<br>1<br>1<br>410<br>39 | 0<br>7<br>3 | 44<br>113<br>157<br>1690<br>160 | 2<br>8<br>48<br>56<br>3807<br>47 | 3<br>8<br>20<br>28<br>448<br>50 | 0<br>3<br>1 |