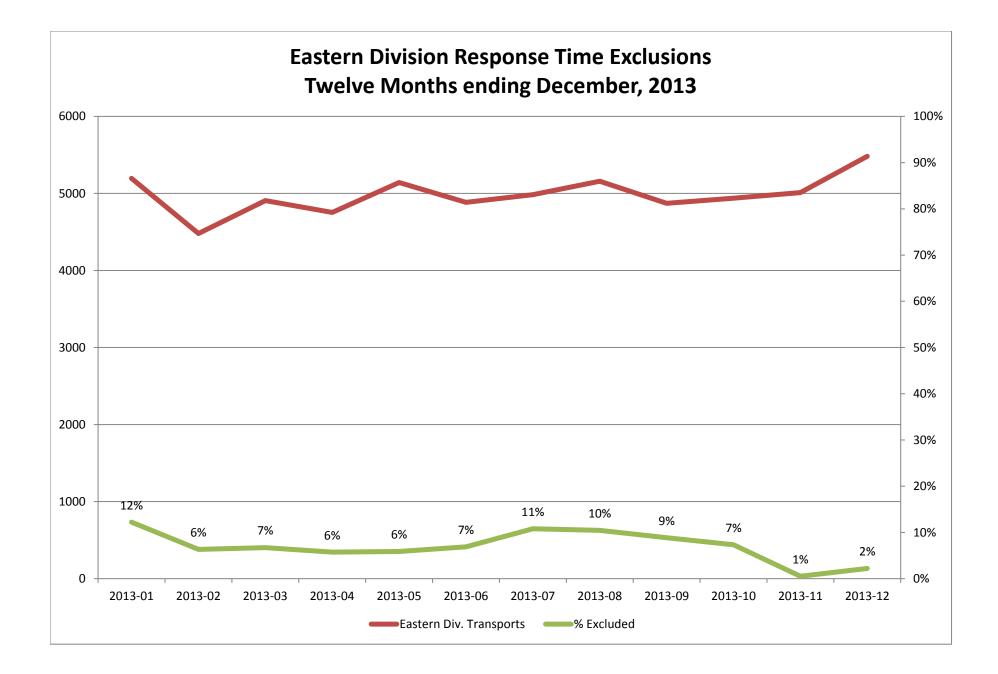

#### Response Time Exclusion Summary Report Three Months ending December, 2013

| Month                                                                                                                                                                                                                              |                                     | 2013                                  | 8-10                                                  |                       |                               | 2013                             | 8-11                     |             |                                 | 2013                             | 8-12                            |             |
|------------------------------------------------------------------------------------------------------------------------------------------------------------------------------------------------------------------------------------|-------------------------------------|---------------------------------------|-------------------------------------------------------|-----------------------|-------------------------------|----------------------------------|--------------------------|-------------|---------------------------------|----------------------------------|---------------------------------|-------------|
| Priority                                                                                                                                                                                                                           | 1                                   | 2                                     | 3                                                     | 4                     | 1                             | 2                                | 3                        | 4           | 1                               | 2                                | 3                               | 4           |
| Eastern Division                                                                                                                                                                                                                   |                                     |                                       |                                                       |                       |                               |                                  |                          |             |                                 |                                  |                                 |             |
| Final Other                                                                                                                                                                                                                        |                                     |                                       |                                                       |                       |                               |                                  |                          |             |                                 |                                  |                                 |             |
| Final Other Declared Disaster                                                                                                                                                                                                      |                                     |                                       |                                                       |                       |                               |                                  |                          |             |                                 |                                  |                                 |             |
| Final Other Interfacility Transfer                                                                                                                                                                                                 | 3                                   |                                       |                                                       |                       | 2                             |                                  |                          |             | 2                               |                                  |                                 |             |
| Final System Overload                                                                                                                                                                                                              | 207                                 | 144                                   | 9                                                     |                       | 10                            | 4                                | 3                        |             | 15                              | 6                                | 5                               |             |
| Final Weather                                                                                                                                                                                                                      |                                     |                                       |                                                       |                       | 6                             |                                  |                          | 1           | 47                              | 36                               | 11                              |             |
| Eastern Exclusions Total                                                                                                                                                                                                           | 210                                 | 144                                   | 9                                                     | 0                     | 18                            | 4                                | 3                        | 1           | 64                              | 42                               | 16                              | 0           |
|                                                                                                                                                                                                                                    |                                     |                                       |                                                       |                       |                               |                                  |                          |             |                                 |                                  |                                 |             |
| East Transports*                                                                                                                                                                                                                   | 1607                                | 2642                                  | 683                                                   | 6                     | 1229                          | 3070                             | 700                      | 13          | 1371                            | 3407                             | 695                             | 9           |
| East Late                                                                                                                                                                                                                          | 124                                 | 68                                    | 54                                                    | 0                     | 84                            | 23                               | 21                       | 0           | 97                              | 27                               | 40                              | 2           |
|                                                                                                                                                                                                                                    |                                     |                                       |                                                       |                       |                               | -                                |                          |             |                                 |                                  |                                 |             |
| East % of Transports                                                                                                                                                                                                               | 13%                                 | 5%                                    | 1%                                                    | 0%                    | 1%                            | 0%                               | 0%                       | 8%          | 5%                              | 1%                               | 2%                              | 0%          |
|                                                                                                                                                                                                                                    |                                     |                                       |                                                       |                       |                               |                                  |                          |             |                                 |                                  |                                 |             |
| East Compliance**                                                                                                                                                                                                                  | 92%                                 | 97%                                   | 92%                                                   | 100%                  | 93%                           | 99%                              | 97%                      | 100%        | 92%                             | 99%                              | 94%                             | 77%         |
| East Compliance W/O Exclusions**                                                                                                                                                                                                   | 81%                                 | 92%                                   | 90%                                                   | 100%                  | 91%                           | 99%                              | 96%                      | 92%         | 88%                             | 97%                              | 92%                             | 77%         |
| East compliance w/O Exclusions**                                                                                                                                                                                                   | 01/0                                | 51/0                                  | 5070                                                  | 100/0                 |                               |                                  |                          |             |                                 |                                  |                                 |             |
|                                                                                                                                                                                                                                    | 01/0                                | 5275                                  | 5070                                                  | 100/0                 |                               |                                  |                          |             |                                 |                                  |                                 |             |
|                                                                                                                                                                                                                                    | 01/0                                | 52,0                                  | 5070                                                  | 100/0                 |                               |                                  |                          |             |                                 |                                  |                                 |             |
| East Compliance W/O Exclusions***                                                                                                                                                                                                  |                                     | 2013                                  |                                                       |                       |                               | 2013                             | 8-11                     |             |                                 | 2013                             | 3-12                            |             |
|                                                                                                                                                                                                                                    | 1                                   |                                       |                                                       | 4                     | 1                             | 2013                             | 8-11<br>3                | 4           | 1                               | 2013                             | 3-12<br>3                       | 4           |
| Month                                                                                                                                                                                                                              |                                     | 2013                                  | 8-10                                                  |                       | 1                             |                                  |                          | 4           | 1                               |                                  | ·                               | 4           |
| Month<br>Priority                                                                                                                                                                                                                  |                                     | 2013                                  | 8-10                                                  |                       | 1                             |                                  |                          | 4           | 1                               |                                  | ·                               | 4           |
| Month<br>Priority<br>Western Division                                                                                                                                                                                              |                                     | 2013                                  | 8-10                                                  |                       | 1                             |                                  |                          | 4           | 1                               |                                  | ·                               | 4           |
| Month<br>Priority<br>Western Division<br>Final Other                                                                                                                                                                               |                                     | 2013                                  | 8-10                                                  |                       | 1                             |                                  |                          | 4           | 1                               |                                  | ·                               | 4           |
| Month<br>Priority<br>Western Division<br>Final Other<br>Final Other Declared Disaster                                                                                                                                              | 1                                   | 2013                                  | 8-10                                                  |                       | 1                             |                                  |                          | 4           | 1                               |                                  | ·                               | 4           |
| Month<br>Priority<br>Western Division<br>Final Other<br>Final Other Declared Disaster<br>Final Other Interfacility Transfer                                                                                                        | 1<br>2                              | 2013                                  | 3-10                                                  | 4                     |                               | 2                                |                          | 4           |                                 | 2                                | 3                               | 4           |
| Month<br>Priority<br>Western Division<br>Final Other<br>Final Other Declared Disaster<br>Final Other Interfacility Transfer<br>Final System Overload                                                                               | 1<br>2<br>283                       | 2013                                  | 3-10                                                  | 4                     | 15                            | 2                                | 3                        | 4           | 44                              | 2                                | 3                               | 4           |
| Month<br>Priority<br>Western Division<br>Final Other<br>Final Other Declared Disaster<br>Final Other Interfacility Transfer<br>Final System Overload<br>Final Weather                                                              | 1<br>2<br>283                       | 2013<br>2<br>135                      | 3-10<br>3<br>3                                        | 4                     | 15<br>37                      | <b>2</b><br>6<br>15              | 3                        |             | 44<br>113                       | 2<br>8<br>48                     | 3<br>8<br>20                    |             |
| Month<br>Priority<br>Western Division<br>Final Other<br>Final Other Declared Disaster<br>Final Other Interfacility Transfer<br>Final System Overload<br>Final Weather                                                              | 1<br>2<br>283                       | 2013<br>2<br>135                      | 3-10<br>3<br>3                                        | 4                     | 15<br>37                      | <b>2</b><br>6<br>15              | 3                        |             | 44<br>113                       | 2<br>8<br>48                     | 3<br>8<br>20                    |             |
| Month<br>Priority<br>Western Division<br>Final Other<br>Final Other Declared Disaster<br>Final Other Interfacility Transfer<br>Final System Overload<br>Final Weather<br>Western Exclusions Total                                  | 1<br>2<br>283<br>285<br>1948        | 2013<br>2<br>135                      | 3-10<br>3<br>3<br>3<br>3                              | 4                     | 15<br>37<br>52                | 2<br>6<br>15<br>21               | 3<br>1<br>1              | 0           | 44<br>113<br>157                | 2<br>8<br>48<br>56               | 3<br>8<br>20<br>28              | 0           |
| Month<br>Priority<br>Western Division<br>Final Other<br>Final Other Declared Disaster<br>Final Other Interfacility Transfer<br>Final System Overload<br>Final Weather<br>Western Exclusions Total<br>West Transports*              | 1<br>2<br>283<br>285<br>1948        | 2013<br>2<br>135<br>135<br>3183       | <b>3</b><br>3<br>3<br>3<br>446                        | 4<br>1<br>1<br>5      | 15<br>37<br>52<br>1846        | 2<br>6<br>15<br>21<br>3371       | 3<br>1<br>1<br>410       | 0           | 44<br>113<br>157<br>1690        | 2<br>8<br>48<br>56<br>3807       | 3<br>8<br>20<br>28<br>448       | 0           |
| Month<br>Priority<br>Western Division<br>Final Other<br>Final Other Declared Disaster<br>Final Other Interfacility Transfer<br>Final System Overload<br>Final Weather<br>Western Exclusions Total<br>West Transports*              | 1<br>2<br>283<br>285<br>1948<br>144 | 2013<br>2<br>135<br>135<br>3183       | <b>3</b><br>3<br>3<br>3<br>446                        | 4<br>1<br>1<br>5      | 15<br>37<br>52<br>1846        | 2<br>6<br>15<br>21<br>3371       | 3<br>1<br>1<br>410       | 0           | 44<br>113<br>157<br>1690        | 2<br>8<br>48<br>56<br>3807       | 3<br>8<br>20<br>28<br>448       | 0           |
| Month<br>Priority<br>Western Division<br>Final Other<br>Final Other Declared Disaster<br>Final Other Interfacility Transfer<br>Final System Overload<br>Final Weather<br>Western Exclusions Total<br>West Transports*<br>West Late | 1<br>2<br>283<br>285<br>1948<br>144 | 2013<br>2<br>135<br>135<br>3183<br>56 | <b>3</b><br><b>3</b><br><b>3</b><br><b>4</b> 46<br>38 | 4<br>1<br>1<br>5<br>0 | 15<br>37<br>52<br>1846<br>158 | 2<br>6<br>15<br>21<br>3371<br>38 | 3<br>1<br>1<br>410<br>39 | 0<br>7<br>3 | 44<br>113<br>157<br>1690<br>160 | 2<br>8<br>48<br>56<br>3807<br>47 | 3<br>8<br>20<br>28<br>448<br>50 | 0<br>3<br>1 |
| Month<br>Priority<br>Western Division<br>Final Other<br>Final Other Declared Disaster<br>Final Other Interfacility Transfer<br>Final System Overload<br>Final Weather<br>Western Exclusions Total<br>West Transports*<br>West Late | 1<br>2<br>283<br>285<br>1948<br>144 | 2013<br>2<br>135<br>135<br>3183<br>56 | <b>3</b><br>3<br>3<br>446<br>38<br>1%                 | 4<br>1<br>1<br>5<br>0 | 15<br>37<br>52<br>1846<br>158 | 2<br>6<br>15<br>21<br>3371<br>38 | 3<br>1<br>1<br>410<br>39 | 0<br>7<br>3 | 44<br>113<br>157<br>1690<br>160 | 2<br>8<br>48<br>56<br>3807<br>47 | 3<br>8<br>20<br>28<br>448<br>50 | 0<br>3<br>1 |