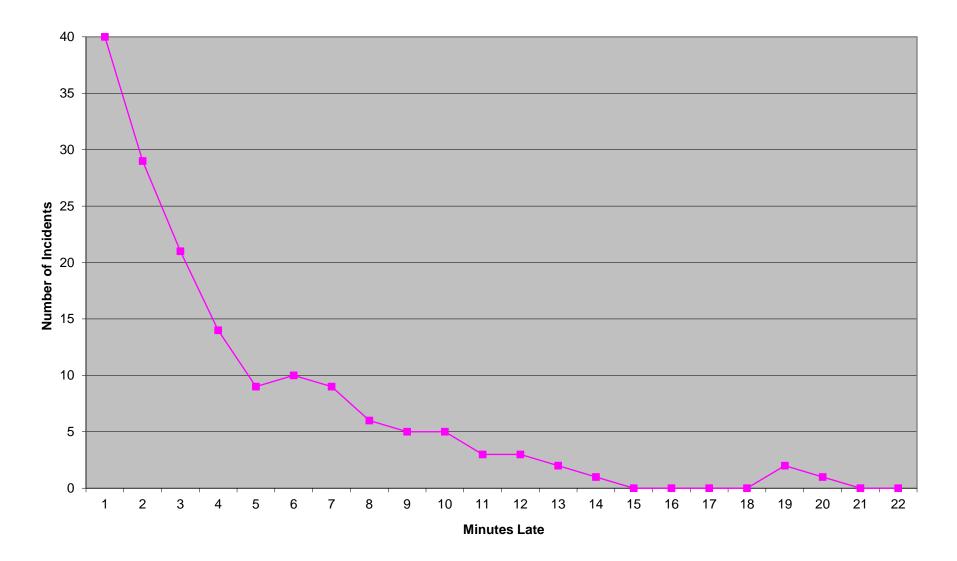

measurement). Percentage figures above are rounded down as per the RFP.

# Western Division Non-discrimination

|            | Priority 1 |      |     |  |  |  |  |  |  |
|------------|------------|------|-----|--|--|--|--|--|--|
|            | Inc.       | Late | %   |  |  |  |  |  |  |
| District 1 | 693        | 52   | 92% |  |  |  |  |  |  |
| District 2 | 729        | 80   | 89% |  |  |  |  |  |  |
| Edmond     | 101        | 10   | 90% |  |  |  |  |  |  |

Each district of the Western Division must be individually above 75% on Priority 1 transports (with a minimum of 100 incidents in each for measurement). Percentage figures above are rounded down as per the RFP.

#### Eastern Division Priority 1 Late Calls December 2013



#### Western Division Priority 1 Late Calls December 2013



#### Response Time Exclusion Summary Report Three Months ending December, 2013

| Month                                                                                                                                                                                                                              |                                     | 2013                                  | 8-10                                                  |                       |                               | 2013                             | 8-11                     |             |                                 | 2013                             | 8-12                            |             |
|-------------------------------------------------------------------------------------------------------