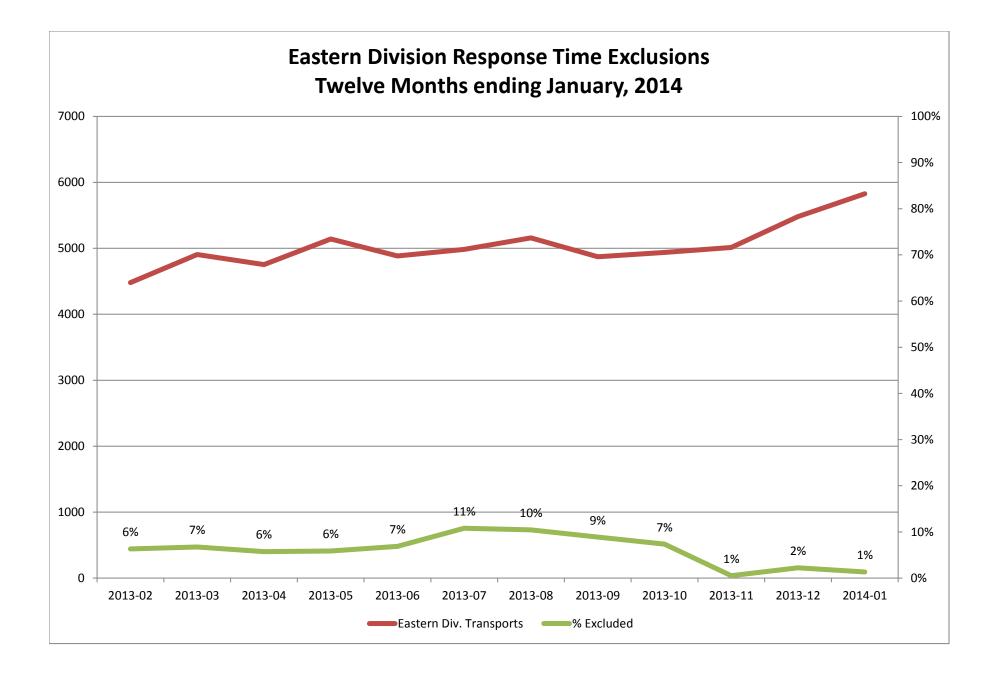

#### Response Time Exclusion Summary Report Three Months ending January, 2014

| Month                                                                                                                                                                                                                              |                                    | 2013                                     | 8-11                             |                  |                                      | 2013                                          | 8-12                                                          |                  |                               | 2014                             | I-01                           |                         |
|------------------------------------------------------------------------------------------------------------------------------------------------------------------------------------------------------------------------------------|------------------------------------|------------------------------------------|----------------------------------|------------------|--------------------------------------|-----------------------------------------------|---------------------------------------------------------------|------------------|-------------------------------|----------------------------------|--------------------------------|-------------------------|
| Priority                                                                                                                                                                                                                           | 1                                  | 2                                        | 3                                | 4                | 1                                    | 2                                             | 3                                                             | 4                | 1                             | 2                                | 3                              | 4                       |
| Eastern Division                                                                                                                                                                                                                   |                                    |                                          |                                  |                  |                                      |                                               |                                                               |                  |                               |                                  |                                |                         |
| Final Other                                                                                                                                                                                                                        |                                    |                                          |                                  |                  |                                      |                                               |                                                               |                  |                               |                                  |                                |                         |
| Final Other Declared Disaster                                                                                                                                                                                                      |                                    |                                          |                                  |                  |                                      |                                               |                                                               |                  |                               |                                  |                                |                         |
| Final Other Interfacility Transfer                                                                                                                                                                                                 | 2                                  |                                          |                                  |                  | 2                                    |                                               |                                                               |                  | 2                             |                                  |                                |                         |
| Final System Overload                                                                                                                                                                                                              | 10                                 | 4                                        | 3                                |                  | 15                                   | 6                                             | 5                                                             |                  | 35                            | 20                               | 3                              | 0                       |
| Final Weather                                                                                                                                                                                                                      | 6                                  |                                          |                                  | 1                | 47                                   | 36                                            | 11                                                            |                  | 10                            | 5                                | 3                              | 0                       |
| Eastern Exclusions Total                                                                                                                                                                                                           | 18                                 | 4                                        | 3                                | 1                | 64                                   | 42                                            | 16                                                            | 0                | 47                            | 25                               | 6                              | 0                       |
|                                                                                                                                                                                                                                    |                                    |                                          | -                                |                  | -                                    |                                               | -                                                             |                  |                               |                                  | -                              |                         |
| East Transports*                                                                                                                                                                                                                   | 1229                               | 3070                                     | 700                              | 13               | 1371                                 | 3407                                          | 695                                                           | 9                | 1519                          | 3516                             | 785                            | 7                       |
| East Late                                                                                                                                                                                                                          | 84                                 | 23                                       | 21                               | 0                | 97                                   | 27                                            | 40                                                            | 2                | 111                           | 25                               | 50                             | 0                       |
|                                                                                                                                                                                                                                    |                                    |                                          |                                  |                  |                                      |                                               |                                                               |                  |                               |                                  |                                |                         |
| East % of Transports                                                                                                                                                                                                               | 1%                                 | 0%                                       | 0%                               | 8%               | 5%                                   | 1%                                            | 2%                                                            | 0%               | 3%                            | 1%                               | 1%                             | 0%                      |
|                                                                                                                                                                                                                                    |                                    |                                          |                                  |                  |                                      |                                               |                                                               |                  |                               |                                  |                                |                         |
| East Compliance**                                                                                                                                                                                                                  | 93%                                | 99%                                      | 97%                              | 100%             | 92%                                  | 99%                                           | 94%                                                           | 77%              | 92%                           | 99%                              | 93%                            | 100%                    |
|                                                                                                                                                                                                                                    |                                    | 000/                                     |                                  | 0.00/            | 88%                                  | 97%                                           | 92%                                                           | 77%              | 89%                           | 98%                              | 92%                            | 100%                    |
| East Compliance W/O Exclusions**                                                                                                                                                                                                   | 91%                                | 99%                                      | 96%                              | 92%              | 0070                                 | 5170                                          | 5270                                                          |                  |                               |                                  |                                |                         |
| East Compliance W/O Exclusions**                                                                                                                                                                                                   | 91%                                | 99%                                      | 96%                              | 92%              | 0070                                 | 5770                                          | 5270                                                          | , .              |                               |                                  |                                |                         |
| East Compliance W/O Exclusions**                                                                                                                                                                                                   | 91%                                | 99%                                      | 96%                              | 92%              | 0070                                 | 5770                                          | 52,0                                                          | ,.               |                               |                                  |                                |                         |
| East Compliance W/O Exclusions**                                                                                                                                                                                                   | 91%                                | 99%<br>2013                              |                                  | 92%              | 0070                                 | 2013                                          |                                                               |                  |                               | 2013                             | 8-13                           |                         |
|                                                                                                                                                                                                                                    | 91%                                |                                          |                                  | 92%              | 1                                    |                                               |                                                               | 4                | 1                             | 2013                             | 8-13<br>3                      | 4                       |
| Month                                                                                                                                                                                                                              |                                    | 2013                                     | 3-11                             |                  |                                      | 2013                                          | 3-12                                                          |                  | 1                             |                                  |                                | 4                       |
| Month<br>Priority                                                                                                                                                                                                                  |                                    | 2013                                     | 3-11                             |                  |                                      | 2013                                          | 3-12                                                          |                  | 1                             |                                  |                                | 4                       |
| Month<br>Priority<br>Western Division                                                                                                                                                                                              |                                    | 2013                                     | 3-11                             |                  |                                      | 2013                                          | 3-12                                                          |                  | 1                             |                                  |                                | 4                       |
| Month<br>Priority<br>Western Division<br>Final Other                                                                                                                                                                               |                                    | 2013                                     | 3-11                             |                  |                                      | 2013                                          | 3-12                                                          |                  | 1                             |                                  |                                | 4                       |
| Month<br>Priority<br>Western Division<br>Final Other<br>Final Other Declared Disaster                                                                                                                                              |                                    | 2013                                     | 3-11                             |                  |                                      | 2013                                          | 3-12                                                          |                  | 1                             |                                  |                                | 4                       |
| Month<br>Priority<br>Western Division<br>Final Other<br>Final Other Declared Disaster<br>Final Other Interfacility Transfer                                                                                                        | 1                                  | 2013                                     | 3-11                             |                  | 1                                    | 2013                                          | 3-12                                                          |                  |                               | 2                                | 3                              |                         |
| Month<br>Priority<br>Western Division<br>Final Other<br>Final Other Declared Disaster<br>Final Other Interfacility Transfer<br>Final System Overload                                                                               | 1                                  | 2013                                     | 3-11                             |                  | 1                                    | 2013<br>2<br>                                 | 3-12<br>3<br>8                                                |                  | 50                            | 2                                | 3                              | 0                       |
| Month<br>Priority<br>Western Division<br>Final Other<br>Final Other Declared Disaster<br>Final Other Interfacility Transfer<br>Final System Overload<br>Final Weather                                                              | 1<br>15<br>37                      | 2013<br>2<br>6<br>15                     | 3-11<br>3                        | 4                | 1<br>44<br>113                       | 2013<br>2<br>                                 | 3-12<br>3<br>8<br>20                                          | 4                | 50<br>23                      | 2<br>21<br>5                     | 3<br>6<br>7                    | 0                       |
| Month<br>Priority<br>Western Division<br>Final Other<br>Final Other Declared Disaster<br>Final Other Interfacility Transfer<br>Final System Overload<br>Final Weather                                                              | 1<br>15<br>37                      | 2013<br>2<br>6<br>15<br>21               | 3-11<br>3                        | 4                | 1<br>44<br>113                       | 2013<br>2<br>                                 | 3-12<br>3<br>8<br>20                                          | 4                | 50<br>23                      | 2<br>21<br>5                     | 3<br>6<br>7                    | 0                       |
| Month<br>Priority<br>Western Division<br>Final Other<br>Final Other Declared Disaster<br>Final Other Interfacility Transfer<br>Final System Overload<br>Final Weather<br>Western Exclusions Total                                  | 1<br>15<br>37<br>52                | 2013<br>2<br>6<br>15<br>21               | 3-11<br>3<br>1<br>1              | 4                | 1<br>44<br>113<br>157                | 2013<br>2<br>3<br>48<br>56                    | 3-12<br>3<br>8<br>20<br>28                                    | 4                | 50<br>23<br>73                | 2<br>21<br>5<br>26               | 3<br>6<br>7<br>13              | 0<br>0<br>0             |
| Month<br>Priority<br>Western Division<br>Final Other<br>Final Other Declared Disaster<br>Final Other Interfacility Transfer<br>Final System Overload<br>Final Weather<br>Western Exclusions Total<br>West Transports*              | 1<br>15<br>37<br>52<br>1846        | 2013<br>2<br>6<br>15<br>21<br>3371       | 3-11<br>3<br>1<br>1<br>410       | 4                | 1<br>44<br>113<br>157<br>1690        | 2013<br>2<br>3<br>4<br>8<br>48<br>56<br>3807  | <b>3-12</b><br><b>3</b><br><b>8</b><br>20<br><b>28</b><br>448 | 4                | 50<br>23<br>73<br>1836        | 2<br>21<br>5<br>26               | 3<br>6<br>7<br>13<br>539       | 0<br>0<br>0<br>0<br>17  |
| Month<br>Priority<br>Western Division<br>Final Other<br>Final Other Declared Disaster<br>Final Other Interfacility Transfer<br>Final System Overload<br>Final Weather<br>Western Exclusions Total<br>West Transports*              | 1<br>15<br>37<br>52<br>1846<br>158 | 2013<br>2<br>6<br>15<br>21<br>3371       | 3-11<br>3<br>1<br>1<br>410       | 4                | 1<br>44<br>113<br>157<br>1690        | 2013<br>2<br>3<br>4<br>8<br>48<br>56<br>3807  | <b>3-12</b><br><b>3</b><br><b>8</b><br>20<br><b>28</b><br>448 | 4                | 50<br>23<br>73<br>1836        | 2<br>21<br>5<br>26               | 3<br>6<br>7<br>13<br>539       | 0<br>0<br>0<br>0<br>17  |
| Month<br>Priority<br>Western Division<br>Final Other<br>Final Other Declared Disaster<br>Final Other Interfacility Transfer<br>Final System Overload<br>Final Weather<br>Western Exclusions Total<br>West Transports*<br>West Late | 1<br>15<br>37<br>52<br>1846<br>158 | 2013<br>2<br>6<br>15<br>21<br>3371<br>38 | 3-11<br>3<br>1<br>1<br>410<br>39 | 4<br>0<br>7<br>3 | 1<br>44<br>113<br>157<br>1690<br>160 | 201:<br>2<br>3<br>8<br>48<br>56<br>3807<br>47 | <b>3-12 3 8 20 28</b> 448 50                                  | 4<br>0<br>3<br>1 | 50<br>23<br>73<br>1836<br>185 | 2<br>21<br>5<br>26<br>4009<br>48 | 3<br>6<br>7<br>13<br>539<br>72 | 0<br>0<br>0<br>17<br>17 |
| Month<br>Priority<br>Western Division<br>Final Other<br>Final Other Declared Disaster<br>Final Other Interfacility Transfer<br>Final System Overload<br>Final Weather<br>Western Exclusions Total<br>West Transports*<br>West Late | 1<br>15<br>37<br>52<br>1846<br>158 | 2013<br>2<br>6<br>15<br>21<br>3371<br>38 | 3-11<br>3<br>1<br>1<br>410<br>39 | 4<br>0<br>7<br>3 | 1<br>44<br>113<br>157<br>1690<br>160 | 201:<br>2<br>3<br>8<br>48<br>56<br>3807<br>47 | <b>3-12 3 8 20 28</b> 448 50                                  | 4<br>0<br>3<br>1 | 50<br>23<br>73<br>1836<br>185 | 2<br>21<br>5<br>26<br>4009<br>48 | 3<br>6<br>7<br>13<br>539<br>72 | 0<br>0<br>0<br>17<br>17 |