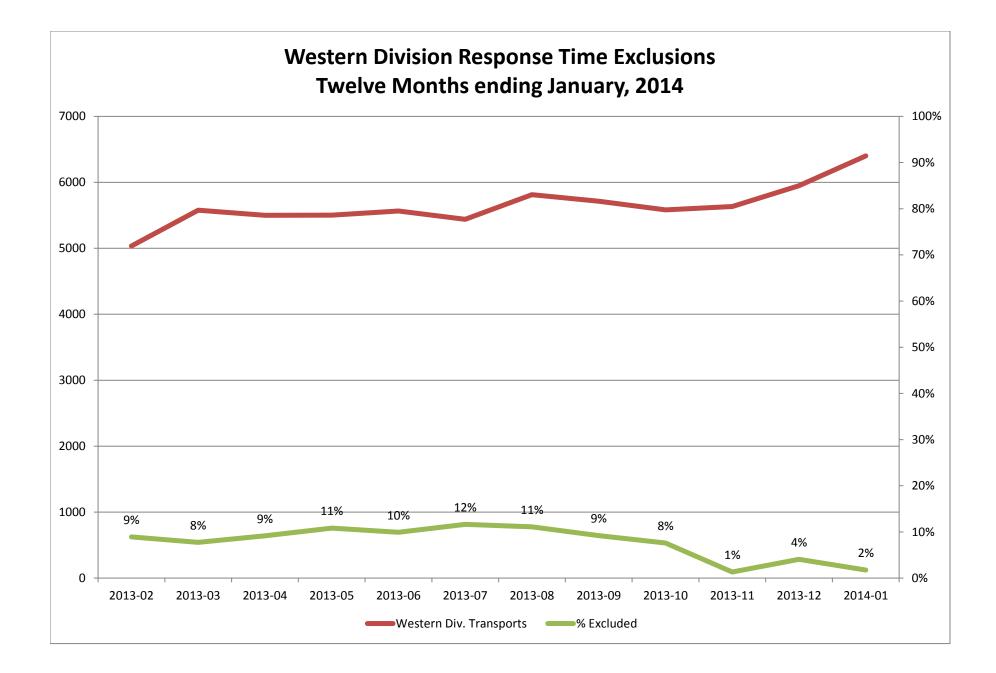

#### Response Time Exclusion Summary Report Three Months ending January, 2014

| Month                                                                                                                                                                                                                              |                                    | 2013                                     | 8-11                             |                  |                                      | 2013                                          | 8-12                                                          |                  |                               | 2014                             | I-01                           |                         |
|------------------------------------------------------------------------------------------------------------------------------------------------------------------------------------------------------------------------------------|------------------------------------|------------------------------------------|----------------------------------|------------------|--------------------------------------|-----------------------------------------------|---------------------------------------------------------------|------------------|-------------------------------|----------------------------------|--------------------------------|-------------------------|
| Priority                                                                                                                                                                                                                           | 1                                  | 2                                        | 3                                | 4                | 1                                    | 2                                             | 3                                                             | 4                | 1                             | 2                                | 3                              | 4                       |
| Eastern Division                                                                                                                                                                                                                   |                                    |                                          |                                  |                  |                                      |                                               |                                                               |                  |                               |                                  |                                |                         |
| Final Other                                                                                                                                                                                                                        |                                    |                                          |                                  |                  |                                      |                                               |                                                               |                  |                               |                                  |                                |                         |
| Final Other Declared Disaster                                                                                                                                                                                                      |                                    |                                          |                                  |                  |                                      |                                               |                                                               |                  |                               |                                  |                                |                         |
| Final Other Interfacility Transfer                                                                                                                                                                                                 | 2                                  |                                          |                                  |                  | 2                                    |                                               |                                                               |                  | 2                             |                                  |                                |                         |
| Final System Overload                                                                                                                                                                                                              | 10                                 | 4                                        | 3                                |                  | 15                                   | 6                                             | 5                                                             |                  | 35                            | 20                               | 3                              | 0                       |
| Final Weather                                                                                                                                                                                                                      | 6                                  |                                          |                                  | 1                | 47                                   | 36                                            | 11                                                            |                  | 10                            | 5                                | 3                              | 0                       |
| Eastern Exclusions Total                                                                                                                                                                                                           | 18                                 | 4                                        | 3                                | 1                | 64                                   | 42                                            | 16                                                            | 0                | 47                            | 25                               | 6                              | 0                       |
|                                                                                                                                                                                                                                    |                                    |                                          | -                                |                  | -                                    |                                               | -                                                             |                  |                               |                                  | -                              |                         |
| East Transports*                                                                                                                                                                                                                   | 1229                               | 3070                                     | 700                              | 13               | 1371                                 | 3407                                          | 695                                                           | 9                | 1519                          | 3516                             | 785                            | 7                       |
| East Late                                                                                                                                                                                                                          | 84                                 | 23                                       | 21                               | 0                | 97                                   | 27                                            | 40                                                            | 2                | 111                           | 25                               | 50                             | 0                       |
|                                                                                                                                                                                                                                    |                                    |                                          |                                  |                  |                                      |                                               |                                                               |                  |                               |                                  |                                |                         |
| East % of Transports                                                                                                                                                                                                               | 1%                                 | 0%                                       | 0%                               | 8%               | 5%                                   | 1%                                            | 2%                                                            | 0%               | 3%                            | 1%                               | 1%                             | 0%                      |
|                                                                                                                                                                                                                                    |                                    |                                          |                                  |                  |                                      |                                               |                                                               |                  |                               |                                  |                                |                         |
| East Compliance**                                                                                                                                                                                                                  | 93%                                | 99%                                      | 97%                              | 100%             | 92%                                  | 99%                                           | 94%                                                           | 77%              | 92%                           | 99%                              | 93%                            | 100%                    |
|                                                                                                                                                                                                                                    |                                    | 000/                                     |                                  | 0.00/            | 88%                                  | 97%                                           | 92%                                                           | 77%              | 89%                           | 98%                              | 92%                            | 100%                    |
| East Compliance W/O Exclusions**                                                                                                                                                                                                   | 91%                                | 99%                                      | 96%                              | 92%              | 0070                                 | 5170                                          | 5270                                                          |                  |                               |                                  |                                |                         |
| East Compliance W/O Exclusions**                                                                                                                                                                                                   | 91%                                | 99%                                      | 96%                              | 92%              | 0070                                 | 5770                                          | 5270                                                          | , .              |                               |                                  |                                |                         |
| East Compliance W/O Exclusions**                                                                                                                                                                                                   | 91%                                | 99%                                      | 96%                              | 92%              | 0070                                 | 5770                                          | 52,0                                                          | ,.               |                               |                                  |                                |                         |
| East Compliance W/O Exclusions**                                                                                                                                                                                                   | 91%                                | 99%<br>2013                              |                                  | 92%              | 0070                                 | 2013                                          |                                                               |                  |                               | 2013                             | 8-13                           |                         |
|                                                                                                                                                                                                                                    | 91%                                |                                          |                                  | 92%              | 1                                    |                                               |                                                               | 4                | 1                             | 2013                             | 8-13<br>3                      | 4                       |
| Month                                                                                                                                                                                                                              |                                    | 2013                                     | 3-11                             |                  |                                      | 2013                                          | 3-12                                                          |                  | 1                             |                                  |                                | 4                       |
| Month<br>Priority                                                                                                                                                                                                                  |                                    | 2013                                     | 3-11                             |                  |                                      | 2013                                          | 3-12                                                          |                  | 1                             |                                  |                                | 4                       |
| Month<br>Priority<br>Western Division                                                                                                                                                                                              |                                    | 2013                                     | 3-11                             |                  |                                      | 2013                                          | 3-12                                                          |                  | 1                             |                                  |                                | 4                       |
| Month<br>Priority<br>Western Division<br>Final Other                                                                                                                                                                               |                                    | 2013                                     | 3-11                             |                  |                                      | 2013                                          | 3-12                                                          |                  | 1                             |                                  |                                | 4                       |
| Month<br>Priority<br>Western Division<br>Final Other<br>Final Other Declared Disaster                                                                                                                                              |                                    | 2013                                     | 3-11                             |                  |                                      | 2013                                          | 3-12                                                          |                  | 1                             |                                  |                                | 4                       |
| Month<br>Priority<br>Western Division<br>Final Other<br>Final Other Declared Disaster<br>Final Other Interfacility Transfer                                                                                                        | 1                                  | 2013                                     | 3-11                             |                  | 1                                    | 2013                                          | 3-12                                                          |                  |                               | 2                                | 3                              |                         |
| Month<br>Priority<br>Western Division<br>Final Other<br>Final Other Declared Disaster<br>Final Other Interfacility Transfer<br>Final System Overload                                                                               | 1                                  | 2013                                     | 3-11                             |                  | 1                                    | 2013<br>2<br>                                 | 3-12<br>3<br>8                                                |                  | 50                            | 2                                | 3                              | 0                       |
| Month<br>Priority<br>Western Division<br>Final Other<br>Final Other Declared Disaster<br>Final Other Interfacility Transfer<br>Final System Overload<br>Final Weather                                                              | 1<br>15<br>37                      | 2013<br>2<br>6<br>15                     | 3-11<br>3                        | 4                | 1<br>44<br>113                       | 2013<br>2<br>                                 | 3-12<br>3<br>8<br>20                                          | 4                | 50<br>23                      | 2<br>21<br>5                     | 3<br>6<br>7                    | 0                       |
| Month<br>Priority<br>Western Division<br>Final Other<br>Final Other Declared Disaster<br>Final Other Interfacility Transfer<br>Final System Overload<br>Final Weather                                                              | 1<br>15<br>37                      | 2013<br>2<br>6<br>15<br>21               | 3-11<br>3                        | 4                | 1<br>44<br>113                       | 2013<br>2<br>                                 | 3-12<br>3<br>8<br>20                                          | 4                | 50<br>23                      | 2<br>21<br>5                     | 3<br>6<br>7                    | 0                       |
| Month<br>Priority<br>Western Division<br>Final Other<br>Final Other Declared Disaster<br>Final Other Interfacility Transfer<br>Final System Overload<br>Final Weather<br>Western Exclusions Total                                  | 1<br>15<br>37<br>52                | 2013<br>2<br>6<br>15<br>21               | 3-11<br>3<br>1<br>1              | 4                | 1<br>44<br>113<br>157                | 2013<br>2<br>3<br>48<br>56                    | 3-12<br>3<br>8<br>20<br>28                                    | 4                | 50<br>23<br>73                | 2<br>21<br>5<br>26               | 3<br>6<br>7<br>13              | 0<br>0<br>0             |
| Month<br>Priority<br>Western Division<br>Final Other<br>Final Other Declared Disaster<br>Final Other Interfacility Transfer<br>Final System Overload<br>Final Weather<br>Western Exclusions Total<br>West Transports*              | 1<br>15<br>37<br>52<br>1846        | 2013<br>2<br>6<br>15<br>21<br>3371       | 3-11<br>3<br>1<br>1<br>410       | 4                | 1<br>44<br>113<br>157<br>1690        | 2013<br>2<br>3<br>4<br>8<br>48<br>56<br>3807  | <b>3-12</b><br><b>3</b><br><b>8</b><br>20<br><b>28</b><br>448 | 4                | 50<br>23<br>73<br>1836        | 2<br>21<br>5<br>26               | 3<br>6<br>7<br>13<br>539       | 0<br>0<br>0<br>0<br>17  |
| Month<br>Priority<br>Western Division<br>Final Other<br>Final Other Declared Disaster<br>Final Other Interfacility Transfer<br>Final System Overload<br>Final Weather<br>Western Exclusions Total<br>West Transports*              | 1<br>15<br>37<br>52<br>1846<br>158 | 2013<br>2<br>6<br>15<br>21<br>3371       | 3-11<br>3<br>1<br>1<br>410       | 4                | 1<br>44<br>113<br>157<br>1690        | 2013<br>2<br>3<br>4<br>8<br>48<br>56<br>3807  | <b>3-12</b><br><b>3</b><br><b>8</b><br>20<br><b>28</b><br>448 | 4                | 50<br>23<br>73<br>1836        | 2<br>21<br>5<br>26               | 3<br>6<br>7<br>13<br>539       | 0<br>0<br>0<br>0<br>17  |
| Month<br>Priority<br>Western Division<br>Final Other<br>Final Other Declared Disaster<br>Final Other Interfacility Transfer<br>Final System Overload<br>Final Weather<br>Western Exclusions Total<br>West Transports*<br>West Late | 1<br>15<br>37<br>52<br>1846<br>158 | 2013<br>2<br>6<br>15<br>21<br>3371<br>38 | 3-11<br>3<br>1<br>1<br>410<br>39 | 4<br>0<br>7<br>3 | 1<br>44<br>113<br>157<br>1690<br>160 | 201:<br>2<br>3<br>8<br>48<br>56<br>3807<br>47 | <b>3-12 3 8 20 28</b> 448 50                                  | 4<br>0<br>3<br>1 | 50<br>23<br>73<br>1836<br>185 | 2<br>21<br>5<br>26<br>4009<br>48 | 3<br>6<br>7<br>13<br>539<br>72 | 0<br>0<br>0<br>17<br>17 |
| Month<br>Priority<br>Western Division<br>Final Other<br>Final Other Declared Disaster<br>Final Other Interfacility Transfer<br>Final System Overload<br>Final Weather<br>Western Exclusions Total<br>West Transports*<br>West Late | 1<br>15<br>37<br>52<br>1846<br>158 | 2013<br>2<br>6<br>15<br>21<br>3371<br>38 | 3-11<br>3<br>1<br>1<br>410<br>39 | 4<br>0<br>7<br>3 | 1<br>44<br>113<br>157<br>1690<br>160 | 201:<br>2<br>3<br>8<br>48<br>56<br>3807<br>47 | <b>3-12 3 8 20 28</b> 448 50                                  | 4<br>0<br>3<br>1 | 50<br>23<br>73<br>1836<br>185 | 2<br>21<br>5<br>26<br>4009<br>48 | 3<br>6<br>7<br>13<br>539<br>72 | 0<br>0<br>0<br>17<br>17 |