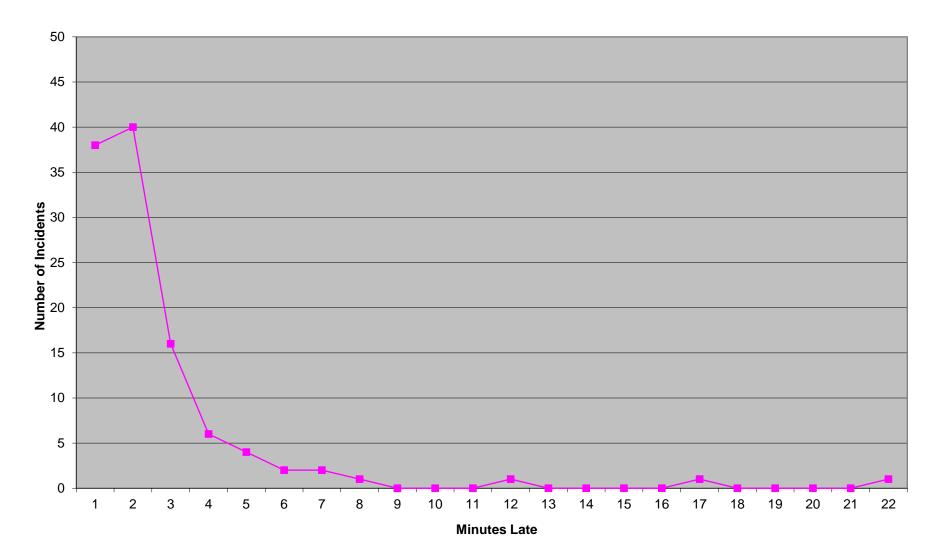

1         | 93% |

Each district within the Beneficiary City of Tulsa must be individually above 75% on Priority 1 transports (with a minimum of 100 incidents in each for measurement). Percentage figures above are rounded down as per the RFP.

# Western Division Non-discrimination

|            |      | Priority 1 |     |
|------------|------|------------|-----|
|            | Inc. | Late       | %   |
| District 1 | 753  | 64         | 91% |
| District 2 | 810  | 86         | 89% |
| Edmond     | 98   | 11         | 88% |

Each district of the Western Division must be individually above 75% on Priority 1 transports (with a minimum of 100 incidents in each for measurement). Percentage figures above are rounded down as per the RFP.

#### Eastern Division Priority 1 Late Calls January 2014



#### Western Division Priority 1 Late Calls January 2014



#### Response Time Exclusion Summary Report Three Months ending January, 2014

| Month                                                                                                                                                                                                                              |                                    | 2013                                     | 8-11                             |                  |                                      | 2013                                          | 8-12                                                          |                  |                               | 2014                             | I-01                           |