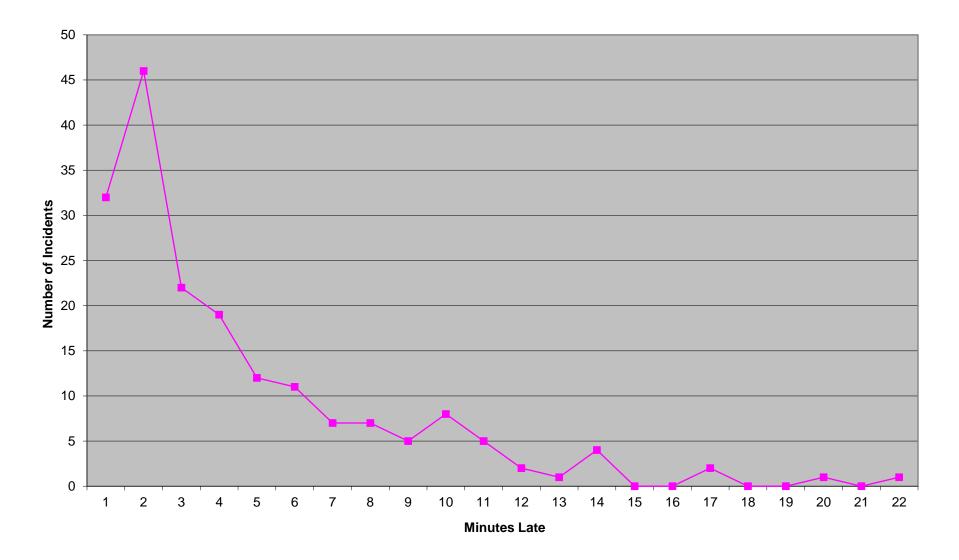

of Tulsa must be individually above 75% on Priority 1 transports (with a minimum of 100 incidents in each for measurement). Percentage figures above are rounded down as per the RFP.

# Western Division Non-discrimination

|            |      | Priority 1 |     |
|------------|------|------------|-----|
|            | Inc. | Late       | %   |
| District 1 | 753  | 64         | 91% |
| District 2 | 810  | 86         | 89% |
| Edmond     | 98   | 11         | 88% |

Each district of the Western Division must be individually above 75% on Priority 1 transports (with a minimum of 100 incidents in each for measurement). Percentage figures above are rounded down as per the RFP.

#### Eastern Division Priority 1 Late Calls January 2014



#### Western Division Priority 1 Late Calls January 2014



#### Response Time Exclusion Summary Report Three Months ending January, 2014

| Month                                                                                                                                                                                                                              |                                    | 2013                                     | 8-11                             |                  |                                      | 2013                                          | 8-12                                                          |                  |                               | 2014                             | I-01                           |                         |
|---------------------------------------------------------