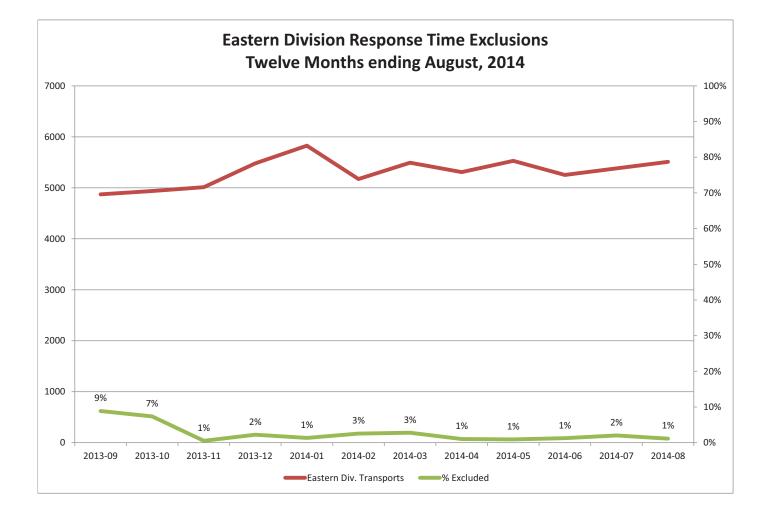

#### Response Time Exclusion Summary Report Three Months ending August, 2014

| Month                                                                                                                                                                                                               |                                     | 2014                            | -06                                        |              |                                         | 2014                                       | 4-07                                     |                        |                                    | 2014                              | 1-08                                  |              |
|---------------------------------------------------------------------------------------------------------------------------------------------------------------------------------------------------------------------|-------------------------------------|---------------------------------|--------------------------------------------|--------------|-----------------------------------------|--------------------------------------------|------------------------------------------|------------------------|------------------------------------|-----------------------------------|---------------------------------------|--------------|
| Priority                                                                                                                                                                                                            | 1                                   | 2                               | 3                                          | 4            | 1                                       | 2                                          | 3                                        | 4                      | 1                                  | 2                                 | 3                                     | 4            |
| Eastern Division                                                                                                                                                                                                    |                                     |                                 |                                            |              |                                         |                                            |                                          |                        |                                    |                                   |                                       |              |
| Final Other                                                                                                                                                                                                         | 1                                   |                                 |                                            |              |                                         |                                            | 2                                        |                        |                                    |                                   |                                       |              |
| Final Other Declared Disaster                                                                                                                                                                                       |                                     |                                 |                                            |              |                                         |                                            |                                          |                        |                                    |                                   |                                       |              |
| Final Other Interfacility Transfer                                                                                                                                                                                  |                                     |                                 |                                            |              |                                         |                                            |                                          |                        |                                    |                                   |                                       |              |
| Final System Overload                                                                                                                                                                                               | 19                                  | 12                              | 4                                          |              | 51                                      | 26                                         | 5                                        |                        | 29                                 | 15                                | 16                                    |              |
| Final Weather                                                                                                                                                                                                       | 19                                  | 6                               | 5                                          |              | 18                                      | 4                                          | 1                                        | 1                      | 2                                  |                                   |                                       |              |
| Eastern Exclusions Total                                                                                                                                                                                            | 39                                  | 18                              | 9                                          | 0            | 69                                      | 30                                         | 8                                        | 1                      | 31                                 | 15                                | 16                                    | 0            |
|                                                                                                                                                                                                                     |                                     | ·                               |                                            |              |                                         |                                            |                                          |                        |                                    |                                   |                                       |              |
| East Transports*                                                                                                                                                                                                    | 1540                                | 3001                            | 698                                        | 13           | 1603                                    | 3075                                       | 694                                      | 10                     | 1708                               | 3095                              | 695                                   | 12           |
| East Late                                                                                                                                                                                                           | 153                                 | 58                              | 79                                         | 2            | 181                                     | 70                                         | 103                                      | 2                      | 169                                | 78                                | 113                                   | 2            |
|                                                                                                                                                                                                                     |                                     | +                               | •                                          |              |                                         |                                            | ,                                        |                        |                                    |                                   | •                                     |              |
| East % of Transports                                                                                                                                                                                                | 3%                                  | 1%                              | 1%                                         | 0%           | 4%                                      | 1%                                         | 1%                                       | 10%                    | 2%                                 | 0%                                | 2%                                    | 0%           |
|                                                                                                                                                                                                                     |                                     | ·                               |                                            |              |                                         |                                            |                                          |                        |                                    |                                   |                                       |              |
| East Compliance**                                                                                                                                                                                                   | 90%                                 | 98%                             | 88%                                        | 84%          | 88%                                     | 97%                                        | 85%                                      | 80%                    | 90%                                | 97%                               | 83%                                   | 83%          |
| East Compliance W/O Exclusions**                                                                                                                                                                                    | 87%                                 | 97%                             | 87%                                        | 84%          | 85%                                     | 96%                                        | 84%                                      | 72%                    | 88%                                | 97%                               | 81%                                   | 83%          |
|                                                                                                                                                                                                                     |                                     |                                 |                                            |              |                                         |                                            |                                          |                        |                                    |                                   |                                       |              |
|                                                                                                                                                                                                                     |                                     |                                 |                                            |              |                                         |                                            |                                          |                        |                                    |                                   |                                       |              |
|                                                                                                                                                                                                                     |                                     |                                 |                                            |              |                                         |                                            |                                          |                        |                                    |                                   |                                       |              |
| Month                                                                                                                                                                                                               |                                     | 2014                            | -06                                        |              |                                         | 2014                                       | 4-07                                     |                        |                                    | 2014                              | 1-08                                  |              |
| Month<br>Priority                                                                                                                                                                                                   | 1                                   | 2014<br>2                       | -06                                        | 4            | 1                                       | 2014<br>2                                  | 4-07<br>3                                | 4                      | 1                                  | 2014                              | 1-08<br>3                             | 4            |
|                                                                                                                                                                                                                     | 1                                   |                                 |                                            | 4            | 1                                       |                                            |                                          | 4                      | 1                                  |                                   |                                       | 4            |
| Priority                                                                                                                                                                                                            | <b>1</b>                            |                                 |                                            | 4            | <b>1</b><br>6                           |                                            |                                          | 4                      | 1                                  |                                   |                                       | 4            |
| Priority<br>Western Division                                                                                                                                                                                        |                                     |                                 |                                            | 4            |                                         | 2                                          | 3                                        | 4                      | 1                                  |                                   |                                       | 4            |
| Priority<br>Western Division<br>Final Other                                                                                                                                                                         |                                     |                                 |                                            | 4            |                                         | 2                                          | 3                                        | 4                      | 1                                  |                                   |                                       | 4            |
| Priority<br>Western Division<br>Final Other<br>Final Other Declared Disaster                                                                                                                                        |                                     |                                 |                                            | 4            |                                         | 2                                          | 3                                        | 4                      | <br><br>40                         |                                   |                                       | 4            |
| Priority<br>Western Division<br>Final Other<br>Final Other Declared Disaster<br>Final Other Interfacility Transfer                                                                                                  | 2                                   | 2                               | 3                                          | 4            | 6                                       | <b>2</b><br>9                              | <b>3</b>                                 | 4                      |                                    | 2                                 | 3                                     | 4            |
| Priority Western Division Final Other Final Other Declared Disaster Final Other Interfacility Transfer Final System Overload                                                                                        | 2                                   | 2                               | 3                                          | 4            | 6                                       | <b>2</b><br>9                              | 3<br>1<br>5                              | 4                      | 40                                 | 2                                 | 3                                     | 4            |
| Priority Western Division Final Other Final Other Declared Disaster Final Other Interfacility Transfer Final System Overload Final Weather                                                                          | 2<br>2<br>25<br>13                  | 2<br>8<br>3                     | 3<br>3<br>3<br>5                           |              | 6<br>38<br>8                            | 2<br>9<br>8<br>1                           | 3<br>1<br>5<br>1                         |                        | 40<br>4                            | 2                                 | 2                                     |              |
| Priority Western Division Final Other Final Other Declared Disaster Final Other Interfacility Transfer Final System Overload Final Weather                                                                          | 2<br>2<br>25<br>13                  | 2<br>8<br>3                     | 3<br>3<br>3<br>5                           |              | 6<br>38<br>8                            | 2<br>9<br>8<br>1                           | 3<br>1<br>5<br>1                         |                        | 40<br>4                            | 2                                 | 2                                     |              |
| Priority Western Division Final Other Final Other Declared Disaster Final Other Interfacility Transfer Final System Overload Final Weather Western Exclusions Total                                                 | 2<br>25<br>13<br>40                 | 2<br>8<br>3<br>11               | 3<br>3<br>5<br>8                           | 0            | 6<br>38<br>8<br>52                      | 2<br>9<br>8<br>1<br>18                     | 3<br>1<br>5<br>1<br>7                    | 0                      | 40<br>4<br>4<br>44                 | 2<br>11<br>11                     | 3                                     | 0            |
| Priority Western Division Final Other Final Other Declared Disaster Final Other Interfacility Transfer Final System Overload Final Weather Western Exclusions Total West Transports*                                | 2<br>25<br>13<br>40<br>2107         | 2<br>8<br>3<br>11<br>3539       | 3<br>3<br>5<br>8<br>435                    | 0            | 6<br>38<br>8<br>52<br>2092              | 2<br>9<br>8<br>1<br>18<br>3588             | 3<br>1<br>5<br>1<br>7<br>443             | <b>0</b>               | 40<br>4<br>44<br>2252              | 2<br>11<br>11<br>3643             | 3<br>2<br>2<br>537                    | 0            |
| Priority Western Division Final Other Final Other Declared Disaster Final Other Interfacility Transfer Final System Overload Final Weather Western Exclusions Total West Late                                       | 25<br>13<br>40<br>2107<br>195       | 2<br>8<br>3<br>11<br>3539       | 3<br>3<br>5<br>8<br>435                    | 0            | 6<br>38<br>8<br>52<br>2092              | 2<br>9<br>8<br>1<br>18<br>3588             | 3<br>1<br>5<br>1<br>7<br>443             | <b>0</b>               | 40<br>4<br>44<br>2252              | 2<br>11<br>11<br>3643             | 3<br>2<br>2<br>537                    | 0            |
| Priority Western Division Final Other Final Other Declared Disaster Final Other Interfacility Transfer Final System Overload Final Weather Western Exclusions Total West Transports*                                | 25<br>13<br>40<br>2107<br>195       | 2<br>8<br>3<br>11<br>3539<br>45 | 3<br>3<br>5<br>8<br>435<br>50              | 0<br>3<br>0  | 6<br>38<br>8<br>52<br>2092<br>186       | 2<br>9<br>1<br>18<br>3588<br>51            | 3<br>1<br>5<br>1<br>7<br>443<br>45       | <b>0</b>               | 40<br>4<br>44<br>2252<br>215       | 2<br>11<br>11<br>3643<br>60       | 3<br>2<br>2<br>537<br>32              | 0<br>5<br>0  |
| Priority Western Division Final Other Final Other Declared Disaster Final Other Interfacility Transfer Final System Overload Final Weather Western Exclusions Total West Transports* West Late West % of Transports | 25<br>13<br>40<br>2107<br>195       | 2<br>8<br>3<br>11<br>3539<br>45 | 3<br>3<br>5<br>8<br>435<br>50<br>2%        | 0<br>3<br>0  | 6<br>38<br>8<br>52<br>2092<br>186       | 2<br>9<br>1<br>18<br>3588<br>51            | 3<br>1<br>5<br>1<br>7<br>443<br>45       | <b>0</b>               | 40<br>4<br>44<br>2252<br>215       | 2<br>11<br>11<br>3643<br>60       | 3<br>2<br>2<br>537<br>32<br>0%        | 0<br>5<br>0  |
| Priority Western Division Final Other Final Other Declared Disaster Final Other Interfacility Transfer Final System Overload Final Weather Western Exclusions Total West Late                                       | 25<br>13<br>40<br>2107<br>195<br>2% | 2<br>8<br>3<br>11<br>3539<br>45 | 3<br>3<br>5<br>8<br>435<br>50<br>2%<br>88% | 0<br>3<br>0% | 6<br>38<br>8<br>52<br>2092<br>186<br>2% | 2<br>9<br>8<br>1<br>18<br>3588<br>51<br>1% | 3<br>1<br>5<br>1<br>7<br>443<br>45<br>2% | 0<br>0<br>4<br>1<br>0% | 40<br>4<br>44<br>2252<br>215<br>2% | 2<br>11<br>11<br>3643<br>60<br>0% | 3<br>2<br>2<br>537<br>32<br>0%<br>94% | 0<br>0<br>0% |