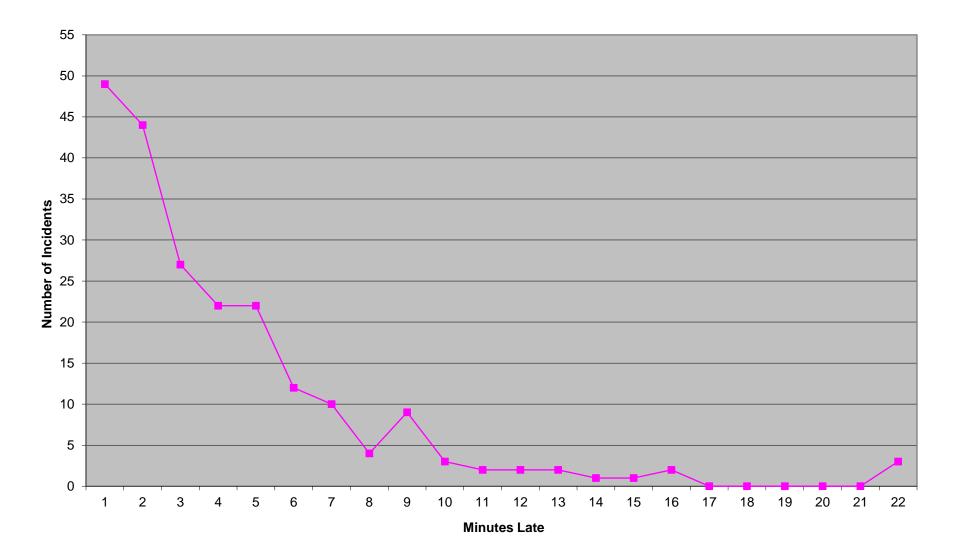

for measurement). Percentage figures above are rounded down as per the RFP.

# Western Division Non-discrimination

|            | Priority 1 |      |     |  |  |  |  |  |  |
|------------|------------|------|-----|--|--|--|--|--|--|
|            | Inc.       | Late | %   |  |  |  |  |  |  |
| District 1 | 950        | 78   | 91% |  |  |  |  |  |  |
| District 2 | 918        | 97   | 89% |  |  |  |  |  |  |
| Edmond     | 164        | 19   | 88% |  |  |  |  |  |  |

Each district of the Western Division must be individually above 75% on Priority 1 transports (with a minimum of 100 incidents in each for measurement). Percentage figures above are rounded down as per the RFP.

#### Eastern Division Priority 1 Late Calls August 2014



#### Western Division Priority 1 Late Calls August 2014



#### Response Time Exclusion Summary Report Three Months ending August, 2014

| Month                                                                                                                                                                                                               |                                     | 2014                            | -06                                        |              |                                         | 2014                                       | 4-07                                     |                        |                                    | 2014                              | 1-08                                  |              |
|----------------------------------------------------------------------------------------