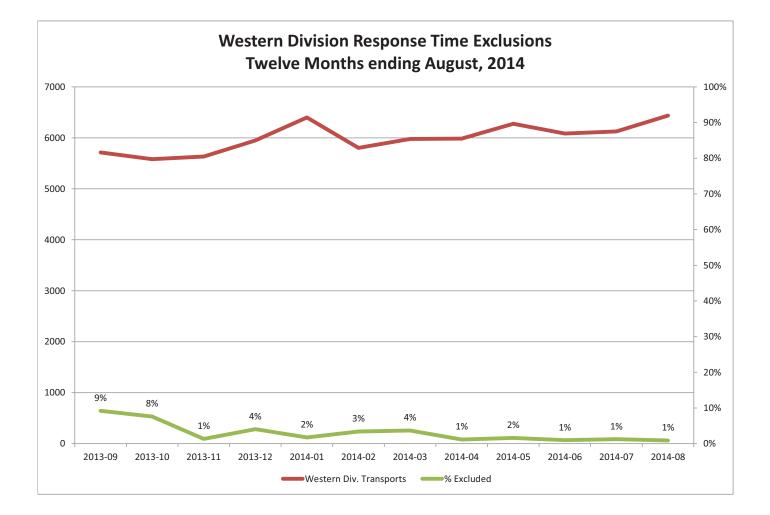

#### Response Time Exclusion Summary Report Three Months ending August, 2014

| Month                                                                                                                                                                                                               |                                     | 2014                            | -06                                        |              |                                         | 2014                                       | 4-07                                     |                        |                                    | 2014                              | 1-08                                  |              |
|---------------------------------------------------------------------------------------------------------------------------------------------------------------------------------------------------------------------|-------------------------------------|---------------------------------|--------------------------------------------|--------------|-----------------------------------------|--------------------------------------------|------------------------------------------|------------------------|------------------------------------|-----------------------------------|---------------------------------------|--------------|
| Priority                                                                                                                                                                                                            | 1                                   | 2                               | 3                                          | 4            | 1                                       | 2                                          | 3                                        | 4                      | 1                                  | 2                                 | 3                                     | 4            |
| Eastern Division                                                                                                                                                                                                    |                                     |                                 |                                            |              |                                         |                                            |                                          |                        |                                    |                                   |                                       |              |
| Final Other                                                                                                                                                                                                         | 1                                   |                                 |                                            |              |                                         |                                            | 2                                        |                        |                                    |                                   |                                       |              |
| Final Other Declared Disaster                                                                                                                                                                                       |                                     |                                 |                                            |              |                                         |                                            |                                          |                        |                                    |                                   |                                       |              |
| Final Other Interfacility Transfer                                                                                                                                                                                  |                                     |                                 |                                            |              |                                         |                                            |                                          |                        |                                    |                                   |                                       |              |
| Final System Overload                                                                                                                                                                                               | 19                                  | 12                              | 4                                          |              | 51                                      | 26                                         | 5                                        |                        | 29                                 | 15                                | 16                                    |              |
| Final Weather                                                                                                                                                                                                       | 19                                  | 6                               | 5                                          |              | 18                                      | 4                                          | 1                                        | 1                      | 2                                  |                                   |                                       |              |
| Eastern Exclusions Total                                                                                                                                                                                            | 39                                  | 18                              | 9                                          | 0            | 69                                      | 30                                         | 8                                        | 1                      | 31                                 | 15                                | 16                                    | 0            |
|                                                                                                                                                                                                                     |                                     | ·                               |                                            |              |                                         |                                            |                                          |                        |                                    |                                   |                                       |              |
| East Transports*                                                                                                                                                                                                    | 1540                                | 3001                            | 698                                        | 13           | 1603                                    | 3075                                       | 694                                      | 10                     | 1708                               | 3095                              | 695                                   | 12           |
| East Late                                                                                                                                                                                                           | 153                                 | 58                              | 79                                         | 2            | 181                                     | 70                                         | 103                                      | 2                      | 169                                | 78                                | 113                                   | 2            |
|                                                                                                                                                                                                                     |                                     | +                               | •                                          |              |                                         |                                            | ,                                        |                        |                                    |                                   | •                                     |              |
| East % of Transports                                                                                                                                                                                                | 3%                                  | 1%                              | 1%                                         | 0%           | 4%                                      | 1%                                         | 1%                                       | 10%                    | 2%                                 | 0%                                | 2%                                    | 0%           |
|                                                                                                                                                                                                                     |                                     | ·                               |                                            |              |                                         |                                            |                                          |                        |                                    |                                   |                                       |              |
| East Compliance**                                                                                                                                                                                                   | 90%                                 | 98%                             | 88%                                        | 84%          | 88%                                     | 97%                                        | 85%                                      | 80%                    | 90%                                | 97%                               | 83%                                   | 83%          |
| East Compliance W/O Exclusions**                                                                                                                                                                                    | 87%                                 | 97%                             | 87%                                        | 84%          | 85%                                     | 96%                                        | 84%                                      | 72%                    | 88%                                | 97%                               | 81%                                   | 83%          |
|                                                                                                                                                                                                                     |                                     |                                 |                                            |              |                                         |                                            |                                          |                        |                                    |                                   |                                       |              |
|                                                                                                                                                                                                                     |                                     |                                 |                                            |              |                                         |                                            |                                          |                        |                                    |                                   |                                       |              |
|                                                                                                                                                                                                                     |                                     |                                 |                                            |              |                                         |                                            |                                          |                        |                                    |                                   |                                       |              |
| Month                                                                                                                                                                                                               |                                     | 2014                            | -06                                        |              |                                         | 2014                                       | 4-07                                     |                        |                                    | 2014                              | 1-08                                  |              |
| Month<br>Priority                                                                                                                                                                                                   | 1                                   | 2014<br>2                       | -06                                        | 4            | 1                                       | 2014<br>2                                  | 4-07<br>3                                | 4                      | 1                                  | 2014                              | 1-08<br>3                             | 4            |
|                                                                                                                                                                                                                     | 1                                   |                                 |                                            | 4            | 1                                       |                                            |                                          | 4                      | 1                                  |                                   |                                       | 4            |
| Priority                                                                                                                                                                                                            | <b>1</b>                            |                                 |                                            | 4            | <b>1</b><br>6                           |                                            |                                          | 4                      | 1                                  |                                   |                                       | 4            |
| Priority<br>Western Division                                                                                                                                                                                        |                                     |                                 |                                            | 4            |                                         | 2                                          | 3                                        | 4                      | 1                                  |                                   |                                       | 4            |
| Priority<br>Western Division<br>Final Other                                                                                                                                                                         |                                     |                                 |                                            | 4            |                                         | 2                                          | 3                                        | 4                      | 1                                  |                                   |                                       | 4            |
| Priority<br>Western Division<br>Final Other<br>Final Other Declared Disaster                                                                                                                                        |                                     |                                 |                                            | 4            |                                         | 2                                          | 3                                        | 4                      | <br><br>40                         |                                   |                                       | 4            |
| Priority<br>Western Division<br>Final Other<br>Final Other Declared Disaster<br>Final Other Interfacility Transfer                                                                                                  | 2                                   | 2                               | 3                                          | 4            | 6                                       | <b>2</b><br>9                              | <b>3</b>                                 | 4                      |                                    | 2                                 | 3                                     | 4            |
| Priority Western Division Final Other Final Other Declared Disaster Final Other Interfacility Transfer Final System Overload                                                                                        | 2                                   | 2                               | 3                                          | 4            | 6                                       | <b>2</b><br>9                              | 3<br>1<br>5                              | 4                      | 40                                 | 2                                 | 3                                     | 4            |
| Priority Western Division Final Other Final Other Declared Disaster Final Other Interfacility Transfer Final System Overload Final Weather                                                                          | 2<br>2<br>25<br>13                  | 2<br>8<br>3                     | 3<br>3<br>3<br>5                           |              | 6<br>38<br>8                            | 2<br>9<br>8<br>1                           | 3<br>1<br>5<br>1                         |                        | 40<br>4                            | 2                                 | 2                                     |              |
| Priority Western Division Final Other Final Other Declared Disaster Final Other Interfacility Transfer Final System Overload Final Weather                                                                          | 2<br>2<br>25<br>13                  | 2<br>8<br>3                     | 3<br>3<br>3<br>5                           |              | 6<br>38<br>8                            | 2<br>9<br>8<br>1                           | 3<br>1<br>5<br>1                         |                        | 40<br>4                            | 2                                 | 2                                     |              |
| Priority Western Division Final Other Final Other Declared Disaster Final Other Interfacility Transfer Final System Overload Final Weather Western Exclusions Total                                                 | 2<br>25<br>13<br>40                 | 2<br>8<br>3<br>11               | 3<br>3<br>5<br>8                           | 0            | 6<br>38<br>8<br>52                      | 2<br>9<br>8<br>1<br>18                     | 3<br>1<br>5<br>1<br>7                    | 0                      | 40<br>4<br>4<br>44                 | 2<br>11<br>11                     | 3                                     | 0            |
| Priority Western Division Final Other Final Other Declared Disaster Final Other Interfacility Transfer Final System Overload Final Weather Western Exclusions Total West Transports*                                | 2<br>25<br>13<br>40<br>2107         | 2<br>8<br>3<br>11<br>3539       | 3<br>3<br>5<br>8<br>435                    | 0            | 6<br>38<br>8<br>52<br>2092              | 2<br>9<br>8<br>1<br>18<br>3588             | 3<br>1<br>5<br>1<br>7<br>443             | <b>0</b>               | 40<br>4<br>44<br>2252              | 2<br>11<br>11<br>3643             | 3<br>2<br>2<br>537                    | 0            |
| Priority Western Division Final Other Final Other Declared Disaster Final Other Interfacility Transfer Final System Overload Final Weather Western Exclusions Total West Late                                       | 25<br>13<br>40<br>2107<br>195       | 2<br>8<br>3<br>11<br>3539       | 3<br>3<br>5<br>8<br>435                    | 0            | 6<br>38<br>8<br>52<br>2092              | 2<br>9<br>8<br>1<br>18<br>3588             | 3<br>1<br>5<br>1<br>7<br>443             | <b>0</b>               | 40<br>4<br>44<br>2252              | 2<br>11<br>11<br>3643             | 3<br>2<br>2<br>537                    | 0            |
| Priority Western Division Final Other Final Other Declared Disaster Final Other Interfacility Transfer Final System Overload Final Weather Western Exclusions Total West Transports*                                | 25<br>13<br>40<br>2107<br>195       | 2<br>8<br>3<br>11<br>3539<br>45 | 3<br>3<br>5<br>8<br>435<br>50              | 0<br>3<br>0  | 6<br>38<br>8<br>52<br>2092<br>186       | 2<br>9<br>1<br>18<br>3588<br>51            | 3<br>1<br>5<br>1<br>7<br>443<br>45       | <b>0</b>               | 40<br>4<br>44<br>2252<br>215       | 2<br>11<br>11<br>3643<br>60       | 3<br>2<br>2<br>537<br>32              | 0<br>5<br>0  |
| Priority Western Division Final Other Final Other Declared Disaster Final Other Interfacility Transfer Final System Overload Final Weather Western Exclusions Total West Transports* West Late West % of Transports | 25<br>13<br>40<br>2107<br>195       | 2<br>8<br>3<br>11<br>3539<br>45 | 3<br>3<br>5<br>8<br>435<br>50<br>2%        | 0<br>3<br>0  | 6<br>38<br>8<br>52<br>2092<br>186       | 2<br>9<br>1<br>18<br>3588<br>51            | 3<br>1<br>5<br>1<br>7<br>443<br>45       | <b>0</b>               | 40<br>4<br>44<br>2252<br>215       | 2<br>11<br>11<br>3643<br>60       | 3<br>2<br>2<br>537<br>32<br>0%        | 0<br>5<br>0  |
| Priority Western Division Final Other Final Other Declared Disaster Final Other Interfacility Transfer Final System Overload Final Weather Western Exclusions Total West Late                                       | 25<br>13<br>40<br>2107<br>195<br>2% | 2<br>8<br>3<br>11<br>3539<br>45 | 3<br>3<br>5<br>8<br>435<br>50<br>2%<br>88% | 0<br>3<br>0% | 6<br>38<br>8<br>52<br>2092<br>186<br>2% | 2<br>9<br>8<br>1<br>18<br>3588<br>51<br>1% | 3<br>1<br>5<br>1<br>7<br>443<br>45<br>2% | 0<br>0<br>4<br>1<br>0% | 40<br>4<br>44<br>2252<br>215<br>2% | 2<br>11<br>11<br>3643<br>60<br>0% | 3<br>2<br>2<br>537<br>32<br>0%<br>94% | 0<br>0<br>0% |