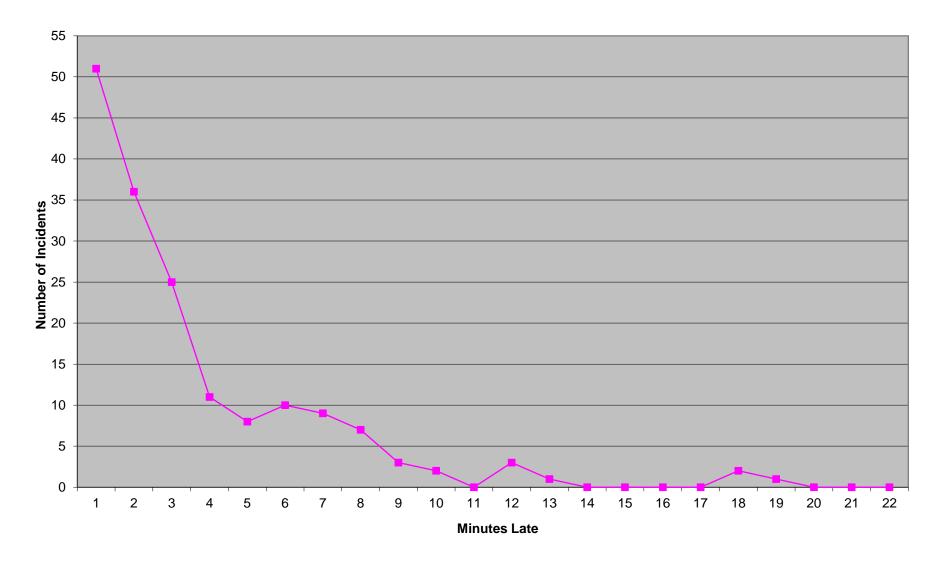

ority 1 transports (with a minimum of 100 incidents in each for measurement). Percentage figures above are rounded down as per the RFP.

# Western Division Non-discrimination

|            | Priority 1 |      |     |  |  |  |  |  |  |
|------------|------------|------|-----|--|--|--|--|--|--|
|            | Inc.       | Late | %   |  |  |  |  |  |  |
| District 1 | 950        | 78   | 91% |  |  |  |  |  |  |
| District 2 | 918        | 97   | 89% |  |  |  |  |  |  |
| Edmond     | 164        | 19   | 88% |  |  |  |  |  |  |

Each district of the Western Division must be individually above 75% on Priority 1 transports (with a minimum of 100 incidents in each for measurement). Percentage figures above are rounded down as per the RFP.

#### Eastern Division Priority 1 Late Calls August 2014



#### Western Division Priority 1 Late Calls August 2014



#### Response Time Exclusion Summary Report Three Months ending August, 2014

| Month                                                                                                                                                                                                               |                                     | 2014                            | -06                                        |              |                                         | 2014                                       | 4-07                                     |                        |                                    | 2014                              | 1-08                                  |              |
|-----------------------------