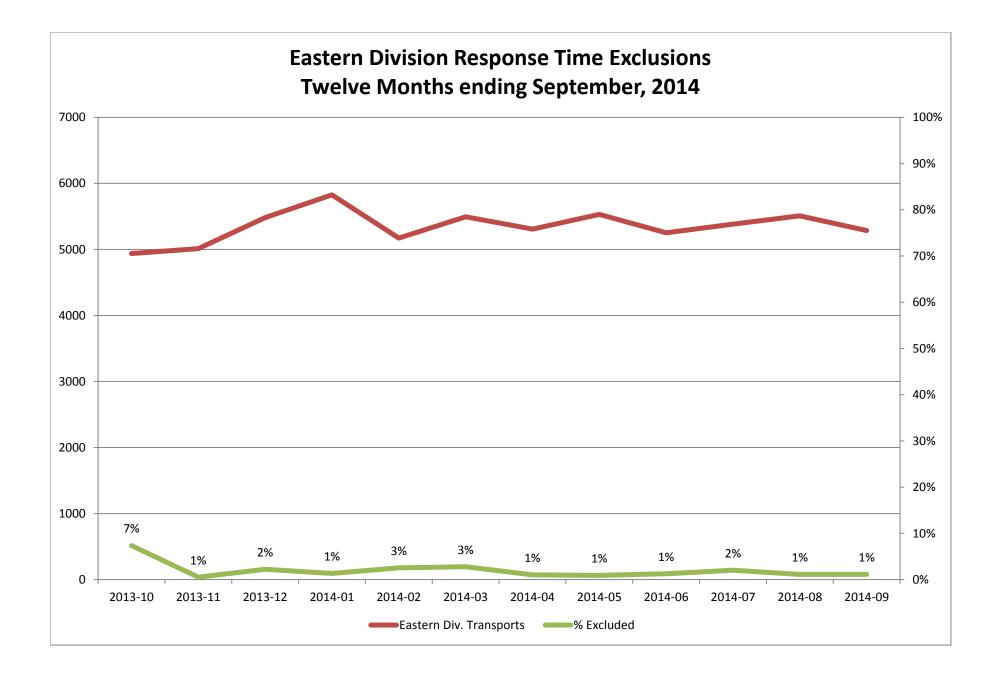

#### Response Time Exclusion Summary Report Three Months ending September, 2014

| Month                                                                                                                                                                                                        |                                              | 2014                                 | -07                                |             |                              | 2014                        | 1-08                           |                    |                               | 2014                               | 1-09                                |             |
|--------------------------------------------------------------------------------------------------------------------------------------------------------------------------------------------------------------|----------------------------------------------|--------------------------------------|------------------------------------|-------------|------------------------------|-----------------------------|--------------------------------|--------------------|-------------------------------|------------------------------------|-------------------------------------|-------------|
| Priority                                                                                                                                                                                                     | 1                                            | 2                                    | 3                                  | 4           | 1                            | 2                           | 3                              | 4                  | 1                             | 2                                  | 3                                   | 4           |
| Eastern Division                                                                                                                                                                                             |                                              |                                      |                                    |             |                              |                             |                                |                    |                               |                                    |                                     |             |
| Final Other                                                                                                                                                                                                  |                                              |                                      | 2                                  |             |                              |                             |                                |                    |                               |                                    |                                     |             |
| Final Other Declared Disaster                                                                                                                                                                                |                                              |                                      |                                    |             |                              |                             |                                |                    |                               |                                    |                                     |             |
| Final Other Interfacility Transfer                                                                                                                                                                           |                                              |                                      |                                    |             |                              |                             |                                |                    |                               |                                    |                                     |             |
| Final System Overload                                                                                                                                                                                        | 51                                           | 26                                   | 5                                  |             | 29                           | 15                          | 16                             |                    | 29                            | 11                                 | 10                                  | 1           |
| Final Weather                                                                                                                                                                                                | 18                                           | 4                                    | 1                                  | 1           | 2                            |                             |                                |                    | 6                             | 1                                  | 1                                   | 0           |
| Eastern Exclusions Total                                                                                                                                                                                     | 69                                           | 30                                   | 8                                  | 1           | 31                           | 15                          | 16                             | 0                  | 35                            | 12                                 | 11                                  | 1           |
|                                                                                                                                                                                                              |                                              |                                      |                                    |             |                              |                             | -                              |                    |                               | -                                  |                                     |             |
| East Transports*                                                                                                                                                                                             | 1603                                         | 3075                                 | 694                                | 10          | 1708                         | 3095                        | 695                            | 12                 | 1567                          | 3017                               | 690                                 | 13          |
| East Late                                                                                                                                                                                                    | 181                                          | 70                                   | 103                                | 2           | 169                          | 78                          | 113                            | 2                  | 165                           | 48                                 | 88                                  | 2           |
|                                                                                                                                                                                                              |                                              |                                      |                                    |             |                              |                             |                                |                    |                               |                                    |                                     |             |
| East % of Transports                                                                                                                                                                                         | 4%                                           | 1%                                   | 1%                                 | 10%         | 2%                           | 0%                          | 2%                             | 0%                 | 2%                            | 0%                                 | 2%                                  | 0%          |
|                                                                                                                                                                                                              |                                              |                                      |                                    |             |                              |                             |                                |                    |                               |                                    |                                     |             |
| East Compliance**                                                                                                                                                                                            | 88%                                          | 97%                                  | 85%                                | 80%         | 90%                          | 97%                         | 83%                            | 83%                | 89%                           | 98%                                | 87%                                 | 84%         |
| East Compliance W/O Exclusions**                                                                                                                                                                             | 85%                                          | 96%                                  | 84%                                | 72%         | 88%                          | 97%                         | 81%                            | 83%                | 87%                           | 98%                                | 85%                                 | 78%         |
|                                                                                                                                                                                                              |                                              |                                      |                                    |             |                              |                             |                                |                    |                               |                                    |                                     |             |
|                                                                                                                                                                                                              |                                              |                                      |                                    |             |                              |                             |                                |                    |                               |                                    |                                     |             |
|                                                                                                                                                                                                              |                                              |                                      |                                    |             |                              |                             |                                |                    |                               |                                    |                                     |             |
| Month                                                                                                                                                                                                        |                                              | 2014                                 | -07                                |             |                              | 2014                        | 1-08                           |                    |                               | 2014                               | 1-08                                |             |
| Month<br>Priority                                                                                                                                                                                            |                                              | 2014<br>2                            | -07<br>3                           | 4           | 1                            | 2014<br>2                   | 1-08<br>3                      | 4                  | 1                             | 2014                               | 1-08<br>3                           | 4           |
|                                                                                                                                                                                                              |                                              |                                      | -                                  | 4           | 1                            |                             |                                | 4                  | 1                             | -                                  |                                     | 4           |
| Priority                                                                                                                                                                                                     |                                              |                                      | -                                  | 4           | 1                            |                             |                                | 4                  | 1                             | -                                  |                                     | 4           |
| Priority<br>Western Division                                                                                                                                                                                 | 1                                            | 2                                    | 3                                  | 4           | 1                            |                             |                                | 4                  | 1                             | -                                  |                                     | 4           |
| Priority<br>Western Division<br>Final Other                                                                                                                                                                  | 1                                            | 2                                    | 3                                  | 4           | 1                            |                             |                                | 4                  | 1                             | -                                  |                                     | 4           |
| Priority<br>Western Division<br>Final Other<br>Final Other Declared Disaster                                                                                                                                 | 1                                            | 2                                    | 3                                  | 4           | 1                            |                             |                                | 4                  | 1                             | -                                  |                                     | 4           |
| Priority<br>Western Division<br>Final Other<br>Final Other Declared Disaster<br>Final Other Interfacility Transfer                                                                                           | <b>1</b><br>6                                | <b>2</b><br>9                        | 3                                  | 4           |                              | 2                           | 3                              | 4                  |                               | 2                                  | 3                                   | 4           |
| Priority<br>Western Division<br>Final Other<br>Final Other Declared Disaster<br>Final Other Interfacility Transfer<br>Final System Overload                                                                  | 1<br>6<br>38<br>8                            | <b>2</b><br>9                        | <b>3</b> 1 5                       | 4           | 40                           | 2                           | 3                              | 4                  | 42                            | 2                                  | 3                                   | 4           |
| Priority Western Division Final Other Final Other Declared Disaster Final Other Interfacility Transfer Final System Overload Final Weather                                                                   | 1<br>6<br>38<br>8                            | 2<br>9<br>8<br>1                     | 3<br>1<br>5<br>1                   |             | 40<br>4                      | 2                           | 2                              |                    | 42<br>19                      | 2<br>20<br>2                       | 3<br>3<br>3<br>1                    |             |
| Priority Western Division Final Other Final Other Declared Disaster Final Other Interfacility Transfer Final System Overload Final Weather                                                                   | 1<br>6<br>38<br>8                            | 2<br>9<br>8<br>1                     | 3<br>1<br>5<br>1                   |             | 40<br>4                      | 2                           | 2                              |                    | 42<br>19<br>61                | 2<br>20<br>2                       | 3<br>3<br>3<br>1                    |             |
| Priority<br>Western Division<br>Final Other<br>Final Other Declared Disaster<br>Final Other Interfacility Transfer<br>Final System Overload<br>Final Weather<br>Western Exclusions Total                     | 1<br>6<br>38<br>8<br>52<br>2092              | 2<br>9<br>8<br>1<br>18               | 3<br>1<br>5<br>1<br>7              | 0           | 40<br>4<br>4<br>44           | 2<br>11<br>11               | 3                              | 0                  | 42<br>19<br>61                | 2<br>20<br>2<br>22<br>22           | 3<br>3<br>1<br>4                    | 0           |
| Priority<br>Western Division<br>Final Other<br>Final Other Declared Disaster<br>Final Other Interfacility Transfer<br>Final System Overload<br>Final Weather<br>Western Exclusions Total<br>West Transports* | 1<br>6<br>38<br>8<br>52<br>2092              | 2<br>9<br>8<br>1<br>18<br>3588       | 3<br>1<br>5<br>1<br>7<br>443       | 0<br>4      | 40<br>4<br>44<br>2252        | 2<br>11<br>11<br>3643       | 3<br>2<br>2<br>537             | 0                  | 42<br>19<br>61<br>2114        | 2<br>20<br>2<br>22<br>22<br>3484   | 3<br>3<br>1<br>4<br>501             | 0           |
| Priority<br>Western Division<br>Final Other<br>Final Other Declared Disaster<br>Final Other Interfacility Transfer<br>Final System Overload<br>Final Weather<br>Western Exclusions Total<br>West Transports* | 1<br>6<br>38<br>8<br>52<br>2092<br>186       | 2<br>9<br>8<br>1<br>18<br>3588       | 3<br>1<br>5<br>1<br>7<br>443       | 0<br>4      | 40<br>4<br>44<br>2252        | 2<br>11<br>11<br>3643       | 3<br>2<br>2<br>537             | 0                  | 42<br>19<br>61<br>2114        | 2<br>20<br>2<br>22<br>22<br>3484   | 3<br>3<br>1<br>4<br>501             | 0           |
| Priority Western Division Final Other Final Other Declared Disaster Final Other Interfacility Transfer Final System Overload Final Weather Western Exclusions Total West Transports* West Late               | 1<br>6<br>38<br>8<br>52<br>2092<br>186       | 2<br>9<br>8<br>1<br>18<br>3588<br>51 | 3<br>1<br>5<br>1<br>7<br>443<br>45 | 0<br>4<br>1 | 40<br>4<br>44<br>2252<br>215 | 2<br>11<br>11<br>3643<br>60 | 3<br>2<br>2<br>537<br>32       | <b>0</b><br>5<br>0 | 42<br>19<br>61<br>2114<br>219 | 20<br>20<br>22<br>22<br>3484<br>62 | 3<br>3<br>1<br>4<br>501<br>25       | 0<br>8<br>0 |
| Priority Western Division Final Other Final Other Declared Disaster Final Other Interfacility Transfer Final System Overload Final Weather Western Exclusions Total West Transports* West Late               | 1<br>6<br>38<br>8<br>52<br>2092<br>186<br>2% | 2<br>9<br>8<br>1<br>18<br>3588<br>51 | 3<br>1<br>5<br>1<br>7<br>443<br>45 | 0<br>4<br>1 | 40<br>4<br>44<br>2252<br>215 | 2<br>11<br>11<br>3643<br>60 | 3<br>2<br>2<br>537<br>32<br>0% | <b>0</b><br>5<br>0 | 42<br>19<br>61<br>2114<br>219 | 20<br>20<br>22<br>22<br>3484<br>62 | 3<br>3<br>1<br>4<br>501<br>25<br>1% | 0<br>8<br>0 |