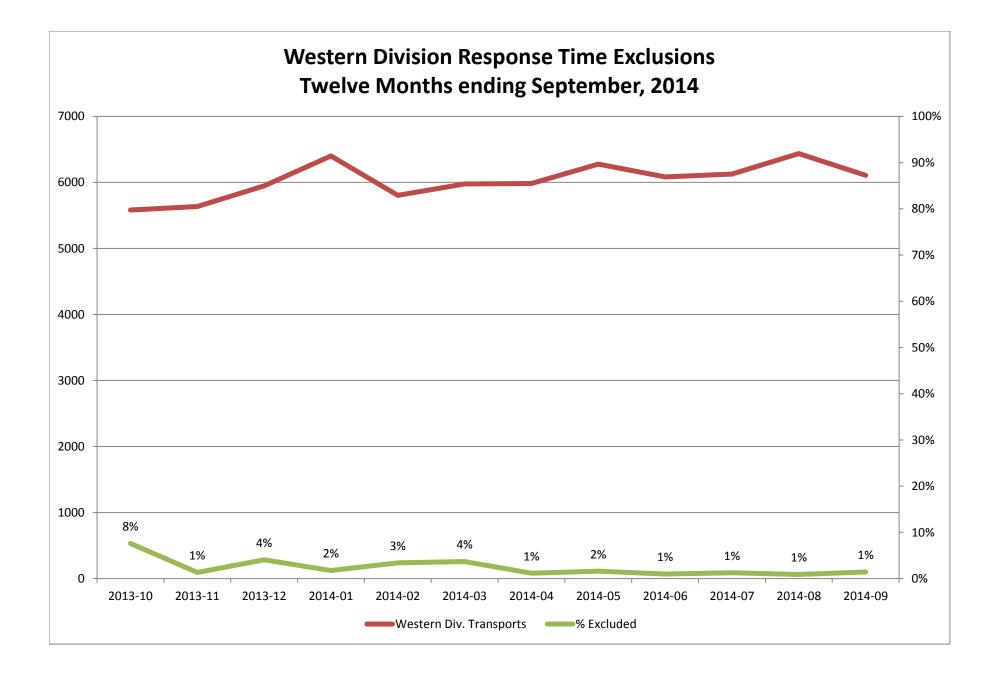

#### Response Time Exclusion Summary Report Three Months ending September, 2014

| Month                                                                                                                                                                                                        |                                              | 2014                                 | -07                                |             |                              | 2014                        | 1-08                           |                    |                               | 2014                               | 1-09                                |             |
|--------------------------------------------------------------------------------------------------------------------------------------------------------------------------------------------------------------|----------------------------------------------|--------------------------------------|------------------------------------|-------------|------------------------------|-----------------------------|--------------------------------|--------------------|-------------------------------|------------------------------------|-------------------------------------|-------------|
| Priority                                                                                                                                                                                                     | 1                                            | 2                                    | 3                                  | 4           | 1                            | 2                           | 3                              | 4                  | 1                             | 2                                  | 3                                   | 4           |
| Eastern Division                                                                                                                                                                                             |                                              |                                      |                                    |             |                              |                             |                                |                    |                               |                                    |                                     |             |
| Final Other                                                                                                                                                                                                  |                                              |                                      | 2                                  |             |                              |                             |                                |                    |                               |                                    |                                     |             |
| Final Other Declared Disaster                                                                                                                                                                                |                                              |                                      |                                    |             |                              |                             |                                |                    |                               |                                    |                                     |             |
| Final Other Interfacility Transfer                                                                                                                                                                           |                                              |                                      |                                    |             |                              |                             |                                |                    |                               |                                    |                                     |             |
| Final System Overload                                                                                                                                                                                        | 51                                           | 26                                   | 5                                  |             | 29                           | 15                          | 16                             |                    | 29                            | 11                                 | 10                                  | 1           |
| Final Weather                                                                                                                                                                                                | 18                                           | 4                                    | 1                                  | 1           | 2                            |                             |                                |                    | 6                             | 1                                  | 1                                   | 0           |
| Eastern Exclusions Total                                                                                                                                                                                     | 69                                           | 30                                   | 8                                  | 1           | 31                           | 15                          | 16                             | 0                  | 35                            | 12                                 | 11                                  | 1           |
|                                                                                                                                                                                                              |                                              |                                      |                                    |             |                              |                             | -                              |                    |                               | -                                  |                                     |             |
| East Transports*                                                                                                                                                                                             | 1603                                         | 3075                                 | 694                                | 10          | 1708                         | 3095                        | 695                            | 12                 | 1567                          | 3017                               | 690                                 | 13          |
| East Late                                                                                                                                                                                                    | 181                                          | 70                                   | 103                                | 2           | 169                          | 78                          | 113                            | 2                  | 165                           | 48                                 | 88                                  | 2           |
|                                                                                                                                                                                                              |                                              |                                      |                                    |             |                              |                             |                                |                    |                               |                                    |                                     |             |
| East % of Transports                                                                                                                                                                                         | 4%                                           | 1%                                   | 1%                                 | 10%         | 2%                           | 0%                          | 2%                             | 0%                 | 2%                            | 0%                                 | 2%                                  | 0%          |
|                                                                                                                                                                                                              |                                              |                                      |                                    |             |                              |                             |                                |                    |                               |                                    |                                     |             |
| East Compliance**                                                                                                                                                                                            | 88%                                          | 97%                                  | 85%                                | 80%         | 90%                          | 97%                         | 83%                            | 83%                | 89%                           | 98%                                | 87%                                 | 84%         |
| East Compliance W/O Exclusions**                                                                                                                                                                             | 85%                                          | 96%                                  | 84%                                | 72%         | 88%                          | 97%                         | 81%                            | 83%                | 87%                           | 98%                                | 85%                                 | 78%         |
|                                                                                                                                                                                                              |                                              |                                      |                                    |             |                              |                             |                                |                    |                               |                                    |                                     |             |
|                                                                                                                                                                                                              |                                              |                                      |                                    |             |                              |                             |                                |                    |                               |                                    |                                     |             |
|                                                                                                                                                                                                              |                                              |                                      |                                    |             |                              |                             |                                |                    |                               |                                    |                                     |             |
| Month                                                                                                                                                                                                        |                                              | 2014                                 | -07                                |             |                              | 2014                        | 1-08                           |                    |                               | 2014                               | 1-08                                |             |
| Month<br>Priority                                                                                                                                                                                            |                                              | 2014<br>2                            | -07<br>3                           | 4           | 1                            | 2014<br>2                   | 1-08<br>3                      | 4                  | 1                             | 2014                               | 1-08<br>3                           | 4           |
|                                                                                                                                                                                                              |                                              |                                      | -                                  | 4           | 1                            |                             |                                | 4                  | 1                             | -                                  |                                     | 4           |
| Priority                                                                                                                                                                                                     |                                              |                                      | -                                  | 4           | 1                            |                             |                                | 4                  | 1                             | -                                  |                                     | 4           |
| Priority<br>Western Division                                                                                                                                                                                 | 1                                            | 2                                    | 3                                  | 4           | 1                            |                             |                                | 4                  | 1                             | -                                  |                                     | 4           |
| Priority<br>Western Division<br>Final Other                                                                                                                                                                  | 1                                            | 2                                    | 3                                  | 4           | 1                            |                             |                                | 4                  | 1                             | -                                  |                                     | 4           |
| Priority<br>Western Division<br>Final Other<br>Final Other Declared Disaster                                                                                                                                 | 1                                            | 2                                    | 3                                  | 4           | 1                            |                             |                                | 4                  | 1                             | -                                  |                                     | 4           |
| Priority<br>Western Division<br>Final Other<br>Final Other Declared Disaster<br>Final Other Interfacility Transfer                                                                                           | <b>1</b><br>6                                | <b>2</b><br>9                        | 3                                  | 4           |                              | 2                           | 3                              | 4                  |                               | 2                                  | 3                                   | 4           |
| Priority<br>Western Division<br>Final Other<br>Final Other Declared Disaster<br>Final Other Interfacility Transfer<br>Final System Overload                                                                  | 1<br>6<br>38<br>8                            | <b>2</b><br>9                        | <b>3</b> 1 5                       | 4           | 40                           | 2                           | 3                              | 4                  | 42                            | 2                                  | 3                                   | 4           |
| Priority Western Division Final Other Final Other Declared Disaster Final Other Interfacility Transfer Final System Overload Final Weather                                                                   | 1<br>6<br>38<br>8                            | 2<br>9<br>8<br>1                     | 3<br>1<br>5<br>1                   |             | 40<br>4                      | 2                           | 2                              |                    | 42<br>19                      | 2<br>20<br>2                       | 3<br>3<br>3<br>1                    |             |
| Priority Western Division Final Other Final Other Declared Disaster Final Other Interfacility Transfer Final System Overload Final Weather                                                                   | 1<br>6<br>38<br>8                            | 2<br>9<br>8<br>1                     | 3<br>1<br>5<br>1                   |             | 40<br>4                      | 2                           | 2                              |                    | 42<br>19<br>61                | 2<br>20<br>2                       | 3<br>3<br>3<br>1                    |             |
| Priority<br>Western Division<br>Final Other<br>Final Other Declared Disaster<br>Final Other Interfacility Transfer<br>Final System Overload<br>Final Weather<br>Western Exclusions Total                     | 1<br>6<br>38<br>8<br>52<br>2092              | 2<br>9<br>8<br>1<br>18               | 3<br>1<br>5<br>1<br>7              | 0           | 40<br>4<br>4<br>44           | 2<br>11<br>11               | 3                              | 0                  | 42<br>19<br>61                | 2<br>20<br>2<br>22<br>22           | 3<br>3<br>1<br>4                    | 0           |
| Priority<br>Western Division<br>Final Other<br>Final Other Declared Disaster<br>Final Other Interfacility Transfer<br>Final System Overload<br>Final Weather<br>Western Exclusions Total<br>West Transports* | 1<br>6<br>38<br>8<br>52<br>2092              | 2<br>9<br>8<br>1<br>18<br>3588       | 3<br>1<br>5<br>1<br>7<br>443       | 0<br>4      | 40<br>4<br>44<br>2252        | 2<br>11<br>11<br>3643       | 3<br>2<br>2<br>537             | 0                  | 42<br>19<br>61<br>2114        | 2<br>20<br>2<br>22<br>22<br>3484   | 3<br>3<br>1<br>4<br>501             | 0           |
| Priority<br>Western Division<br>Final Other<br>Final Other Declared Disaster<br>Final Other Interfacility Transfer<br>Final System Overload<br>Final Weather<br>Western Exclusions Total<br>West Transports* | 1<br>6<br>38<br>8<br>52<br>2092<br>186       | 2<br>9<br>8<br>1<br>18<br>3588       | 3<br>1<br>5<br>1<br>7<br>443       | 0<br>4      | 40<br>4<br>44<br>2252        | 2<br>11<br>11<br>3643       | 3<br>2<br>2<br>537             | 0                  | 42<br>19<br>61<br>2114        | 2<br>20<br>2<br>22<br>22<br>3484   | 3<br>3<br>1<br>4<br>501             | 0           |
| Priority Western Division Final Other Final Other Declared Disaster Final Other Interfacility Transfer Final System Overload Final Weather Western Exclusions Total West Transports* West Late               | 1<br>6<br>38<br>8<br>52<br>2092<br>186       | 2<br>9<br>8<br>1<br>18<br>3588<br>51 | 3<br>1<br>5<br>1<br>7<br>443<br>45 | 0<br>4<br>1 | 40<br>4<br>44<br>2252<br>215 | 2<br>11<br>11<br>3643<br>60 | 3<br>2<br>2<br>537<br>32       | <b>0</b><br>5<br>0 | 42<br>19<br>61<br>2114<br>219 | 20<br>20<br>22<br>22<br>3484<br>62 | 3<br>3<br>1<br>4<br>501<br>25       | 0<br>8<br>0 |
| Priority Western Division Final Other Final Other Declared Disaster Final Other Interfacility Transfer Final System Overload Final Weather Western Exclusions Total West Transports* West Late               | 1<br>6<br>38<br>8<br>52<br>2092<br>186<br>2% | 2<br>9<br>8<br>1<br>18<br>3588<br>51 | 3<br>1<br>5<br>1<br>7<br>443<br>45 | 0<br>4<br>1 | 40<br>4<br>44<br>2252<br>215 | 2<br>11<br>11<br>3643<br>60 | 3<br>2<br>2<br>537<br>32<br>0% | <b>0</b><br>5<br>0 | 42<br>19<br>61<br>2114<br>219 | 20<br>20<br>22<br>22<br>3484<br>62 | 3<br>3<br>1<br>4<br>501<br>25<br>1% | 0<br>8<br>0 |