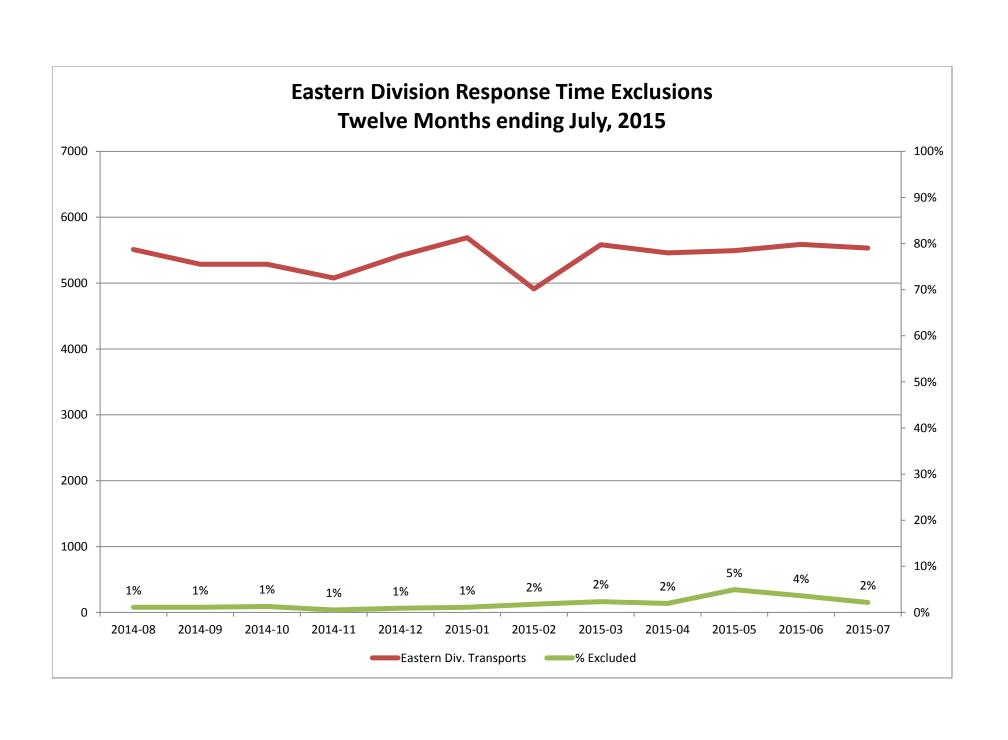

| Month                                                                                                                                                                                               |                                      | 2015                              | -05                                 |              |                                   | 201                        | 5-06                     |               |                                   | 201                    | 5-07                           |              |
|-----------------------------------------------------------------------------------------------------------------------------------------------------------------------------------------------------|--------------------------------------|-----------------------------------|-------------------------------------|--------------|-----------------------------------|----------------------------|--------------------------|---------------|-----------------------------------|------------------------|--------------------------------|--------------|
| Priority                                                                                                                                                                                            | 1                                    | 2                                 | 3                                   | 4            | 1                                 | 2                          | 3                        | 4             | 1                                 | 2                      | 3                              | 4            |
| Eastern Division                                                                                                                                                                                    |                                      |                                   |                                     |              |                                   |                            |                          |               |                                   |                        |                                |              |
| Final Other                                                                                                                                                                                         | 14                                   | 7                                 | 12                                  |              | 20                                |                            |                          |               | 22                                | 5                      |                                |              |
| Final Other Declared Disaster                                                                                                                                                                       |                                      |                                   |                                     |              |                                   |                            |                          |               |                                   |                        |                                |              |
| Final Other Interfacility Transfer                                                                                                                                                                  |                                      |                                   |                                     |              |                                   |                            |                          |               |                                   |                        |                                |              |
| Final System Overload                                                                                                                                                                               | 47                                   | 50                                | 23                                  |              | 62                                | 54                         | 43                       |               | 29                                | 20                     | 16                             |              |
| Final Weather                                                                                                                                                                                       | 69                                   | 22                                | 27                                  |              | 17                                | 3                          | 3                        |               | 14                                | 7                      | 6                              |              |
| Eastern Exclusions Total                                                                                                                                                                            | 130                                  | 79                                | 62                                  | 0            | 99                                | 57                         | 46                       | 0             | 65                                | 32                     | 22                             | 0            |
|                                                                                                                                                                                                     |                                      |                                   | •                                   |              |                                   |                            |                          |               |                                   |                        |                                | •            |
| East Transports*                                                                                                                                                                                    | 1592                                 | 3221                              | 671                                 | 9            | 1668                              | 3179                       | 735                      | 7             | 1582                              | 3288                   | 649                            | 14           |
| East Late                                                                                                                                                                                           | 152                                  | 75                                | 156                                 | 1            | 137                               | 113                        | 215                      | 1             | 172                               | 76                     | 113                            | 0            |
|                                                                                                                                                                                                     |                                      |                                   | •                                   |              |                                   |                            |                          |               |                                   |                        |                                | •            |
| East % of Transports                                                                                                                                                                                | 8%                                   | 2%                                | 9%                                  | 0%           | 6%                                | 2%                         | 6%                       | 0%            | 4%                                | 1%                     | 3%                             | 0%           |
|                                                                                                                                                                                                     |                                      |                                   |                                     |              |                                   | L L                        |                          |               |                                   |                        |                                | ,            |
| East Compliance**                                                                                                                                                                                   | 90%                                  | 97%                               | 76%                                 | 88%          | 91%                               | 96%                        | 70%                      | 85%           | 89%                               | 97%                    | 82%                            | 100%         |
| East Compliance W/O Exclusions**                                                                                                                                                                    | 83%                                  | 95%                               | 70%                                 | 88%          | 86%                               | 94%                        | 66%                      | 85%           | 85%                               | 96%                    | 79%                            | 100%         |
|                                                                                                                                                                                                     | ,                                    |                                   |                                     |              |                                   |                            |                          |               |                                   |                        |                                | ,            |
|                                                                                                                                                                                                     |                                      |                                   |                                     |              |                                   |                            |                          |               |                                   |                        |                                |              |
|                                                                                                                                                                                                     |                                      |                                   |                                     |              |                                   |                            |                          |               |                                   |                        |                                |              |
| Month                                                                                                                                                                                               |                                      | 2015                              | -05                                 |              |                                   | 201!                       | 5-06                     |               |                                   | 201                    | 5-07                           |              |
|                                                                                                                                                                                                     | 1                                    | 2015                              | 5-05<br>3                           | 4            | 1                                 | 201                        | 5-06<br>3                | 4             | 1                                 | 2015                   | 5-07<br>3                      | 4            |
| Month<br>Priority<br>Western Division                                                                                                                                                               | 1                                    |                                   |                                     | 4            | 1                                 |                            |                          | 4             | 1                                 |                        |                                | 4            |
| Priority                                                                                                                                                                                            | <b>1</b>                             |                                   |                                     | 4            | <b>1</b>                          |                            |                          | 4             | <b>1</b>                          |                        |                                | 4            |
| Priority<br>Western Division                                                                                                                                                                        |                                      | 2                                 | 3                                   | 4            | _                                 |                            |                          | 4             |                                   |                        |                                | 4            |
| Western Division Final Other Final Other Declared Disaster                                                                                                                                          |                                      | 2                                 | 3                                   | 4            | _                                 |                            |                          | 4             |                                   |                        |                                | 4            |
| Priority Western Division Final Other                                                                                                                                                               |                                      | 2                                 | 3                                   | 4            | _                                 |                            |                          | 4             |                                   |                        |                                |              |
| Western Division Final Other Final Other Declared Disaster Final Other Interfacility Transfer                                                                                                       | 20                                   | 9                                 | 6                                   | 4            | 2                                 | 2                          | 3                        | 4             | 3                                 | 2                      | 3                              |              |
| Western Division Final Other Final Other Declared Disaster Final Other Interfacility Transfer Final System Overload                                                                                 | 20                                   | 9                                 | 6                                   | 4            | 2                                 | 8                          | 3                        | 4             | 3                                 | 2                      | 3                              |              |
| Western Division Final Other Final Other Declared Disaster Final Other Interfacility Transfer Final System Overload Final Weather                                                                   | 20<br>49<br>70                       | 9 32 20                           | 3<br>6<br>2<br>7                    |              | 2<br>32<br>9                      | 8<br>2                     | 3<br>3<br>0              |               | 3<br>26<br>9                      | 12                     | 4                              |              |
| Western Division Final Other Final Other Declared Disaster Final Other Interfacility Transfer Final System Overload Final Weather Western Exclusions Total                                          | 20<br>49<br>70<br>139                | 9<br>32<br>20<br>61               | 3<br>6<br>2<br>7<br>15              | 0            | 2<br>32<br>9<br>43                | 8<br>2<br>10               | 3<br>3<br>0<br>3         | 0             | 3<br>26<br>9<br>38                | 12                     | 4                              | 0            |
| Western Division Final Other Final Other Declared Disaster Final Other Interfacility Transfer Final System Overload Final Weather                                                                   | 20<br>49<br>70                       | 9 32 20                           | 3<br>6<br>2<br>7                    |              | 2<br>32<br>9                      | 8<br>2                     | 3<br>3<br>0              |               | 3<br>26<br>9                      | 12                     | 4                              | 0            |
| Western Division Final Other Final Other Declared Disaster Final Other Interfacility Transfer Final System Overload Final Weather Western Exclusions Total West Transports*                         | 20<br>49<br>70<br>139                | 9<br>9<br>32<br>20<br>61          | 3<br>6<br>2<br>7<br>15              | <b>0</b>     | 2<br>32<br>9<br>43                | 8<br>2<br>10               | 3<br>0<br>3<br>490       | <b>0</b>      | 3<br>26<br>9<br>38<br>2254        | 12<br>12<br>3853       | <b>3 4 4 541</b>               | 0            |
| Priority  Western Division  Final Other Final Other Declared Disaster Final Other Interfacility Transfer  Final System Overload Final Weather  Western Exclusions Total  West Transports* West Late | 20<br>49<br>70<br>139<br>2101<br>211 | 9<br>32<br>20<br>61<br>3666<br>64 | 3<br>6<br>2<br>7<br>15<br>459<br>22 | <b>0</b> 4 0 | 2<br>32<br>9<br>43<br>2189<br>238 | 8<br>2<br>10<br>3705<br>61 | 3<br>0<br>3<br>490<br>45 | <b>0</b> 15 2 | 3<br>26<br>9<br>38<br>2254<br>221 | 12<br>12<br>3853<br>49 | 4<br>4<br>541<br>40            | <b>0</b> 2 0 |
| Western Division Final Other Final Other Declared Disaster Final Other Interfacility Transfer Final System Overload Final Weather Western Exclusions Total West Transports*                         | 20<br>49<br>70<br>139                | 9<br>9<br>32<br>20<br>61          | 3<br>6<br>2<br>7<br>15              | <b>0</b>     | 2<br>32<br>9<br>43                | 8<br>2<br>10               | 3<br>0<br>3<br>490       | <b>0</b>      | 3<br>26<br>9<br>38<br>2254        | 12<br>12<br>3853       | <b>3 4 4 541</b>               | <b>0</b> 2 0 |
| Priority  Western Division  Final Other Final Other Declared Disaster Final Other Interfacility Transfer  Final System Overload Final Weather  Western Exclusions Total  West Transports* West Late | 20<br>49<br>70<br>139<br>2101<br>211 | 9<br>32<br>20<br>61<br>3666<br>64 | 3<br>6<br>7<br>15<br>459<br>22      | <b>0</b> 4 0 | 2<br>32<br>9<br>43<br>2189<br>238 | 8<br>2<br>10<br>3705<br>61 | 3<br>0<br>3<br>490<br>45 | <b>0</b> 15 2 | 3<br>26<br>9<br>38<br>2254<br>221 | 12<br>12<br>3853<br>49 | 3<br>4<br>4<br>541<br>40<br>1% | <b>0</b> 2 0 |