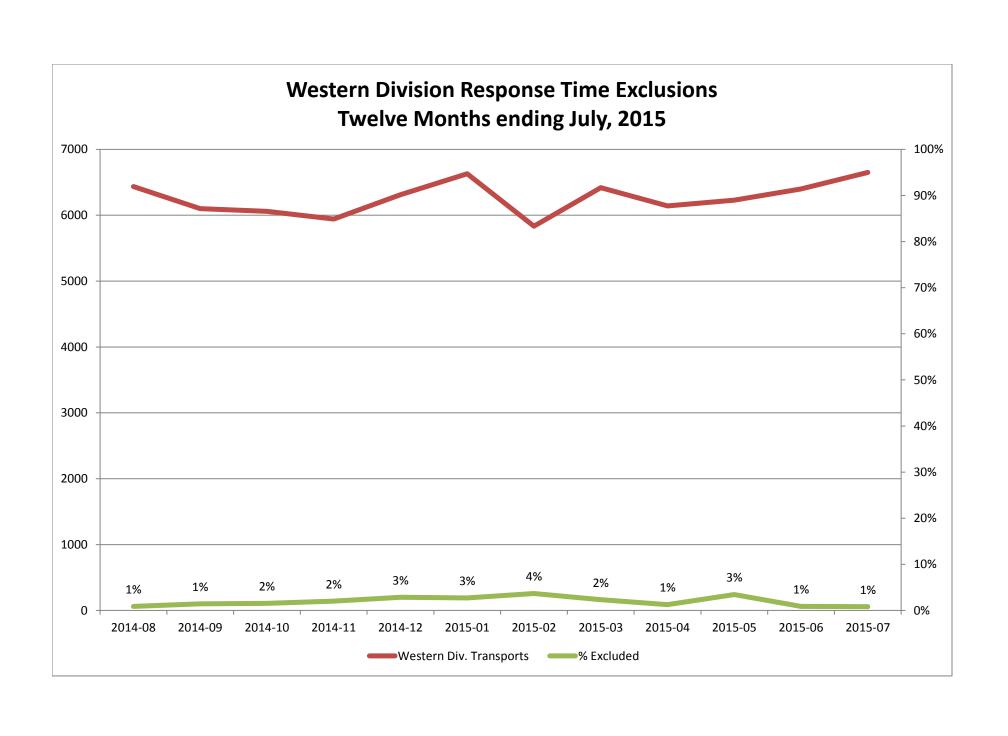

| Month                                                                                                                                                                                               |                                      | 2015                              | -05                                 |              |                                   | 201                        | 5-06                     |               |                                   | 201                    | 5-07                           |              |
|-----------------------------------------------------------------------------------------------------------------------------------------------------------------------------------------------------|--------------------------------------|-----------------------------------|-------------------------------------|--------------|-----------------------------------|----------------------------|--------------------------|---------------|-----------------------------------|------------------------|--------------------------------|--------------|
| Priority                                                                                                                                                                                            | 1                                    | 2                                 | 3                                   | 4            | 1                                 | 2                          | 3                        | 4             | 1                                 | 2                      | 3                              | 4            |
| Eastern Division                                                                                                                                                                                    |                                      |                                   |                                     |              |                                   |                            |                          |               |                                   |                        |                                |              |
| Final Other                                                                                                                                                                                         | 14                                   | 7                                 | 12                                  |              | 20                                |                            |                          |               | 22                                | 5                      |                                |              |
| Final Other Declared Disaster                                                                                                                                                                       |                                      |                                   |                                     |              |                                   |                            |                          |               |                                   |                        |                                |              |
| Final Other Interfacility Transfer                                                                                                                                                                  |                                      |                                   |                                     |              |                                   |                            |                          |               |                                   |                        |                                |              |
| Final System Overload                                                                                                                                                                               | 47                                   | 50                                | 23                                  |              | 62                                | 54                         | 43                       |               | 29                                | 20                     | 16                             |              |
| Final Weather                                                                                                                                                                                       | 69                                   | 22                                | 27                                  |              | 17                                | 3                          | 3                        |               | 14                                | 7                      | 6                              |              |
| Eastern Exclusions Total                                                                                                                                                                            | 130                                  | 79                                | 62                                  | 0            | 99                                | 57                         | 46                       | 0             | 65                                | 32                     | 22                             | 0            |
|                                                                                                                                                                                                     |                                      |                                   | •                                   |              |                                   |                            |                          |               |                                   |                        |                                | •            |
| East Transports*                                                                                                                                                                                    | 1592                                 | 3221                              | 671                                 | 9            | 1668                              | 3179                       | 735                      | 7             | 1582                              | 3288                   | 649                            | 14           |
| East Late                                                                                                                                                                                           | 152                                  | 75                                | 156                                 | 1            | 137                               | 113                        | 215                      | 1             | 172                               | 76                     | 113                            | 0            |
|                                                                                                                                                                                                     |                                      |                                   | •                                   |              |                                   |                            |                          |               |                                   |                        |                                | •            |
| East % of Transports                                                                                                                                                                                | 8%                                   | 2%                                | 9%                                  | 0%           | 6%                                | 2%                         | 6%                       | 0%            | 4%                                | 1%                     | 3%                             | 0%           |
|                                                                                                                                                                                                     |                                      |                                   |                                     |              |                                   | L L                        |                          |               |                                   |                        |                                | ,            |
| East Compliance**                                                                                                                                                                                   | 90%                                  | 97%                               | 76%                                 | 88%          | 91%                               | 96%                        | 70%                      | 85%           | 89%                               | 97%                    | 82%                            | 100%         |
| East Compliance W/O Exclusions**                                                                                                                                                                    | 83%                                  | 95%                               | 70%                                 | 88%          | 86%                               | 94%                        | 66%                      | 85%           | 85%                               | 96%                    | 79%                            | 100%         |
|                                                                                                                                                                                                     | ,                                    |                                   |                                     |              |                                   |                            |                          |               |                                   |                        |                                | ,            |
|                                                                                                                                                                                                     |                                      |                                   |                                     |              |                                   |                            |                          |               |                                   |                        |                                |              |
|                                                                                                                                                                                                     |                                      |                                   |                                     |              |                                   |                            |                          |               |                                   |                        |                                |              |
| Month                                                                                                                                                                                               |                                      | 2015                              | -05                                 |              |                                   | 201!                       | 5-06                     |               |                                   | 201                    | 5-07                           |              |
|                                                                                                                                                                                                     | 1                                    | 2015                              | 5-05<br>3                           | 4            | 1                                 | 201                        | 5-06<br>3                | 4             | 1                                 | 2015                   | 5-07<br>3                      | 4            |
| Month<br>Priority<br>Western Division                                                                                                                                                               | 1                                    |                                   |                                     | 4            | 1                                 |                            |                          | 4             | 1                                 |                        |                                | 4            |
| Priority                                                                                                                                                                                            | <b>1</b>                             |                                   |                                     | 4            | <b>1</b>                          |                            |                          | 4             | <b>1</b>                          |                        |                                | 4            |
| Priority<br>Western Division                                                                                                                                                                        |                                      | 2                                 | 3                                   | 4            | _                                 |                            |                          | 4             |                                   |                        |                                | 4            |
| Western Division Final Other Final Other Declared Disaster                                                                                                                                          |                                      | 2                                 | 3                                   | 4            | _                                 |                            |                          | 4             |                                   |                        |                                | 4            |
| Priority Western Division Final Other                                                                                                                                                               |                                      | 2                                 | 3                                   | 4            | _                                 |                            |                          | 4             |                                   |                        |                                |              |
| Western Division Final Other Final Other Declared Disaster Final Other Interfacility Transfer                                                                                                       | 20                                   | 9                                 | 6                                   | 4            | 2                                 | 2                          | 3                        | 4             | 3                                 | 2                      | 3                              |              |
| Western Division Final Other Final Other Declared Disaster Final Other Interfacility Transfer Final System Overload                                                                                 | 20                                   | 9                                 | 6                                   | 4            | 2                                 | 8                          | 3                        | 4             | 3                                 | 2                      | 3                              |              |
| Western Division Final Other Final Other Declared Disaster Final Other Interfacility Transfer Final System Overload Final Weather                                                                   | 20<br>49<br>70                       | 9 32 20                           | 3<br>6<br>2<br>7                    |              | 2<br>32<br>9                      | 8<br>2                     | 3<br>3<br>0              |               | 3<br>26<br>9                      | 12                     | 4                              |              |
| Western Division Final Other Final Other Declared Disaster Final Other Interfacility Transfer Final System Overload Final Weather Western Exclusions Total                                          | 20<br>49<br>70<br>139                | 9<br>32<br>20<br>61               | 3<br>6<br>2<br>7<br>15              | 0            | 2<br>32<br>9<br>43                | 8<br>2<br>10               | 3<br>3<br>0<br>3         | 0             | 3<br>26<br>9<br>38                | 12                     | 4                              | 0            |
| Western Division Final Other Final Other Declared Disaster Final Other Interfacility Transfer Final System Overload Final Weather                                                                   | 20<br>49<br>70                       | 9 32 20                           | 3<br>6<br>2<br>7                    |              | 2<br>32<br>9                      | 8<br>2                     | 3<br>3<br>0              |               | 3<br>26<br>9                      | 12                     | 4                              | 0            |
| Western Division Final Other Final Other Declared Disaster Final Other Interfacility Transfer Final System Overload Final Weather Western Exclusions Total West Transports*                         | 20<br>49<br>70<br>139                | 9<br>9<br>32<br>20<br>61          | 3<br>6<br>2<br>7<br>15              | <b>0</b>     | 2<br>32<br>9<br>43                | 8<br>2<br>10               | 3<br>0<br>3<br>490       | <b>0</b>      | 3<br>26<br>9<br>38<br>2254        | 12<br>12<br>3853       | <b>3 4 4 541</b>               | 0            |
| Priority  Western Division  Final Other Final Other Declared Disaster Final Other Interfacility Transfer  Final System Overload Final Weather  Western Exclusions Total  West Transports* West Late | 20<br>49<br>70<br>139<br>2101<br>211 | 9<br>32<br>20<br>61<br>3666<br>64 | 3<br>6<br>2<br>7<br>15<br>459<br>22 | <b>0</b> 4 0 | 2<br>32<br>9<br>43<br>2189<br>238 | 8<br>2<br>10<br>3705<br>61 | 3<br>0<br>3<br>490<br>45 | <b>0</b> 15 2 | 3<br>26<br>9<br>38<br>2254<br>221 | 12<br>12<br>3853<br>49 | 4<br>4<br>541<br>40            | <b>0</b> 2 0 |
| Western Division Final Other Final Other Declared Disaster Final Other Interfacility Transfer Final System Overload Final Weather Western Exclusions Total West Transports*                         | 20<br>49<br>70<br>139                | 9<br>9<br>32<br>20<br>61          | 3<br>6<br>2<br>7<br>15              | <b>0</b>     | 2<br>32<br>9<br>43                | 8<br>2<br>10               | 3<br>0<br>3<br>490       | <b>0</b>      | 3<br>26<br>9<br>38<br>2254        | 12<br>12<br>3853       | <b>3 4 4 541</b>               | <b>0</b> 2 0 |
| Priority  Western Division  Final Other Final Other Declared Disaster Final Other Interfacility Transfer  Final System Overload Final Weather  Western Exclusions Total  West Transports* West Late | 20<br>49<br>70<br>139<br>2101<br>211 | 9<br>32<br>20<br>61<br>3666<br>64 | 3<br>6<br>7<br>15<br>459<br>22      | <b>0</b> 4 0 | 2<br>32<br>9<br>43<br>2189<br>238 | 8<br>2<br>10<br>3705<br>61 | 3<br>0<br>3<br>490<br>45 | <b>0</b> 15 2 | 3<br>26<br>9<br>38<br>2254<br>221 | 12<br>12<br>3853<br>49 | 3<br>4<br>4<br>541<br>40<br>1% | <b>0</b> 2 0 |