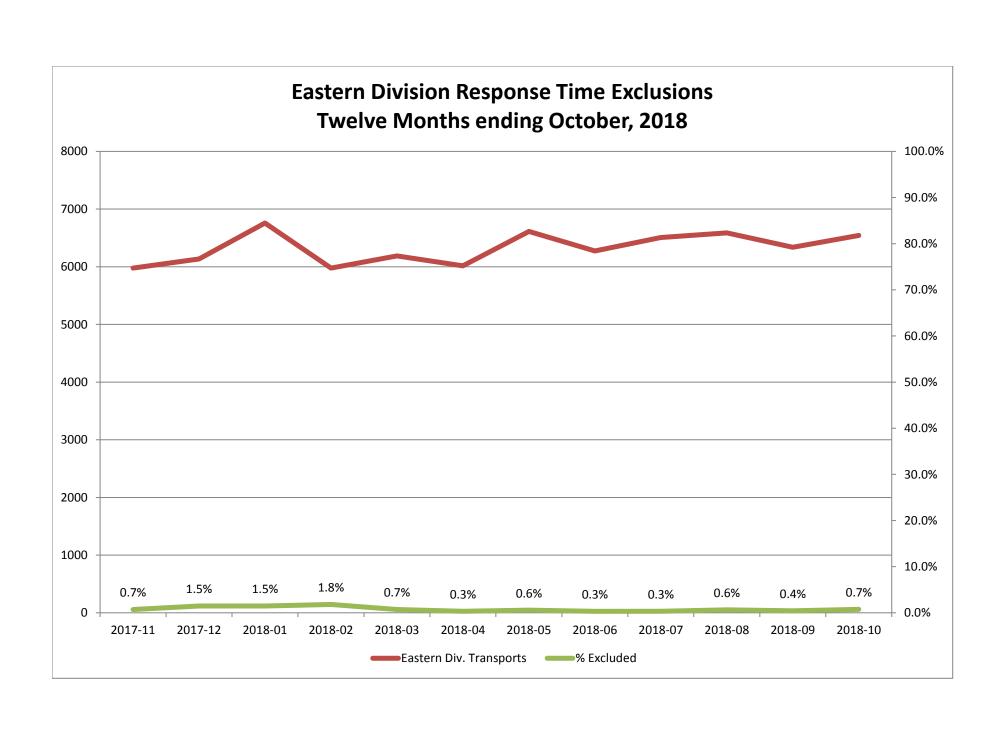

#### Edmond Priority 1 Late Calls October 2018

| Month                                                                                                                                                                                                                                |                              | 2018                                        | 3-08                           |                |                                         | 2018                                    | 3-09                     |                |                         | 2018                                   | 3-10               |                 |
|--------------------------------------------------------------------------------------------------------------------------------------------------------------------------------------------------------------------------------------|------------------------------|---------------------------------------------|--------------------------------|----------------|-----------------------------------------|-----------------------------------------|--------------------------|----------------|-------------------------|----------------------------------------|--------------------|-----------------|
| Priority                                                                                                                                                                                                                             | 1                            | 2                                           | 3                              | 4              | 1                                       | 2                                       | 3                        | 4              | 5                       | 6                                      | 7                  | 8               |
| Eastern Division                                                                                                                                                                                                                     |                              |                                             |                                |                |                                         |                                         |                          |                |                         |                                        |                    |                 |
| Final Other                                                                                                                                                                                                                          |                              |                                             |                                |                |                                         |                                         |                          |                |                         |                                        |                    |                 |
| Final Other Declared Disaster                                                                                                                                                                                                        |                              |                                             |                                |                |                                         |                                         |                          |                |                         |                                        |                    |                 |
| Final Other 2nd Unit                                                                                                                                                                                                                 |                              |                                             |                                |                |                                         |                                         |                          |                |                         |                                        |                    |                 |
| Final Other Interfacility Transfer                                                                                                                                                                                                   |                              |                                             |                                |                |                                         |                                         |                          |                |                         |                                        |                    |                 |
| Final System Overload                                                                                                                                                                                                                | 14                           | 10                                          | 9                              |                | 15                                      | 5                                       | 1                        |                | 15                      | 6                                      | 4                  |                 |
| Final Weather                                                                                                                                                                                                                        | 6                            | 3                                           |                                |                | 3                                       | 2                                       | 1                        | 1              | 14                      | 6                                      | 3                  |                 |
| Eastern Exclusions Total                                                                                                                                                                                                             | 20                           | 13                                          | 9                              | 0              | 18                                      | 7                                       | 2                        | 1              | 29                      | 12                                     | 7                  | 0               |
|                                                                                                                                                                                                                                      |                              | •                                           |                                |                |                                         |                                         |                          |                |                         |                                        |                    |                 |
| East Transports*                                                                                                                                                                                                                     | 1916                         | 3623                                        | 1035                           | 14             | 1955                                    | 3439                                    | 931                      | 14             | 1976                    | 3623                                   | 937                | 8               |
| East Late                                                                                                                                                                                                                            | 104                          | 41                                          | 55                             | 0              | 107                                     | 46                                      | 27                       | 0              | 95                      | 40                                     | 55                 | 0               |
|                                                                                                                                                                                                                                      |                              |                                             |                                |                |                                         |                                         |                          |                |                         |                                        |                    |                 |
| East % of Transports                                                                                                                                                                                                                 | 1%                           | 0%                                          | 1%                             | 0%             | 1%                                      | 0%                                      | 0%                       | 7%             | 1%                      | 0%                                     | 1%                 | 0%              |
|                                                                                                                                                                                                                                      |                              |                                             |                                |                |                                         |                                         |                          |                |                         |                                        |                    |                 |
| East Compliance**                                                                                                                                                                                                                    | 94%                          | 98%                                         | 94%                            | 100%           | 94%                                     | 98%                                     | 97%                      | 100%           | 95%                     | 98%                                    | 94%                | 100%            |
| East Compliance                                                                                                                                                                                                                      |                              |                                             |                                |                |                                         |                                         |                          | 020/           | 93%                     | 98%                                    | 93%                | 100%            |
| East Compliance W/O Exclusions**                                                                                                                                                                                                     | 93%                          | 98%                                         | 93%                            | 100%           | 93%                                     | 98%                                     | 96%                      | 93%            | 33/0                    | 3070                                   | 3370               | 10070           |
|                                                                                                                                                                                                                                      |                              | 98%                                         | 93%                            | 100%           | 93%                                     | 98%                                     | 96%                      | 93%            | 93/0                    | 3070                                   | 3370               | 10070           |
|                                                                                                                                                                                                                                      |                              | 98%                                         | 93%                            | 100%           | 93%                                     | 98%                                     | 96%                      | 93%            | 9376                    | 3070                                   | 3370               | 10070           |
|                                                                                                                                                                                                                                      |                              | 98%                                         | 1                              | 100%           | 93%                                     | 2018                                    |                          | 93%            | 93/6                    | 2018                                   |                    | 10070           |
| East Compliance W/O Exclusions**                                                                                                                                                                                                     |                              | 1                                           | 1                              | 100%           | 93%                                     |                                         |                          | 93%            | 5                       |                                        |                    | 8               |
| East Compliance W/O Exclusions**  Month                                                                                                                                                                                              | 93%                          | 2018                                        | 3-08                           |                |                                         | 2018                                    | 3-09                     |                |                         | 2018                                   | 3-10               |                 |
| East Compliance W/O Exclusions**  Month Priority                                                                                                                                                                                     | 93%                          | 2018                                        | 3-08                           |                |                                         | 2018                                    | 3-09                     |                |                         | 2018                                   | 3-10               |                 |
| East Compliance W/O Exclusions**  Month  Priority  Western Division                                                                                                                                                                  | 93%                          | 2018                                        | 3-08                           |                | 1                                       | 2018                                    | 3-09                     |                | 5                       | 2018                                   | 3-10               |                 |
| East Compliance W/O Exclusions**  Month Priority Western Division Final Other                                                                                                                                                        | 93%                          | 2018                                        | 3-08                           |                | 1                                       | 2018                                    | 3-09                     |                | 5                       | 2018                                   | 3-10               |                 |
| East Compliance W/O Exclusions**  Month Priority  Western Division  Final Other Final Other Declared Disaster                                                                                                                        | 93%                          | 2018                                        | 3-08                           |                | 1                                       | 2018                                    | 3-09                     |                | 5                       | 2018                                   | 3-10               |                 |
| East Compliance W/O Exclusions**  Month Priority  Western Division  Final Other Final Other Declared Disaster Final Other 2nd Unit                                                                                                   | 93%                          | 2018                                        | 3-08                           |                | 1                                       | 2018                                    | 3-09                     |                | 5                       | 2018                                   | 3-10               |                 |
| East Compliance W/O Exclusions**  Month Priority  Western Division  Final Other Final Other Declared Disaster Final Other 2nd Unit Final Other Interfacility Transfer                                                                | 93%<br>1                     | 2018                                        | 3-08                           |                | 3                                       | 2018                                    | 3-09                     |                | 5                       | 2018                                   | 3-10               |                 |
| Month Priority Western Division Final Other Final Other Declared Disaster Final Other 2nd Unit Final Other Interfacility Transfer Final System Overload                                                                              | 93%<br>1                     | 2018                                        | 3-08                           |                | <b>1</b> 3                              | 2018                                    | 3-09                     |                | 5 1                     | 2018                                   | 3-10               |                 |
| East Compliance W/O Exclusions**  Month Priority  Western Division  Final Other Final Other Declared Disaster Final Other 2nd Unit Final Other Interfacility Transfer  Final System Overload Final Weather                           | 93%  1  7  12  19            | 2018 2 4 4 8                                | 3                              | 4              | 1<br>3<br>19<br>18                      | 2018                                    | 3-09                     | 4              | 5<br>1<br>3<br>27       | 2018                                   | 7                  | 8               |
| East Compliance W/O Exclusions**  Month Priority  Western Division  Final Other Final Other Declared Disaster Final Other 2nd Unit Final Other Interfacility Transfer  Final System Overload Final Weather                           | 93%  1  7  12  19            | 2018                                        | 3                              | 4              | 1<br>3<br>19<br>18                      | 2018<br>2<br>8<br>8<br>5<br>13          | 3-09                     | 4              | 5<br>1<br>3<br>27       | 2018                                   | 7                  | 8               |
| East Compliance W/O Exclusions**  Month Priority  Western Division  Final Other Final Other Declared Disaster Final Other 2nd Unit Final Other Interfacility Transfer  Final System Overload Final Weather  Western Exclusions Total | 93%  1  7  12  19            | 2018 2 4 4 8                                | 3                              | 0              | 1<br>3<br>19<br>18<br>40                | 2018<br>2<br>8<br>5<br>13               | 3-09 3 8 8               | 0              | 5<br>1<br>3<br>27<br>31 | 2018                                   | 7                  | 8               |
| Month Priority  Western Division  Final Other Final Other Declared Disaster Final Other 2nd Unit Final Other Interfacility Transfer  Final System Overload Final Weather  Western Exclusions Total  West Transports* West Late       | 93%  1  7  12  19  2250  184 | 2018<br>2<br>4<br>4<br>4<br>8<br>3624<br>41 | <b>3 3 0</b> 792               | 0              | 1<br>3<br>19<br>18<br>40<br>2176<br>225 | 2018<br>2<br>8<br>5<br>13<br>3578<br>41 | 3-09<br>3<br>8<br>8<br>8 | <b>4 0</b> 9 2 | 3<br>27<br>31           | 2018<br>6<br>1<br>2<br>3<br>3587<br>23 | <b>7 0 7 7 1 6</b> | <b>8 0</b> 12   |
| Month Priority  Western Division  Final Other Final Other Declared Disaster Final Other 2nd Unit Final Other Interfacility Transfer  Final System Overload Final Weather  Western Exclusions Total                                   | 93%  1  7  12  19  2250  184 | 2018<br>2<br>4<br>4<br>8<br>3624            | <b>3 3 0</b> 792               | 0              | 1<br>3<br>19<br>18<br>40                | 2018<br>2<br>8<br>5<br>13<br>3578<br>41 | 3-09<br>3<br>8<br>8      | <b>4 0</b> 9   | 3<br>27<br>31           | 2018<br>6<br>1<br>2<br>3<br>3587       | 3-10<br>7<br>0     | <b>8 0</b> 12   |
| Month Priority  Western Division  Final Other Final Other Declared Disaster Final Other 2nd Unit Final Other Interfacility Transfer  Final System Overload Final Weather  Western Exclusions Total  West Transports* West Late       | 93%  1  7  12  19  2250  184 | 2018<br>2<br>4<br>4<br>4<br>8<br>3624<br>41 | <b>3 3 0 792 21</b>            | <b>4 0 3 0</b> | 1<br>3<br>19<br>18<br>40<br>2176<br>225 | 2018<br>2<br>8<br>5<br>13<br>3578<br>41 | 3-09<br>3<br>8<br>8<br>8 | <b>4 0</b> 9 2 | 3<br>27<br>31<br>2104   | 2018<br>6<br>1<br>2<br>3<br>3587<br>23 | <b>7 0 7 7 1 6</b> | <b>8 0</b> 12 3 |
| Month Priority  Western Division  Final Other Final Other Declared Disaster Final Other 2nd Unit Final Other Interfacility Transfer  Final System Overload Final Weather  Western Exclusions Total  West Transports* West Late       | 93%  1  7  12  19  2250  184 | 2018<br>2<br>4<br>4<br>4<br>8<br>3624<br>41 | 3<br>3<br>0<br>792<br>21<br>0% | <b>4 0 3 0</b> | 1<br>3<br>19<br>18<br>40<br>2176<br>225 | 2018<br>2<br>8<br>5<br>13<br>3578<br>41 | 3-09<br>3<br>8<br>8<br>8 | <b>4 0</b> 9 2 | 3<br>27<br>31<br>2104   | 2018<br>6<br>1<br>2<br>3<br>3587<br>23 | <b>7 0 7 7 1 6</b> | <b>8 0 12 3</b> |