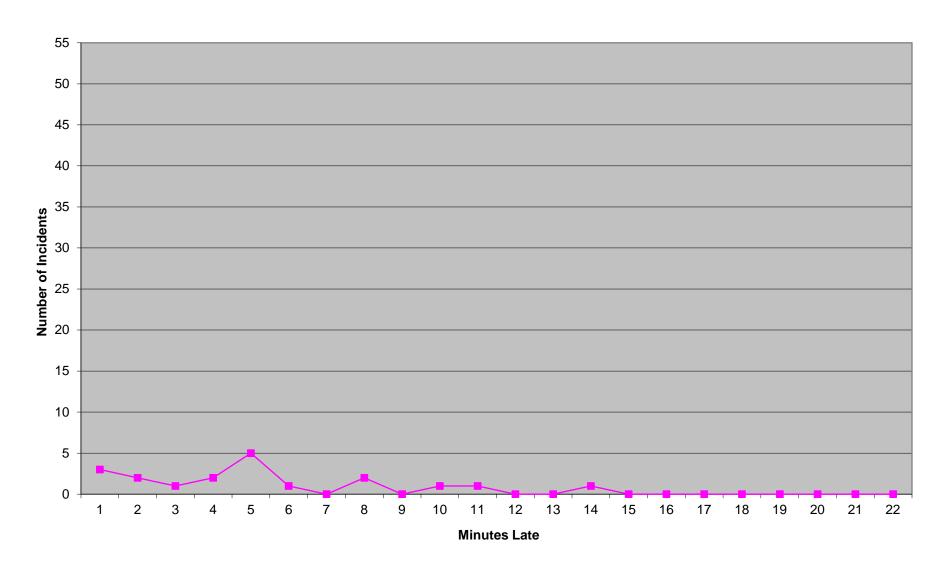

#### Edmond Priority 1 Late Calls October 2018

| Month                                                                                                                                                                                                                                |                              | 2018                                        | 3-08                           |                |                                         | 2018                                    | 3-09                     |                |                         | 2018                                   | 3-10               |                 |
|--------------------------------------------------------------------------------------------------------------------------------------------------------------------------------------------------------------------------------------|------------------------------|---------------------------------------------|--------------------------------|----------------|-----------------------------------------|-----------------------------------------|--------------------------|----------------|-------------------------|----------------------------------------|--------------------|-----------------|
| Priority                                                                                                                                                                                                                             | 1                            | 2                                           | 3                              | 4              | 1                                       | 2                                       | 3                        | 4              | 5                       | 6                                      | 7                  | 8               |
| Eastern Division                                                                                                                                                                                                                     |                              |                                             |                                |                |                                         |                                         |                          |                |                         |                                        |                    |                 |
| Final Other                                                                                                                                                                                                                          |                              |                                             |                                |                |                                         |                                         |                          |                |                         |                                        |                    |                 |
| Final Other Declared Disaster                                                                                                                                                                                                        |                              |                                             |                                |                |                                         |                                         |                          |                |                         |                                        |                    |                 |
| Final Other 2nd Unit                                                                                                                                                                                                                 |                              |                                             |                                |                |                                         |                                         |                          |                |                         |                                        |                    |                 |
| Final Other Interfacility Transfer                                                                                                                                                                                                   |                              |                                             |                                |                |                                         |                                         |                          |                |                         |                                        |                    |                 |
| Final System Overload                                                                                                                                                                                                                | 14                           | 10                                          | 9                              |                | 15                                      | 5                                       | 1                        |                | 15                      | 6                                      | 4                  |                 |
| Final Weather                                                                                                                                                                                                                        | 6                            | 3                                           |                                |                | 3                                       | 2                                       | 1                        | 1              | 14                      | 6                                      | 3                  |                 |
| Eastern Exclusions Total                                                                                                                                                                                                             | 20                           | 13                                          | 9                              | 0              | 18                                      | 7                                       | 2                        | 1              | 29                      | 12                                     | 7                  | 0               |
|                                                                                                                                                                                                                                      |                              | •                                           |                                |                |                                         |                                         |                          |                |                         |                                        |                    |                 |
| East Transports*                                                                                                                                                                                                                     | 1916                         | 3623                                        | 1035                           | 14             | 1955                                    | 3439                                    | 931                      | 14             | 1976                    | 3623                                   | 937                | 8               |
| East Late                                                                                                                                                                                                                            | 104                          | 41                                          | 55                             | 0              | 107                                     | 46                                      | 27                       | 0              | 95                      | 40                                     | 55                 | 0               |
|                                                                                                                                                                                                                                      |                              |                                             |                                |                |                                         |                                         |                          |                |                         |                                        |                    |                 |
| East % of Transports                                                                                                                                                                                                                 | 1%                           | 0%                                          | 1%                             | 0%             | 1%                                      | 0%                                      | 0%                       | 7%             | 1%                      | 0%                                     | 1%                 | 0%              |
|                                                                                                                                                                                                                                      |                              |                                             |                                |                |                                         |                                         |                          |                |                         |                                        |                    |                 |
| East Compliance**                                                                                                                                                                                                                    | 94%                          | 98%                                         | 94%                            | 100%           | 94%                                     | 98%                                     | 97%                      | 100%           | 95%                     | 98%                                    | 94%                | 100%            |
| East Compliance                                                                                                                                                                                                                      |                              |                                             |                                |                |                                         |                                         |                          | 020/           | 93%                     | 98%                                    | 93%                | 100%            |
| East Compliance W/O Exclusions**                                                                                                                                                                                                     | 93%                          | 98%                                         | 93%                            | 100%           | 93%                                     | 98%                                     | 96%                      | 93%            | 33/0                    | 3070                                   | 3370               | 10070           |
|                                                                                                                                                                                                                                      |                              | 98%                                         | 93%                            | 100%           | 93%                                     | 98%                                     | 96%                      | 93%            | 93/0                    | 3070                                   | 3370               | 10070           |
|                                                                                                                                                                                                                                      |                              | 98%                                         | 93%                            | 100%           | 93%                                     | 98%                                     | 96%                      | 93%            | 9376                    | 3070                                   | 3370               | 10070           |
|                                                                                                                                                                                                                                      |                              | 98%                                         | 1                              | 100%           | 93%                                     | 2018                                    |                          | 93%            | 93/6                    | 2018                                   |                    | 10070           |
| East Compliance W/O Exclusions**                                                                                                                                                                                                     |                              | 1                                           | 1                              | 100%           | 93%                                     |                                         |                          | 93%            | 5                       |                                        |                    | 8               |
| East Compliance W/O Exclusions**  Month                                                                                                                                                                                              | 93%                          | 2018                                        | 3-08                           |                |                                         | 2018                                    | 3-09                     |                |                         | 2018                                   | 3-10               |                 |
| East Compliance W/O Exclusions**  Month Priority                                                                                                                                                                                     | 93%                          | 2018                                        | 3-08                           |                |                                         | 2018                                    | 3-09                     |                |                         | 2018                                   | 3-10               |                 |
| East Compliance W/O Exclusions**  Month  Priority  Western Division                                                                                                                                                                  | 93%                          | 2018                                        | 3-08                           |                | 1                                       | 2018                                    | 3-09                     |                | 5                       | 2018                                   | 3-10               |                 |
| East Compliance W/O Exclusions**  Month Priority Western Division Final Other                                                                                                                                                        | 93%                          | 2018                                        | 3-08                           |                | 1                                       | 2018                                    | 3-09                     |                | 5                       | 2018                                   | 3-10               |                 |
| East Compliance W/O Exclusions**  Month Priority  Western Division  Final Other Final Other Declared Disaster                                                                                                                        | 93%                          | 2018                                        | 3-08                           |                | 1                                       | 2018                                    | 3-09                     |                | 5                       | 2018                                   | 3-10               |                 |
| East Compliance W/O Exclusions**  Month Priority  Western Division  Final Other Final Other Declared Disaster Final Other 2nd Unit                                                                                                   | 93%                          | 2018                                        | 3-08                           |                | 1                                       | 2018                                    | 3-09                     |                | 5                       | 2018                                   | 3-10               |                 |
| East Compliance W/O Exclusions**  Month Priority  Western Division  Final Other Final Other Declared Disaster Final Other 2nd Unit Final Other Interfacility Transfer                                                                | 93%<br>1                     | 2018                                        | 3-08                           |                | 3                                       | 2018                                    | 3-09                     |                | 5                       | 2018                                   | 3-10               |                 |
| Month Priority Western Division Final Other Final Other Declared Disaster Final Other 2nd Unit Final Other Interfacility Transfer Final System Overload                                                                              | 93%<br>1                     | 2018                                        | 3-08                           |                | <b>1</b> 3                              | 2018                                    | 3-09                     |                | 5 1                     | 2018                                   | 3-10               |                 |
| East Compliance W/O Exclusions**  Month Priority  Western Division  Final Other Final Other Declared Disaster Final Other 2nd Unit Final Other Interfacility Transfer  Final System Overload Final Weather                           | 93%  1  7  12  19            | 2018 2 4 4 8                                | 3                              | 4              | 1<br>3<br>19<br>18                      | 2018                                    | 3-09                     | 4              | 5<br>1<br>3<br>27       | 2018                                   | 7                  | 8               |
| East Compliance W/O Exclusions**  Month Priority  Western Division  Final Other Final Other Declared Disaster Final Other 2nd Unit Final Other Interfacility Transfer  Final System Overload Final Weather                           | 93%  1  7  12  19            | 2018                                        | 3                              | 4              | 1<br>3<br>19<br>18                      | 2018<br>2<br>8<br>8<br>5<br>13          | 3-09                     | 4              | 5<br>1<br>3<br>27       | 2018                                   | 7                  | 8               |
| East Compliance W/O Exclusions**  Month Priority  Western Division  Final Other Final Other Declared Disaster Final Other 2nd Unit Final Other Interfacility Transfer  Final System Overload Final Weather  Western Exclusions Total | 93%  1  7  12  19            | 2018 2 4 4 8                                | 3                              | 0              | 1<br>3<br>19<br>18<br>40                | 2018<br>2<br>8<br>5<br>13               | 3-09 3 8 8               | 0              | 5<br>1<br>3<br>27<br>31 | 2018                                   | 7                  | 8               |
| Month Priority  Western Division  Final Other Final Other Declared Disaster Final Other 2nd Unit Final Other Interfacility Transfer  Final System Overload Final Weather  Western Exclusions Total  West Transports* West Late       | 93%  1  7  12  19  2250  184 | 2018<br>2<br>4<br>4<br>4<br>8<br>3624<br>41 | <b>3 3 0</b> 792               | 0              | 1<br>3<br>19<br>18<br>40<br>2176<br>225 | 2018<br>2<br>8<br>5<br>13<br>3578<br>41 | 3-09<br>3<br>8<br>8<br>8 | <b>4 0</b> 9 2 | 3<br>27<br>31           | 2018<br>6<br>1<br>2<br>3<br>3587<br>23 | <b>7 0 7 7 1 6</b> | <b>8 0</b> 12   |
| Month Priority  Western Division  Final Other Final Other Declared Disaster Final Other 2nd Unit Final Other Interfacility Transfer  Final System Overload Final Weather  Western Exclusions Total                                   | 93%  1  7  12  19  2250  184 | 2018<br>2<br>4<br>4<br>8<br>3624            | <b>3 3 0</b> 792               | 0              | 1<br>3<br>19<br>18<br>40                | 2018<br>2<br>8<br>5<br>13<br>3578<br>41 | 3-09<br>3<br>8<br>8      | <b>4 0</b> 9   | 3<br>27<br>31           | 2018<br>6<br>1<br>2<br>3<br>3587       | 3-10<br>7<br>0     | <b>8 0</b> 12   |
| Month Priority  Western Division  Final Other Final Other Declared Disaster Final Other 2nd Unit Final Other Interfacility Transfer  Final System Overload Final Weather  Western Exclusions Total  West Transports* West Late       | 93%  1  7  12  19  2250  184 | 2018<br>2<br>4<br>4<br>4<br>8<br>3624<br>41 | <b>3 3 0 792 21</b>            | <b>4 0 3 0</b> | 1<br>3<br>19<br>18<br>40<br>2176<br>225 | 2018<br>2<br>8<br>5<br>13<br>3578<br>41 | 3-09<br>3<br>8<br>8<br>8 | <b>4 0</b> 9 2 | 3<br>27<br>31<br>2104   | 2018<br>6<br>1<br>2<br>3<br>3587<br>23 | <b>7 0 7 7 1 6</b> | <b>8 0</b> 12 3 |
| Month Priority  Western Division  Final Other Final Other Declared Disaster Final Other 2nd Unit Final Other Interfacility Transfer  Final System Overload Final Weather  Western Exclusions Total  West Transports* West Late       | 93%  1  7  12  19  2250  184 | 2018<br>2<br>4<br>4<br>4<br>8<br>3624<br>41 | 3<br>3<br>0<br>792<br>21<br>0% | <b>4 0 3 0</b> | 1<br>3<br>19<br>18<br>40<br>2176<br>225 | 2018<br>2<br>8<br>5<br>13<br>3578<br>41 | 3-09<br>3<br>8<br>8<br>8 | <b>4 0</b> 9 2 | 3<br>27<br>31<br>2104   | 2018<br>6<br>1<br>2<br>3<br>3587<br>23 | <b>7 0 7 7 1 6</b> | <b>8 0 12 3</b> |