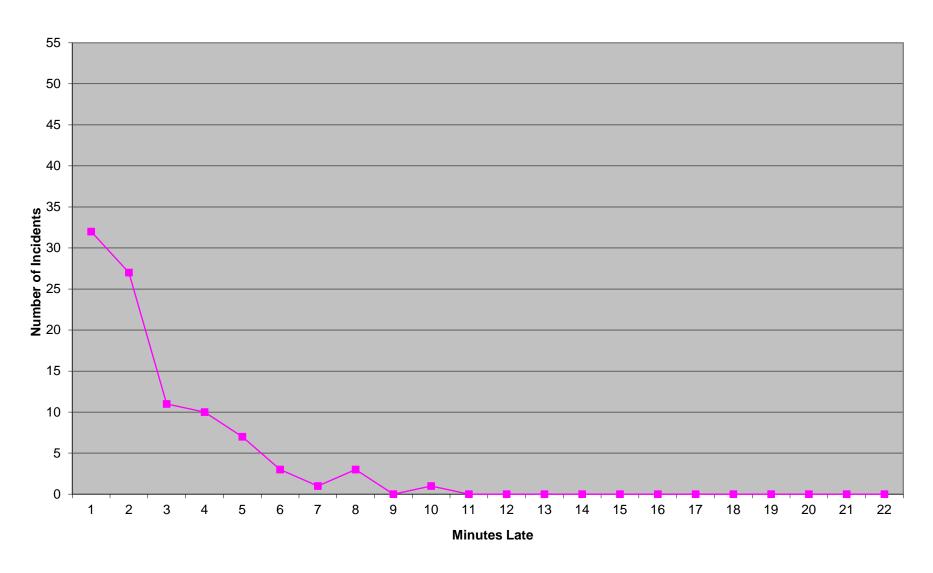

|  |  |  |  |  |

Each district within the Beneficiary City of Tulsa must be individually above 75% on Priority 1 transports (with a minimum of 100 incidents in each for measurement). Percentage figures above are rounded down as per the RFP.

## Western Division Non-discrimination

|            |      | Priority 1 |     |
|------------|------|------------|-----|
|            | Inc. | Late       | %   |
| District 1 | 949  | 79         | 91% |
| District 2 | 937  | 72         | 92% |
| Edmond     | 164  | 19         | 88% |

Each district of the Western Division must be individually above 75% on Priority 1 transports (with a minimum of 100 incidents in each for measurement). Percentage figures above are rounded down as per the RFP.

### Eastern Division Priority 1 Late Calls October 2018



### Western Division Priority 1 Late Calls October 2018



#### Edmond Priority 1 Late Calls October 2018



| Month                                                                                                                                                                                                                                |                              | 2018                                        | 3-08                           |                |                                         | 2018                                    | 3-09                     |                |                         | 2018                                   | 3-10               |                 |
|----------------------------------------------------------------------------------------------