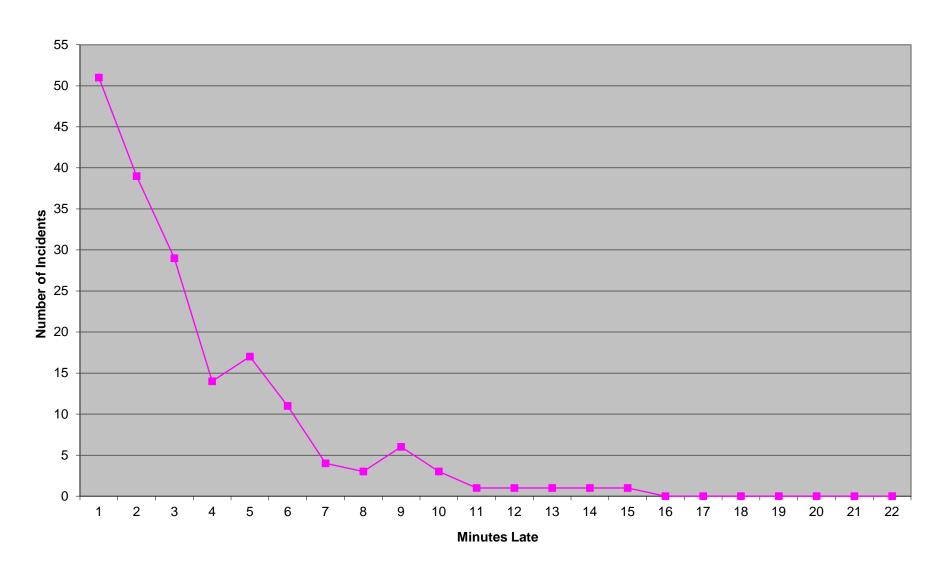

y of Tulsa must be individually above 75% on Priority 1 transports (with a minimum of 100 incidents in each for measurement). Percentage figures above are rounded down as per the RFP.

## Western Division Non-discrimination

|            |      | Priority 1 |     |
|------------|------|------------|-----|
|            | Inc. | Late       | %   |
| District 1 | 949  | 79         | 91% |
| District 2 | 937  | 72         | 92% |
| Edmond     | 164  | 19         | 88% |

Each district of the Western Division must be individually above 75% on Priority 1 transports (with a minimum of 100 incidents in each for measurement). Percentage figures above are rounded down as per the RFP.

### Eastern Division Priority 1 Late Calls October 2018



### Western Division Priority 1 Late Calls October 2018



#### Edmond Priority 1 Late Calls October 2018



| Month                                                                                                                                                                                                                                |                              | 2018                                        | 3-08                           |                |                                         | 2018                                    | 3-09                     |                |                         | 2018                                   | 3-10               |                 |
|---------------------------------------------------------------------------------------------------------------------------------------------------------