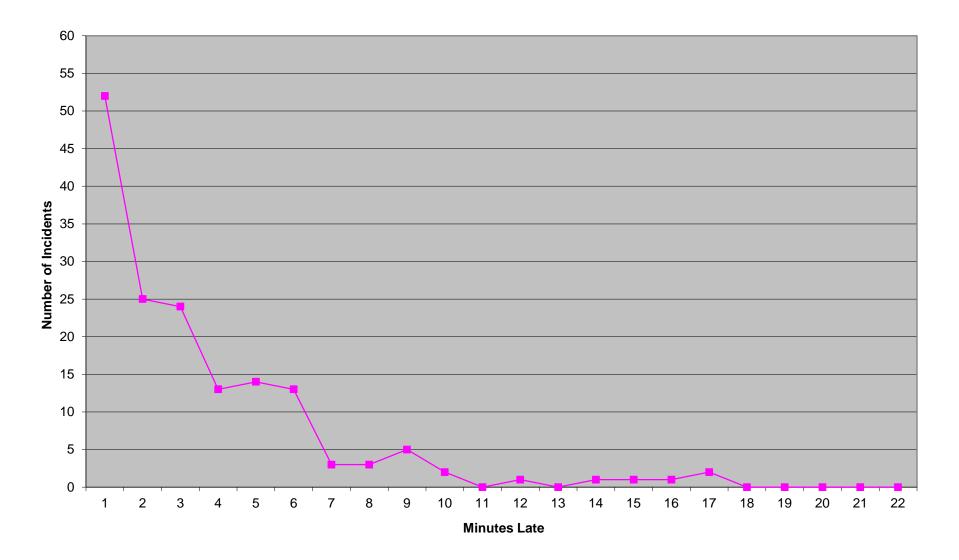

centage figures above are rounded down as per the RFP.

# Western Division Non-discrimination

|            | Priority 1 |      |     |  |  |  |  |  |  |  |
|------------|------------|------|-----|--|--|--|--|--|--|--|
|            | Inc.       | Late | %   |  |  |  |  |  |  |  |
| District 1 | 902        | 61   | 93% |  |  |  |  |  |  |  |
| District 2 | 839        | 76   | 90% |  |  |  |  |  |  |  |
| Edmond     | 136        | 7    | 94% |  |  |  |  |  |  |  |

Each district of the Western Division must be individually above 75% on Priority 1 transports (with a minimum of 100 incidents in each for measurement). Percentage figures above are rounded down as per the RFP.

#### Eastern Division Priority 1 Late Calls December 2012



#### Western Division Priority 1 Late Calls December 2012



#### Response Time Exclusion Summary Report Three Months ending December 2012

| Month                                                                                                                                                                                                                     |                                                             | 2012-10                                          |                                        |                                | 2012-11                                         |                                               |                                             |                      | 2012-12                                     |                                           |                                      |