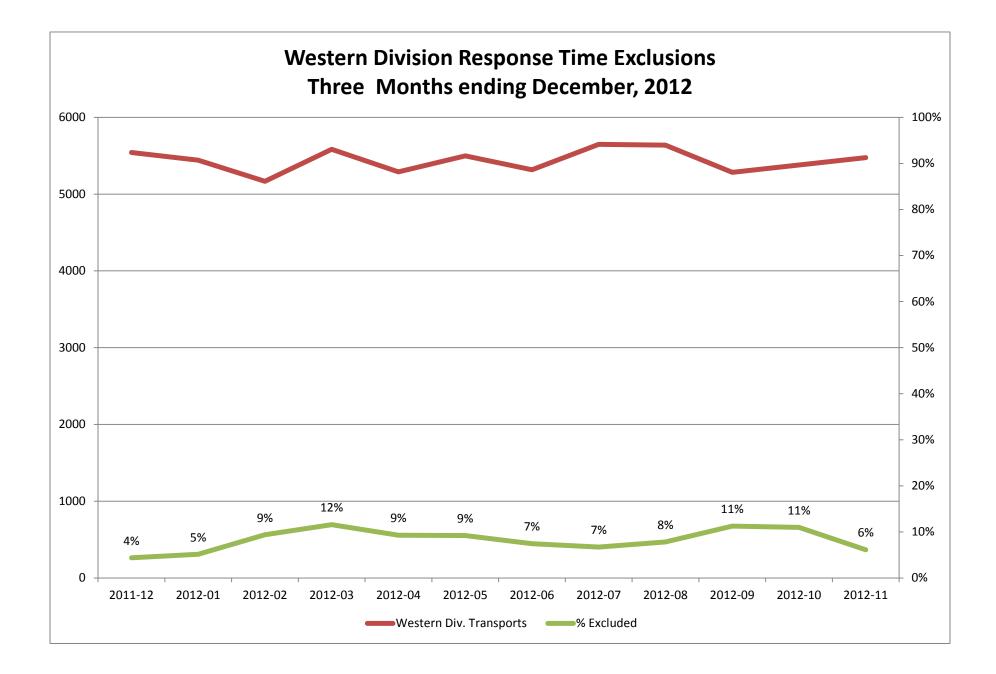

#### Response Time Exclusion Summary Report Three Months ending December 2012

| Month                                                                                                                                                                                                                     |                                                             | 2012-10                                          |                                        |                                | 2012-11                                         |                                               |                                             |                      | 2012-12                                     |                                           |                                      |                  |
|---------------------------------------------------------------------------------------------------------------------------------------------------------------------------------------------------------------------------|-------------------------------------------------------------|--------------------------------------------------|----------------------------------------|--------------------------------|-------------------------------------------------|-----------------------------------------------|---------------------------------------------|----------------------|---------------------------------------------|-------------------------------------------|--------------------------------------|------------------|
| Priority                                                                                                                                                                                                                  | 1                                                           | 2                                                | 3                                      | 4                              | 1                                               | 2                                             | 3                                           | 4                    | 1                                           | 2                                         | 3                                    | 4                |
| Eastern Division                                                                                                                                                                                                          |                                                             |                                                  |                                        |                                |                                                 |                                               |                                             |                      |                                             |                                           |                                      |                  |
| Final Other                                                                                                                                                                                                               | 1                                                           |                                                  |                                        |                                |                                                 |                                               |                                             |                      |                                             |                                           |                                      |                  |
| Final Other Interfacility Transfer                                                                                                                                                                                        | 1                                                           |                                                  |                                        |                                | 7                                               |                                               |                                             |                      |                                             |                                           |                                      |                  |
| Final System Overload                                                                                                                                                                                                     | 176                                                         | 166                                              | 26                                     |                                | 158                                             | 81                                            | 7                                           | 1                    | 214                                         | 172                                       | 9                                    | 0                |
| Final Weather                                                                                                                                                                                                             |                                                             |                                                  |                                        |                                | 4                                               | 2                                             | 0                                           | 0                    |                                             |                                           |                                      |                  |
| Eastern Exclusions Total                                                                                                                                                                                                  | 178                                                         | 166                                              | 26                                     | 0                              | 169                                             | 83                                            | 7                                           | 1                    | 214                                         | 172                                       | 9                                    | 0                |
|                                                                                                                                                                                                                           |                                                             |                                                  |                                        |                                |                                                 |                                               |                                             |                      |                                             |                                           |                                      |                  |
| East Transports*                                                                                                                                                                                                          |                                                             |                                                  | 750                                    | 0                              | 1586                                            | 2732                                          | 745                                         | 5                    | 1656                                        |                                           | 703                                  | 2                |
| East Late                                                                                                                                                                                                                 | 131                                                         | 70                                               | 60                                     | 0                              | 144                                             | 62                                            | 42                                          | 1                    | 139                                         | 71                                        | 53                                   | 1                |
|                                                                                                                                                                                                                           | 1201                                                        | <b>C</b> 01                                      | 241                                    |                                | 4404                                            | 264                                           | 4.0.1                                       | 0.01                 | 4.0.67                                      | co/                                       | 4.07                                 | 00/              |
| East % of Transports                                                                                                                                                                                                      | 12%                                                         | 6%                                               | 3%                                     | N/A                            | 11%                                             | 3%                                            | 1%                                          | 0%                   | 13%                                         | 6%                                        | 1%                                   | 0%               |
| <b>Fact One all and a **</b>                                                                                                                                                                                              | 0.1.0/                                                      | 070/                                             | 0.20/                                  | N1 / A                         | 0.00/                                           | 070/                                          | 0.40/                                       | 0.00/                | 010/                                        | 070/                                      | 0.20/                                | 5.00/            |
| East Compliance**<br>**East Compliance W/O Exclusions                                                                                                                                                                     |                                                             |                                                  | 92%<br>88%                             | -                              | 90%<br>82%                                      | 97%<br>94%                                    | 94%<br>93%                                  | 80%<br>66%           | 91%<br>81%                                  | 97%<br>91%                                | 92%<br>91%                           | 50%<br>50%       |
|                                                                                                                                                                                                                           |                                                             | 91%                                              | 88%                                    | N/A                            | 82%                                             | 94%                                           | 93%                                         | 66%                  | 81%                                         | 91%                                       | 91%                                  | 50%              |
| Last compliance w/o Exclusions                                                                                                                                                                                            | 01/0                                                        | 51/0                                             | 00/0                                   | ,, .                           |                                                 |                                               |                                             |                      |                                             |                                           |                                      |                  |
|                                                                                                                                                                                                                           | 01/0                                                        | 5170                                             | 00/0                                   | ,, .                           |                                                 |                                               |                                             |                      |                                             |                                           |                                      |                  |
|                                                                                                                                                                                                                           |                                                             |                                                  |                                        |                                |                                                 |                                               |                                             |                      |                                             |                                           |                                      |                  |
| Month                                                                                                                                                                                                                     |                                                             | 2012                                             | 2-10                                   |                                |                                                 | 2012                                          |                                             |                      |                                             | 2012                                      |                                      |                  |
| <br>Month<br>Priority                                                                                                                                                                                                     |                                                             | 2012                                             |                                        | 4                              | 1                                               | 2012<br>2                                     | 2-11<br>3                                   | 4                    | 1                                           | 2012<br>2                                 | 2-12<br>3                            | 4                |
| Month<br>Priority<br>Western Division                                                                                                                                                                                     | 1                                                           | 2012                                             | 2-10                                   |                                |                                                 | 2                                             |                                             | 4                    | 1                                           |                                           |                                      | 4                |
| Month<br>Priority<br>Western Division<br>Final Other                                                                                                                                                                      | 1                                                           | 2012                                             | 2-10                                   |                                | 1                                               | -                                             |                                             | 4                    | _                                           |                                           |                                      | 4                |
| Month<br>Priority<br>Western Division<br>Final Other<br>Final Other Interfacility Transfer                                                                                                                                | <b>1</b><br>3<br>3                                          | 2012                                             | 2-10<br>3                              |                                | <b>1</b>                                        | <b>2</b>                                      | 3                                           | 4                    | 1                                           | 2                                         | 3                                    | 4                |
| Month<br>Priority<br>Western Division<br>Final Other<br>Final Other Interfacility Transfer<br>Final System Overload                                                                                                       | 1<br>3<br>3<br>382                                          | 2012<br>2<br>191                                 | 2-10                                   |                                | 1<br>5<br>207                                   | 2<br>1<br>108                                 | 3                                           | 4                    | 1<br>1<br>337                               | 2<br>175                                  | <b>3</b>                             | 4                |
| Month<br>Priority<br>Western Division<br>Final Other<br>Final Other Interfacility Transfer<br>Final System Overload<br>Final Weather                                                                                      | 1<br>3<br>382<br>6                                          | 2012<br>2<br>191<br>2                            | 2-10<br>3<br>4                         | 4                              | 1<br>5<br>207<br>2                              | 2<br>1<br>108<br>5                            | 3<br>7<br>1                                 |                      | 1<br>337<br>36                              | 2<br>175<br>23                            | 3<br>8<br>3                          | ·                |
| Month<br>Priority<br>Western Division<br>Final Other<br>Final Other Interfacility Transfer<br>Final System Overload                                                                                                       | 1<br>3<br>382<br>6                                          | 2012<br>2<br>191                                 | 2-10<br>3                              |                                | 1<br>5<br>207                                   | 2<br>1<br>108                                 | 3                                           | 4                    | 1<br>1<br>337                               | 2<br>175                                  | <b>3</b>                             | 4                |
| Month<br>Priority<br>Western Division<br>Final Other<br>Final Other Interfacility Transfer<br>Final System Overload<br>Final Weather<br>Western Exclusions Total                                                          | 1<br>3<br>382<br>6<br>394                                   | 2012<br>2<br>191<br>2<br>193                     | 2-10<br>3<br>4<br>4                    | 4                              | 1<br>5<br>207<br>2<br>214                       | 2<br>1<br>108<br>5<br>114                     | 3<br>7<br>1<br>8                            | 0                    | 1<br>337<br>36<br><b>374</b>                | 2<br>175<br>23<br>198                     | 3<br>8<br>3<br>11                    | 0                |
| Month<br>Priority<br>Western Division<br>Final Other<br>Final Other Interfacility Transfer<br>Final System Overload<br>Final Weather<br>Western Exclusions Total<br>West Transports*                                      | 1<br>3<br>3<br>382<br>6<br><b>394</b><br>1978               | 2012<br>2<br>191<br>2<br>193<br>3113             | 2-10<br>3<br>4<br>4<br>287             | 4                              | 1<br>5<br>207<br>2<br>214<br>2044               | 2<br>108<br>5<br>114<br>3147                  | 3<br>7<br>1<br>8<br>285                     | <b>0</b>             | 1<br>337<br>36<br><b>374</b><br>2072        | 2<br>175<br>23<br>198<br>3204             | 3<br>8<br>3<br>11<br>329             | 0<br>0           |
| Month<br>Priority<br>Western Division<br>Final Other<br>Final Other Interfacility Transfer<br>Final System Overload<br>Final Weather<br>Western Exclusions Total                                                          | 1<br>3<br>382<br>6<br>394<br>1978                           | 2012<br>2<br>191<br>2<br>193                     | 2-10<br>3<br>4<br>4                    | 4                              | 1<br>5<br>207<br>2<br>214                       | 2<br>1<br>108<br>5<br>114                     | 3<br>7<br>1<br>8                            | 0                    | 1<br>337<br>36<br><b>374</b>                | 2<br>175<br>23<br>198                     | 3<br>8<br>3<br>11                    | 0                |
| Month<br>Priority<br>Western Division<br>Final Other<br>Final Other Interfacility Transfer<br>Final System Overload<br>Final Weather<br>Western Exclusions Total<br>West Transports*<br>West Late                         | 1<br>3<br>3<br>382<br>6<br>394<br>1978<br>208               | 2012<br>2<br>191<br>2<br>193<br>3113<br>95       | 2-10<br>3<br>4<br>4<br>287<br>28       | 4<br>0<br>2<br>0               | 1<br>5<br>207<br>2<br>214<br>2044<br>200        | 2<br>108<br>5<br>114<br>3147<br>87            | <b>3</b><br>7<br>1<br><b>8</b><br>285<br>20 | 0<br>0               | 1<br>337<br>36<br><b>374</b><br>2072<br>160 | 2<br>175<br>23<br>198<br>3204<br>81       | 3<br>8<br>3<br>11<br>329<br>33       | 0<br>0           |
| Month<br>Priority<br>Western Division<br>Final Other<br>Final Other Interfacility Transfer<br>Final System Overload<br>Final Weather<br>Western Exclusions Total<br>West Transports*                                      | 1<br>3<br>3<br>382<br>6<br>394<br>1978<br>208               | 2012<br>2<br>191<br>2<br>193<br>3113<br>95       | 2-10<br>3<br>4<br>4<br>287             | 4                              | 1<br>5<br>207<br>2<br>214<br>2044               | 2<br>108<br>5<br>114<br>3147                  | <b>3</b><br>7<br>1<br><b>8</b><br>285<br>20 | <b>0</b>             | 1<br>337<br>36<br><b>374</b><br>2072        | 2<br>175<br>23<br>198<br>3204             | 3<br>8<br>3<br>11<br>329             | 0<br>0           |
| Month<br>Priority<br>Western Division<br>Final Other<br>Final Other Interfacility Transfer<br>Final System Overload<br>Final Weather<br>Western Exclusions Total<br>West Transports*<br>West Late<br>West % of Transports | 1<br>3<br>3<br>382<br>6<br>394<br>1978<br>208<br>20%        | 2012<br>2<br>191<br>2<br>193<br>3113<br>95<br>6% | 2-10<br>3<br>4<br>4<br>287<br>28<br>1% | 4<br>0<br>2<br>0%              | 1<br>5<br>207<br>2<br>214<br>2044<br>200<br>10% | 2<br>1<br>108<br>5<br>114<br>3147<br>87<br>4% | 3<br>7<br>1<br>8<br>285<br>20<br>3%         | 0<br>0<br>0<br>0     | 1<br>337<br>36<br>374<br>2072<br>160<br>18% | 2<br>175<br>23<br>198<br>3204<br>81<br>6% | 3<br>8<br>3<br>11<br>329<br>33<br>3% | 0<br>0<br>0<br>0 |
| Month<br>Priority<br>Western Division<br>Final Other<br>Final Other Interfacility Transfer<br>Final System Overload<br>Final Weather<br>Western Exclusions Total<br>West Transports*<br>West Late                         | 1<br>3<br>3<br>382<br>6<br>394<br>1978<br>208<br>20%<br>89% | 2012<br>2<br>191<br>2<br>193<br>3113<br>95<br>6% | 2-10<br>3<br>4<br>4<br>287<br>28<br>1% | 4<br>9<br>0<br>0<br>0%<br>100% | 1<br>5<br>207<br>2<br>214<br>2044<br>200        | 2<br>108<br>5<br>114<br>3147<br>87            | <b>3</b><br>7<br>1<br><b>8</b><br>285<br>20 | 0<br>0<br>N/A<br>N/A | 1<br>337<br>36<br><b>374</b><br>2072<br>160 | 2<br>175<br>23<br>198<br>3204<br>81       | 3<br>8<br>3<br>11<br>329<br>33       | 0<br>0<br>N/A    |