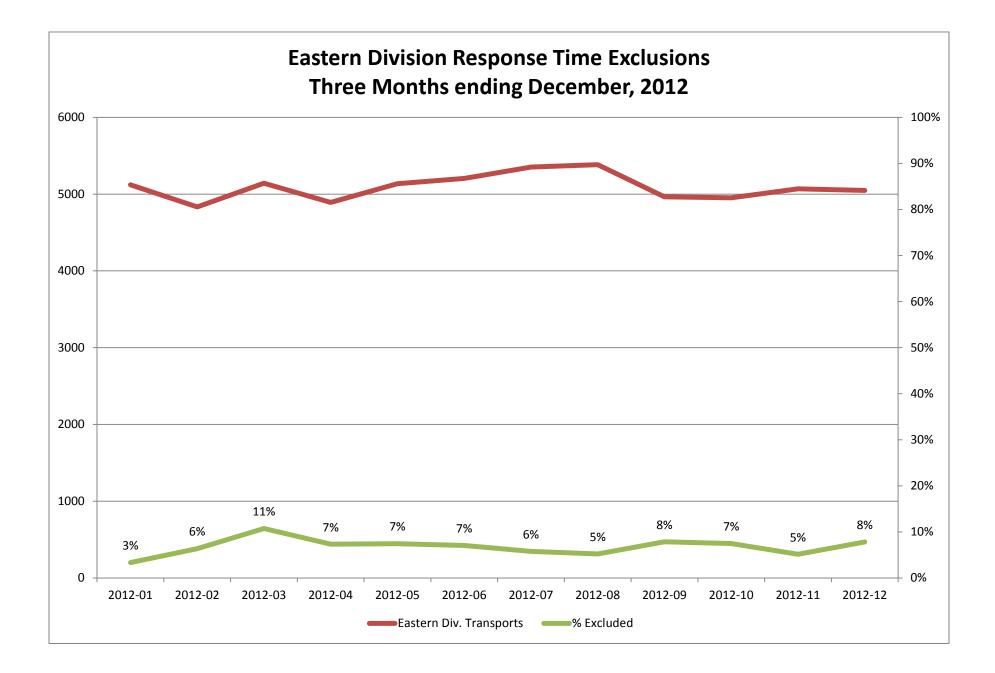

#### Response Time Exclusion Summary Report Three Months ending December 2012

| Month                                                                                                                                                                                                                     |                                                             | 2012-10                                          |                                        |                                | 2012-11                                         |                                               |                                             |                      | 2012-12                                     |                                           |                                      |                  |
|---------------------------------------------------------------------------------------------------------------------------------------------------------------------------------------------------------------------------|-------------------------------------------------------------|--------------------------------------------------|----------------------------------------|--------------------------------|-------------------------------------------------|-----------------------------------------------|---------------------------------------------|----------------------|---------------------------------------------|-------------------------------------------|--------------------------------------|------------------|
| Priority                                                                                                                                                                                                                  | 1                                                           | 2                                                | 3                                      | 4                              | 1                                               | 2                                             | 3                                           | 4                    | 1                                           | 2                                         | 3                                    | 4                |
| Eastern Division                                                                                                                                                                                                          |                                                             |                                                  |                                        |                                |                                                 |                                               |                                             |                      |                                             |                                           |                                      |                  |
| Final Other                                                                                                                                                                                                               | 1                                                           |                                                  |                                        |                                |                                                 |                                               |                                             |                      |                                             |                                           |                                      |                  |
| Final Other Interfacility Transfer                                                                                                                                                                                        | 1                                                           |                                                  |                                        |                                | 7                                               |                                               |                                             |                      |                                             |                                           |                                      |                  |
| Final System Overload                                                                                                                                                                                                     | 176                                                         | 166                                              | 26                                     |                                | 158                                             | 81                                            | 7                                           | 1                    | 214                                         | 172                                       | 9                                    | 0                |
| Final Weather                                                                                                                                                                                                             |                                                             |                                                  |                                        |                                | 4                                               | 2                                             | 0                                           | 0                    |                                             |                                           |                                      |                  |
| Eastern Exclusions Total                                                                                                                                                                                                  | 178                                                         | 166                                              | 26                                     | 0                              | 169                                             | 83                                            | 7                                           | 1                    | 214                                         | 172                                       | 9                                    | 0                |
|                                                                                                                                                                                                                           |                                                             |                                                  |                                        |                                |                                                 |                                               |                                             |                      |                                             |                                           |                                      |                  |
| East Transports*                                                                                                                                                                                                          |                                                             |                                                  | 750                                    | 0                              | 1586                                            | 2732                                          | 745                                         | 5                    | 1656                                        |                                           | 703                                  | 2                |
| East Late                                                                                                                                                                                                                 | 131                                                         | 70                                               | 60                                     | 0                              | 144                                             | 62                                            | 42                                          | 1                    | 139                                         | 71                                        | 53                                   | 1                |
|                                                                                                                                                                                                                           | 1201                                                        | <b>C</b> 01                                      | 241                                    |                                | 4404                                            | 264                                           | 4.0.1                                       | 0.01                 | 4.0.67                                      | co/                                       | 4.07                                 | 00/              |
| East % of Transports                                                                                                                                                                                                      | 12%                                                         | 6%                                               | 3%                                     | N/A                            | 11%                                             | 3%                                            | 1%                                          | 0%                   | 13%                                         | 6%                                        | 1%                                   | 0%               |
| <b>Fact One all and a **</b>                                                                                                                                                                                              | 0.1.0/                                                      | 070/                                             | 0.20/                                  | N1 / A                         | 0.00/                                           | 070/                                          | 0.40/                                       | 0.00/                | 010/                                        | 070/                                      | 0.20/                                | 5.00/            |
| East Compliance**<br>**East Compliance W/O Exclusions                                                                                                                                                                     |                                                             |                                                  | 92%<br>88%                             | -                              | 90%<br>82%                                      | 97%<br>94%                                    | 94%<br>93%                                  | 80%<br>66%           | 91%<br>81%                                  | 97%<br>91%                                | 92%<br>91%                           | 50%<br>50%       |
|                                                                                                                                                                                                                           |                                                             | 91%                                              | 88%                                    | N/A                            | 82%                                             | 94%                                           | 93%                                         | 66%                  | 81%                                         | 91%                                       | 91%                                  | 50%              |
| Last compliance w/o Exclusions                                                                                                                                                                                            | 01/0                                                        | 51/0                                             | 00/0                                   | ,, .                           |                                                 |                                               |                                             |                      |                                             |                                           |                                      |                  |
|                                                                                                                                                                                                                           | 01/0                                                        | 5170                                             | 00/0                                   | ,, .                           |                                                 |                                               |                                             |                      |                                             |                                           |                                      |                  |
|                                                                                                                                                                                                                           |                                                             |                                                  |                                        |                                |                                                 |                                               |                                             |                      |                                             |                                           |                                      |                  |
| Month                                                                                                                                                                                                                     |                                                             | 2012                                             | 2-10                                   |                                |                                                 | 2012                                          |                                             |                      |                                             | 2012                                      |                                      |                  |
| <br>Month<br>Priority                                                                                                                                                                                                     |                                                             | 2012                                             |                                        | 4                              | 1                                               | 2012<br>2                                     | 2-11<br>3                                   | 4                    | 1                                           | 2012<br>2                                 | 2-12<br>3                            | 4                |
| Month<br>Priority<br>Western Division                                                                                                                                                                                     | 1                                                           | 2012                                             | 2-10                                   |                                |                                                 | 2                                             |                                             | 4                    | 1                                           |                                           |                                      | 4                |
| Month<br>Priority<br>Western Division<br>Final Other                                                                                                                                                                      | 1                                                           | 2012                                             | 2-10                                   |                                | 1                                               | -                                             |                                             | 4                    | _                                           |                                           |                                      | 4                |
| Month<br>Priority<br>Western Division<br>Final Other<br>Final Other Interfacility Transfer                                                                                                                                | <b>1</b><br>3<br>3                                          | 2012                                             | 2-10<br>3                              |                                | <b>1</b>                                        | <b>2</b>                                      | 3                                           | 4                    | 1                                           | 2                                         | 3                                    | 4                |
| Month<br>Priority<br>Western Division<br>Final Other<br>Final Other Interfacility Transfer<br>Final System Overload                                                                                                       | 1<br>3<br>3<br>382                                          | 2012<br>2<br>191                                 | 2-10                                   |                                | 1<br>5<br>207                                   | 2<br>1<br>108                                 | 3                                           | 4                    | 1<br>1<br>337                               | 2<br>175                                  | <b>3</b>                             | 4                |
| Month<br>Priority<br>Western Division<br>Final Other<br>Final Other Interfacility Transfer<br>Final System Overload<br>Final Weather                                                                                      | 1<br>3<br>382<br>6                                          | 2012<br>2<br>191<br>2                            | 2-10<br>3<br>4                         | 4                              | 1<br>5<br>207<br>2                              | 2<br>1<br>108<br>5                            | 3<br>7<br>1                                 |                      | 1<br>337<br>36                              | 2<br>175<br>23                            | 3<br>8<br>3                          | ·                |
| Month<br>Priority<br>Western Division<br>Final Other<br>Final Other Interfacility Transfer<br>Final System Overload                                                                                                       | 1<br>3<br>382<br>6                                          | 2012<br>2<br>191                                 | 2-10<br>3                              |                                | 1<br>5<br>207                                   | 2<br>1<br>108                                 | 3                                           | 4                    | 1<br>1<br>337                               | 2<br>175                                  | <b>3</b>                             | 4                |
| Month<br>Priority<br>Western Division<br>Final Other<br>Final Other Interfacility Transfer<br>Final System Overload<br>Final Weather<br>Western Exclusions Total                                                          | 1<br>3<br>382<br>6<br>394                                   | 2012<br>2<br>191<br>2<br>193                     | 2-10<br>3<br>4<br>4                    | 4                              | 1<br>5<br>207<br>2<br>214                       | 2<br>1<br>108<br>5<br>114                     | 3<br>7<br>1<br>8                            | 0                    | 1<br>337<br>36<br><b>374</b>                | 2<br>175<br>23<br>198                     | 3<br>8<br>3<br>11                    | 0                |
| Month<br>Priority<br>Western Division<br>Final Other<br>Final Other Interfacility Transfer<br>Final System Overload<br>Final Weather<br>Western Exclusions Total<br>West Transports*                                      | 1<br>3<br>3<br>382<br>6<br><b>394</b><br>1978               | 2012<br>2<br>191<br>2<br>193<br>3113             | 2-10<br>3<br>4<br>4<br>287             | 4                              | 1<br>5<br>207<br>2<br>214<br>2044               | 2<br>108<br>5<br>114<br>3147                  | 3<br>7<br>1<br>8<br>285                     | <b>0</b>             | 1<br>337<br>36<br><b>374</b><br>2072        | 2<br>175<br>23<br>198<br>3204             | 3<br>8<br>3<br>11<br>329             | 0<br>0           |
| Month<br>Priority<br>Western Division<br>Final Other<br>Final Other Interfacility Transfer<br>Final System Overload<br>Final Weather<br>Western Exclusions Total                                                          | 1<br>3<br>382<br>6<br>394<br>1978                           | 2012<br>2<br>191<br>2<br>193                     | 2-10<br>3<br>4<br>4                    | 4                              | 1<br>5<br>207<br>2<br>214                       | 2<br>1<br>108<br>5<br>114                     | 3<br>7<br>1<br>8                            | 0                    | 1<br>337<br>36<br><b>374</b>                | 2<br>175<br>23<br>198                     | 3<br>8<br>3<br>11                    | 0                |
| Month<br>Priority<br>Western Division<br>Final Other<br>Final Other Interfacility Transfer<br>Final System Overload<br>Final Weather<br>Western Exclusions Total<br>West Transports*<br>West Late                         | 1<br>3<br>3<br>382<br>6<br>394<br>1978<br>208               | 2012<br>2<br>191<br>2<br>193<br>3113<br>95       | 2-10<br>3<br>4<br>4<br>287<br>28       | 4<br>0<br>2<br>0               | 1<br>5<br>207<br>2<br>214<br>2044<br>200        | 2<br>108<br>5<br>114<br>3147<br>87            | <b>3</b><br>7<br>1<br><b>8</b><br>285<br>20 | 0<br>0               | 1<br>337<br>36<br><b>374</b><br>2072<br>160 | 2<br>175<br>23<br>198<br>3204<br>81       | 3<br>8<br>3<br>11<br>329<br>33       | 0<br>0           |
| Month<br>Priority<br>Western Division<br>Final Other<br>Final Other Interfacility Transfer<br>Final System Overload<br>Final Weather<br>Western Exclusions Total<br>West Transports*                                      | 1<br>3<br>3<br>382<br>6<br>394<br>1978<br>208               | 2012<br>2<br>191<br>2<br>193<br>3113<br>95       | 2-10<br>3<br>4<br>4<br>287             | 4                              | 1<br>5<br>207<br>2<br>214<br>2044               | 2<br>108<br>5<br>114<br>3147                  | <b>3</b><br>7<br>1<br><b>8</b><br>285<br>20 | <b>0</b>             | 1<br>337<br>36<br><b>374</b><br>2072        | 2<br>175<br>23<br>198<br>3204             | 3<br>8<br>3<br>11<br>329             | 0<br>0           |
| Month<br>Priority<br>Western Division<br>Final Other<br>Final Other Interfacility Transfer<br>Final System Overload<br>Final Weather<br>Western Exclusions Total<br>West Transports*<br>West Late<br>West % of Transports | 1<br>3<br>3<br>382<br>6<br>394<br>1978<br>208<br>20%        | 2012<br>2<br>191<br>2<br>193<br>3113<br>95<br>6% | 2-10<br>3<br>4<br>4<br>287<br>28<br>1% | 4<br>0<br>2<br>0%              | 1<br>5<br>207<br>2<br>214<br>2044<br>200<br>10% | 2<br>1<br>108<br>5<br>114<br>3147<br>87<br>4% | 3<br>7<br>1<br>8<br>285<br>20<br>3%         | 0<br>0<br>0<br>0     | 1<br>337<br>36<br>374<br>2072<br>160<br>18% | 2<br>175<br>23<br>198<br>3204<br>81<br>6% | 3<br>8<br>3<br>11<br>329<br>33<br>3% | 0<br>0<br>0<br>0 |
| Month<br>Priority<br>Western Division<br>Final Other<br>Final Other Interfacility Transfer<br>Final System Overload<br>Final Weather<br>Western Exclusions Total<br>West Transports*<br>West Late                         | 1<br>3<br>3<br>382<br>6<br>394<br>1978<br>208<br>20%<br>89% | 2012<br>2<br>191<br>2<br>193<br>3113<br>95<br>6% | 2-10<br>3<br>4<br>4<br>287<br>28<br>1% | 4<br>9<br>0<br>0<br>0%<br>100% | 1<br>5<br>207<br>2<br>214<br>2044<br>200        | 2<br>108<br>5<br>114<br>3147<br>87            | <b>3</b><br>7<br>1<br><b>8</b><br>285<br>20 | 0<br>0<br>N/A<br>N/A | 1<br>337<br>36<br><b>374</b><br>2072<br>160 | 2<br>175<br>23<br>198<br>3204<br>81       | 3<br>8<br>3<br>11<br>329<br>33       | 0<br>0<br>N/A    |