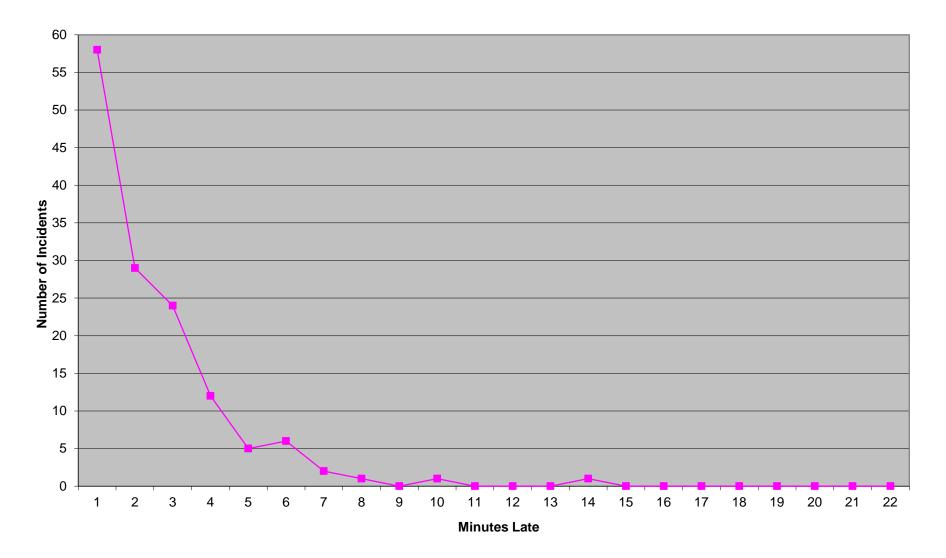

with a minimum of 100 incidents in each for measurement). Percentage figures above are rounded down as per the RFP.

# Western Division Non-discrimination

|            | Priority 1 |      |     |  |  |  |  |  |  |  |
|------------|------------|------|-----|--|--|--|--|--|--|--|
|            | Inc.       | Late | %   |  |  |  |  |  |  |  |
| District 1 | 902        | 61   | 93% |  |  |  |  |  |  |  |
| District 2 | 839        | 76   | 90% |  |  |  |  |  |  |  |
| Edmond     | 136        | 7    | 94% |  |  |  |  |  |  |  |

Each district of the Western Division must be individually above 75% on Priority 1 transports (with a minimum of 100 incidents in each for measurement). Percentage figures above are rounded down as per the RFP.

#### Eastern Division Priority 1 Late Calls December 2012



#### Western Division Priority 1 Late Calls December 2012



#### Response Time Exclusion Summary Report Three Months ending December 2012

| Month                                                                                                                                                                                                                     |                                                             | 2012-10                                          |                                        |                                | 2012-11                                         |                                               |                                             |                      | 2012-12                                     |