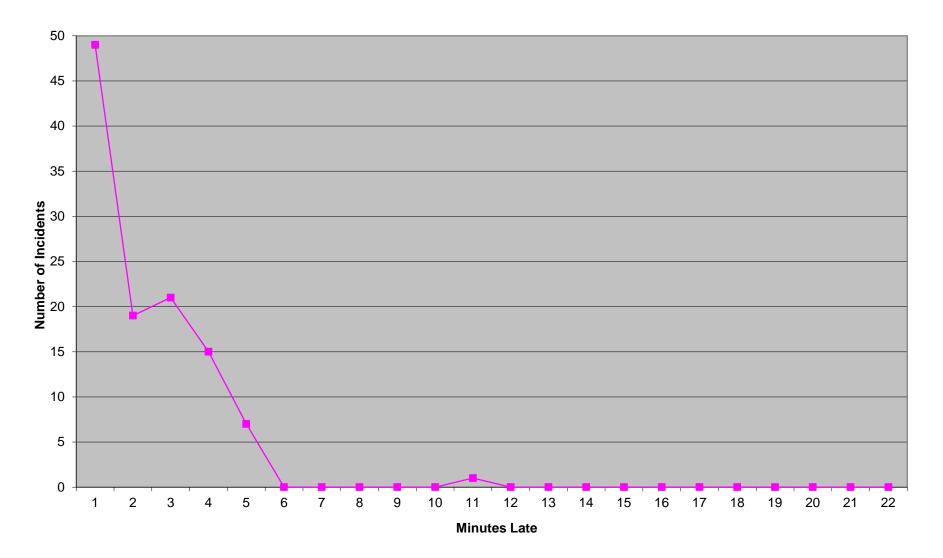

Tulsa must be individually above 75% on Priority 1 transports (with a minimum of 100 incidents in each for measurement). Percentage figures above are rounded down as per the RFP.

# Western Division Non-discrimination

|            |      | Priority <sup>·</sup> | 1   |
|------------|------|-----------------------|-----|
|            | Inc. | Late                  | %   |
| District 1 | 821  | 45                    | 94% |
| District 2 | 767  | 52                    | 93% |
| Edmond     | 131  | 19                    | 85% |

Each district of the Western Division must be individually above 75% on Priority 1 transports (with a minimum of 100 incidents in each for measurement). Percentage figures above are rounded down as per the RFP.

#### Eastern Division Priority 1 Late Calls July 2013



#### Western Division Priority 1 Late Calls July 2013



# Compliance Summary August 2013 Eastern Division

#### **Overall Compliance**

|                       | P     | Priority 1 |     | Р     | riority 2 |     | Р    | riority 3 |      | Р    | Priority 4 |      |
|-----------------------|-------|------------|-----|-------|-----------|-----|------|-----------|------|------|------------|------|
|                       | Inc.  | Late       | %   | Inc.  | Late      | %   | Inc. | Late      | %    | Inc. | Late       | %    |
| Tulsa 1               | 518   | 32         | 93% | 935   | 16        | 98% | 330  | 21        | 93%  | 1    | 0          | 100% |
| Tulsa 2               | 406   | 29         | 92% | 704   | 6         | 99% | 15   | 0         | 100% | 1    | 0          | 100% |
|