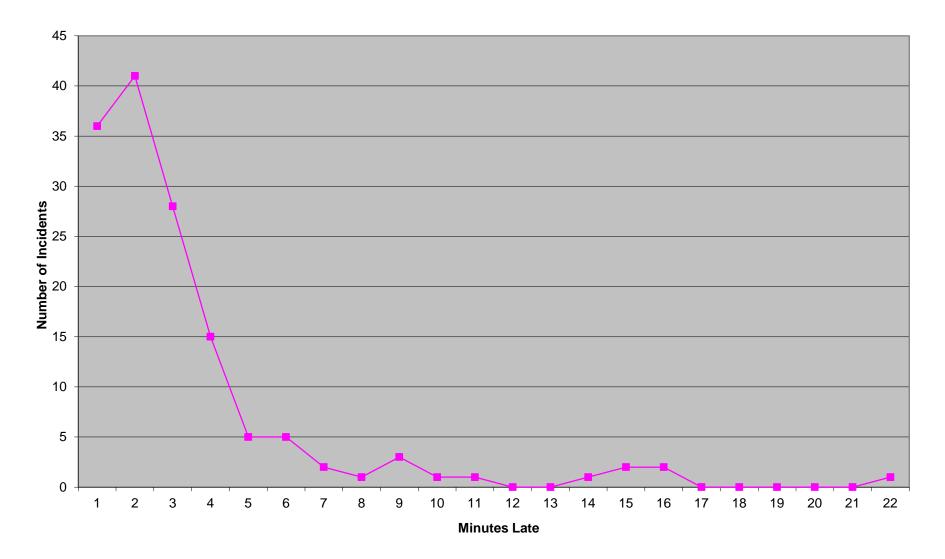

31         | 94% |

Each district within the Beneficiary City of Tulsa must be individually above 75% on Priority 1 transports (with a minimum of 100 incidents in each for measurement). Percentage figures above are rounded down as per the RFP.

# Western Division Non-discrimination

|            |      | Priority ' | 1   |
|------------|------|------------|-----|
|            | Inc. | Late       | %   |
| District 1 | 806  | 50         | 93% |
| District 2 | 815  | 73         | 91% |
| Edmond     | 121  | 8          | 93% |

Each district of the Western Division must be individually above 75% on Priority 1 transports (with a minimum of 100 incidents in each for measurement). Percentage figures above are rounded down as per the RFP.

#### Eastern Division Priority 1 Late Calls August 2013



#### Western Division Priority 1 Late Calls August 2013



#### Response Time Exclusion Summary Report Three Months ending August 2013

| Month                                                                                                                                                                                                                              |                                         | 2013                                                 | -06                                            |                                  |                                           | 2013                          | 3-07                                    |             |                                     | 2013                                 | 3-08                                    |