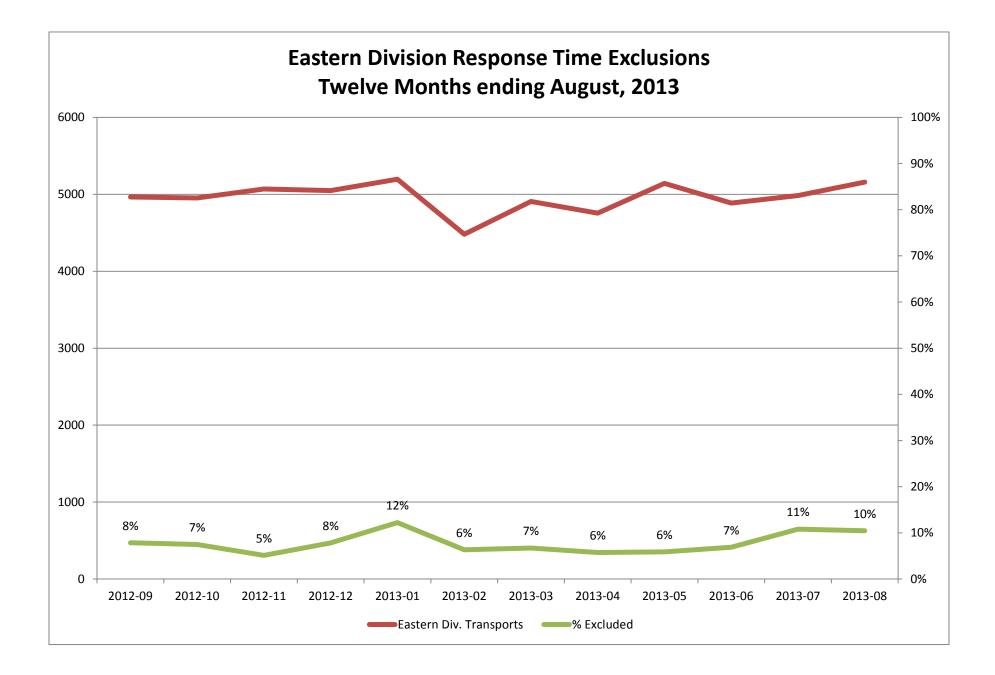

#### Response Time Exclusion Summary Report Three Months ending August 2013

| Month                                                                                                                                                                                                                              |                                         | 2013                                                 | -06                                            |                                  |                                           | 2013                          | 3-07                                    |             |                                     | 2013                                 | 3-08                                    |             |
|------------------------------------------------------------------------------------------------------------------------------------------------------------------------------------------------------------------------------------|-----------------------------------------|------------------------------------------------------|------------------------------------------------|----------------------------------|-------------------------------------------|-------------------------------|-----------------------------------------|-------------|-------------------------------------|--------------------------------------|-----------------------------------------|-------------|
| Priority                                                                                                                                                                                                                           | 1                                       | 2                                                    | 3                                              | 4                                | 1                                         | 2                             | 3                                       | 4           | 1                                   | 2                                    | 3                                       | 4           |
| Eastern Division                                                                                                                                                                                                                   |                                         |                                                      |                                                |                                  |                                           |                               |                                         |             |                                     |                                      |                                         |             |
| Final Other                                                                                                                                                                                                                        |                                         |                                                      |                                                |                                  |                                           |                               |                                         |             |                                     |                                      |                                         |             |
| Final Other Declared Disaster                                                                                                                                                                                                      |                                         |                                                      |                                                |                                  |                                           |                               |                                         |             |                                     |                                      |                                         |             |
| Final Other Interfacility Transfer                                                                                                                                                                                                 | 1                                       |                                                      |                                                |                                  | 2                                         |                               |                                         |             | 2                                   |                                      |                                         |             |
| Final System Overload                                                                                                                                                                                                              | 198                                     | 135                                                  | 1                                              |                                  | 275                                       | 220                           | 32                                      | 1           | 292                                 | 230                                  | 14                                      | 1           |
| Final Weather                                                                                                                                                                                                                      | 1                                       |                                                      |                                                |                                  | 4                                         | 4                             |                                         |             |                                     |                                      |                                         |             |
| Eastern Exclusions Total                                                                                                                                                                                                           | 200                                     | 135                                                  | 1                                              | 0                                | 281                                       | 224                           | 32                                      | 1           | 294                                 | 230                                  | 14                                      | 1           |
|                                                                                                                                                                                                                                    |                                         |                                                      |                                                |                                  |                                           |                               |                                         |             |                                     |                                      |                                         |             |
| East Transports*                                                                                                                                                                                                                   | 1580                                    | 2645                                                 | 651                                            | 9                                | 1565                                      | 2794                          | 617                                     | 8           | 1622                                | 2887                                 | 647                                     | 2           |
| East Late                                                                                                                                                                                                                          | 104                                     | 46                                                   | 40                                             | 1                                | 112                                       | 55                            | 33                                      | 0           | 98                                  | 55                                   | 34                                      | 0           |
|                                                                                                                                                                                                                                    |                                         |                                                      |                                                |                                  |                                           |                               |                                         |             |                                     |                                      |                                         |             |
| East % of Transports                                                                                                                                                                                                               | 13%                                     | 5%                                                   | 0%                                             | 0%                               | 18%                                       | 8%                            | 5%                                      | 0%          | 18%                                 | 8%                                   | 2%                                      | 0%          |
|                                                                                                                                                                                                                                    |                                         |                                                      |                                                |                                  |                                           |                               |                                         |             |                                     |                                      |                                         |             |
| East Compliance**                                                                                                                                                                                                                  | 93%                                     | 98%                                                  | 93%                                            | 88%                              | 92%                                       | 98%                           | 94%                                     | 100%        | 93%                                 | 98%                                  | 94%                                     | 100%        |
|                                                                                                                                                                                                                                    |                                         | 93%                                                  | 93%                                            | 88%                              | 78%                                       | 90%                           | 89%                                     | 88%         | 79%                                 | 90%                                  | 92%                                     | 66%         |
| East Compliance W/O Exclusions**                                                                                                                                                                                                   | 82%                                     | 93%                                                  | 93%                                            | 0070                             | 10/0                                      |                               |                                         |             |                                     |                                      |                                         |             |
| East Compliance W/O Exclusions**                                                                                                                                                                                                   | 82%                                     | 93%                                                  | 93%                                            | 0070                             | 7070                                      |                               |                                         |             |                                     |                                      |                                         |             |
| East Compliance W/O Exclusions**                                                                                                                                                                                                   | 82%                                     | 93%                                                  | 93%                                            | 0070                             | 7070                                      |                               |                                         |             |                                     |                                      |                                         |             |
| East Compliance W/O Exclusions**<br>Month                                                                                                                                                                                          | 82%                                     | 2013                                                 |                                                | 0070                             | 7070                                      | 2013                          | 3-07                                    |             |                                     | 2013                                 | 3-08                                    |             |
|                                                                                                                                                                                                                                    | 82%                                     |                                                      |                                                | 4                                | 1                                         | 2013                          | 3-07<br>3                               | 4           | 1                                   | 2013                                 | 3-08<br>3                               | 4           |
| Month                                                                                                                                                                                                                              |                                         | 2013                                                 | 8-06                                           |                                  |                                           |                               |                                         | 4           | 1                                   |                                      |                                         | 4           |
| Month<br>Priority                                                                                                                                                                                                                  |                                         | 2013                                                 | 8-06                                           |                                  |                                           |                               |                                         | 4           | 1                                   |                                      |                                         | 4           |
| Month<br>Priority<br>Western Division                                                                                                                                                                                              | 1                                       | 2013                                                 | 8-06                                           |                                  |                                           |                               |                                         | 4           | 1                                   |                                      |                                         | 4           |
| Month<br>Priority<br>Western Division<br>Final Other                                                                                                                                                                               | 1                                       | 2013                                                 | 8-06                                           |                                  |                                           |                               |                                         | 4           | 1                                   |                                      |                                         | 4           |
| Month<br>Priority<br>Western Division<br>Final Other<br>Final Other Declared Disaster                                                                                                                                              | 1                                       | 2013                                                 | 8-06                                           |                                  | 1                                         |                               |                                         | 4           |                                     |                                      |                                         | 4           |
| Month<br>Priority<br>Western Division<br>Final Other<br>Final Other Declared Disaster<br>Final Other Interfacility Transfer                                                                                                        | <b>1</b><br>3<br>1                      | <b>2013</b><br><b>2</b><br>1                         | 3-06                                           |                                  | 1                                         | 2                             | 3                                       | 4           | 5                                   | 2                                    | 3                                       | 4           |
| Month<br>Priority<br>Western Division<br>Final Other<br>Final Other Declared Disaster<br>Final Other Interfacility Transfer<br>Final System Overload                                                                               | 1<br>3<br>1<br>338                      | <b>2013</b><br><b>2</b><br>1<br>186                  | 3-06<br>3<br>17                                |                                  | 1<br>5<br>363                             | 2 226                         | 3                                       | 4           | 5<br>406                            | 2                                    | 3                                       | 4           |
| Month<br>Priority<br>Western Division<br>Final Other<br>Final Other Declared Disaster<br>Final Other Interfacility Transfer<br>Final System Overload<br>Final Weather                                                              | 1<br>3<br>3<br>3<br>3<br>8<br>4         | <b>2013 2</b> 1 1 186 1                              | 3-06<br>3<br>17<br>1                           | 4                                | 1<br>5<br>363<br>12                       | 2<br>226<br>3                 | 3<br>24                                 |             | 5<br>406<br>2                       | 2<br>214<br>1                        | 3<br>17                                 |             |
| Month<br>Priority<br>Western Division<br>Final Other<br>Final Other Declared Disaster<br>Final Other Interfacility Transfer<br>Final System Overload<br>Final Weather                                                              | 1<br>3<br>3<br>3<br>3<br>8<br>4         | <b>2013 2</b> 1 1 186 1                              | 3-06<br>3<br>17<br>1                           | 4                                | 1<br>5<br>363<br>12                       | 2<br>226<br>3                 | 3<br>24                                 |             | 5<br>406<br>2                       | 2<br>214<br>1                        | 3<br>17                                 |             |
| Month<br>Priority<br>Western Division<br>Final Other<br>Final Other Declared Disaster<br>Final Other Interfacility Transfer<br>Final System Overload<br>Final Weather<br>Western Exclusions Total                                  | 1<br>33<br>3<br>338<br>4<br>346<br>1885 | 2013<br>2<br>1<br>1<br>186<br>1<br>188               | 3-06<br>3<br>17<br>1<br>18                     | 4                                | 1<br>5<br>363<br>12<br>380                | 2<br>226<br>3<br>229          | 3<br>24<br>24                           | 0           | 5<br>406<br>2<br>413                | 2<br>214<br>1<br>215                 | 3<br>17<br>17                           | 0           |
| Month<br>Priority<br>Western Division<br>Final Other<br>Final Other Declared Disaster<br>Final Other Interfacility Transfer<br>Final System Overload<br>Final Weather<br>Western Exclusions Total<br>West Transports*              | 1<br>33<br>34<br>346<br>1885            | 2013<br>2<br>1<br>1<br>186<br>1<br>188<br>3393       | 3-06<br>3<br>17<br>17<br>1<br>18<br>286        | 4                                | 1<br>363<br>12<br>380<br>1879             | 2<br>226<br>3<br>229<br>3261  | 3<br>24<br>24<br>299                    | 0<br>1      | 5<br>406<br>2<br>413<br>1929        | 2<br>214<br>1<br>215<br>3387         | 3<br>17<br>17<br>493                    | 0<br>4      |
| Month<br>Priority<br>Western Division<br>Final Other<br>Final Other Declared Disaster<br>Final Other Interfacility Transfer<br>Final System Overload<br>Final Weather<br>Western Exclusions Total<br>West Transports*              | 1<br>338<br>4<br>346<br>1885<br>155     | 2013<br>2<br>1<br>1<br>186<br>1<br>188<br>3393       | 3-06<br>3<br>17<br>17<br>1<br>18<br>286        | 4                                | 1<br>363<br>12<br>380<br>1879             | 2<br>226<br>3<br>229<br>3261  | 3<br>24<br>24<br>299                    | 0<br>1      | 5<br>406<br>2<br>413<br>1929        | 2<br>214<br>1<br>215<br>3387         | 3<br>17<br>17<br>493                    | 0<br>4      |
| Month<br>Priority<br>Western Division<br>Final Other<br>Final Other Declared Disaster<br>Final Other Interfacility Transfer<br>Final System Overload<br>Final Weather<br>Western Exclusions Total<br>West Transports*<br>West Late | 1<br>338<br>4<br>346<br>1885<br>155     | 2013<br>2<br>1<br>1<br>186<br>1<br>188<br>3393<br>62 | 3-06<br>3<br>17<br>1<br>18<br>286<br>25        | <b>4</b><br><b>0</b><br><b>0</b> | 1<br>5<br>363<br>12<br>380<br>1879<br>132 | 226<br>3<br>229<br>3261<br>57 | <b>3</b><br>24<br>24<br>299<br>26       | 0<br>1<br>0 | 5<br>406<br>2<br>413<br>1929<br>144 | 214<br>214<br>1<br>215<br>3387<br>52 | <b>3</b> 17 17 493 36                   | 0<br>4<br>0 |
| Month<br>Priority<br>Western Division<br>Final Other<br>Final Other Declared Disaster<br>Final Other Interfacility Transfer<br>Final System Overload<br>Final Weather<br>Western Exclusions Total<br>West Transports*<br>West Late | 1<br>338<br>4<br>346<br>1885<br>155     | 2013<br>2<br>1<br>1<br>186<br>1<br>188<br>3393<br>62 | 3<br>3<br>17<br>1<br>1<br>8<br>286<br>25<br>6% | <b>4</b><br><b>0</b><br><b>0</b> | 1<br>5<br>363<br>12<br>380<br>1879<br>132 | 226<br>3<br>229<br>3261<br>57 | <b>3</b><br>24<br>24<br>299<br>26<br>8% | 0<br>1<br>0 | 5<br>406<br>2<br>413<br>1929<br>144 | 214<br>214<br>1<br>215<br>3387<br>52 | <b>3</b><br>17<br>17<br>493<br>36<br>3% | 0<br>4<br>0 |