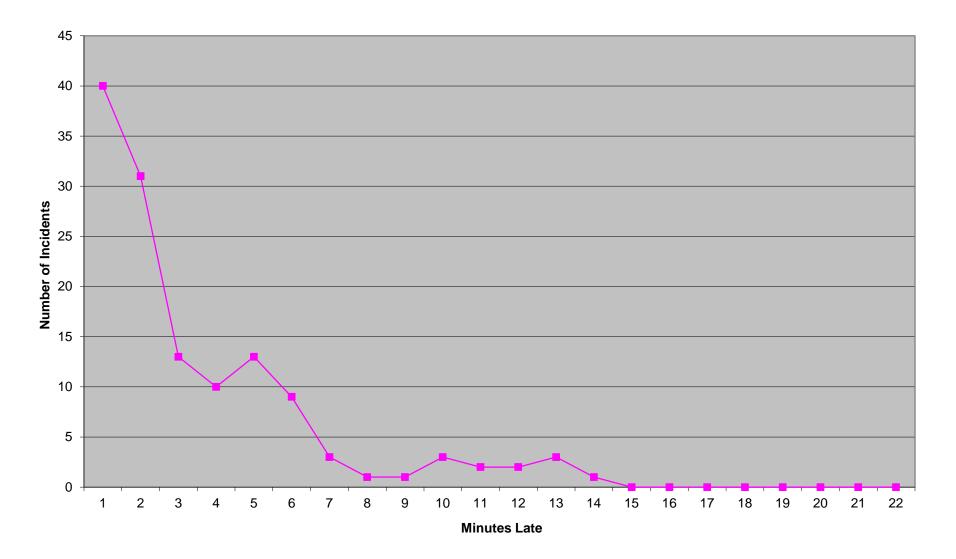

ty of Tulsa must be individually above 75% on Priority 1 transports (with a minimum of 100 incidents in each for measurement). Percentage figures above are rounded down as per the RFP.

# Western Division Non-discrimination

|            |      | Priority ' | 1   |
|------------|------|------------|-----|
|            | Inc. | Late       | %   |
| District 1 | 806  | 50         | 93% |
| District 2 | 815  | 73         | 91% |
| Edmond     | 121  | 8          | 93% |

Each district of the Western Division must be individually above 75% on Priority 1 transports (with a minimum of 100 incidents in each for measurement). Percentage figures above are rounded down as per the RFP.

#### Eastern Division Priority 1 Late Calls August 2013



#### Western Division Priority 1 Late Calls August 2013



#### Response Time Exclusion Summary Report Three Months ending August 2013

| Month                                                                                                                                                                                                                              |                                         | 2013                                                 | -06                                            |                                  |                                           | 2013                          | 3-07                                    |             |                                     | 2013                                 | 3-08                                    |             |
|-------------------------------------------