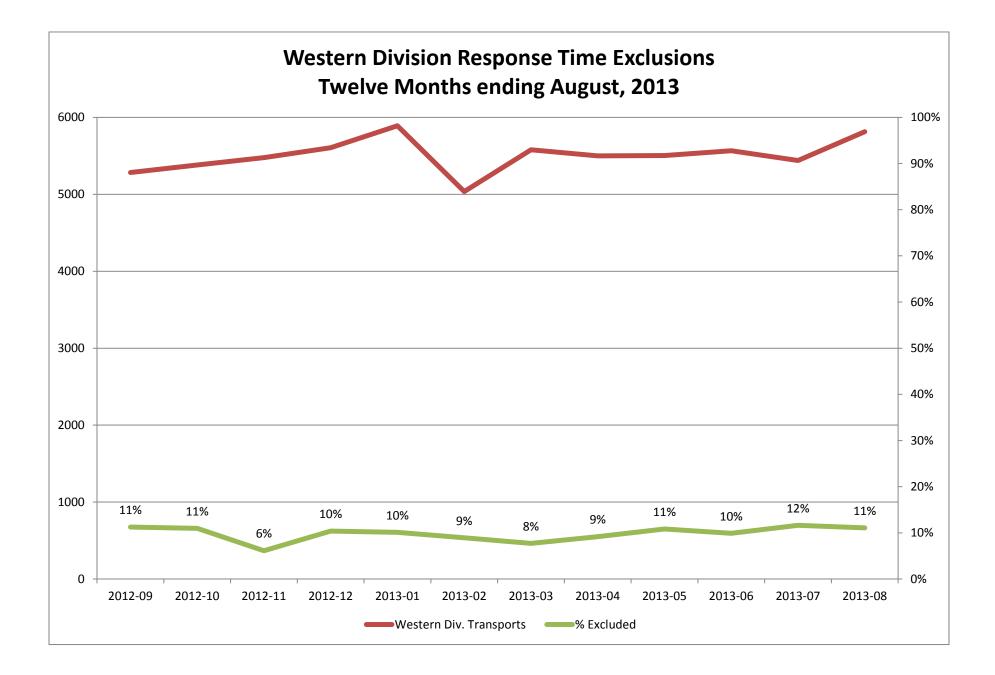

#### Response Time Exclusion Summary Report Three Months ending August 2013

| Month                                                                                                                                                                                                                              |                                         | 2013                                                 | -06                                            |                                  |                                           | 2013                          | 3-07                                    |             |                                     | 2013                                 | 3-08                                    |             |
|------------------------------------------------------------------------------------------------------------------------------------------------------------------------------------------------------------------------------------|-----------------------------------------|------------------------------------------------------|------------------------------------------------|----------------------------------|-------------------------------------------|-------------------------------|-----------------------------------------|-------------|-------------------------------------|--------------------------------------|-----------------------------------------|-------------|
| Priority                                                                                                                                                                                                                           | 1                                       | 2                                                    | 3                                              | 4                                | 1                                         | 2                             | 3                                       | 4           | 1                                   | 2                                    | 3                                       | 4           |
| Eastern Division                                                                                                                                                                                                                   |                                         |                                                      |                                                |                                  |                                           |                               |                                         |             |                                     |                                      |                                         |             |
| Final Other                                                                                                                                                                                                                        |                                         |                                                      |                                                |                                  |                                           |                               |                                         |             |                                     |                                      |                                         |             |
| Final Other Declared Disaster                                                                                                                                                                                                      |                                         |                                                      |                                                |                                  |                                           |                               |                                         |             |                                     |                                      |                                         |             |
| Final Other Interfacility Transfer                                                                                                                                                                                                 | 1                                       |                                                      |                                                |                                  | 2                                         |                               |                                         |             | 2                                   |                                      |                                         |             |
| Final System Overload                                                                                                                                                                                                              | 198                                     | 135                                                  | 1                                              |                                  | 275                                       | 220                           | 32                                      | 1           | 292                                 | 230                                  | 14                                      | 1           |
| Final Weather                                                                                                                                                                                                                      | 1                                       |                                                      |                                                |                                  | 4                                         | 4                             |                                         |             |                                     |                                      |                                         |             |
| Eastern Exclusions Total                                                                                                                                                                                                           | 200                                     | 135                                                  | 1                                              | 0                                | 281                                       | 224                           | 32                                      | 1           | 294                                 | 230                                  | 14                                      | 1           |
|                                                                                                                                                                                                                                    |                                         |                                                      |                                                |                                  |                                           |                               |                                         |             |                                     |                                      |                                         |             |
| East Transports*                                                                                                                                                                                                                   | 1580                                    | 2645                                                 | 651                                            | 9                                | 1565                                      | 2794                          | 617                                     | 8           | 1622                                | 2887                                 | 647                                     | 2           |
| East Late                                                                                                                                                                                                                          | 104                                     | 46                                                   | 40                                             | 1                                | 112                                       | 55                            | 33                                      | 0           | 98                                  | 55                                   | 34                                      | 0           |
|                                                                                                                                                                                                                                    |                                         |                                                      |                                                |                                  |                                           |                               |                                         |             |                                     |                                      |                                         |             |
| East % of Transports                                                                                                                                                                                                               | 13%                                     | 5%                                                   | 0%                                             | 0%                               | 18%                                       | 8%                            | 5%                                      | 0%          | 18%                                 | 8%                                   | 2%                                      | 0%          |
|                                                                                                                                                                                                                                    |                                         |                                                      |                                                |                                  |                                           |                               |                                         |             |                                     |                                      |                                         |             |
| East Compliance**                                                                                                                                                                                                                  | 93%                                     | 98%                                                  | 93%                                            | 88%                              | 92%                                       | 98%                           | 94%                                     | 100%        | 93%                                 | 98%                                  | 94%                                     | 100%        |
|                                                                                                                                                                                                                                    |                                         | 93%                                                  | 93%                                            | 88%                              | 78%                                       | 90%                           | 89%                                     | 88%         | 79%                                 | 90%                                  | 92%                                     | 66%         |
| East Compliance W/O Exclusions**                                                                                                                                                                                                   | 82%                                     | 93%                                                  | 93%                                            | 0070                             | 10/0                                      |                               |                                         |             |                                     |                                      |                                         |             |
| East Compliance W/O Exclusions**                                                                                                                                                                                                   | 82%                                     | 93%                                                  | 93%                                            | 0070                             | 7070                                      |                               |                                         |             |                                     |                                      |                                         |             |
| East Compliance W/O Exclusions**                                                                                                                                                                                                   | 82%                                     | 93%                                                  | 93%                                            | 0070                             | 7070                                      |                               |                                         |             |                                     |                                      |                                         |             |
| East Compliance W/O Exclusions**<br>Month                                                                                                                                                                                          | 82%                                     | 2013                                                 |                                                | 0070                             | 7070                                      | 2013                          | 3-07                                    |             |                                     | 2013                                 | 3-08                                    |             |
|                                                                                                                                                                                                                                    | 82%                                     |                                                      |                                                | 4                                | 1                                         | 2013                          | 3-07<br>3                               | 4           | 1                                   | 2013                                 | 3-08<br>3                               | 4           |
| Month                                                                                                                                                                                                                              |                                         | 2013                                                 | 8-06                                           |                                  |                                           |                               |                                         | 4           | 1                                   |                                      |                                         | 4           |
| Month<br>Priority                                                                                                                                                                                                                  |                                         | 2013                                                 | 8-06                                           |                                  |                                           |                               |                                         | 4           | 1                                   |                                      |                                         | 4           |
| Month<br>Priority<br>Western Division                                                                                                                                                                                              | 1                                       | 2013                                                 | 8-06                                           |                                  |                                           |                               |                                         | 4           | 1                                   |                                      |                                         | 4           |
| Month<br>Priority<br>Western Division<br>Final Other                                                                                                                                                                               | 1                                       | 2013                                                 | 8-06                                           |                                  |                                           |                               |                                         | 4           | 1                                   |                                      |                                         | 4           |
| Month<br>Priority<br>Western Division<br>Final Other<br>Final Other Declared Disaster                                                                                                                                              | 1                                       | 2013                                                 | 8-06                                           |                                  | 1                                         |                               |                                         | 4           |                                     |                                      |                                         | 4           |
| Month<br>Priority<br>Western Division<br>Final Other<br>Final Other Declared Disaster<br>Final Other Interfacility Transfer                                                                                                        | <b>1</b><br>3<br>1                      | <b>2013</b><br><b>2</b><br>1                         | 3-06                                           |                                  | 1                                         | 2                             | 3                                       | 4           | 5                                   | 2                                    | 3                                       | 4           |
| Month<br>Priority<br>Western Division<br>Final Other<br>Final Other Declared Disaster<br>Final Other Interfacility Transfer<br>Final System Overload                                                                               | 1<br>3<br>1<br>338                      | <b>2013</b><br><b>2</b><br>1<br>186                  | 3-06<br>3<br>17                                |                                  | 1<br>5<br>363                             | 2 226                         | 3                                       | 4           | 5<br>406                            | 2                                    | 3                                       | 4           |
| Month<br>Priority<br>Western Division<br>Final Other<br>Final Other Declared Disaster<br>Final Other Interfacility Transfer<br>Final System Overload<br>Final Weather                                                              | 1<br>3<br>3<br>3<br>3<br>8<br>4         | <b>2013 2</b> 1 1 186 1                              | 3-06<br>3<br>17<br>1                           | 4                                | 1<br>5<br>363<br>12                       | 2<br>226<br>3                 | 3<br>24                                 |             | 5<br>406<br>2                       | 2<br>214<br>1                        | 3<br>17                                 |             |
| Month<br>Priority<br>Western Division<br>Final Other<br>Final Other Declared Disaster<br>Final Other Interfacility Transfer<br>Final System Overload<br>Final Weather                                                              | 1<br>3<br>3<br>3<br>3<br>8<br>4         | <b>2013 2</b> 1 1 186 1                              | 3-06<br>3<br>17<br>1                           | 4                                | 1<br>5<br>363<br>12                       | 2<br>226<br>3                 | 3<br>24                                 |             | 5<br>406<br>2                       | 2<br>214<br>1                        | 3<br>17                                 |             |
| Month<br>Priority<br>Western Division<br>Final Other<br>Final Other Declared Disaster<br>Final Other Interfacility Transfer<br>Final System Overload<br>Final Weather<br>Western Exclusions Total                                  | 1<br>33<br>3<br>338<br>4<br>346<br>1885 | 2013<br>2<br>1<br>1<br>186<br>1<br>188               | 3-06<br>3<br>17<br>1<br>18                     | 4                                | 1<br>5<br>363<br>12<br>380                | 2<br>226<br>3<br>229          | 3<br>24<br>24                           | 0           | 5<br>406<br>2<br>413                | 2<br>214<br>1<br>215                 | 3<br>17<br>17                           | 0           |
| Month<br>Priority<br>Western Division<br>Final Other<br>Final Other Declared Disaster<br>Final Other Interfacility Transfer<br>Final System Overload<br>Final Weather<br>Western Exclusions Total<br>West Transports*              | 1<br>33<br>34<br>346<br>1885            | 2013<br>2<br>1<br>1<br>186<br>1<br>188<br>3393       | 3-06<br>3<br>17<br>17<br>1<br>18<br>286        | 4                                | 1<br>363<br>12<br>380<br>1879             | 2<br>226<br>3<br>229<br>3261  | 3<br>24<br>24<br>299                    | 0<br>1      | 5<br>406<br>2<br>413<br>1929        | 2<br>214<br>1<br>215<br>3387         | 3<br>17<br>17<br>493                    | 0<br>4      |
| Month<br>Priority<br>Western Division<br>Final Other<br>Final Other Declared Disaster<br>Final Other Interfacility Transfer<br>Final System Overload<br>Final Weather<br>Western Exclusions Total<br>West Transports*              | 1<br>338<br>4<br>346<br>1885<br>155     | 2013<br>2<br>1<br>1<br>186<br>1<br>188<br>3393       | 3-06<br>3<br>17<br>17<br>1<br>18<br>286        | 4                                | 1<br>363<br>12<br>380<br>1879             | 2<br>226<br>3<br>229<br>3261  | 3<br>24<br>24<br>299                    | 0<br>1      | 5<br>406<br>2<br>413<br>1929        | 2<br>214<br>1<br>215<br>3387         | 3<br>17<br>17<br>493                    | 0<br>4      |
| Month<br>Priority<br>Western Division<br>Final Other<br>Final Other Declared Disaster<br>Final Other Interfacility Transfer<br>Final System Overload<br>Final Weather<br>Western Exclusions Total<br>West Transports*<br>West Late | 1<br>338<br>4<br>346<br>1885<br>155     | 2013<br>2<br>1<br>1<br>186<br>1<br>188<br>3393<br>62 | 3-06<br>3<br>17<br>1<br>18<br>286<br>25        | <b>4</b><br><b>0</b><br><b>0</b> | 1<br>5<br>363<br>12<br>380<br>1879<br>132 | 226<br>3<br>229<br>3261<br>57 | <b>3</b><br>24<br>24<br>299<br>26       | 0<br>1<br>0 | 5<br>406<br>2<br>413<br>1929<br>144 | 214<br>214<br>1<br>215<br>3387<br>52 | <b>3</b> 17 17 493 36                   | 0<br>4<br>0 |
| Month<br>Priority<br>Western Division<br>Final Other<br>Final Other Declared Disaster<br>Final Other Interfacility Transfer<br>Final System Overload<br>Final Weather<br>Western Exclusions Total<br>West Transports*<br>West Late | 1<br>338<br>4<br>346<br>1885<br>155     | 2013<br>2<br>1<br>1<br>186<br>1<br>188<br>3393<br>62 | 3<br>3<br>17<br>1<br>1<br>8<br>286<br>25<br>6% | <b>4</b><br><b>0</b><br><b>0</b> | 1<br>5<br>363<br>12<br>380<br>1879<br>132 | 226<br>3<br>229<br>3261<br>57 | <b>3</b><br>24<br>24<br>299<br>26<br>8% | 0<br>1<br>0 | 5<br>406<br>2<br>413<br>1929<br>144 | 214<br>214<br>1<br>215<br>3387<br>52 | <b>3</b><br>17<br>17<br>493<br>36<br>3% | 0<br>4<br>0 |