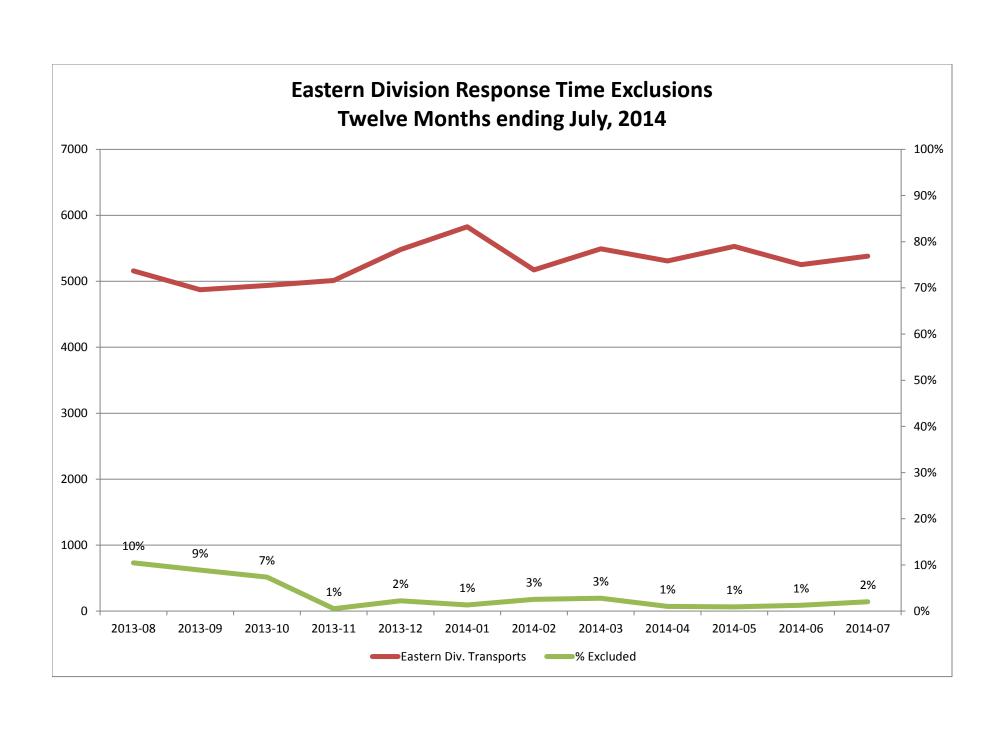

### Response Time Exclusion Summary Report Three Months ending July, 2014

| Month                                                                                                                                                                                                   |                               | 2014                             | I-05                            |              |                               | 2014                       | 1-06                                |              |                                   | 2014                            | 1-07                               |              |
|---------------------------------------------------------------------------------------------------------------------------------------------------------------------------------------------------------|-------------------------------|----------------------------------|---------------------------------|--------------|-------------------------------|----------------------------|-------------------------------------|--------------|-----------------------------------|---------------------------------|------------------------------------|--------------|
| Priority                                                                                                                                                                                                | 1                             | 2                                | 3                               | 4            | 1                             | 2                          | 3                                   | 4            | 1                                 | 2                               | 3                                  | 4            |
| Eastern Division                                                                                                                                                                                        |                               |                                  |                                 |              |                               |                            |                                     |              |                                   |                                 |                                    |              |
| Final Other                                                                                                                                                                                             |                               |                                  |                                 |              | 1                             |                            |                                     |              |                                   |                                 | 2                                  |              |
| Final Other Declared Disaster                                                                                                                                                                           |                               |                                  |                                 |              |                               |                            |                                     |              |                                   |                                 |                                    |              |
| Final Other Interfacility Transfer                                                                                                                                                                      |                               |                                  |                                 |              |                               |                            |                                     |              |                                   |                                 |                                    |              |
| Final System Overload                                                                                                                                                                                   | 24                            | 17                               | 2                               |              | 19                            | 12                         | 4                                   |              | 51                                | 26                              | 5                                  |              |
| Final Weather                                                                                                                                                                                           | 7                             | 1                                | 0                               |              | 19                            | 6                          | 5                                   |              | 18                                | 4                               | 1                                  | 1            |
| Eastern Exclusions Total                                                                                                                                                                                | 31                            | 18                               | 2                               | 0            | 39                            | 18                         | 9                                   | 0            | 69                                | 30                              | 8                                  | 1            |
|                                                                                                                                                                                                         |                               | •                                |                                 |              |                               |                            |                                     |              |                                   |                                 | •                                  |              |
| East Transports*                                                                                                                                                                                        | 1687                          | 3114                             | 719                             | 10           | 1540                          | 3001                       | 698                                 | 13           | 1603                              | 3075                            | 694                                | 10           |
| East Late                                                                                                                                                                                               | 139                           | 51                               | 57                              | 1            | 153                           | 58                         | 79                                  | 2            | 181                               | 70                              | 103                                | 2            |
|                                                                                                                                                                                                         |                               | •                                |                                 |              |                               |                            |                                     |              |                                   |                                 | •                                  |              |
| East % of Transports                                                                                                                                                                                    | 2%                            | 1%                               | 0%                              | 0%           | 3%                            | 1%                         | 1%                                  | 0%           | 4%                                | 1%                              | 1%                                 | 10%          |
|                                                                                                                                                                                                         |                               |                                  |                                 |              |                               |                            |                                     |              |                                   |                                 |                                    |              |
| East Compliance**                                                                                                                                                                                       | 91%                           | 98%                              | 92%                             | 90%          | 90%                           | 98%                        | 88%                                 | 84%          | 88%                               | 97%                             | 85%                                | 80%          |
| East Compliance W/O Exclusions**                                                                                                                                                                        | 90%                           | 97%                              | 91%                             | 90%          | 87%                           | 97%                        | 87%                                 | 84%          | 85%                               | 96%                             | 84%                                | 72%          |
|                                                                                                                                                                                                         |                               |                                  |                                 |              |                               |                            |                                     |              |                                   |                                 |                                    |              |
|                                                                                                                                                                                                         |                               |                                  |                                 |              |                               |                            |                                     |              |                                   |                                 |                                    |              |
|                                                                                                                                                                                                         |                               |                                  |                                 |              |                               |                            |                                     |              |                                   |                                 |                                    |              |
| Month                                                                                                                                                                                                   |                               | 2014                             | I-05                            |              |                               | 2014                       | 1-06                                |              |                                   | 2014                            | 1-07                               |              |
|                                                                                                                                                                                                         |                               | 2014                             | I-05<br>3                       | 4            | 1                             | 2014                       | 4-06<br>3                           | 4            | 1                                 | 2014                            | 1-07<br>3                          | 4            |
| Month<br>Priority<br>Western Division                                                                                                                                                                   |                               |                                  |                                 | 4            | 1                             |                            |                                     | 4            | 1                                 |                                 |                                    | 4            |
| Priority                                                                                                                                                                                                |                               |                                  |                                 | 4            | <b>1</b>                      |                            |                                     | 4            | <b>1</b>                          |                                 |                                    | 4            |
| Priority<br>Western Division                                                                                                                                                                            |                               |                                  |                                 | 4            |                               |                            |                                     | 4            |                                   | 2                               | 3                                  | 4            |
| Priority Western Division Final Other                                                                                                                                                                   |                               |                                  |                                 | 4            |                               |                            |                                     | 4            |                                   | 2                               | 3                                  | 4            |
| Western Division Final Other Final Other Declared Disaster                                                                                                                                              |                               |                                  |                                 | 4            |                               |                            |                                     | 4            |                                   | 2                               | 3                                  | 4            |
| Western Division Final Other Final Other Declared Disaster Final Other Interfacility Transfer                                                                                                           | 1                             | 2                                | 3                               | 4            | 2                             | 2                          | 3                                   | 4            | 6                                 | 9                               | 1                                  | 4            |
| Western Division Final Other Final Other Declared Disaster Final Other Interfacility Transfer Final System Overload                                                                                     | 53<br>16                      | 2                                | 3                               | 4            | 2 25                          | 2                          | 3                                   | 4            | 6                                 | 9                               | 1 5                                | 4            |
| Western Division Final Other Final Other Declared Disaster Final Other Interfacility Transfer Final System Overload Final Weather                                                                       | 53<br>16                      | 2<br>18<br>2                     | <b>8 8 3</b>                    |              | 2<br>25<br>13                 | 8 3                        | 3<br>3<br>5                         |              | 6<br>38<br>8                      | 9                               | 3<br>1<br>5<br>1                   |              |
| Western Division Final Other Final Other Declared Disaster Final Other Interfacility Transfer Final System Overload Final Weather                                                                       | 53<br>16<br>69                | 2<br>18<br>2<br>20               | <b>8 8 3</b>                    |              | 2<br>25<br>13                 | 8 3                        | 3<br>3<br>5                         |              | 6<br>38<br>8                      | 9                               | 3<br>1<br>5<br>1                   |              |
| Western Division Final Other Final Other Declared Disaster Final Other Interfacility Transfer Final System Overload Final Weather  Western Exclusions Total                                             | 53<br>16<br>69<br>2101        | 2<br>18<br>2<br>20               | 8<br>3<br>11                    | 0            | 2<br>25<br>13<br>40           | 2<br>8<br>3<br>11          | 3<br>3<br>5<br>8                    | 0            | 6<br>38<br>8<br>52                | 9 8 1 18                        | 3<br>1<br>5<br>1<br>7              | 0            |
| Priority  Western Division  Final Other Final Other Declared Disaster Final Other Interfacility Transfer  Final System Overload Final Weather  Western Exclusions Total                                 | 53<br>16<br>69                | 2<br>18<br>2<br>20               | 8<br>3<br>11                    | 0            | 25<br>13<br>40<br>2107        | 2<br>8<br>3<br>11          | 3<br>3<br>5<br>8                    | 0            | 6<br>38<br>8<br>52                | 9<br>8<br>1<br>18               | 3<br>1<br>5<br>1<br>7              | 0            |
| Priority  Western Division  Final Other Final Other Declared Disaster Final Other Interfacility Transfer  Final System Overload Final Weather  Western Exclusions Total                                 | 53<br>16<br>69<br>2101<br>150 | 2<br>18<br>2<br>20               | 8<br>3<br>11                    | 0            | 25<br>13<br>40<br>2107        | 2<br>8<br>3<br>11          | 3<br>3<br>5<br>8                    | 0            | 6<br>38<br>8<br>52                | 9<br>8<br>1<br>18               | 3<br>1<br>5<br>1<br>7              | 0            |
| Priority  Western Division  Final Other  Final Other Declared Disaster  Final Other Interfacility Transfer  Final System Overload  Final Weather  Western Exclusions Total  West Transports*  West Late | 53<br>16<br>69<br>2101<br>150 | 18<br>2<br>2<br>20<br>3668<br>39 | 8<br>3<br>11<br>505<br>44       | <b>0</b> 3 0 | 25<br>13<br>40<br>2107<br>195 | 8<br>3<br>11<br>3539<br>45 | 3<br>3<br>5<br>8<br>435<br>50       | <b>0</b> 3 0 | 6<br>38<br>8<br>52<br>2092<br>186 | 9<br>8<br>1<br>18<br>3588<br>51 | 3<br>1<br>5<br>1<br>7<br>443<br>45 | <b>0</b> 4 1 |
| Priority  Western Division  Final Other  Final Other Declared Disaster  Final Other Interfacility Transfer  Final System Overload  Final Weather  Western Exclusions Total  West Transports*  West Late | 53<br>16<br>69<br>2101<br>150 | 18<br>2<br>2<br>20<br>3668<br>39 | 8<br>3<br>11<br>505<br>44<br>2% | <b>0</b> 3 0 | 25<br>13<br>40<br>2107<br>195 | 8<br>3<br>11<br>3539<br>45 | 3<br>3<br>5<br>8<br>435<br>50<br>2% | <b>0</b> 3 0 | 6<br>38<br>8<br>52<br>2092<br>186 | 9<br>8<br>1<br>18<br>3588<br>51 | 3<br>1<br>5<br>1<br>7<br>443<br>45 | <b>0</b>     |