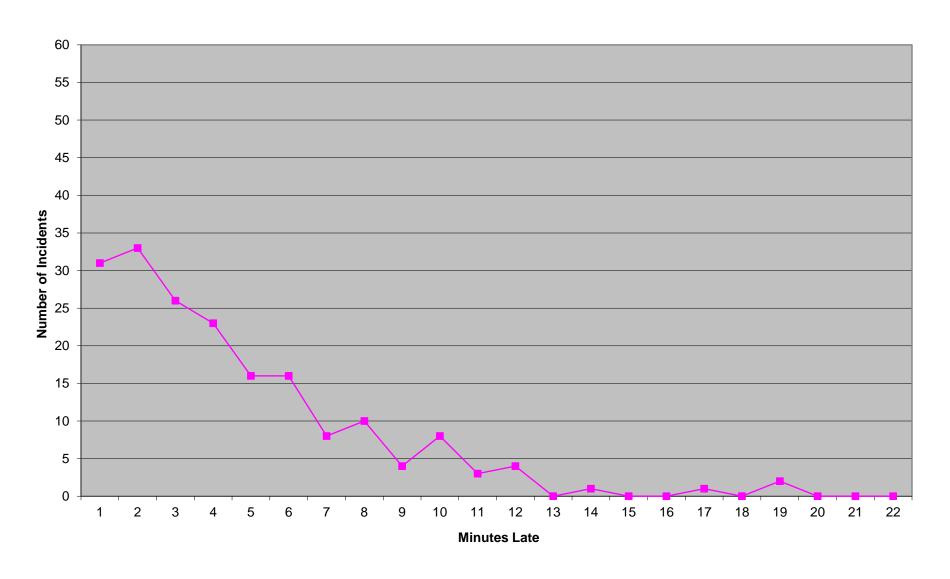

each for measurement). Percentage figures above are rounded down as per the RFP.

## Western Division Non-discrimination

|            | Priority 1 |      |     |  |  |  |  |  |  |
|------------|------------|------|-----|--|--|--|--|--|--|
|            | Inc.       | Late | %   |  |  |  |  |  |  |
| District 1 | 885        | 55   | 93% |  |  |  |  |  |  |
| District 2 | 894        | 84   | 90% |  |  |  |  |  |  |
| Edmond     | 131        | 16   | 87% |  |  |  |  |  |  |

Each district of the Western Division must be individually above 75% on Priority 1 transports (with a minimum of 100 incidents in each for measurement). Percentage figures above are rounded down as per the RFP.

### Eastern Division Priority 1 Late Calls July 2014



### Western Division Priority 1 Late Calls July 2014



### Response Time Exclusion Summary Report Three Months ending July, 2014

| Month                                                                                                                                                                                                   |                               | 2014                             | I-05                            |              |                               | 2014                       | 1-06                                |              |                                   | 2014                            | 1-07                               |              |
|----------------------------------------------------------------------------------------------------------------------------------------------------------------------