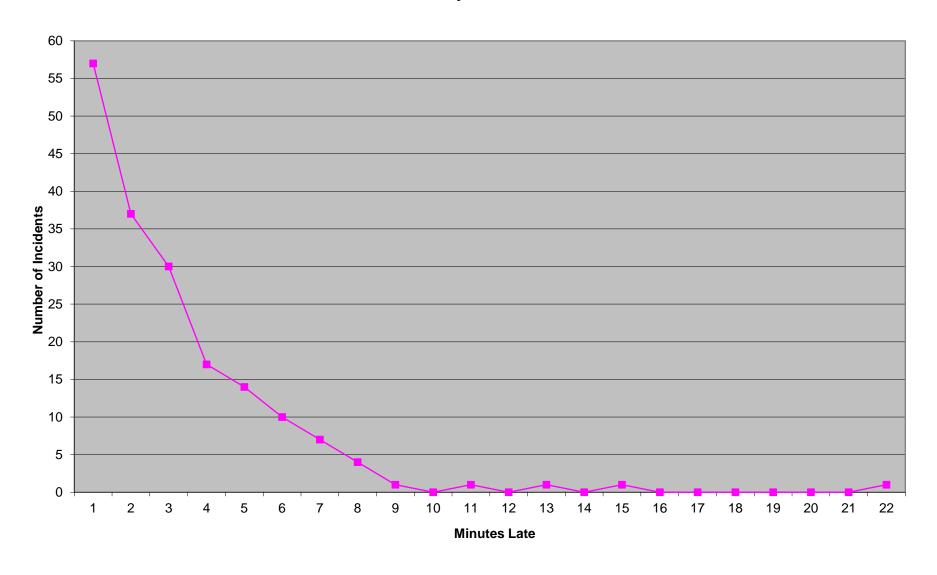

riority 1 transports (with a minimum of 100 incidents in each for measurement). Percentage figures above are rounded down as per the RFP.

## Western Division Non-discrimination

|            | Priority 1 |      |     |  |  |  |  |  |  |
|------------|------------|------|-----|--|--|--|--|--|--|
|            | Inc.       | Late | %   |  |  |  |  |  |  |
| District 1 | 885        | 55   | 93% |  |  |  |  |  |  |
| District 2 | 894        | 84   | 90% |  |  |  |  |  |  |
| Edmond     | 131        | 16   | 87% |  |  |  |  |  |  |

Each district of the Western Division must be individually above 75% on Priority 1 transports (with a minimum of 100 incidents in each for measurement). Percentage figures above are rounded down as per the RFP.

### Eastern Division Priority 1 Late Calls July 2014



### Western Division Priority 1 Late Calls July 2014



### Response Time Exclusion Summary Report Three Months ending July, 2014

| Month                                                                                                                                                                                                   |                               | 2014                             | I-05                            |              |                               | 2014                       | 1-06                                |              |                                   | 2014                            | 1-07                               |              |
|--------------------------------------------------------------------------------------------------------------