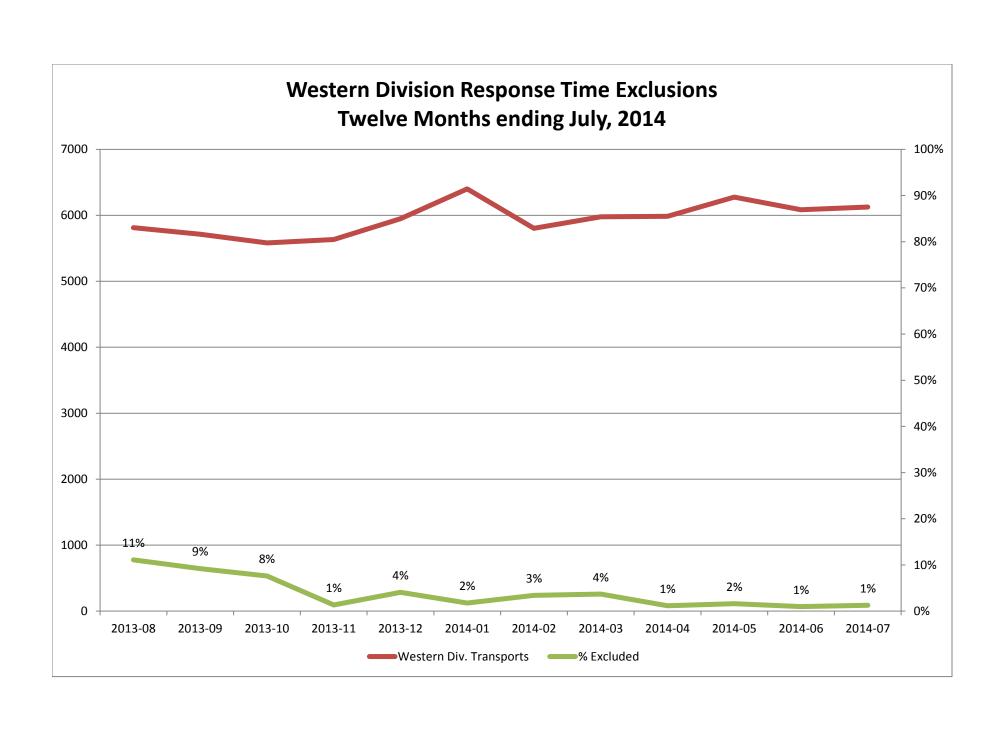

### Response Time Exclusion Summary Report Three Months ending July, 2014

| Month                                                                                                                                                                                                   |                               | 2014                             | I-05                            |              |                               | 2014                       | 1-06                                |              |                                   | 2014                            | 1-07                               |              |
|---------------------------------------------------------------------------------------------------------------------------------------------------------------------------------------------------------|-------------------------------|----------------------------------|---------------------------------|--------------|-------------------------------|----------------------------|-------------------------------------|--------------|-----------------------------------|---------------------------------|------------------------------------|--------------|
| Priority                                                                                                                                                                                                | 1                             | 2                                | 3                               | 4            | 1                             | 2                          | 3                                   | 4            | 1                                 | 2                               | 3                                  | 4            |
| Eastern Division                                                                                                                                                                                        |                               |                                  |                                 |              |                               |                            |                                     |              |                                   |                                 |                                    |              |
| Final Other                                                                                                                                                                                             |                               |                                  |                                 |              | 1                             |                            |                                     |              |                                   |                                 | 2                                  |              |
| Final Other Declared Disaster                                                                                                                                                                           |                               |                                  |                                 |              |                               |                            |                                     |              |                                   |                                 |                                    |              |
| Final Other Interfacility Transfer                                                                                                                                                                      |                               |                                  |                                 |              |                               |                            |                                     |              |                                   |                                 |                                    |              |
| Final System Overload                                                                                                                                                                                   | 24                            | 17                               | 2                               |              | 19                            | 12                         | 4                                   |              | 51                                | 26                              | 5                                  |              |
| Final Weather                                                                                                                                                                                           | 7                             | 1                                | 0                               |              | 19                            | 6                          | 5                                   |              | 18                                | 4                               | 1                                  | 1            |
| Eastern Exclusions Total                                                                                                                                                                                | 31                            | 18                               | 2                               | 0            | 39                            | 18                         | 9                                   | 0            | 69                                | 30                              | 8                                  | 1            |
|                                                                                                                                                                                                         |                               | •                                |                                 |              |                               |                            |                                     |              |                                   |                                 | •                                  |              |
| East Transports*                                                                                                                                                                                        | 1687                          | 3114                             | 719                             | 10           | 1540                          | 3001                       | 698                                 | 13           | 1603                              | 3075                            | 694                                | 10           |
| East Late                                                                                                                                                                                               | 139                           | 51                               | 57                              | 1            | 153                           | 58                         | 79                                  | 2            | 181                               | 70                              | 103                                | 2            |
|                                                                                                                                                                                                         |                               | •                                |                                 |              |                               |                            |                                     |              |                                   |                                 | •                                  |              |
| East % of Transports                                                                                                                                                                                    | 2%                            | 1%                               | 0%                              | 0%           | 3%                            | 1%                         | 1%                                  | 0%           | 4%                                | 1%                              | 1%                                 | 10%          |
|                                                                                                                                                                                                         |                               |                                  |                                 |              |                               |                            |                                     |              |                                   |                                 |                                    |              |
| East Compliance**                                                                                                                                                                                       | 91%                           | 98%                              | 92%                             | 90%          | 90%                           | 98%                        | 88%                                 | 84%          | 88%                               | 97%                             | 85%                                | 80%          |
| East Compliance W/O Exclusions**                                                                                                                                                                        | 90%                           | 97%                              | 91%                             | 90%          | 87%                           | 97%                        | 87%                                 | 84%          | 85%                               | 96%                             | 84%                                | 72%          |
|                                                                                                                                                                                                         |                               |                                  |                                 |              |                               |                            |                                     |              |                                   |                                 |                                    |              |
|                                                                                                                                                                                                         |                               |                                  |                                 |              |                               |                            |                                     |              |                                   |                                 |                                    |              |
|                                                                                                                                                                                                         |                               |                                  |                                 |              |                               |                            |                                     |              |                                   |                                 |                                    |              |
| Month                                                                                                                                                                                                   |                               | 2014                             | I-05                            |              |                               | 2014                       | 1-06                                |              |                                   | 2014                            | 1-07                               |              |
|                                                                                                                                                                                                         |                               | 2014                             | I-05<br>3                       | 4            | 1                             | 2014                       | 4-06<br>3                           | 4            | 1                                 | 2014                            | 1-07<br>3                          | 4            |
| Month<br>Priority<br>Western Division                                                                                                                                                                   |                               |                                  |                                 | 4            | 1                             |                            |                                     | 4            | 1                                 |                                 |                                    | 4            |
| Priority                                                                                                                                                                                                |                               |                                  |                                 | 4            | <b>1</b>                      |                            |                                     | 4            | <b>1</b>                          |                                 |                                    | 4            |
| Priority<br>Western Division                                                                                                                                                                            |                               |                                  |                                 | 4            |                               |                            |                                     | 4            |                                   | 2                               | 3                                  | 4            |
| Priority Western Division Final Other                                                                                                                                                                   |                               |                                  |                                 | 4            |                               |                            |                                     | 4            |                                   | 2                               | 3                                  | 4            |
| Western Division Final Other Final Other Declared Disaster                                                                                                                                              |                               |                                  |                                 | 4            |                               |                            |                                     | 4            |                                   | 2                               | 3                                  | 4            |
| Western Division Final Other Final Other Declared Disaster Final Other Interfacility Transfer                                                                                                           | 1                             | 2                                | 3                               | 4            | 2                             | 2                          | 3                                   | 4            | 6                                 | 9                               | 1                                  | 4            |
| Western Division Final Other Final Other Declared Disaster Final Other Interfacility Transfer Final System Overload                                                                                     | 53<br>16                      | 2                                | 3                               | 4            | 2 25                          | 2                          | 3                                   | 4            | 6                                 | 9                               | 1 5                                | 4            |
| Western Division Final Other Final Other Declared Disaster Final Other Interfacility Transfer Final System Overload Final Weather                                                                       | 53<br>16                      | 2<br>18<br>2                     | <b>8 8 3</b>                    |              | 2<br>25<br>13                 | 8 3                        | 3<br>3<br>5                         |              | 6<br>38<br>8                      | 9                               | 3<br>1<br>5<br>1                   |              |
| Western Division Final Other Final Other Declared Disaster Final Other Interfacility Transfer Final System Overload Final Weather                                                                       | 53<br>16<br>69                | 2<br>18<br>2<br>20               | <b>8 8 3</b>                    |              | 2<br>25<br>13                 | 8 3                        | 3<br>3<br>5                         |              | 6<br>38<br>8                      | 9                               | 3<br>1<br>5<br>1                   |              |
| Western Division Final Other Final Other Declared Disaster Final Other Interfacility Transfer Final System Overload Final Weather  Western Exclusions Total                                             | 53<br>16<br>69<br>2101        | 2<br>18<br>2<br>20               | 8<br>3<br>11                    | 0            | 2<br>25<br>13<br>40           | 2<br>8<br>3<br>11          | 3<br>3<br>5<br>8                    | 0            | 6<br>38<br>8<br>52                | 9 8 1 18                        | 3<br>1<br>5<br>1<br>7              | 0            |
| Priority  Western Division  Final Other Final Other Declared Disaster Final Other Interfacility Transfer  Final System Overload Final Weather  Western Exclusions Total                                 | 53<br>16<br>69                | 2<br>18<br>2<br>20               | 8<br>3<br>11                    | 0            | 25<br>13<br>40<br>2107        | 2<br>8<br>3<br>11          | 3<br>3<br>5<br>8                    | 0            | 6<br>38<br>8<br>52                | 9<br>8<br>1<br>18               | 3<br>1<br>5<br>1<br>7              | 0            |
| Priority  Western Division  Final Other Final Other Declared Disaster Final Other Interfacility Transfer  Final System Overload Final Weather  Western Exclusions Total                                 | 53<br>16<br>69<br>2101<br>150 | 2<br>18<br>2<br>20               | 8<br>3<br>11                    | 0            | 25<br>13<br>40<br>2107        | 2<br>8<br>3<br>11          | 3<br>3<br>5<br>8                    | 0            | 6<br>38<br>8<br>52                | 9<br>8<br>1<br>18               | 3<br>1<br>5<br>1<br>7              | 0            |
| Priority  Western Division  Final Other  Final Other Declared Disaster  Final Other Interfacility Transfer  Final System Overload  Final Weather  Western Exclusions Total  West Transports*  West Late | 53<br>16<br>69<br>2101<br>150 | 18<br>2<br>2<br>20<br>3668<br>39 | 8<br>3<br>11<br>505<br>44       | <b>0</b> 3 0 | 25<br>13<br>40<br>2107<br>195 | 8<br>3<br>11<br>3539<br>45 | 3<br>3<br>5<br>8<br>435<br>50       | <b>0</b> 3 0 | 6<br>38<br>8<br>52<br>2092<br>186 | 9<br>8<br>1<br>18<br>3588<br>51 | 3<br>1<br>5<br>1<br>7<br>443<br>45 | <b>0</b> 4 1 |
| Priority  Western Division  Final Other  Final Other Declared Disaster  Final Other Interfacility Transfer  Final System Overload  Final Weather  Western Exclusions Total  West Transports*  West Late | 53<br>16<br>69<br>2101<br>150 | 18<br>2<br>2<br>20<br>3668<br>39 | 8<br>3<br>11<br>505<br>44<br>2% | <b>0</b> 3 0 | 25<br>13<br>40<br>2107<br>195 | 8<br>3<br>11<br>3539<br>45 | 3<br>3<br>5<br>8<br>435<br>50<br>2% | <b>0</b> 3 0 | 6<br>38<br>8<br>52<br>2092<br>186 | 9<br>8<br>1<br>18<br>3588<br>51 | 3<br>1<br>5<br>1<br>7<br>443<br>45 | <b>0</b>     |