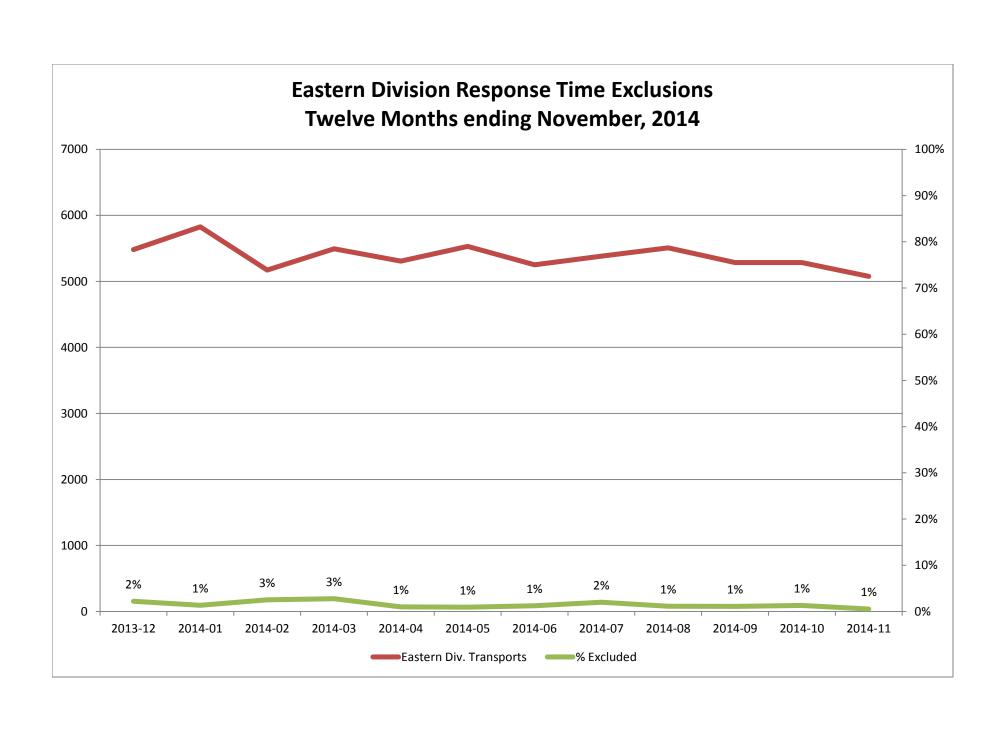

### Response Time Exclusion Summary Report Three Months ending November, 2014

| Month                                                                                                                                                                                                |                               | 2014                                    | I-09                          |             |                               | 2014                        | 1-10                           |             |                               | 2014                         | 4-11                           |              |
|------------------------------------------------------------------------------------------------------------------------------------------------------------------------------------------------------|-------------------------------|-----------------------------------------|-------------------------------|-------------|-------------------------------|-----------------------------|--------------------------------|-------------|-------------------------------|------------------------------|--------------------------------|--------------|
| Priority                                                                                                                                                                                             | 1                             | 2                                       | 3                             | 4           | 1                             | 2                           | 3                              | 4           | 1                             | 2                            | 3                              | 4            |
| Eastern Division                                                                                                                                                                                     |                               |                                         |                               |             |                               |                             |                                |             |                               |                              |                                |              |
| Final Other                                                                                                                                                                                          |                               |                                         |                               |             |                               |                             |                                |             | 1                             |                              |                                |              |
| Final Other Declared Disaster                                                                                                                                                                        |                               |                                         |                               |             |                               |                             |                                |             |                               |                              |                                |              |
| Final Other Interfacility Transfer                                                                                                                                                                   |                               |                                         |                               |             | 1                             |                             |                                |             |                               |                              |                                |              |
| Final System Overload                                                                                                                                                                                | 29                            | 11                                      | 10                            | 1           | 33                            | 18                          | 13                             | 0           | 13                            | 7                            | 3                              |              |
| Final Weather                                                                                                                                                                                        | 6                             | 1                                       | 1                             | 0           | 3                             | 0                           | 1                              | 0           | 3                             |                              |                                |              |
| Eastern Exclusions Total                                                                                                                                                                             | 35                            | 12                                      | 11                            | 1           | 37                            | 18                          | 14                             | 0           | 17                            | 7                            | 3                              | 0            |
|                                                                                                                                                                                                      |                               | •                                       | •                             |             |                               |                             | •                              |             |                               |                              | -                              |              |
| East Transports*                                                                                                                                                                                     | 1567                          | 3017                                    | 690                           | 13          | 1623                          | 2959                        | 690                            | 14          | 1498                          | 2903                         | 671                            | 5            |
| East Late                                                                                                                                                                                            | 165                           | 48                                      | 88                            | 2           | 159                           | 63                          | 82                             | 4           | 93                            | 33                           | 28                             | 1            |
|                                                                                                                                                                                                      |                               | •                                       |                               |             |                               |                             |                                |             |                               |                              |                                |              |
| East % of Transports                                                                                                                                                                                 | 2%                            | 0%                                      | 2%                            | 0%          | 2%                            | 1%                          | 2%                             | 0%          | 1%                            | 0%                           | 0%                             | 0%           |
|                                                                                                                                                                                                      |                               |                                         |                               |             |                               |                             |                                |             |                               |                              |                                |              |
| East Compliance**                                                                                                                                                                                    | 89%                           | 98%                                     | 87%                           | 84%         | 90%                           | 97%                         | 88%                            | 71%         | 93%                           | 98%                          | 95%                            | 80%          |
| East Compliance W/O Exclusions**                                                                                                                                                                     | 87%                           | 98%                                     | 85%                           | 78%         | 88%                           | 97%                         | 86%                            | 71%         | 92%                           | 98%                          | 95%                            | 80%          |
|                                                                                                                                                                                                      |                               |                                         |                               |             |                               |                             |                                |             |                               |                              |                                |              |
|                                                                                                                                                                                                      |                               |                                         |                               |             |                               |                             |                                |             |                               |                              |                                |              |
|                                                                                                                                                                                                      |                               |                                         |                               |             |                               |                             |                                |             |                               |                              |                                |              |
| Month                                                                                                                                                                                                |                               | 2014                                    | I-09                          |             |                               | 2014                        | 1-10                           |             |                               | 2014                         | 4-11                           |              |
| Month<br>Priority                                                                                                                                                                                    |                               | 2014                                    | I-09<br>3                     | 4           | 1                             | 2014                        | 1-10<br>3                      | 4           | 1                             | 2014                         | 4-11<br>3                      | 4            |
|                                                                                                                                                                                                      |                               |                                         |                               | 4           | 1                             |                             |                                | 4           | 1                             |                              |                                | 4            |
| Priority                                                                                                                                                                                             |                               |                                         |                               | 4           | 1                             |                             |                                | 4           | 1                             |                              |                                | 4            |
| Priority<br>Western Division                                                                                                                                                                         |                               |                                         |                               | 4           | 1                             |                             |                                | 4           | 1                             |                              |                                | 4            |
| Priority Western Division Final Other                                                                                                                                                                |                               |                                         |                               | 4           | 1                             |                             |                                | 4           | 1                             |                              |                                | 4            |
| Western Division Final Other Final Other Declared Disaster                                                                                                                                           |                               |                                         |                               | 4           | 1 33                          |                             |                                | 4           | 23                            |                              |                                | 4            |
| Western Division Final Other Final Other Declared Disaster Final Other Interfacility Transfer                                                                                                        | 1                             | 2                                       | 3                             |             |                               | 2                           | 3                              |             |                               | 2                            | 3                              | 4            |
| Western Division Final Other Final Other Declared Disaster Final Other Interfacility Transfer Final System Overload                                                                                  | 42<br>19                      | 20                                      | 3                             | 0           | 33                            | 14                          | 3                              | 0           | 23                            | 16                           | 3                              | 4            |
| Western Division Final Other Final Other Declared Disaster Final Other Interfacility Transfer Final System Overload Final Weather                                                                    | 42<br>19                      | 20 2                                    | 3<br>3<br>1                   | 0           | 33                            | <b>14</b> 9                 | <b>3 4</b> 9                   | 0           | 23<br>44                      | 16<br>25                     | 3<br>4<br>7                    |              |
| Western Division Final Other Final Other Declared Disaster Final Other Interfacility Transfer Final System Overload Final Weather                                                                    | 42<br>19<br>61                | 20 2 22                                 | 3<br>3<br>1                   | 0           | 33                            | <b>14</b> 9                 | <b>3 4</b> 9                   | 0           | 23<br>44                      | 16<br>25                     | 3<br>4<br>7                    |              |
| Priority  Western Division  Final Other  Final Other Declared Disaster  Final Other Interfacility Transfer  Final System Overload  Final Weather  Western Exclusions Total                           | 42<br>19<br>61                | 20 2 22                                 | 3<br>3<br>1<br>4              | 0 0         | 33<br>24<br>57                | 2<br>14<br>9<br>23          | 3<br>4<br>9<br>13              | 0<br>0<br>0 | 23<br>44<br>67                | 2<br>16<br>25<br>41          | 4<br>7<br>11                   | 0            |
| Priority  Western Division  Final Other Final Other Declared Disaster Final Other Interfacility Transfer  Final System Overload Final Weather  Western Exclusions Total                              | 42<br>19<br>61                | 20<br>20<br>2<br>22<br>22               | 3<br>3<br>1<br>4              | 0<br>0<br>0 | 33<br>24<br>57<br>2150        | 14<br>9<br>23               | 3<br>4<br>9<br>13              | 0 0 0       | 23<br>44<br><b>67</b><br>2030 | 2<br>16<br>25<br>41          | 3<br>4<br>7<br>11              | 0            |
| Priority  Western Division  Final Other Final Other Declared Disaster Final Other Interfacility Transfer  Final System Overload Final Weather  Western Exclusions Total                              | 42<br>19<br>61<br>2114<br>219 | 20<br>20<br>2<br>22<br>22               | 3<br>3<br>1<br>4              | 0<br>0<br>0 | 33<br>24<br>57<br>2150        | 14<br>9<br>23               | 3<br>4<br>9<br>13              | 0 0 0       | 23<br>44<br><b>67</b><br>2030 | 2<br>16<br>25<br>41          | 3<br>4<br>7<br>11              | 0            |
| Priority  Western Division  Final Other Final Other Declared Disaster Final Other Interfacility Transfer  Final System Overload Final Weather  Western Exclusions Total  West Transports*  West Late | 42<br>19<br>61<br>2114<br>219 | 20<br>20<br>2<br>22<br>22<br>3484<br>62 | 3<br>3<br>1<br>4<br>495<br>25 | 0<br>0<br>0 | 33<br>24<br>57<br>2150<br>233 | 14<br>9<br>23<br>3401<br>92 | 4<br>9<br>13<br>505<br>34      | 0<br>0<br>0 | 23<br>44<br>67<br>2030<br>224 | 16<br>25<br>41<br>3447<br>75 | 4<br>7<br>11<br>464<br>32      | <b>0</b> 2 0 |
| Priority  Western Division  Final Other Final Other Declared Disaster Final Other Interfacility Transfer  Final System Overload Final Weather  Western Exclusions Total  West Transports*  West Late | 42<br>19<br>61<br>2114<br>219 | 20<br>20<br>2<br>22<br>22<br>3484<br>62 | 3<br>3<br>1<br>4<br>495<br>25 | 0<br>0<br>0 | 33<br>24<br>57<br>2150<br>233 | 14<br>9<br>23<br>3401<br>92 | 3<br>4<br>9<br>13<br>505<br>34 | 0<br>0<br>0 | 23<br>44<br>67<br>2030<br>224 | 16<br>25<br>41<br>3447<br>75 | 3<br>4<br>7<br>11<br>464<br>32 | <b>0</b> 2 0 |