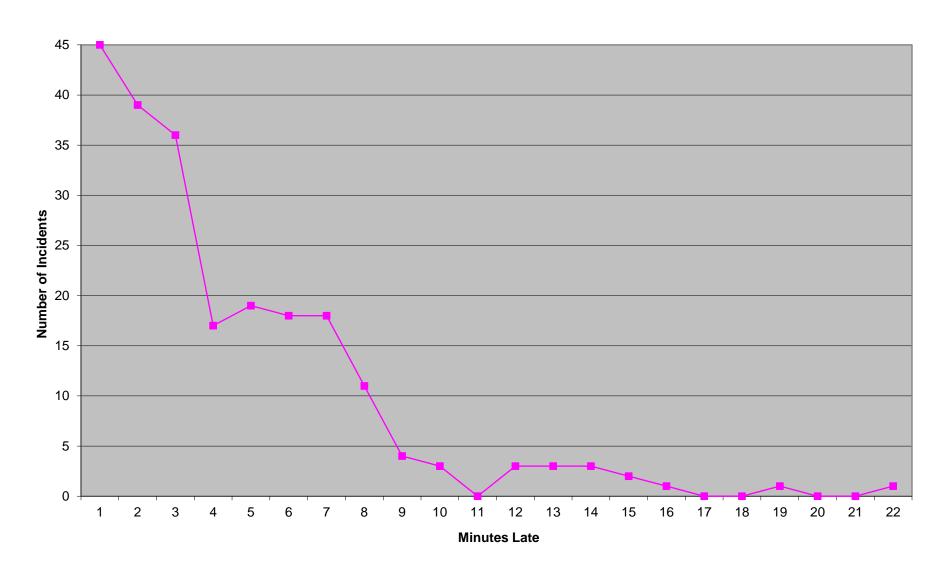

Tulsa must be individually above 75% on Priority 1 transports (with a minimum of 100 incidents in each for measurement). Percentage figures above are rounded down as per the RFP.

## Western Division Non-discrimination

|            |      | Priority 1 |     |
|------------|------|------------|-----|
|            | Inc. | Late       | %   |
| District 1 | 796  | 67         | 91% |
| District 2 | 882  | 91         | 89% |
| Edmond     | 132  | 23         | 82% |

Each district of the Western Division must be individually above 75% on Priority 1 transports (with a minimum of 100 incidents in each for measurement). Percentage figures above are rounded down as per the RFP.

#### Eastern Division Priority 1 Late Calls November 2014



#### Western Division Priority 1 Late Calls November 2014



### Response Time Exclusion Summary Report Three Months ending November, 2014

| Month                                                                                                                                                                                                |                               | 2014                                    | I-09                          |             |                               | 2014                        | 1-10                           |             |                               | 2014                         | 4-11                           |              |
|---------------------------------------------------------------------------------------------------------------------------------------------------------------------------------