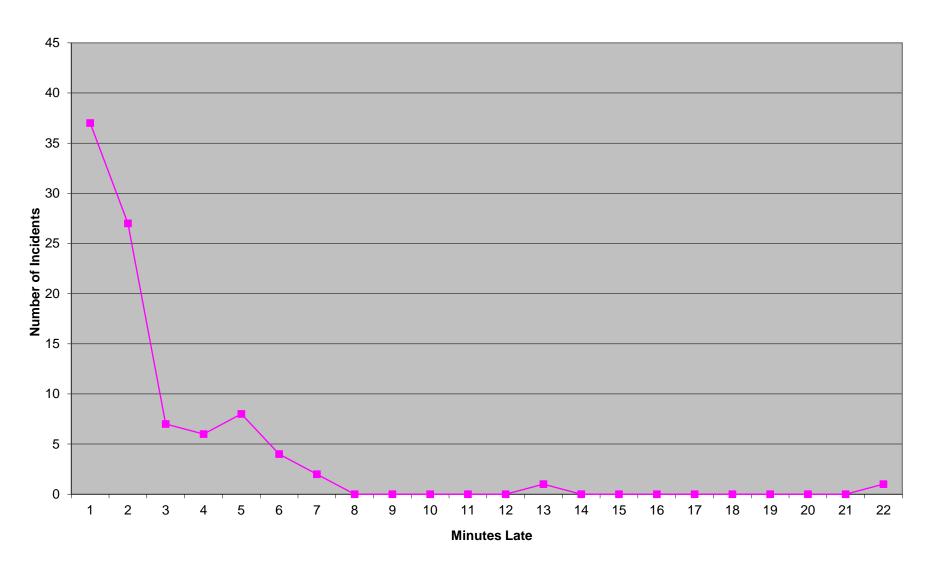

|  |  |  |  |

Each district within the Beneficiary City of Tulsa must be individually above 75% on Priority 1 transports (with a minimum of 100 incidents in each for measurement). Percentage figures above are rounded down as per the RFP.

## Western Division Non-discrimination

|            |      | Priority 1 |     |
|------------|------|------------|-----|
|            | Inc. | Late       | %   |
| District 1 | 796  | 67         | 91% |
| District 2 | 882  | 91         | 89% |
| Edmond     | 132  | 23         | 82% |

Each district of the Western Division must be individually above 75% on Priority 1 transports (with a minimum of 100 incidents in each for measurement). Percentage figures above are rounded down as per the RFP.

#### Eastern Division Priority 1 Late Calls November 2014



#### Western Division Priority 1 Late Calls November 2014



### Response Time Exclusion Summary Report Three Months ending November, 2014

| Month                                                                                                                                                                                                |                               | 2014                                    | I-09                          |             |                               | 2014                        | 1-10                           |             |                               | 2014                         | 4-11                           |              |
|--------------------------------------------------------------------------------------------------------------------