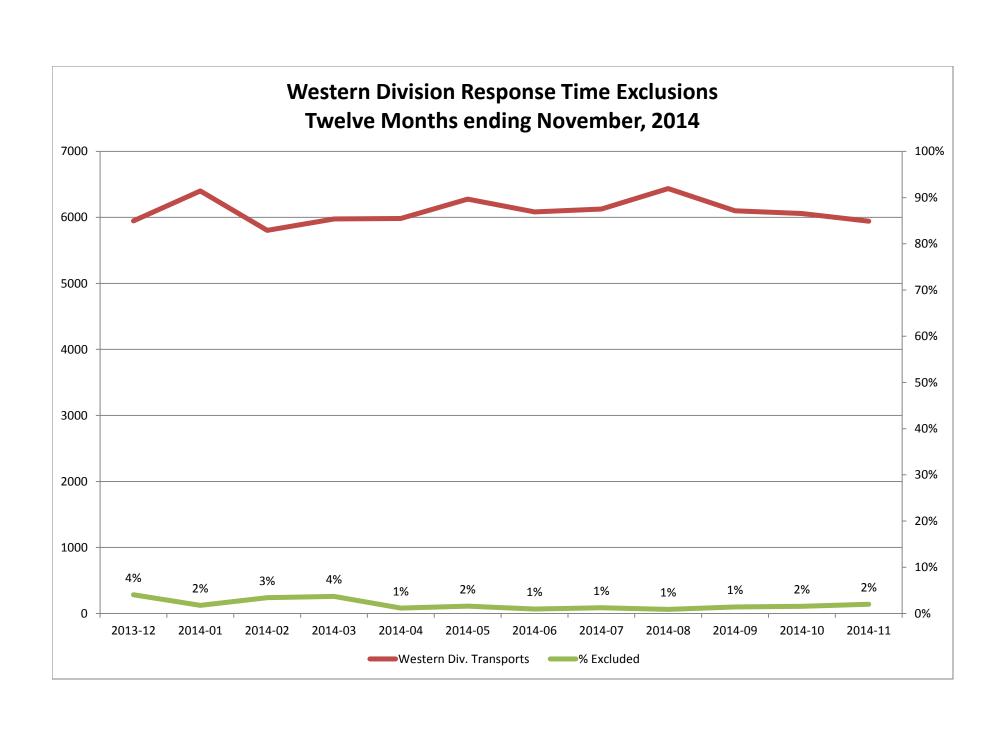

### Response Time Exclusion Summary Report Three Months ending November, 2014

| Month                                                                                                                                                                                                |                               | 2014                                    | I-09                          |             |                               | 2014                        | 1-10                           |             |                               | 2014                         | 4-11                           |              |
|------------------------------------------------------------------------------------------------------------------------------------------------------------------------------------------------------|-------------------------------|-----------------------------------------|-------------------------------|-------------|-------------------------------|-----------------------------|--------------------------------|-------------|-------------------------------|------------------------------|--------------------------------|--------------|
| Priority                                                                                                                                                                                             | 1                             | 2                                       | 3                             | 4           | 1                             | 2                           | 3                              | 4           | 1                             | 2                            | 3                              | 4            |
| Eastern Division                                                                                                                                                                                     |                               |                                         |                               |             |                               |                             |                                |             |                               |                              |                                |              |
| Final Other                                                                                                                                                                                          |                               |                                         |                               |             |                               |                             |                                |             | 1                             |                              |                                |              |
| Final Other Declared Disaster                                                                                                                                                                        |                               |                                         |                               |             |                               |                             |                                |             |                               |                              |                                |              |
| Final Other Interfacility Transfer                                                                                                                                                                   |                               |                                         |                               |             | 1                             |                             |                                |             |                               |                              |                                |              |
| Final System Overload                                                                                                                                                                                | 29                            | 11                                      | 10                            | 1           | 33                            | 18                          | 13                             | 0           | 13                            | 7                            | 3                              |              |
| Final Weather                                                                                                                                                                                        | 6                             | 1                                       | 1                             | 0           | 3                             | 0                           | 1                              | 0           | 3                             |                              |                                |              |
| Eastern Exclusions Total                                                                                                                                                                             | 35                            | 12                                      | 11                            | 1           | 37                            | 18                          | 14                             | 0           | 17                            | 7                            | 3                              | 0            |
|                                                                                                                                                                                                      |                               | •                                       | •                             |             |                               |                             | •                              |             |                               |                              | -                              |              |
| East Transports*                                                                                                                                                                                     | 1567                          | 3017                                    | 690                           | 13          | 1623                          | 2959                        | 690                            | 14          | 1498                          | 2903                         | 671                            | 5            |
| East Late                                                                                                                                                                                            | 165                           | 48                                      | 88                            | 2           | 159                           | 63                          | 82                             | 4           | 93                            | 33                           | 28                             | 1            |
|                                                                                                                                                                                                      |                               | •                                       |                               |             |                               |                             |                                |             |                               |                              |                                |              |
| East % of Transports                                                                                                                                                                                 | 2%                            | 0%                                      | 2%                            | 0%          | 2%                            | 1%                          | 2%                             | 0%          | 1%                            | 0%                           | 0%                             | 0%           |
|                                                                                                                                                                                                      |                               |                                         |                               |             |                               |                             |                                |             |                               |                              |                                |              |
| East Compliance**                                                                                                                                                                                    | 89%                           | 98%                                     | 87%                           | 84%         | 90%                           | 97%                         | 88%                            | 71%         | 93%                           | 98%                          | 95%                            | 80%          |
| East Compliance W/O Exclusions**                                                                                                                                                                     | 87%                           | 98%                                     | 85%                           | 78%         | 88%                           | 97%                         | 86%                            | 71%         | 92%                           | 98%                          | 95%                            | 80%          |
|                                                                                                                                                                                                      |                               |                                         |                               |             |                               |                             |                                |             |                               |                              |                                |              |
|                                                                                                                                                                                                      |                               |                                         |                               |             |                               |                             |                                |             |                               |                              |                                |              |
|                                                                                                                                                                                                      |                               |                                         |                               |             |                               |                             |                                |             |                               |                              |                                |              |
| Month                                                                                                                                                                                                |                               | 2014                                    | I-09                          |             |                               | 2014                        | 1-10                           |             |                               | 2014                         | 4-11                           |              |
| Month<br>Priority                                                                                                                                                                                    |                               | 2014                                    | I-09<br>3                     | 4           | 1                             | 2014                        | 1-10<br>3                      | 4           | 1                             | 2014                         | 4-11<br>3                      | 4            |
|                                                                                                                                                                                                      |                               |                                         |                               | 4           | 1                             |                             |                                | 4           | 1                             |                              |                                | 4            |
| Priority                                                                                                                                                                                             |                               |                                         |                               | 4           | 1                             |                             |                                | 4           | 1                             |                              |                                | 4            |
| Priority<br>Western Division                                                                                                                                                                         |                               |                                         |                               | 4           | 1                             |                             |                                | 4           | 1                             |                              |                                | 4            |
| Priority Western Division Final Other                                                                                                                                                                |                               |                                         |                               | 4           | 1                             |                             |                                | 4           | 1                             |                              |                                | 4            |
| Western Division Final Other Final Other Declared Disaster                                                                                                                                           |                               |                                         |                               | 4           | 1 33                          |                             |                                | 4           | 23                            |                              |                                | 4            |
| Western Division Final Other Final Other Declared Disaster Final Other Interfacility Transfer                                                                                                        | 1                             | 2                                       | 3                             |             |                               | 2                           | 3                              |             |                               | 2                            | 3                              | 4            |
| Western Division Final Other Final Other Declared Disaster Final Other Interfacility Transfer Final System Overload                                                                                  | 42<br>19                      | 20                                      | 3                             | 0           | 33                            | 14                          | 3                              | 0           | 23                            | 16                           | 3                              | 4            |
| Western Division Final Other Final Other Declared Disaster Final Other Interfacility Transfer Final System Overload Final Weather                                                                    | 42<br>19                      | 20 2                                    | 3<br>3<br>1                   | 0           | 33                            | <b>14</b> 9                 | <b>3 4</b> 9                   | 0           | 23<br>44                      | 16<br>25                     | 3<br>4<br>7                    |              |
| Western Division Final Other Final Other Declared Disaster Final Other Interfacility Transfer Final System Overload Final Weather                                                                    | 42<br>19<br>61                | 20 2 22                                 | 3<br>3<br>1                   | 0           | 33                            | <b>14</b> 9                 | <b>3 4</b> 9                   | 0           | 23<br>44                      | 16<br>25                     | 3<br>4<br>7                    |              |
| Priority  Western Division  Final Other  Final Other Declared Disaster  Final Other Interfacility Transfer  Final System Overload  Final Weather  Western Exclusions Total                           | 42<br>19<br>61                | 20 2 22                                 | 3<br>3<br>1<br>4              | 0 0         | 33<br>24<br>57                | 2<br>14<br>9<br>23          | 3<br>4<br>9<br>13              | 0<br>0<br>0 | 23<br>44<br>67                | 2<br>16<br>25<br>41          | 4<br>7<br>11                   | 0            |
| Priority  Western Division  Final Other Final Other Declared Disaster Final Other Interfacility Transfer  Final System Overload Final Weather  Western Exclusions Total                              | 42<br>19<br>61                | 20<br>20<br>2<br>22<br>22               | 3<br>3<br>1<br>4              | 0<br>0<br>0 | 33<br>24<br>57<br>2150        | 14<br>9<br>23               | 3<br>4<br>9<br>13              | 0 0 0       | 23<br>44<br><b>67</b><br>2030 | 2<br>16<br>25<br>41          | 3<br>4<br>7<br>11              | 0            |
| Priority  Western Division  Final Other Final Other Declared Disaster Final Other Interfacility Transfer  Final System Overload Final Weather  Western Exclusions Total                              | 42<br>19<br>61<br>2114<br>219 | 20<br>20<br>2<br>22<br>22               | 3<br>3<br>1<br>4              | 0<br>0<br>0 | 33<br>24<br>57<br>2150        | 14<br>9<br>23               | 3<br>4<br>9<br>13              | 0 0 0       | 23<br>44<br><b>67</b><br>2030 | 2<br>16<br>25<br>41          | 3<br>4<br>7<br>11              | 0            |
| Priority  Western Division  Final Other Final Other Declared Disaster Final Other Interfacility Transfer  Final System Overload Final Weather  Western Exclusions Total  West Transports*  West Late | 42<br>19<br>61<br>2114<br>219 | 20<br>20<br>2<br>22<br>22<br>3484<br>62 | 3<br>3<br>1<br>4<br>495<br>25 | 0<br>0<br>0 | 33<br>24<br>57<br>2150<br>233 | 14<br>9<br>23<br>3401<br>92 | 4<br>9<br>13<br>505<br>34      | 0<br>0<br>0 | 23<br>44<br>67<br>2030<br>224 | 16<br>25<br>41<br>3447<br>75 | 4<br>7<br>11<br>464<br>32      | <b>0</b> 2 0 |
| Priority  Western Division  Final Other Final Other Declared Disaster Final Other Interfacility Transfer  Final System Overload Final Weather  Western Exclusions Total  West Transports*  West Late | 42<br>19<br>61<br>2114<br>219 | 20<br>20<br>2<br>22<br>22<br>3484<br>62 | 3<br>3<br>1<br>4<br>495<br>25 | 0<br>0<br>0 | 33<br>24<br>57<br>2150<br>233 | 14<br>9<br>23<br>3401<br>92 | 3<br>4<br>9<br>13<br>505<br>34 | 0<br>0<br>0 | 23<br>44<br>67<br>2030<br>224 | 16<br>25<br>41<br>3447<br>75 | 3<br>4<br>7<br>11<br>464<br>32 | <b>0</b> 2 0 |