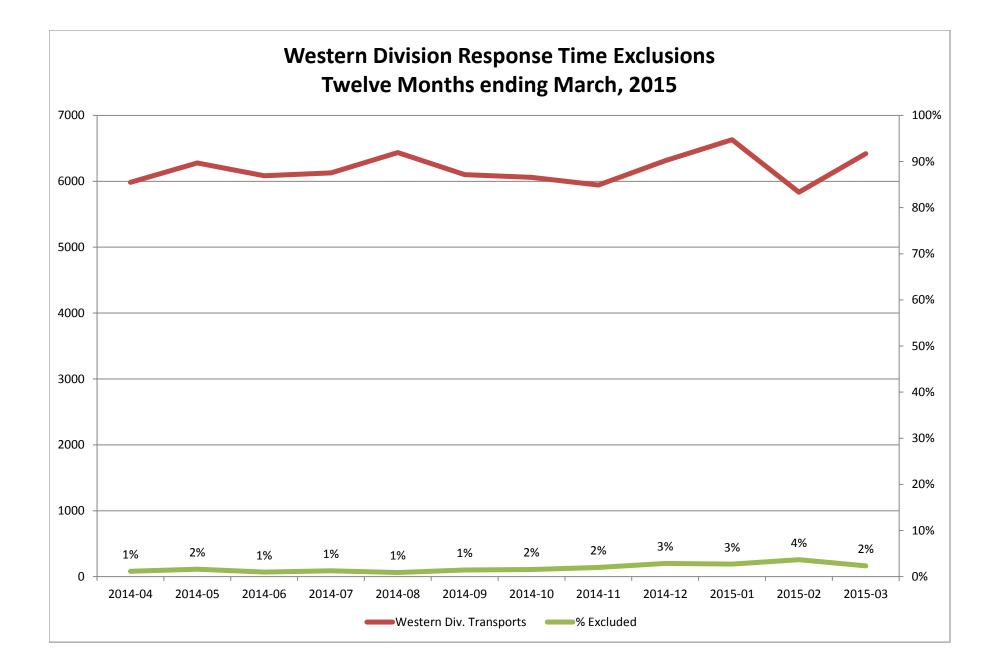

#### Response Time Exclusion Summary Report Three Months ending March, 2015

| Month                                                                                                                                                                                          |                                     | 2015                               | -01                            |          |                                       | 201                               | 5-02                                 |          |                                    | 2015                         | 5-03                          |             |
|------------------------------------------------------------------------------------------------------------------------------------------------------------------------------------------------|-------------------------------------|------------------------------------|--------------------------------|----------|---------------------------------------|-----------------------------------|--------------------------------------|----------|------------------------------------|------------------------------|-------------------------------|-------------|
| Priority                                                                                                                                                                                       | 1                                   | 2                                  | 3                              | 4        | 1                                     | 2                                 | 3                                    | 4        | 1                                  | 2                            | 3                             | 4           |
| Eastern Division                                                                                                                                                                               |                                     |                                    |                                |          |                                       |                                   |                                      |          |                                    |                              |                               |             |
| Final Other                                                                                                                                                                                    | 2                                   | 1                                  |                                |          | 2                                     |                                   |                                      |          | 4                                  |                              |                               | 1           |
| Final Other Declared Disaster                                                                                                                                                                  |                                     |                                    |                                |          |                                       |                                   |                                      |          |                                    |                              |                               |             |
| Final Other Interfacility Transfer                                                                                                                                                             |                                     |                                    |                                |          |                                       |                                   |                                      |          |                                    |                              |                               |             |
| Final System Overload                                                                                                                                                                          | 30                                  | 18                                 | 10                             |          | 14                                    | 8                                 | 6                                    |          | 23                                 | 19                           | 12                            |             |
| Final Weather                                                                                                                                                                                  | 3                                   |                                    |                                |          | 40                                    | 12                                | 6                                    |          | 34                                 | 17                           | 21                            |             |
| Eastern Exclusions Total                                                                                                                                                                       | 35                                  | 19                                 | 10                             | 0        | 56                                    | 20                                | 12                                   | 0        | 61                                 | 36                           | 33                            | 1           |
|                                                                                                                                                                                                |                                     |                                    |                                |          |                                       |                                   |                                      |          |                                    |                              |                               |             |
| East Transports*                                                                                                                                                                               | 1643                                | 3304                               | 725                            | 18       | 1381                                  | 2877                              | 643                                  | 11       | 1652                               | 3153                         | 759                           | 18          |
| East Late                                                                                                                                                                                      | 122                                 | 74                                 | 45                             | 1        | 119                                   | 51                                | 53                                   | 1        | 156                                | 46                           | 81                            | 0           |
|                                                                                                                                                                                                |                                     |                                    |                                |          |                                       |                                   |                                      |          |                                    |                              |                               |             |
| East % of Transports                                                                                                                                                                           | 2%                                  | 1%                                 | 1%                             | 0%       | 4%                                    | 1%                                | 2%                                   | 0%       | 4%                                 | 1%                           | 4%                            | 0%          |
|                                                                                                                                                                                                |                                     |                                    |                                |          |                                       |                                   |                                      |          |                                    |                              |                               |             |
| East Compliance**                                                                                                                                                                              | 92%                                 | 97%                                | 93%                            | 94%      | 91%                                   | 98%                               | 91%                                  | 90%      | 90%                                | 98%                          | 89%                           | 100%        |
| East Compliance W/O Exclusions**                                                                                                                                                               | 90%                                 | 97%                                | 92%                            | 94%      | 87%                                   | 97%                               | 90%                                  | 90%      | 87%                                | 97%                          | 85%                           | 94%         |
|                                                                                                                                                                                                |                                     |                                    |                                |          |                                       |                                   |                                      |          |                                    |                              |                               |             |
|                                                                                                                                                                                                |                                     |                                    |                                |          |                                       |                                   |                                      |          |                                    |                              |                               |             |
|                                                                                                                                                                                                |                                     |                                    |                                |          |                                       |                                   |                                      |          |                                    |                              |                               |             |
| Month                                                                                                                                                                                          |                                     | 2015                               | -01                            |          |                                       | 201                               | 5-02                                 |          |                                    | 2015                         | 5-03                          |             |
| Month<br>Priority                                                                                                                                                                              | 1                                   | 2015<br>2                          | -01                            | 4        | 1                                     | 201                               | 5-02<br>3                            | 4        | 1                                  | 2015                         | 5-03<br>3                     | 4           |
|                                                                                                                                                                                                | 1                                   |                                    | -                              | 4        | 1                                     |                                   |                                      | 4        | 1                                  |                              |                               | 4           |
| Priority                                                                                                                                                                                       | 1                                   |                                    | -                              | 4        | 1                                     |                                   |                                      | 4        | <b>1</b>                           |                              |                               | 4           |
| Priority<br>Western Division                                                                                                                                                                   |                                     |                                    | -                              | 4        | 1                                     |                                   |                                      | 4        |                                    |                              |                               | 4           |
| Priority<br>Western Division<br>Final Other                                                                                                                                                    |                                     |                                    | -                              | 4        | 1                                     |                                   |                                      | 4        |                                    |                              |                               | 4           |
| Priority<br>Western Division<br>Final Other<br>Final Other Declared Disaster                                                                                                                   |                                     |                                    | -                              | 4        | 1                                     |                                   |                                      | 4        |                                    |                              |                               | 4           |
| Priority<br>Western Division<br>Final Other<br>Final Other Declared Disaster<br>Final Other Interfacility Transfer                                                                             | 3                                   | 2                                  | 3                              | 4        |                                       | 2                                 | 3                                    | 4        | 1                                  | 2                            | 3                             | 4           |
| Priority<br>Western Division<br>Final Other<br>Final Other Declared Disaster<br>Final Other Interfacility Transfer<br>Final System Overload                                                    | 3<br>78                             | 2                                  | 3                              | 4        | 77                                    | 2                                 | 3                                    | 4        | 1                                  | 2                            | 3                             | 4           |
| Priority<br>Western Division<br>Final Other<br>Final Other Declared Disaster<br>Final Other Interfacility Transfer<br>Final System Overload<br>Final Weather                                   | 3<br>78<br>41                       | 2<br>36<br>11                      | <b>3</b><br>6<br>4             |          | 77<br>69                              | 2<br>36<br>18                     | 3<br>8<br>6                          |          | 1<br>53<br>45                      | 2<br>29<br>14                | <b>3</b><br>3<br>4            |             |
| Priority<br>Western Division<br>Final Other<br>Final Other Declared Disaster<br>Final Other Interfacility Transfer<br>Final System Overload<br>Final Weather                                   | 3<br>78<br>41                       | 2<br>36<br>11                      | <b>3</b><br>6<br>4             |          | 77<br>69                              | 2<br>36<br>18                     | 3<br>8<br>6                          |          | 1<br>53<br>45                      | 2<br>29<br>14                | <b>3</b><br>3<br>4            |             |
| Priority<br>Western Division<br>Final Other<br>Final Other Declared Disaster<br>Final Other Interfacility Transfer<br>Final System Overload<br>Final Weather<br>Western Exclusions Total       | 3<br>78<br>41<br><b>122</b>         | 2<br>36<br>11<br>47                | 3<br>6<br>4<br>10              | 0        | 77<br>69<br>146                       | 2<br>36<br>18<br>54               | 3<br>8<br>6<br>14                    | 0        | 1<br>53<br>45<br><b>99</b>         | 2<br>29<br>14<br>43          | 3<br>3<br>4<br>7              | 0           |
| Priority Western Division Final Other Final Other Declared Disaster Final Other Interfacility Transfer Final System Overload Final Weather Western Exclusions Total West Transports*           | 3<br>78<br>41<br>122<br>2450        | 2<br>36<br>11<br>47<br>3693        | 3<br>6<br>4<br>10<br>486       | 0        | 77<br>69<br>146<br>2015               | 2<br>36<br>18<br>54<br>3347       | 3<br>8<br>6<br>14<br>468             | 0        | 1<br>53<br>45<br>99<br>2202        | 2<br>29<br>14<br>43<br>3703  | 3<br>3<br>4<br>7<br>510       | 0           |
| Priority Western Division Final Other Final Other Declared Disaster Final Other Interfacility Transfer Final System Overload Final Weather Western Exclusions Total West Transports*           | 3<br>78<br>41<br>122<br>2450        | 2<br>36<br>11<br>47<br>3693        | 3<br>6<br>4<br>10<br>486       | 0        | 77<br>69<br>146<br>2015               | 2<br>36<br>18<br>54<br>3347       | 3<br>8<br>6<br>14<br>468             | 0        | 1<br>53<br>45<br>99<br>2202        | 2<br>29<br>14<br>43<br>3703  | 3<br>3<br>4<br>7<br>510       | 0           |
| Priority Western Division Final Other Final Other Declared Disaster Final Other Interfacility Transfer Final System Overload Final Weather Western Exclusions Total West Transports* West Late | 3<br>78<br>41<br>122<br>2450<br>269 | 2<br>36<br>11<br>47<br>3693<br>116 | 3<br>6<br>4<br>10<br>486<br>50 | <b>0</b> | 77<br>69<br><b>146</b><br>2015<br>191 | 2<br>36<br>18<br>54<br>3347<br>56 | 3<br>8<br>6<br>14<br>468<br>35       | <b>0</b> | 1<br>53<br>45<br>99<br>2202<br>181 | 29<br>14<br>43<br>3703<br>61 | 3<br>3<br>4<br>7<br>510<br>27 | 0<br>5<br>1 |
| Priority Western Division Final Other Final Other Declared Disaster Final Other Interfacility Transfer Final System Overload Final Weather Western Exclusions Total West Transports* West Late | 3<br>78<br>41<br>122<br>2450<br>269 | 2<br>36<br>11<br>47<br>3693<br>116 | 3<br>6<br>4<br>10<br>486<br>50 | <b>0</b> | 77<br>69<br><b>146</b><br>2015<br>191 | 2<br>36<br>18<br>54<br>3347<br>56 | 3<br>8<br>6<br>14<br>468<br>35<br>3% | <b>0</b> | 1<br>53<br>45<br>99<br>2202<br>181 | 29<br>14<br>43<br>3703<br>61 | 3<br>3<br>4<br>7<br>510<br>27 | 0<br>5<br>1 |