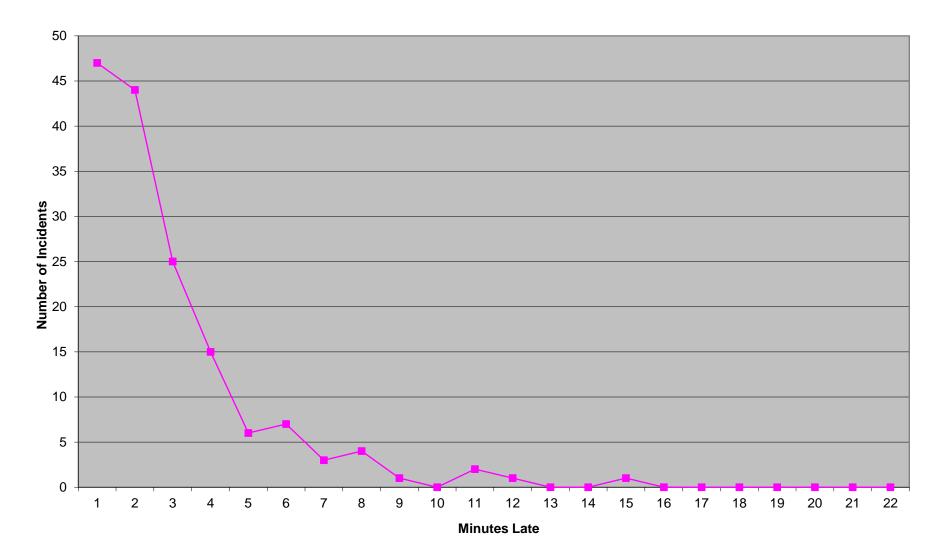

|  |  |  |  |  |  |

Each district within the Beneficiary City of Tulsa must be individually above 75% on Priority 1 transports (with a minimum of 100 incidents in each for measurement). Percentage figures above are rounded down as per the RFP.

# Western Division Non-discrimination

|            |      | Priority 1 |     |
|------------|------|------------|-----|
|            | Inc. | Late       | %   |
| District 1 | 926  | 56         | 93% |
| District 2 | 869  | 76         | 91% |
| Edmond     | 168  | 19         | 88% |

Each district of the Western Division must be individually above 75% on Priority 1 transports (with a minimum of 100 incidents in each for measurement). Percentage figures above are rounded down as per the RFP.

#### Eastern Division Priority 1 Late Calls March 2015



#### Western Division Priority 1 Late Calls March 2015



#### Response Time Exclusion Summary Report Three Months ending March, 2015

| Month                                                                                                                                                                                          |                                     | 2015                               | -01                            |          |                                       | 201                               | 5-02                                 |          |                                    | 2015                         | 5-03                          |             |
|------------------------------------------------------------------------------------------------------------