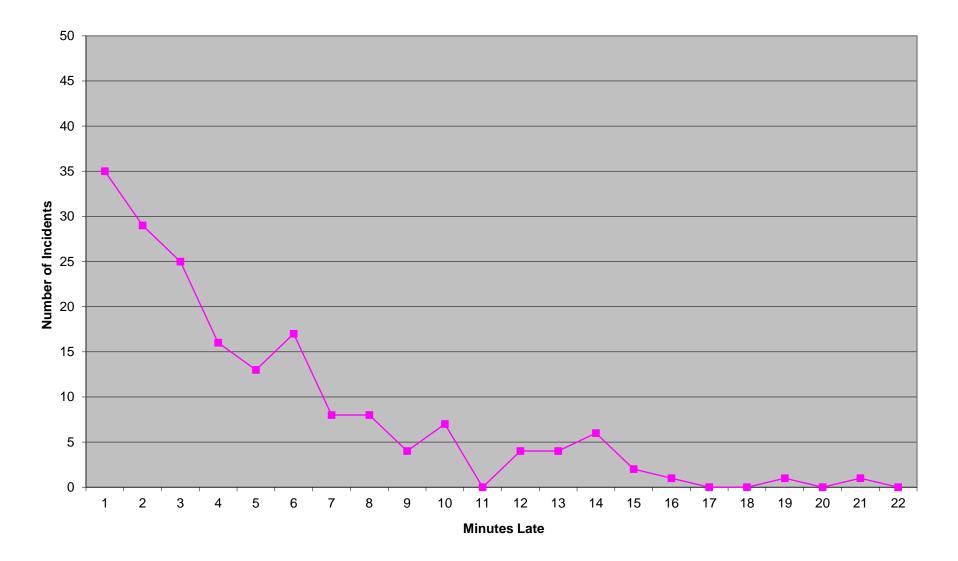

City of Tulsa must be individually above 75% on Priority 1 transports (with a minimum of 100 incidents in each for measurement). Percentage figures above are rounded down as per the RFP.

# Western Division Non-discrimination

|            |      | Priority 1 |     |
|------------|------|------------|-----|
|            | Inc. | Late       | %   |
| District 1 | 926  | 56         | 93% |
| District 2 | 869  | 76         | 91% |
| Edmond     | 168  | 19         | 88% |

Each district of the Western Division must be individually above 75% on Priority 1 transports (with a minimum of 100 incidents in each for measurement). Percentage figures above are rounded down as per the RFP.

#### Eastern Division Priority 1 Late Calls March 2015



#### Western Division Priority 1 Late Calls March 2015



#### Response Time Exclusion Summary Report Three Months ending March, 2015

| Month                                                                                                                                                                                          |                                     | 2015                               | -01                            |          |                                       | 201                               | 5-02                                 |          |                                    | 2015                         | 5-03                          |             |
|----------------------------------------------------------------------------------------------------------------------------------------------------------------------