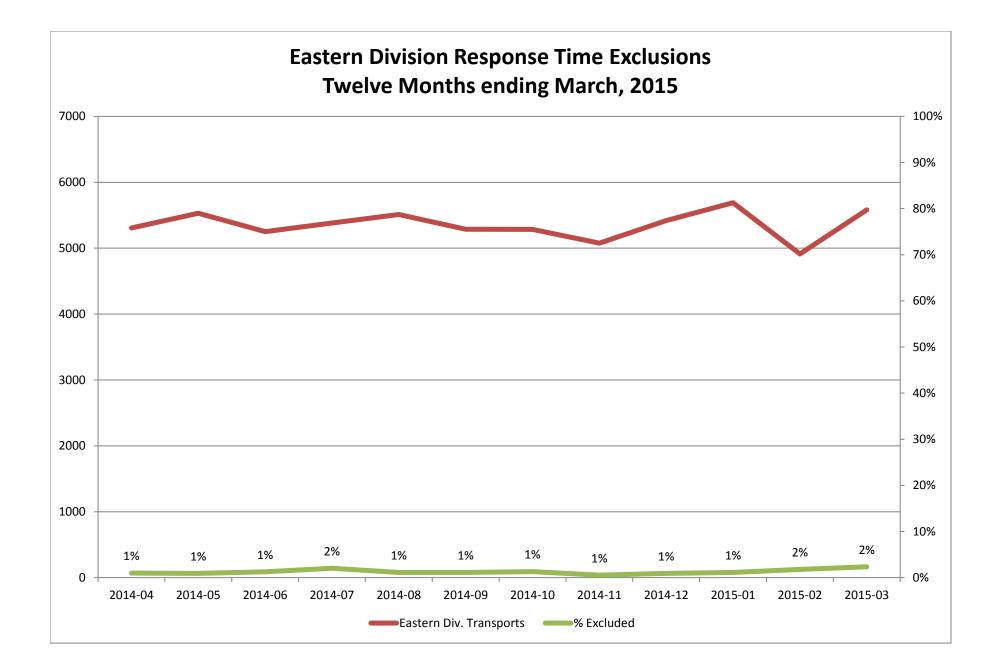

#### Response Time Exclusion Summary Report Three Months ending March, 2015

| Month                                                                                                                                                                                          |                                     | 2015                               | -01                            |          |                                       | 201                               | 5-02                                 |          |                                    | 2015                         | 5-03                          |             |
|------------------------------------------------------------------------------------------------------------------------------------------------------------------------------------------------|-------------------------------------|------------------------------------|--------------------------------|----------|---------------------------------------|-----------------------------------|--------------------------------------|----------|------------------------------------|------------------------------|-------------------------------|-------------|
| Priority                                                                                                                                                                                       | 1                                   | 2                                  | 3                              | 4        | 1                                     | 2                                 | 3                                    | 4        | 1                                  | 2                            | 3                             | 4           |
| Eastern Division                                                                                                                                                                               |                                     |                                    |                                |          |                                       |                                   |                                      |          |                                    |                              |                               |             |
| Final Other                                                                                                                                                                                    | 2                                   | 1                                  |                                |          | 2                                     |                                   |                                      |          | 4                                  |                              |                               | 1           |
| Final Other Declared Disaster                                                                                                                                                                  |                                     |                                    |                                |          |                                       |                                   |                                      |          |                                    |                              |                               |             |
| Final Other Interfacility Transfer                                                                                                                                                             |                                     |                                    |                                |          |                                       |                                   |                                      |          |                                    |                              |                               |             |
| Final System Overload                                                                                                                                                                          | 30                                  | 18                                 | 10                             |          | 14                                    | 8                                 | 6                                    |          | 23                                 | 19                           | 12                            |             |
| Final Weather                                                                                                                                                                                  | 3                                   |                                    |                                |          | 40                                    | 12                                | 6                                    |          | 34                                 | 17                           | 21                            |             |
| Eastern Exclusions Total                                                                                                                                                                       | 35                                  | 19                                 | 10                             | 0        | 56                                    | 20                                | 12                                   | 0        | 61                                 | 36                           | 33                            | 1           |
|                                                                                                                                                                                                |                                     |                                    |                                |          |                                       |                                   |                                      |          |                                    |                              |                               |             |
| East Transports*                                                                                                                                                                               | 1643                                | 3304                               | 725                            | 18       | 1381                                  | 2877                              | 643                                  | 11       | 1652                               | 3153                         | 759                           | 18          |
| East Late                                                                                                                                                                                      | 122                                 | 74                                 | 45                             | 1        | 119                                   | 51                                | 53                                   | 1        | 156                                | 46                           | 81                            | 0           |
|                                                                                                                                                                                                |                                     |                                    |                                |          |                                       |                                   |                                      |          |                                    |                              |                               |             |
| East % of Transports                                                                                                                                                                           | 2%                                  | 1%                                 | 1%                             | 0%       | 4%                                    | 1%                                | 2%                                   | 0%       | 4%                                 | 1%                           | 4%                            | 0%          |
|                                                                                                                                                                                                |                                     |                                    |                                |          |                                       |                                   |                                      |          |                                    |                              |                               |             |
| East Compliance**                                                                                                                                                                              | 92%                                 | 97%                                | 93%                            | 94%      | 91%                                   | 98%                               | 91%                                  | 90%      | 90%                                | 98%                          | 89%                           | 100%        |
| East Compliance W/O Exclusions**                                                                                                                                                               | 90%                                 | 97%                                | 92%                            | 94%      | 87%                                   | 97%                               | 90%                                  | 90%      | 87%                                | 97%                          | 85%                           | 94%         |
|                                                                                                                                                                                                |                                     |                                    |                                |          |                                       |                                   |                                      |          |                                    |                              |                               |             |
|                                                                                                                                                                                                |                                     |                                    |                                |          |                                       |                                   |                                      |          |                                    |                              |                               |             |
|                                                                                                                                                                                                |                                     |                                    |                                |          |                                       |                                   |                                      |          |                                    |                              |                               |             |
| Month                                                                                                                                                                                          |                                     | 2015                               | -01                            |          |                                       | 201                               | 5-02                                 |          |                                    | 2015                         | 5-03                          |             |
| Month<br>Priority                                                                                                                                                                              | 1                                   | 2015<br>2                          | -01                            | 4        | 1                                     | 201                               | 5-02<br>3                            | 4        | 1                                  | 2015                         | 5-03<br>3                     | 4           |
|                                                                                                                                                                                                | 1                                   |                                    | -                              | 4        | 1                                     |                                   |                                      | 4        | 1                                  |                              |                               | 4           |
| Priority                                                                                                                                                                                       | 1                                   |                                    | -                              | 4        | 1                                     |                                   |                                      | 4        | <b>1</b>                           |                              |                               | 4           |
| Priority<br>Western Division                                                                                                                                                                   |                                     |                                    | -                              | 4        | 1                                     |                                   |                                      | 4        |                                    |                              |                               | 4           |
| Priority<br>Western Division<br>Final Other                                                                                                                                                    |                                     |                                    | -                              | 4        | 1                                     |                                   |                                      | 4        |                                    |                              |                               | 4           |
| Priority<br>Western Division<br>Final Other<br>Final Other Declared Disaster                                                                                                                   |                                     |                                    | -                              | 4        | 1                                     |                                   |                                      | 4        |                                    |                              |                               | 4           |
| Priority<br>Western Division<br>Final Other<br>Final Other Declared Disaster<br>Final Other Interfacility Transfer                                                                             | 3                                   | 2                                  | 3                              | 4        |                                       | 2                                 | 3                                    | 4        | 1                                  | 2                            | 3                             | 4           |
| Priority<br>Western Division<br>Final Other<br>Final Other Declared Disaster<br>Final Other Interfacility Transfer<br>Final System Overload                                                    | 3<br>78                             | 2                                  | 3                              | 4        | 77                                    | 2                                 | 3                                    | 4        | 1                                  | 2                            | 3                             | 4           |
| Priority<br>Western Division<br>Final Other<br>Final Other Declared Disaster<br>Final Other Interfacility Transfer<br>Final System Overload<br>Final Weather                                   | 3<br>78<br>41                       | 2<br>36<br>11                      | <b>3</b><br>6<br>4             |          | 77<br>69                              | 2<br>36<br>18                     | 3<br>8<br>6                          |          | 1<br>53<br>45                      | 2<br>29<br>14                | <b>3</b><br>3<br>4            |             |
| Priority<br>Western Division<br>Final Other<br>Final Other Declared Disaster<br>Final Other Interfacility Transfer<br>Final System Overload<br>Final Weather                                   | 3<br>78<br>41                       | 2<br>36<br>11                      | <b>3</b><br>6<br>4             |          | 77<br>69                              | 2<br>36<br>18                     | 3<br>8<br>6                          |          | 1<br>53<br>45                      | 2<br>29<br>14                | <b>3</b><br>3<br>4            |             |
| Priority<br>Western Division<br>Final Other<br>Final Other Declared Disaster<br>Final Other Interfacility Transfer<br>Final System Overload<br>Final Weather<br>Western Exclusions Total       | 3<br>78<br>41<br><b>122</b>         | 2<br>36<br>11<br>47                | 3<br>6<br>4<br>10              | 0        | 77<br>69<br>146                       | 2<br>36<br>18<br>54               | 3<br>8<br>6<br>14                    | 0        | 1<br>53<br>45<br><b>99</b>         | 2<br>29<br>14<br>43          | 3<br>3<br>4<br>7              | 0           |
| Priority Western Division Final Other Final Other Declared Disaster Final Other Interfacility Transfer Final System Overload Final Weather Western Exclusions Total West Transports*           | 3<br>78<br>41<br>122<br>2450        | 2<br>36<br>11<br>47<br>3693        | 3<br>6<br>4<br>10<br>486       | 0        | 77<br>69<br>146<br>2015               | 2<br>36<br>18<br>54<br>3347       | 3<br>8<br>6<br>14<br>468             | 0        | 1<br>53<br>45<br>99<br>2202        | 2<br>29<br>14<br>43<br>3703  | 3<br>3<br>4<br>7<br>510       | 0           |
| Priority Western Division Final Other Final Other Declared Disaster Final Other Interfacility Transfer Final System Overload Final Weather Western Exclusions Total West Transports*           | 3<br>78<br>41<br>122<br>2450        | 2<br>36<br>11<br>47<br>3693        | 3<br>6<br>4<br>10<br>486       | 0        | 77<br>69<br>146<br>2015               | 2<br>36<br>18<br>54<br>3347       | 3<br>8<br>6<br>14<br>468             | 0        | 1<br>53<br>45<br>99<br>2202        | 2<br>29<br>14<br>43<br>3703  | 3<br>3<br>4<br>7<br>510       | 0           |
| Priority Western Division Final Other Final Other Declared Disaster Final Other Interfacility Transfer Final System Overload Final Weather Western Exclusions Total West Transports* West Late | 3<br>78<br>41<br>122<br>2450<br>269 | 2<br>36<br>11<br>47<br>3693<br>116 | 3<br>6<br>4<br>10<br>486<br>50 | <b>0</b> | 77<br>69<br><b>146</b><br>2015<br>191 | 2<br>36<br>18<br>54<br>3347<br>56 | 3<br>8<br>6<br>14<br>468<br>35       | <b>0</b> | 1<br>53<br>45<br>99<br>2202<br>181 | 29<br>14<br>43<br>3703<br>61 | 3<br>3<br>4<br>7<br>510<br>27 | 0<br>5<br>1 |
| Priority Western Division Final Other Final Other Declared Disaster Final Other Interfacility Transfer Final System Overload Final Weather Western Exclusions Total West Transports* West Late | 3<br>78<br>41<br>122<br>2450<br>269 | 2<br>36<br>11<br>47<br>3693<br>116 | 3<br>6<br>4<br>10<br>486<br>50 | <b>0</b> | 77<br>69<br><b>146</b><br>2015<br>191 | 2<br>36<br>18<br>54<br>3347<br>56 | 3<br>8<br>6<br>14<br>468<br>35<br>3% | <b>0</b> | 1<br>53<br>45<br>99<br>2202<br>181 | 29<br>14<br>43<br>3703<br>61 | 3<br>3<br>4<br>7<br>510<br>27 | 0<br>5<br>1 |