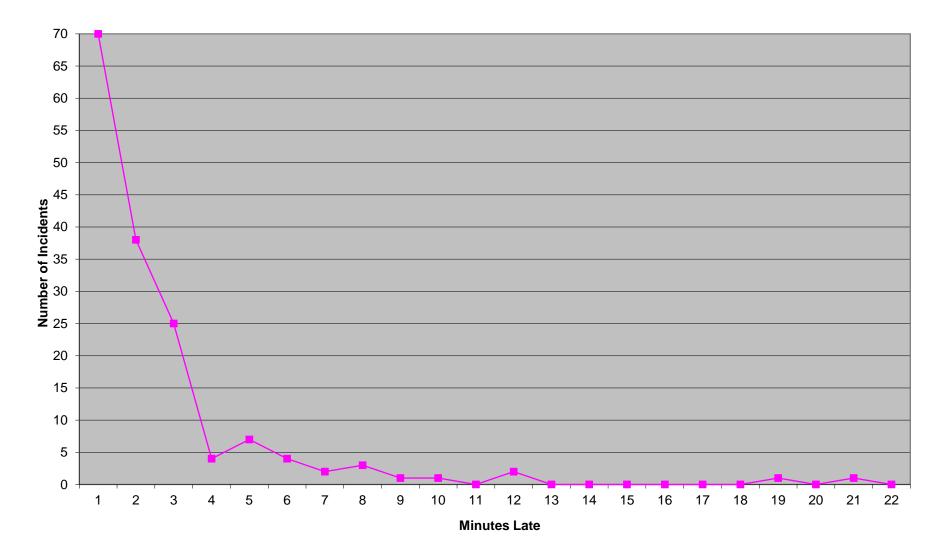

|  |  |  |  |  |  |

Each district within the Beneficiary City of Tulsa must be individually above 75% on Priority 1 transports (with a minimum of 100 incidents in each for measurement). Percentage figures above are rounded down as per the RFP.

# Western Division Non-discrimination

|            |      | Priority 1 |     |
|------------|------|------------|-----|
|            | Inc. | Late       | %   |
| District 1 | 858  | 59         | 93% |
| District 2 | 928  | 91         | 90% |
| Edmond     | 143  | 21         | 85% |

Each district of the Western Division must be individually above 75% on Priority 1 transports (with a minimum of 100 incidents in each for measurement). Percentage figures above are rounded down as per the RFP.

#### Eastern Division Priority 1 Late Calls April 2015



#### Western Division Priority 1 Late Calls April 2015



#### Response Time Exclusion Summary Report Three Months ending April, 2015

| Month                                                                                                                                                                                          |                                       | 2015                              | -02                                  |             |                                    | 2015                         | 5-03                          |                    |                                    | 2015                                  | 5-04                              |             |
|------------------------------------------------------------------------------------------