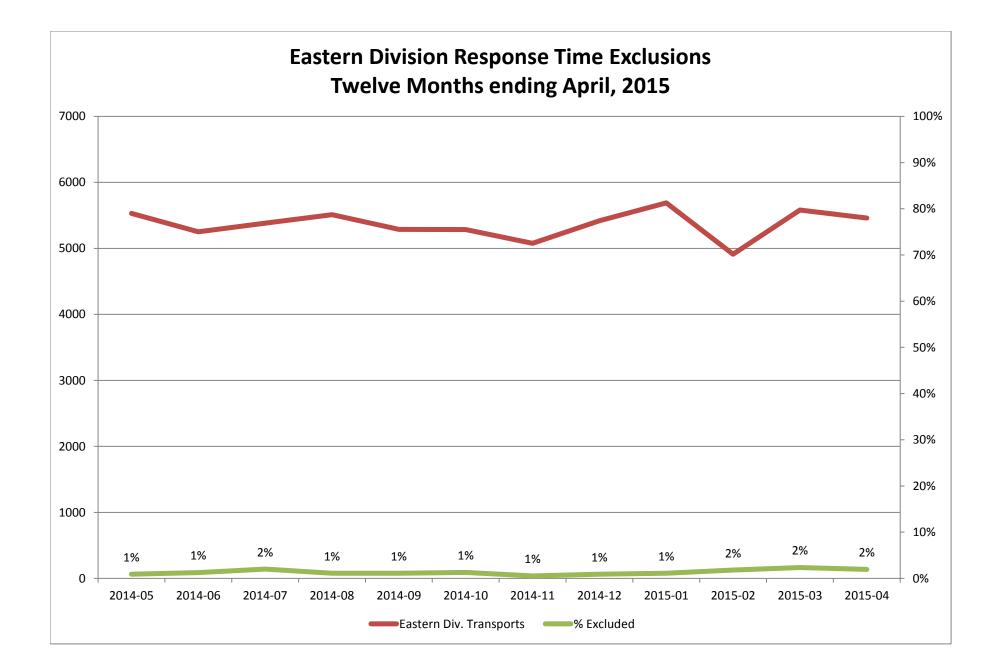

#### Response Time Exclusion Summary Report Three Months ending April, 2015

| Month                                                                                                                                                                                          |                                       | 2015                              | -02                                  |             |                                    | 2015                         | 5-03                          |                    |                                    | 2015                                  | 5-04                              |             |
|------------------------------------------------------------------------------------------------------------------------------------------------------------------------------------------------|---------------------------------------|-----------------------------------|--------------------------------------|-------------|------------------------------------|------------------------------|-------------------------------|--------------------|------------------------------------|---------------------------------------|-----------------------------------|-------------|
| Priority                                                                                                                                                                                       | 1                                     | 2                                 | 3                                    | 4           | 1                                  | 2                            | 3                             | 4                  | 1                                  | 2                                     | 3                                 | 4           |
| Eastern Division                                                                                                                                                                               |                                       |                                   |                                      |             |                                    |                              |                               |                    |                                    |                                       |                                   |             |
| Final Other                                                                                                                                                                                    | 2                                     |                                   |                                      |             | 4                                  |                              |                               | 1                  | 6                                  | 18                                    | 6                                 |             |
| Final Other Declared Disaster                                                                                                                                                                  |                                       |                                   |                                      |             |                                    |                              |                               |                    |                                    |                                       |                                   |             |
| Final Other Interfacility Transfer                                                                                                                                                             |                                       |                                   |                                      |             |                                    |                              |                               |                    |                                    |                                       |                                   |             |
| Final System Overload                                                                                                                                                                          | 14                                    | 8                                 | 6                                    |             | 23                                 | 19                           | 12                            |                    | 29                                 | 18                                    | 14                                |             |
| Final Weather                                                                                                                                                                                  | 40                                    | 12                                | 6                                    |             | 34                                 | 17                           | 21                            |                    | 10                                 | 3                                     | 2                                 |             |
| Eastern Exclusions Total                                                                                                                                                                       | 56                                    | 20                                | 12                                   | 0           | 61                                 | 36                           | 33                            | 1                  | 45                                 | 39                                    | 22                                | 0           |
|                                                                                                                                                                                                |                                       |                                   |                                      |             |                                    |                              |                               |                    |                                    |                                       |                                   |             |
| East Transports*                                                                                                                                                                               | 1381                                  | 2877                              | 643                                  | 11          | 1652                               | 3153                         | 759                           | 18                 | 1618                               | 3099                                  | 724                               | 19          |
| East Late                                                                                                                                                                                      | 119                                   | 51                                | 53                                   | 1           | 156                                | 46                           | 81                            | 0                  | 159                                | 66                                    | 116                               | 4           |
|                                                                                                                                                                                                |                                       |                                   |                                      |             |                                    |                              |                               |                    |                                    |                                       |                                   |             |
| East % of Transports                                                                                                                                                                           | 4%                                    | 1%                                | 2%                                   | 0%          | 4%                                 | 1%                           | 4%                            | 0%                 | 3%                                 | 1%                                    | 3%                                | 0%          |
|                                                                                                                                                                                                |                                       |                                   |                                      |             |                                    |                              |                               |                    |                                    |                                       |                                   |             |
| East Compliance**                                                                                                                                                                              | 91%                                   | 98%                               | 91%                                  | 90%         | 90%                                | 98%                          | 89%                           | 100%               | 90%                                | 97%                                   | 83%                               | 78%         |
| East Compliance W/O Exclusions**                                                                                                                                                               | 87%                                   | 97%                               | 90%                                  | 90%         | 87%                                | 97%                          | 85%                           | 94%                | 87%                                | 96%                                   | 81%                               | 78%         |
|                                                                                                                                                                                                |                                       |                                   |                                      |             |                                    |                              |                               |                    |                                    |                                       |                                   |             |
|                                                                                                                                                                                                |                                       |                                   |                                      |             |                                    |                              |                               |                    |                                    |                                       |                                   |             |
|                                                                                                                                                                                                |                                       |                                   |                                      |             |                                    |                              |                               |                    |                                    |                                       |                                   |             |
| Month                                                                                                                                                                                          |                                       | 2015                              | -02                                  |             |                                    | 2015                         | 5-03                          |                    |                                    | 2015                                  | 5-04                              |             |
| Month<br>Priority                                                                                                                                                                              | 1                                     | 2015<br>2                         | -02<br>3                             | 4           | 1                                  | 2015                         | 5-03<br>3                     | 4                  | 1                                  | 2015                                  | 5-04<br>3                         | 4           |
|                                                                                                                                                                                                | 1                                     |                                   |                                      | 4           | 1                                  |                              |                               | 4                  | 1                                  |                                       |                                   | 4           |
| Priority                                                                                                                                                                                       | 1                                     |                                   |                                      | 4           | <b>1</b>                           |                              |                               | 4                  | 1                                  |                                       |                                   | 4           |
| Priority<br>Western Division                                                                                                                                                                   | 1                                     |                                   |                                      | 4           |                                    |                              |                               | 4                  |                                    | 2                                     | 3                                 | 4           |
| Priority<br>Western Division<br>Final Other                                                                                                                                                    | 1                                     |                                   |                                      | 4           |                                    |                              |                               | 4                  |                                    | 2                                     | 3                                 | 4           |
| Priority<br>Western Division<br>Final Other<br>Final Other Declared Disaster                                                                                                                   | 77                                    |                                   |                                      | 4           |                                    |                              |                               | 4                  |                                    | 2                                     | 3                                 | 4           |
| Priority<br>Western Division<br>Final Other<br>Final Other Declared Disaster<br>Final Other Interfacility Transfer                                                                             |                                       | 2                                 | 3                                    | 4           | 1                                  | 2                            | 3                             | 4                  | 7                                  | 2                                     | <b>3</b>                          | 4           |
| Priority<br>Western Division<br>Final Other<br>Final Other Declared Disaster<br>Final Other Interfacility Transfer<br>Final System Overload                                                    | 77                                    | 2                                 | 3                                    | 4           | 1                                  | <b>2</b><br>29               | 3                             | 4                  | 7                                  | <b>2</b><br>3<br>16                   | <b>3</b> 1 0                      | 4           |
| Priority<br>Western Division<br>Final Other<br>Final Other Declared Disaster<br>Final Other Interfacility Transfer<br>Final System Overload<br>Final Weather                                   | 77<br>69                              | 2<br>36<br>18                     | 3<br>8<br>6                          |             | 1<br>53<br>45                      | 2<br>29<br>14                | 3<br>3<br>3<br>4              |                    | 7<br>36<br>14                      | 2<br>3<br>16<br>0                     | 3<br>1<br>0<br>1                  |             |
| Priority<br>Western Division<br>Final Other<br>Final Other Declared Disaster<br>Final Other Interfacility Transfer<br>Final System Overload<br>Final Weather                                   | 77<br>69                              | 2<br>36<br>18                     | 3<br>8<br>6                          |             | 1<br>53<br>45                      | 2<br>29<br>14                | 3<br>3<br>3<br>4              |                    | 7<br>36<br>14<br><b>57</b>         | 2<br>3<br>16<br>0                     | 3<br>1<br>0<br>1                  | ·           |
| Priority<br>Western Division<br>Final Other<br>Final Other Declared Disaster<br>Final Other Interfacility Transfer<br>Final System Overload<br>Final Weather<br>Western Exclusions Total       | 77<br>69<br>146                       | 2<br>36<br>18<br>54               | 3<br>8<br>6<br>14                    | 0           | 1<br>53<br>45<br>99                | 2<br>29<br>14<br>43          | 3<br>3<br>3<br>4<br>7         | 0                  | 7<br>36<br>14<br><b>57</b>         | 2<br>3<br>16<br>0<br>19               | 3<br>1<br>0<br>1<br>1<br>2        | 0           |
| Priority Western Division Final Other Final Other Declared Disaster Final Other Interfacility Transfer Final System Overload Final Weather Western Exclusions Total West Transports*           | 77<br>69<br>146                       | 2<br>36<br>18<br>54<br>3347       | 3<br>8<br>6<br>14<br>468             | 0           | 1<br>53<br>45<br>99<br>2202        | 2<br>29<br>14<br>43<br>3703  | 3<br>3<br>4<br>7<br>510       | 0                  | 7<br>36<br>14<br>57<br>2154        | 2<br>3<br>16<br>0<br>19<br>3496       | 3<br>1<br>1<br>0<br>1<br>2<br>487 | 0           |
| Priority Western Division Final Other Final Other Declared Disaster Final Other Interfacility Transfer Final System Overload Final Weather Western Exclusions Total West Transports*           | 77<br>69<br>146                       | 2<br>36<br>18<br>54<br>3347       | 3<br>8<br>6<br>14<br>468             | 0           | 1<br>53<br>45<br>99<br>2202        | 2<br>29<br>14<br>43<br>3703  | 3<br>3<br>4<br>7<br>510       | 0                  | 7<br>36<br>14<br>57<br>2154        | 2<br>3<br>16<br>0<br>19<br>3496       | 3<br>1<br>1<br>0<br>1<br>2<br>487 | 0           |
| Priority Western Division Final Other Final Other Declared Disaster Final Other Interfacility Transfer Final System Overload Final Weather Western Exclusions Total West Transports* West Late | 77<br>69<br><b>146</b><br>2015<br>191 | 2<br>36<br>18<br>54<br>3347<br>56 | 3<br>8<br>6<br>14<br>468<br>35       | 0<br>4<br>0 | 1<br>53<br>45<br>99<br>2202<br>181 | 29<br>14<br>43<br>3703<br>61 | 3<br>3<br>4<br>7<br>510<br>27 | <b>0</b><br>5<br>1 | 7<br>36<br>14<br>57<br>2154<br>209 | 2<br>3<br>16<br>0<br>19<br>3496<br>62 | 3<br>1<br>1<br>2<br>487<br>24     | 0<br>4<br>2 |
| Priority Western Division Final Other Final Other Declared Disaster Final Other Interfacility Transfer Final System Overload Final Weather Western Exclusions Total West Transports* West Late | 77<br>69<br><b>146</b><br>2015<br>191 | 2<br>36<br>18<br>54<br>3347<br>56 | 3<br>8<br>6<br>14<br>468<br>35<br>3% | 0<br>4<br>0 | 1<br>53<br>45<br>99<br>2202<br>181 | 29<br>14<br>43<br>3703<br>61 | 3<br>3<br>4<br>7<br>510<br>27 | <b>0</b><br>5<br>1 | 7<br>36<br>14<br>57<br>2154<br>209 | 2<br>3<br>16<br>0<br>19<br>3496<br>62 | 3<br>1<br>1<br>2<br>487<br>24     | 0<br>4<br>2 |