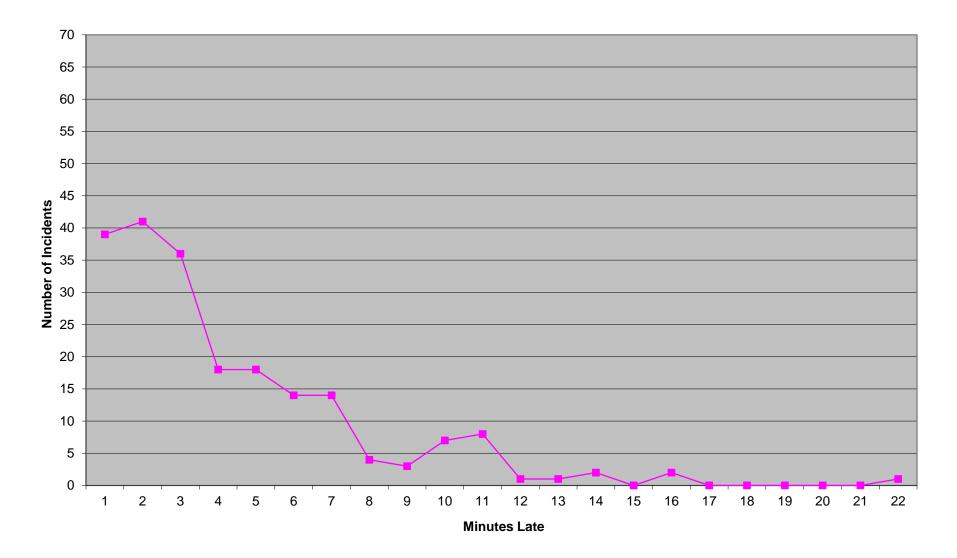

City of Tulsa must be individually above 75% on Priority 1 transports (with a minimum of 100 incidents in each for measurement). Percentage figures above are rounded down as per the RFP.

# Western Division Non-discrimination

|            |      | Priority 1 |     |
|------------|------|------------|-----|
|            | Inc. | Late       | %   |
| District 1 | 858  | 59         | 93% |
| District 2 | 928  | 91         | 90% |
| Edmond     | 143  | 21         | 85% |

Each district of the Western Division must be individually above 75% on Priority 1 transports (with a minimum of 100 incidents in each for measurement). Percentage figures above are rounded down as per the RFP.

#### Eastern Division Priority 1 Late Calls April 2015



#### Western Division Priority 1 Late Calls April 2015



#### Response Time Exclusion Summary Report Three Months ending April, 2015

| Month                                                                                                                                                                                          |                                       | 2015                              | -02                                  |             |                                    | 2015                         | 5-03                          |                    |                                    | 2015                                  | 5-04                              |             |
|----------------------------------------------------------------------------------------------------------------------------------------------------