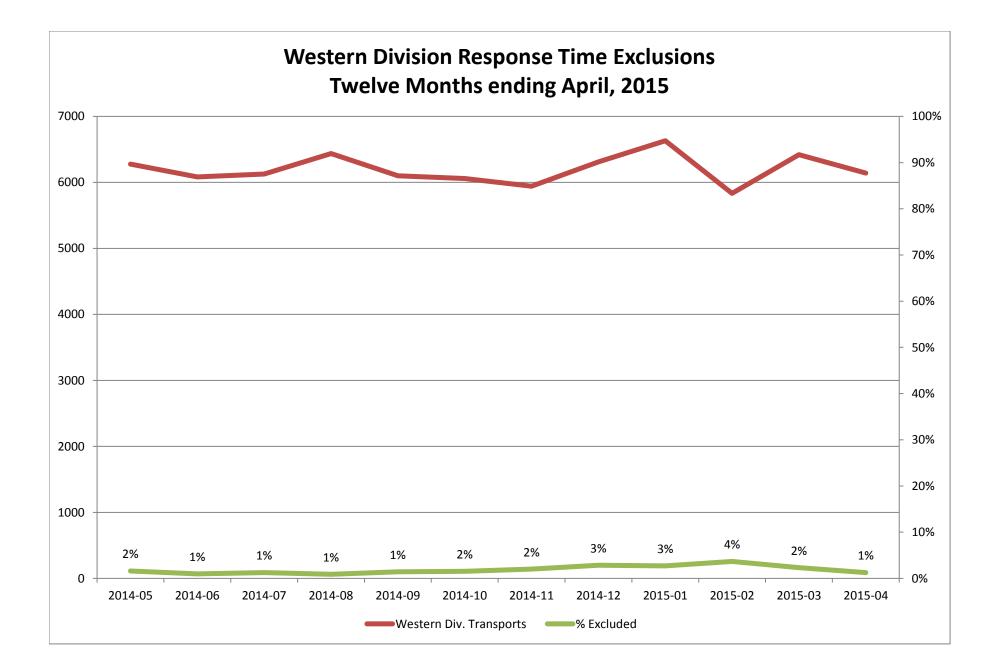

#### Response Time Exclusion Summary Report Three Months ending April, 2015

| Month                                                                                                                                                                                          |                                       | 2015                              | -02                                  |             |                                    | 2015                         | 5-03                          |                    |                                    | 2015                                  | 5-04                              |             |
|------------------------------------------------------------------------------------------------------------------------------------------------------------------------------------------------|---------------------------------------|-----------------------------------|--------------------------------------|-------------|------------------------------------|------------------------------|-------------------------------|--------------------|------------------------------------|---------------------------------------|-----------------------------------|-------------|
| Priority                                                                                                                                                                                       | 1                                     | 2                                 | 3                                    | 4           | 1                                  | 2                            | 3                             | 4                  | 1                                  | 2                                     | 3                                 | 4           |
| Eastern Division                                                                                                                                                                               |                                       |                                   |                                      |             |                                    |                              |                               |                    |                                    |                                       |                                   |             |
| Final Other                                                                                                                                                                                    | 2                                     |                                   |                                      |             | 4                                  |                              |                               | 1                  | 6                                  | 18                                    | 6                                 |             |
| Final Other Declared Disaster                                                                                                                                                                  |                                       |                                   |                                      |             |                                    |                              |                               |                    |                                    |                                       |                                   |             |
| Final Other Interfacility Transfer                                                                                                                                                             |                                       |                                   |                                      |             |                                    |                              |                               |                    |                                    |                                       |                                   |             |
| Final System Overload                                                                                                                                                                          | 14                                    | 8                                 | 6                                    |             | 23                                 | 19                           | 12                            |                    | 29                                 | 18                                    | 14                                |             |
| Final Weather                                                                                                                                                                                  | 40                                    | 12                                | 6                                    |             | 34                                 | 17                           | 21                            |                    | 10                                 | 3                                     | 2                                 |             |
| Eastern Exclusions Total                                                                                                                                                                       | 56                                    | 20                                | 12                                   | 0           | 61                                 | 36                           | 33                            | 1                  | 45                                 | 39                                    | 22                                | 0           |
|                                                                                                                                                                                                |                                       |                                   |                                      |             |                                    |                              |                               |                    |                                    |                                       |                                   |             |
| East Transports*                                                                                                                                                                               | 1381                                  | 2877                              | 643                                  | 11          | 1652                               | 3153                         | 759                           | 18                 | 1618                               | 3099                                  | 724                               | 19          |
| East Late                                                                                                                                                                                      | 119                                   | 51                                | 53                                   | 1           | 156                                | 46                           | 81                            | 0                  | 159                                | 66                                    | 116                               | 4           |
|                                                                                                                                                                                                |                                       |                                   |                                      |             |                                    |                              |                               |                    |                                    |                                       |                                   |             |
| East % of Transports                                                                                                                                                                           | 4%                                    | 1%                                | 2%                                   | 0%          | 4%                                 | 1%                           | 4%                            | 0%                 | 3%                                 | 1%                                    | 3%                                | 0%          |
|                                                                                                                                                                                                |                                       |                                   |                                      |             |                                    |                              |                               |                    |                                    |                                       |                                   |             |
| East Compliance**                                                                                                                                                                              | 91%                                   | 98%                               | 91%                                  | 90%         | 90%                                | 98%                          | 89%                           | 100%               | 90%                                | 97%                                   | 83%                               | 78%         |
| East Compliance W/O Exclusions**                                                                                                                                                               | 87%                                   | 97%                               | 90%                                  | 90%         | 87%                                | 97%                          | 85%                           | 94%                | 87%                                | 96%                                   | 81%                               | 78%         |
|                                                                                                                                                                                                |                                       |                                   |                                      |             |                                    |                              |                               |                    |                                    |                                       |                                   |             |
|                                                                                                                                                                                                |                                       |                                   |                                      |             |                                    |                              |                               |                    |                                    |                                       |                                   |             |
|                                                                                                                                                                                                |                                       |                                   |                                      |             |                                    |                              |                               |                    |                                    |                                       |                                   |             |
| Month                                                                                                                                                                                          |                                       | 2015                              | -02                                  |             |                                    | 2015                         | 5-03                          |                    |                                    | 2015                                  | 5-04                              |             |
| Month<br>Priority                                                                                                                                                                              | 1                                     | 2015<br>2                         | -02<br>3                             | 4           | 1                                  | 2015                         | 5-03<br>3                     | 4                  | 1                                  | 2015                                  | 5-04<br>3                         | 4           |
|                                                                                                                                                                                                | 1                                     |                                   |                                      | 4           | 1                                  |                              |                               | 4                  | 1                                  |                                       |                                   | 4           |
| Priority                                                                                                                                                                                       | 1                                     |                                   |                                      | 4           | <b>1</b>                           |                              |                               | 4                  | 1                                  |                                       |                                   | 4           |
| Priority<br>Western Division                                                                                                                                                                   | 1                                     |                                   |                                      | 4           |                                    |                              |                               | 4                  |                                    | 2                                     | 3                                 | 4           |
| Priority<br>Western Division<br>Final Other                                                                                                                                                    | 1                                     |                                   |                                      | 4           |                                    |                              |                               | 4                  |                                    | 2                                     | 3                                 | 4           |
| Priority<br>Western Division<br>Final Other<br>Final Other Declared Disaster                                                                                                                   | 77                                    |                                   |                                      | 4           |                                    |                              |                               | 4                  |                                    | 2                                     | 3                                 | 4           |
| Priority<br>Western Division<br>Final Other<br>Final Other Declared Disaster<br>Final Other Interfacility Transfer                                                                             |                                       | 2                                 | 3                                    | 4           | 1                                  | 2                            | 3                             | 4                  | 7                                  | 2                                     | <b>3</b>                          | 4           |
| Priority<br>Western Division<br>Final Other<br>Final Other Declared Disaster<br>Final Other Interfacility Transfer<br>Final System Overload                                                    | 77                                    | 2                                 | 3                                    | 4           | 1                                  | <b>2</b><br>29               | 3                             | 4                  | 7                                  | <b>2</b><br>3<br>16                   | <b>3</b> 1 0                      | 4           |
| Priority<br>Western Division<br>Final Other<br>Final Other Declared Disaster<br>Final Other Interfacility Transfer<br>Final System Overload<br>Final Weather                                   | 77<br>69                              | 2<br>36<br>18                     | 3<br>8<br>6                          |             | 1<br>53<br>45                      | 2<br>29<br>14                | 3<br>3<br>3<br>4              |                    | 7<br>36<br>14                      | 2<br>3<br>16<br>0                     | 3<br>1<br>0<br>1                  |             |
| Priority<br>Western Division<br>Final Other<br>Final Other Declared Disaster<br>Final Other Interfacility Transfer<br>Final System Overload<br>Final Weather                                   | 77<br>69                              | 2<br>36<br>18                     | 3<br>8<br>6                          |             | 1<br>53<br>45                      | 2<br>29<br>14                | 3<br>3<br>3<br>4              |                    | 7<br>36<br>14<br><b>57</b>         | 2<br>3<br>16<br>0                     | 3<br>1<br>0<br>1                  | ·           |
| Priority<br>Western Division<br>Final Other<br>Final Other Declared Disaster<br>Final Other Interfacility Transfer<br>Final System Overload<br>Final Weather<br>Western Exclusions Total       | 77<br>69<br>146                       | 2<br>36<br>18<br>54               | 3<br>8<br>6<br>14                    | 0           | 1<br>53<br>45<br>99                | 2<br>29<br>14<br>43          | 3<br>3<br>3<br>4<br>7         | 0                  | 7<br>36<br>14<br><b>57</b>         | 2<br>3<br>16<br>0<br>19               | 3<br>1<br>0<br>1<br>1<br>2        | 0           |
| Priority Western Division Final Other Final Other Declared Disaster Final Other Interfacility Transfer Final System Overload Final Weather Western Exclusions Total West Transports*           | 77<br>69<br>146                       | 2<br>36<br>18<br>54<br>3347       | 3<br>8<br>6<br>14<br>468             | 0           | 1<br>53<br>45<br>99<br>2202        | 2<br>29<br>14<br>43<br>3703  | 3<br>3<br>4<br>7<br>510       | 0                  | 7<br>36<br>14<br>57<br>2154        | 2<br>3<br>16<br>0<br>19<br>3496       | 3<br>1<br>1<br>0<br>1<br>2<br>487 | 0           |
| Priority Western Division Final Other Final Other Declared Disaster Final Other Interfacility Transfer Final System Overload Final Weather Western Exclusions Total West Transports*           | 77<br>69<br>146                       | 2<br>36<br>18<br>54<br>3347       | 3<br>8<br>6<br>14<br>468             | 0           | 1<br>53<br>45<br>99<br>2202        | 2<br>29<br>14<br>43<br>3703  | 3<br>3<br>4<br>7<br>510       | 0                  | 7<br>36<br>14<br>57<br>2154        | 2<br>3<br>16<br>0<br>19<br>3496       | 3<br>1<br>1<br>0<br>1<br>2<br>487 | 0           |
| Priority Western Division Final Other Final Other Declared Disaster Final Other Interfacility Transfer Final System Overload Final Weather Western Exclusions Total West Transports* West Late | 77<br>69<br><b>146</b><br>2015<br>191 | 2<br>36<br>18<br>54<br>3347<br>56 | 3<br>8<br>6<br>14<br>468<br>35       | 0<br>4<br>0 | 1<br>53<br>45<br>99<br>2202<br>181 | 29<br>14<br>43<br>3703<br>61 | 3<br>3<br>4<br>7<br>510<br>27 | <b>0</b><br>5<br>1 | 7<br>36<br>14<br>57<br>2154<br>209 | 2<br>3<br>16<br>0<br>19<br>3496<br>62 | 3<br>1<br>1<br>2<br>487<br>24     | 0<br>4<br>2 |
| Priority Western Division Final Other Final Other Declared Disaster Final Other Interfacility Transfer Final System Overload Final Weather Western Exclusions Total West Transports* West Late | 77<br>69<br><b>146</b><br>2015<br>191 | 2<br>36<br>18<br>54<br>3347<br>56 | 3<br>8<br>6<br>14<br>468<br>35<br>3% | 0<br>4<br>0 | 1<br>53<br>45<br>99<br>2202<br>181 | 29<br>14<br>43<br>3703<br>61 | 3<br>3<br>4<br>7<br>510<br>27 | <b>0</b><br>5<br>1 | 7<br>36<br>14<br>57<br>2154<br>209 | 2<br>3<br>16<br>0<br>19<br>3496<br>62 | 3<br>1<br>1<br>2<br>487<br>24     | 0<br>4<br>2 |