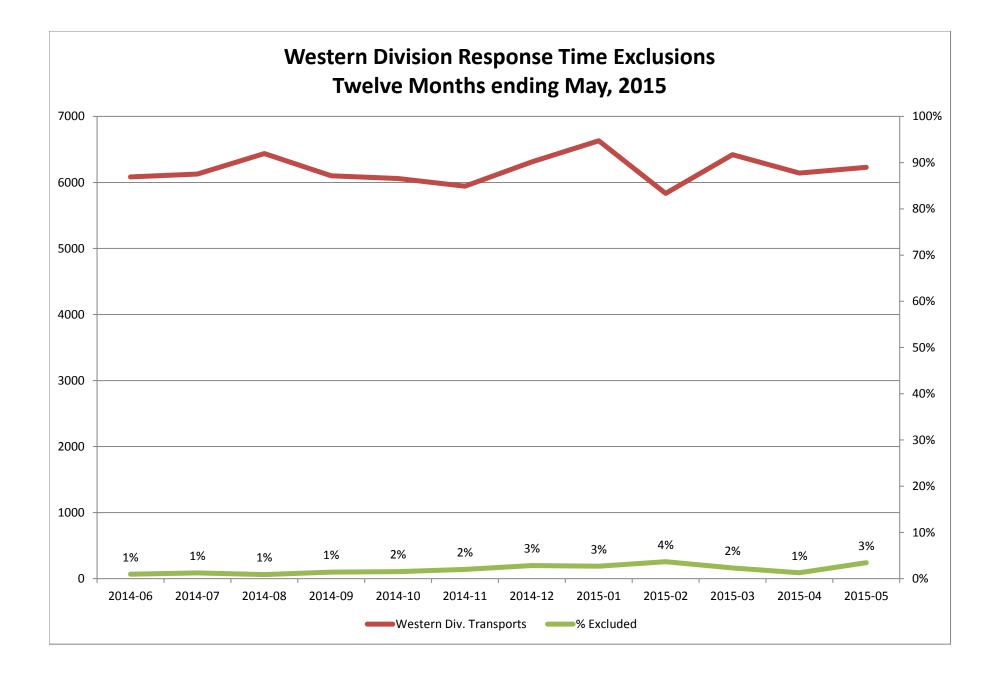

#### Response Time Exclusion Summary Report Three Months ending May, 2015

| Month                                                                                                                                                                                                        |                                    | 2015                         | -03                           |             |                                    | 2015                                  | 5-04                                    |          |                                       | 2015                                   | 5-05                                |              |
|--------------------------------------------------------------------------------------------------------------------------------------------------------------------------------------------------------------|------------------------------------|------------------------------|-------------------------------|-------------|------------------------------------|---------------------------------------|-----------------------------------------|----------|---------------------------------------|----------------------------------------|-------------------------------------|--------------|
| Priority                                                                                                                                                                                                     | 1                                  | 2                            | 3                             | 4           | 1                                  | 2                                     | 3                                       | 4        | 1                                     | 2                                      | 3                                   | 4            |
| Eastern Division                                                                                                                                                                                             |                                    |                              |                               |             |                                    |                                       |                                         |          |                                       |                                        |                                     |              |
| Final Other                                                                                                                                                                                                  | 4                                  |                              |                               | 1           | 6                                  | 18                                    | 6                                       |          | 14                                    | 7                                      | 12                                  |              |
| Final Other Declared Disaster                                                                                                                                                                                |                                    |                              |                               |             |                                    |                                       |                                         |          |                                       |                                        |                                     |              |
| Final Other Interfacility Transfer                                                                                                                                                                           |                                    |                              |                               |             |                                    |                                       |                                         |          |                                       |                                        |                                     |              |
| Final System Overload                                                                                                                                                                                        | 23                                 | 19                           | 12                            |             | 29                                 | 18                                    | 14                                      |          | 47                                    | 50                                     | 23                                  |              |
| Final Weather                                                                                                                                                                                                | 34                                 | 17                           | 21                            |             | 10                                 | 3                                     | 2                                       |          | 69                                    | 22                                     | 27                                  |              |
| Eastern Exclusions Total                                                                                                                                                                                     | 61                                 | 36                           | 33                            | 1           | 45                                 | 39                                    | 22                                      | 0        | 130                                   | 79                                     | 62                                  | 0            |
|                                                                                                                                                                                                              |                                    |                              | -                             |             |                                    |                                       | -                                       |          | -                                     |                                        | -                                   |              |
| East Transports*                                                                                                                                                                                             | 1652                               | 3153                         | 759                           | 18          | 1618                               | 3099                                  | 724                                     | 19       | 1592                                  | 3221                                   | 671                                 | 9            |
| East Late                                                                                                                                                                                                    | 156                                | 46                           | 81                            | 0           | 159                                | 66                                    | 116                                     | 4        | 152                                   | 75                                     | 156                                 | 1            |
|                                                                                                                                                                                                              |                                    |                              |                               |             |                                    |                                       |                                         |          |                                       |                                        |                                     |              |
| East % of Transports                                                                                                                                                                                         | 4%                                 | 1%                           | 4%                            | 0%          | 3%                                 | 1%                                    | 3%                                      | 0%       | 8%                                    | 2%                                     | 9%                                  | 0%           |
|                                                                                                                                                                                                              |                                    |                              |                               |             |                                    |                                       |                                         |          |                                       |                                        |                                     |              |
| East Compliance**                                                                                                                                                                                            | 90%                                | 98%                          | 89%                           | 100%        | 90%                                | 97%                                   | 83%                                     | 78%      | 90%                                   | 97%                                    | 76%                                 | 88%          |
| East Compliance W/O Exclusions**                                                                                                                                                                             | 87%                                | 97%                          | 85%                           | 94%         | 87%                                | 96%                                   | 81%                                     | 78%      | 83%                                   | 95%                                    | 70%                                 | 88%          |
|                                                                                                                                                                                                              |                                    |                              |                               |             |                                    |                                       |                                         |          |                                       |                                        |                                     |              |
|                                                                                                                                                                                                              |                                    |                              |                               |             |                                    |                                       |                                         |          |                                       |                                        |                                     |              |
|                                                                                                                                                                                                              |                                    |                              |                               |             |                                    |                                       |                                         |          |                                       |                                        |                                     |              |
| Month                                                                                                                                                                                                        |                                    | 2015                         | -03                           |             |                                    | 2015                                  | 5-04                                    |          |                                       | 2015                                   | 5-05                                |              |
| Month<br>Priority                                                                                                                                                                                            | 1                                  | 2015                         | -03<br>3                      | 4           | 1                                  | 2015                                  | 5-04<br>3                               | 4        | 1                                     | 2015<br>2                              | 5-05<br>3                           | 4            |
|                                                                                                                                                                                                              | 1                                  |                              |                               | 4           | 1                                  |                                       |                                         | 4        | 1                                     |                                        |                                     | 4            |
| Priority                                                                                                                                                                                                     | <b>1</b>                           |                              |                               | 4           | 1                                  |                                       |                                         | 4        | <b>1</b><br>20                        |                                        |                                     | 4            |
| Priority<br>Western Division                                                                                                                                                                                 |                                    |                              |                               | 4           |                                    | 2                                     | 3                                       | 4        |                                       | 2                                      | 3                                   | 4            |
| Priority<br>Western Division<br>Final Other                                                                                                                                                                  |                                    |                              |                               | 4           |                                    | 2                                     | 3                                       | 4        |                                       | 2                                      | 3                                   | 4            |
| Priority<br>Western Division<br>Final Other<br>Final Other Declared Disaster                                                                                                                                 |                                    |                              |                               | 4           |                                    | 2                                     | 3                                       | 4        |                                       | 2                                      | 3                                   | 4            |
| Priority<br>Western Division<br>Final Other<br>Final Other Declared Disaster<br>Final Other Interfacility Transfer                                                                                           | 1                                  | 2                            | 3                             | 4           | 7                                  | <b>2</b> 3                            | <b>3</b>                                | 4        | 20                                    | <b>2</b><br>9                          | <b>3</b><br>6                       | 4            |
| Priority<br>Western Division<br>Final Other<br>Final Other Declared Disaster<br>Final Other Interfacility Transfer<br>Final System Overload                                                                  | 1<br>53                            | 2                            | 3                             | 4           | 7                                  | 2<br>3<br>16                          | 3<br>1<br>0                             | 4        | 20<br>49                              | <b>2</b><br>9                          | <b>3</b> 6 2                        | 4            |
| Priority Western Division Final Other Final Other Declared Disaster Final Other Interfacility Transfer Final System Overload Final Weather                                                                   | 1<br>53<br>45                      | 2<br>29<br>14                | 3<br>3<br>3<br>4              |             | 7<br>36<br>14                      | 2<br>3<br>16<br>0                     | 3<br>1<br>0<br>1                        |          | 20<br>20<br>49<br>70                  | 2<br>9<br>32<br>20                     | 3<br>6<br>2<br>7                    |              |
| Priority Western Division Final Other Final Other Declared Disaster Final Other Interfacility Transfer Final System Overload Final Weather                                                                   | 1<br>53<br>45                      | 2<br>29<br>14                | 3<br>3<br>3<br>4              |             | 7<br>36<br>14                      | 2<br>3<br>16<br>0                     | 3<br>1<br>0<br>1                        |          | 20<br>20<br>49<br>70                  | 2<br>9<br>32<br>20                     | 3<br>6<br>2<br>7                    |              |
| Priority<br>Western Division<br>Final Other<br>Final Other Declared Disaster<br>Final Other Interfacility Transfer<br>Final System Overload<br>Final Weather<br>Western Exclusions Total                     | 1<br>53<br>45<br>99                | 2<br>29<br>14<br>43          | 3<br>3<br>4<br>7              | 0           | 7<br>36<br>14<br>57                | 2<br>3<br>16<br>0<br>19               | 3<br>1<br>0<br>1<br>1<br>2              | 0        | 20<br>49<br>70<br>139                 | 2<br>9<br>32<br>20<br>61               | 3<br>6<br>2<br>7<br>15              | 0            |
| Priority<br>Western Division<br>Final Other<br>Final Other Declared Disaster<br>Final Other Interfacility Transfer<br>Final System Overload<br>Final Weather<br>Western Exclusions Total<br>West Transports* | 1<br>53<br>45<br>99<br>2202        | 29<br>14<br>43<br>3703       | 3<br>3<br>4<br>7<br>510       | 0           | 7<br>36<br>14<br>57<br>2154        | 2<br>3<br>16<br>0<br>19<br>3496       | 3<br>1<br>0<br>1<br>2<br>487            | <b>0</b> | 20<br>20<br>49<br>70<br>139<br>2101   | 2<br>9<br>32<br>20<br>61<br>3666       | 3<br>6<br>2<br>7<br>15<br>459       | 0            |
| Priority<br>Western Division<br>Final Other<br>Final Other Declared Disaster<br>Final Other Interfacility Transfer<br>Final System Overload<br>Final Weather<br>Western Exclusions Total<br>West Transports* | 1<br>53<br>45<br>99<br>2202        | 29<br>14<br>43<br>3703       | 3<br>3<br>4<br>7<br>510       | 0           | 7<br>36<br>14<br>57<br>2154        | 2<br>3<br>16<br>0<br>19<br>3496       | 3<br>1<br>0<br>1<br>2<br>487            | <b>0</b> | 20<br>20<br>49<br>70<br>139<br>2101   | 2<br>9<br>32<br>20<br>61<br>3666       | 3<br>6<br>2<br>7<br>15<br>459       | 0            |
| Priority Western Division Final Other Final Other Declared Disaster Final Other Interfacility Transfer Final System Overload Final Weather Western Exclusions Total West Transports* West Late               | 1<br>53<br>45<br>99<br>2202<br>181 | 29<br>14<br>43<br>3703<br>61 | 3<br>3<br>4<br>7<br>510<br>27 | 0<br>5<br>1 | 7<br>36<br>14<br>57<br>2154<br>209 | 2<br>3<br>16<br>0<br>19<br>3496<br>62 | 3<br>1<br>1<br>0<br>1<br>2<br>487<br>24 | <b>0</b> | 200<br>49<br>70<br>139<br>2101<br>211 | 2<br>9<br>32<br>20<br>61<br>3666<br>64 | 3<br>6<br>2<br>7<br>15<br>459<br>22 | 0<br>4<br>0  |
| Priority Western Division Final Other Final Other Declared Disaster Final Other Interfacility Transfer Final System Overload Final Weather Western Exclusions Total West Transports* West Late               | 1<br>53<br>45<br>99<br>2202<br>181 | 29<br>14<br>43<br>3703<br>61 | 3<br>3<br>4<br>7<br>510<br>27 | 0<br>5<br>1 | 7<br>36<br>14<br>57<br>2154<br>209 | 2<br>3<br>16<br>0<br>19<br>3496<br>62 | 3<br>1<br>1<br>0<br>1<br>2<br>487<br>24 | <b>0</b> | 200<br>49<br>70<br>139<br>2101<br>211 | 2<br>9<br>32<br>20<br>61<br>3666<br>64 | 3<br>6<br>2<br>7<br>15<br>459<br>22 | 0<br>0<br>0% |