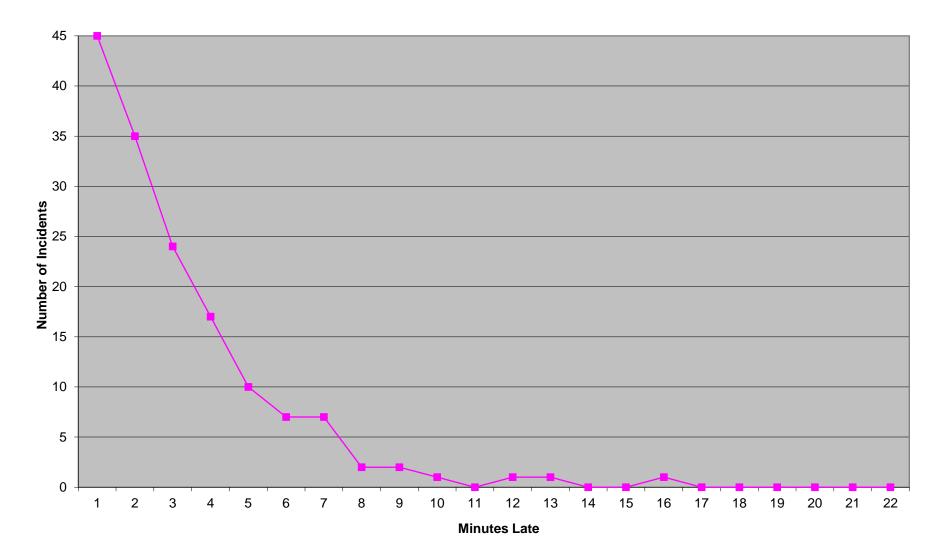

|  |  |  |  |  |  |

Each district within the Beneficiary City of Tulsa must be individually above 75% on Priority 1 transports (with a minimum of 100 incidents in each for measurement). Percentage figures above are rounded down as per the RFP.

# Western Division Non-discrimination

|            |      | Priority 1 |     |
|------------|------|------------|-----|
|            | Inc. | Late       | %   |
| District 1 | 905  | 75         | 91% |
| District 2 | 850  | 93         | 89% |
| Edmond     | 159  | 20         | 87% |

Each district of the Western Division must be individually above 75% on Priority 1 transports (with a minimum of 100 incidents in each for measurement). Percentage figures above are rounded down as per the RFP.

#### Eastern Division Priority 1 Late Calls May 2015



#### Western Division Priority 1 Late Calls May 2015



Edmond Priority 1 Late Calls May 2015



#### Response Time Exclusion Summary Report Three Months ending May, 2015

| Month                                                                                                                                                                                                        |                                    | 2015                         | -03                           |             |                                    | 2015                                  | 5-04                                    |          |                                       | 2015                                   | 5-05                                |              |
|--------------------------------------