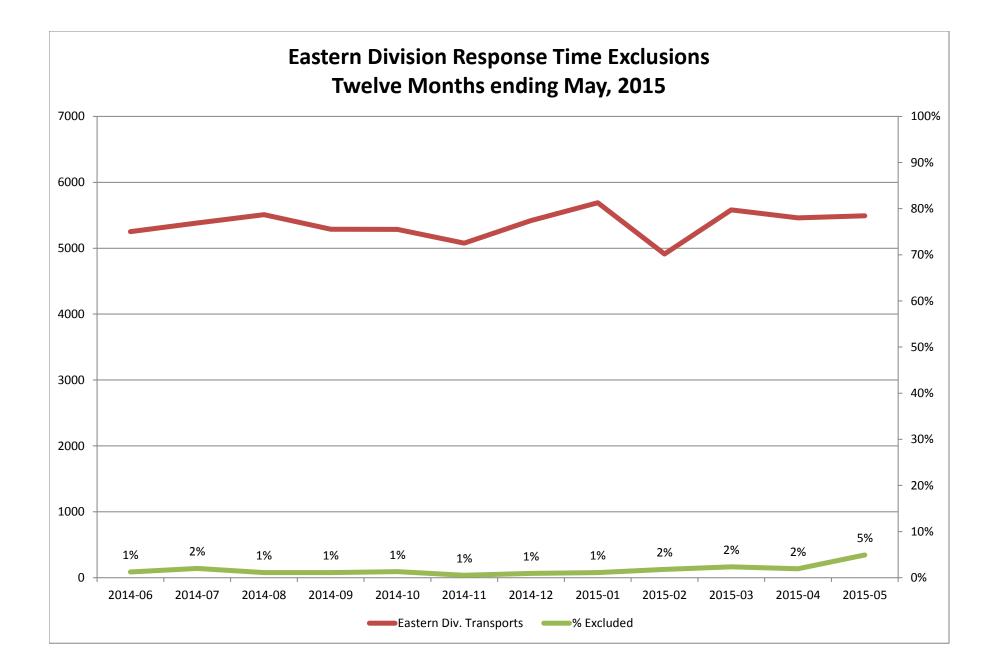

#### Response Time Exclusion Summary Report Three Months ending May, 2015

| Month                                                                                                                                                                                                        |                                    | 2015                         | -03                           |             |                                    | 2015                                  | 5-04                                    |          |                                       | 2015                                   | 5-05                                |              |
|--------------------------------------------------------------------------------------------------------------------------------------------------------------------------------------------------------------|------------------------------------|------------------------------|-------------------------------|-------------|------------------------------------|---------------------------------------|-----------------------------------------|----------|---------------------------------------|----------------------------------------|-------------------------------------|--------------|
| Priority                                                                                                                                                                                                     | 1                                  | 2                            | 3                             | 4           | 1                                  | 2                                     | 3                                       | 4        | 1                                     | 2                                      | 3                                   | 4            |
| Eastern Division                                                                                                                                                                                             |                                    |                              |                               |             |                                    |                                       |                                         |          |                                       |                                        |                                     |              |
| Final Other                                                                                                                                                                                                  | 4                                  |                              |                               | 1           | 6                                  | 18                                    | 6                                       |          | 14                                    | 7                                      | 12                                  |              |
| Final Other Declared Disaster                                                                                                                                                                                |                                    |                              |                               |             |                                    |                                       |                                         |          |                                       |                                        |                                     |              |
| Final Other Interfacility Transfer                                                                                                                                                                           |                                    |                              |                               |             |                                    |                                       |                                         |          |                                       |                                        |                                     |              |
| Final System Overload                                                                                                                                                                                        | 23                                 | 19                           | 12                            |             | 29                                 | 18                                    | 14                                      |          | 47                                    | 50                                     | 23                                  |              |
| Final Weather                                                                                                                                                                                                | 34                                 | 17                           | 21                            |             | 10                                 | 3                                     | 2                                       |          | 69                                    | 22                                     | 27                                  |              |
| Eastern Exclusions Total                                                                                                                                                                                     | 61                                 | 36                           | 33                            | 1           | 45                                 | 39                                    | 22                                      | 0        | 130                                   | 79                                     | 62                                  | 0            |
|                                                                                                                                                                                                              |                                    |                              | -                             |             |                                    |                                       | -                                       |          | -                                     |                                        | -                                   |              |
| East Transports*                                                                                                                                                                                             | 1652                               | 3153                         | 759                           | 18          | 1618                               | 3099                                  | 724                                     | 19       | 1592                                  | 3221                                   | 671                                 | 9            |
| East Late                                                                                                                                                                                                    | 156                                | 46                           | 81                            | 0           | 159                                | 66                                    | 116                                     | 4        | 152                                   | 75                                     | 156                                 | 1            |
|                                                                                                                                                                                                              |                                    |                              |                               |             |                                    |                                       |                                         |          |                                       |                                        |                                     |              |
| East % of Transports                                                                                                                                                                                         | 4%                                 | 1%                           | 4%                            | 0%          | 3%                                 | 1%                                    | 3%                                      | 0%       | 8%                                    | 2%                                     | 9%                                  | 0%           |
|                                                                                                                                                                                                              |                                    |                              |                               |             |                                    |                                       |                                         |          |                                       |                                        |                                     |              |
| East Compliance**                                                                                                                                                                                            | 90%                                | 98%                          | 89%                           | 100%        | 90%                                | 97%                                   | 83%                                     | 78%      | 90%                                   | 97%                                    | 76%                                 | 88%          |
| East Compliance W/O Exclusions**                                                                                                                                                                             | 87%                                | 97%                          | 85%                           | 94%         | 87%                                | 96%                                   | 81%                                     | 78%      | 83%                                   | 95%                                    | 70%                                 | 88%          |
|                                                                                                                                                                                                              |                                    |                              |                               |             |                                    |                                       |                                         |          |                                       |                                        |                                     |              |
|                                                                                                                                                                                                              |                                    |                              |                               |             |                                    |                                       |                                         |          |                                       |                                        |                                     |              |
|                                                                                                                                                                                                              |                                    |                              |                               |             |                                    |                                       |                                         |          |                                       |                                        |                                     |              |
| Month                                                                                                                                                                                                        |                                    | 2015                         | -03                           |             |                                    | 2015                                  | 5-04                                    |          |                                       | 2015                                   | 5-05                                |              |
| Month<br>Priority                                                                                                                                                                                            | 1                                  | 2015                         | -03<br>3                      | 4           | 1                                  | 2015                                  | 5-04<br>3                               | 4        | 1                                     | 2015<br>2                              | 5-05<br>3                           | 4            |
|                                                                                                                                                                                                              | 1                                  |                              |                               | 4           | 1                                  |                                       |                                         | 4        | 1                                     |                                        |                                     | 4            |
| Priority                                                                                                                                                                                                     | <b>1</b>                           |                              |                               | 4           | 1                                  |                                       |                                         | 4        | <b>1</b><br>20                        |                                        |                                     | 4            |
| Priority<br>Western Division                                                                                                                                                                                 |                                    |                              |                               | 4           |                                    | 2                                     | 3                                       | 4        |                                       | 2                                      | 3                                   | 4            |
| Priority<br>Western Division<br>Final Other                                                                                                                                                                  |                                    |                              |                               | 4           |                                    | 2                                     | 3                                       | 4        |                                       | 2                                      | 3                                   | 4            |
| Priority<br>Western Division<br>Final Other<br>Final Other Declared Disaster                                                                                                                                 |                                    |                              |                               | 4           |                                    | 2                                     | 3                                       | 4        |                                       | 2                                      | 3                                   | 4            |
| Priority<br>Western Division<br>Final Other<br>Final Other Declared Disaster<br>Final Other Interfacility Transfer                                                                                           | 1                                  | 2                            | 3                             | 4           | 7                                  | <b>2</b> 3                            | <b>3</b>                                | 4        | 20                                    | <b>2</b><br>9                          | <b>3</b><br>6                       | 4            |
| Priority<br>Western Division<br>Final Other<br>Final Other Declared Disaster<br>Final Other Interfacility Transfer<br>Final System Overload                                                                  | 1<br>53                            | 2                            | 3                             | 4           | 7                                  | 2<br>3<br>16                          | 3<br>1<br>0                             | 4        | 20<br>49                              | <b>2</b><br>9                          | <b>3</b> 6 2                        | 4            |
| Priority Western Division Final Other Final Other Declared Disaster Final Other Interfacility Transfer Final System Overload Final Weather                                                                   | 1<br>53<br>45                      | 2<br>29<br>14                | 3<br>3<br>3<br>4              |             | 7<br>36<br>14                      | 2<br>3<br>16<br>0                     | 3<br>1<br>0<br>1                        |          | 20<br>20<br>49<br>70                  | 2<br>9<br>32<br>20                     | 3<br>6<br>2<br>7                    |              |
| Priority Western Division Final Other Final Other Declared Disaster Final Other Interfacility Transfer Final System Overload Final Weather                                                                   | 1<br>53<br>45                      | 2<br>29<br>14                | 3<br>3<br>3<br>4              |             | 7<br>36<br>14                      | 2<br>3<br>16<br>0                     | 3<br>1<br>0<br>1                        |          | 20<br>20<br>49<br>70                  | 2<br>9<br>32<br>20                     | 3<br>6<br>2<br>7                    |              |
| Priority<br>Western Division<br>Final Other<br>Final Other Declared Disaster<br>Final Other Interfacility Transfer<br>Final System Overload<br>Final Weather<br>Western Exclusions Total                     | 1<br>53<br>45<br>99                | 2<br>29<br>14<br>43          | 3<br>3<br>4<br>7              | 0           | 7<br>36<br>14<br>57                | 2<br>3<br>16<br>0<br>19               | 3<br>1<br>0<br>1<br>1<br>2              | 0        | 20<br>49<br>70<br>139                 | 2<br>9<br>32<br>20<br>61               | 3<br>6<br>2<br>7<br>15              | 0            |
| Priority<br>Western Division<br>Final Other<br>Final Other Declared Disaster<br>Final Other Interfacility Transfer<br>Final System Overload<br>Final Weather<br>Western Exclusions Total<br>West Transports* | 1<br>53<br>45<br>99<br>2202        | 29<br>14<br>43<br>3703       | 3<br>3<br>4<br>7<br>510       | 0           | 7<br>36<br>14<br>57<br>2154        | 2<br>3<br>16<br>0<br>19<br>3496       | 3<br>1<br>0<br>1<br>2<br>487            | <b>0</b> | 20<br>20<br>49<br>70<br>139<br>2101   | 2<br>9<br>32<br>20<br>61<br>3666       | 3<br>6<br>2<br>7<br>15<br>459       | 0            |
| Priority<br>Western Division<br>Final Other<br>Final Other Declared Disaster<br>Final Other Interfacility Transfer<br>Final System Overload<br>Final Weather<br>Western Exclusions Total<br>West Transports* | 1<br>53<br>45<br>99<br>2202        | 29<br>14<br>43<br>3703       | 3<br>3<br>4<br>7<br>510       | 0           | 7<br>36<br>14<br>57<br>2154        | 2<br>3<br>16<br>0<br>19<br>3496       | 3<br>1<br>0<br>1<br>2<br>487            | <b>0</b> | 20<br>20<br>49<br>70<br>139<br>2101   | 2<br>9<br>32<br>20<br>61<br>3666       | 3<br>6<br>2<br>7<br>15<br>459       | 0            |
| Priority Western Division Final Other Final Other Declared Disaster Final Other Interfacility Transfer Final System Overload Final Weather Western Exclusions Total West Transports* West Late               | 1<br>53<br>45<br>99<br>2202<br>181 | 29<br>14<br>43<br>3703<br>61 | 3<br>3<br>4<br>7<br>510<br>27 | 0<br>5<br>1 | 7<br>36<br>14<br>57<br>2154<br>209 | 2<br>3<br>16<br>0<br>19<br>3496<br>62 | 3<br>1<br>1<br>0<br>1<br>2<br>487<br>24 | <b>0</b> | 200<br>49<br>70<br>139<br>2101<br>211 | 2<br>9<br>32<br>20<br>61<br>3666<br>64 | 3<br>6<br>2<br>7<br>15<br>459<br>22 | 0<br>4<br>0  |
| Priority Western Division Final Other Final Other Declared Disaster Final Other Interfacility Transfer Final System Overload Final Weather Western Exclusions Total West Transports* West Late               | 1<br>53<br>45<br>99<br>2202<br>181 | 29<br>14<br>43<br>3703<br>61 | 3<br>3<br>4<br>7<br>510<br>27 | 0<br>5<br>1 | 7<br>36<br>14<br>57<br>2154<br>209 | 2<br>3<br>16<br>0<br>19<br>3496<br>62 | 3<br>1<br>1<br>0<br>1<br>2<br>487<br>24 | <b>0</b> | 200<br>49<br>70<br>139<br>2101<br>211 | 2<br>9<br>32<br>20<br>61<br>3666<br>64 | 3<br>6<br>2<br>7<br>15<br>459<br>22 | 0<br>0<br>0% |