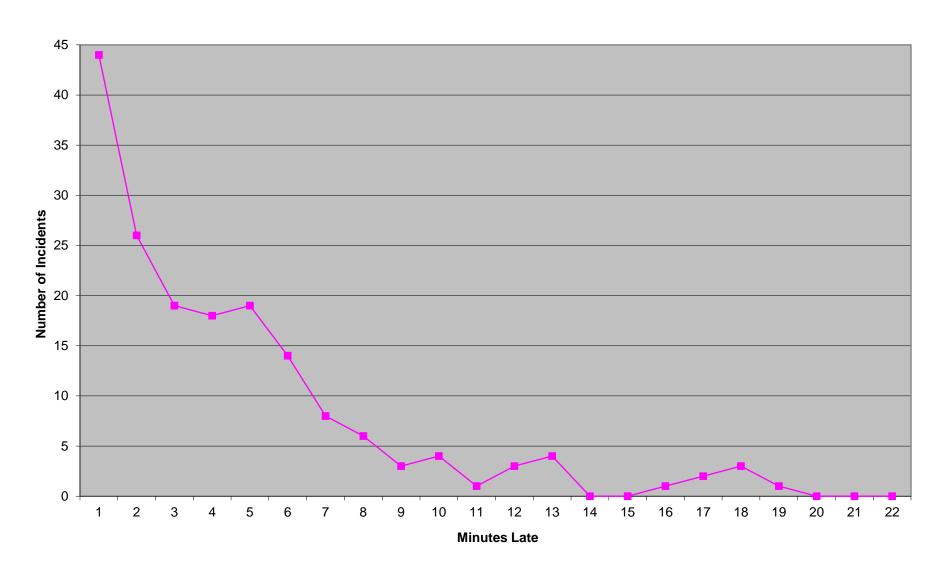

centage figures above are rounded down as per the RFP.

# Western Division Non-discrimination

|            | Priority 1 |      |     |  |  |  |  |  |  |  |
|------------|------------|------|-----|--|--|--|--|--|--|--|
|            | Inc.       | Late | %   |  |  |  |  |  |  |  |
| District 1 | 890        | 49   | 94% |  |  |  |  |  |  |  |
| District 2 | 809        | 75   | 90% |  |  |  |  |  |  |  |
| Edmond     | 127        | 21   | 83% |  |  |  |  |  |  |  |

Each district of the Western Division must be individually above 75% on Priority 1 transports (with a minimum of 100 incidents in each for measurement). Percentage figures above are rounded down as per the RFP.

#### Eastern Division Priority 1 Late Calls November 2015



#### Western Division Priority 1 Late Calls November 2015



#### Edmond Priority 1 Late Calls November 2015



| Month                                                                                                                                                                                                                          |                              | 2015                   | -09                      |          |                                    | 201                       | 5-10                          |              |                               | 2015                        | 5-11                          |              |
|------------------------------------------------------------------------------------------------------------------------------------------------------------------------------------------------------------