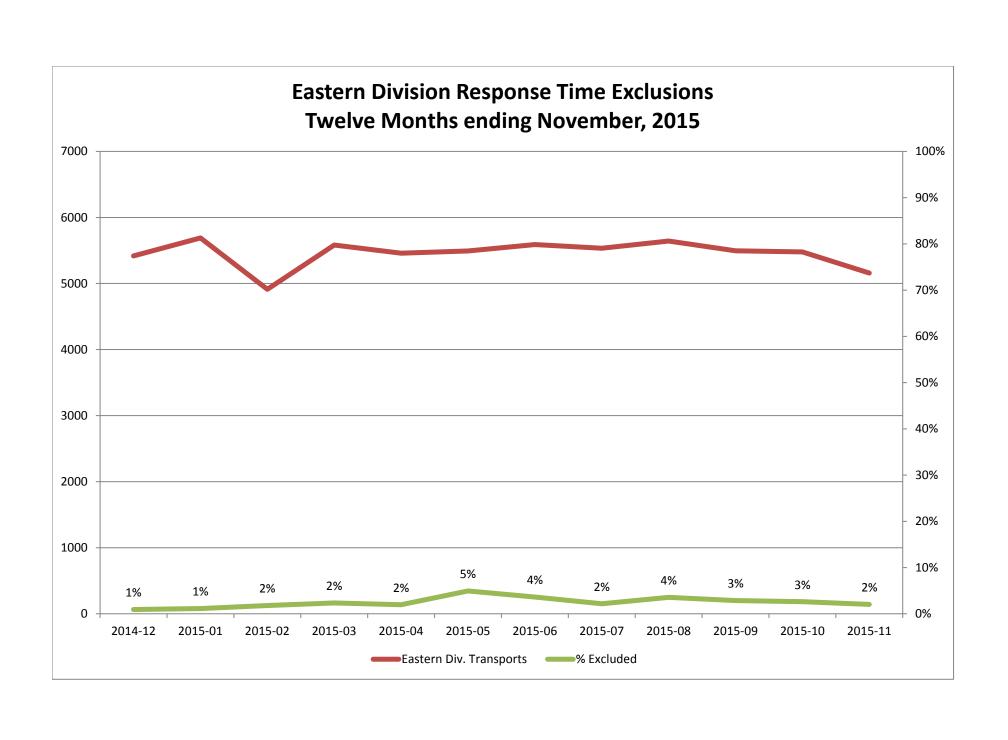

#### Edmond Priority 1 Late Calls November 2015

| Month                                                                                                                                                                                                                          |                              | 2015                   | -09                      |          |                                    | 201                       | 5-10                          |              |                               | 2015                        | 5-11                          |              |
|--------------------------------------------------------------------------------------------------------------------------------------------------------------------------------------------------------------------------------|------------------------------|------------------------|--------------------------|----------|------------------------------------|---------------------------|-------------------------------|--------------|-------------------------------|-----------------------------|-------------------------------|--------------|
| Priority                                                                                                                                                                                                                       | 1                            | 2                      | 3                        | 4        | 1                                  | 2                         | 3                             | 4            | 1                             | 2                           | 3                             | 4            |
| Eastern Division                                                                                                                                                                                                               |                              |                        |                          |          |                                    |                           |                               |              |                               |                             |                               |              |
| Final Other                                                                                                                                                                                                                    | 30                           |                        |                          |          | 29                                 | 1                         | 2                             | 1            | 8                             |                             |                               |              |
| Final Other Declared Disaster                                                                                                                                                                                                  |                              |                        |                          |          |                                    |                           |                               |              |                               |                             |                               |              |
| Final Other 2nd Unit                                                                                                                                                                                                           |                              |                        |                          |          |                                    |                           |                               |              |                               |                             |                               |              |
| Final Other Interfacility Transfer                                                                                                                                                                                             |                              |                        |                          |          |                                    |                           |                               |              |                               |                             |                               |              |
| Final System Overload                                                                                                                                                                                                          | 50                           | 30                     | 34                       |          | 44                                 | 26                        | 17                            | 1            | 28                            | 21                          | 9                             |              |
| Final Weather                                                                                                                                                                                                                  | 7                            | 2                      | 4                        |          | 10                                 | 2                         | 10                            | 0            | 27                            | 5                           | 6                             |              |
| Eastern Exclusions Total                                                                                                                                                                                                       | 87                           | 32                     | 38                       | 0        | 83                                 | 29                        | 29                            | 2            | 63                            | 26                          | 15                            | 0            |
|                                                                                                                                                                                                                                |                              | ·                      | •                        |          |                                    |                           | •                             |              |                               | •                           |                               |              |
| East Transports*                                                                                                                                                                                                               | 1601                         | 3184                   | 701                      | 10       | 1602                               | 3129                      | 736                           | 12           | 1518                          | 2949                        | 675                           | 16           |
| East Late                                                                                                                                                                                                                      | 169                          | 72                     | 122                      | 1        | 182                                | 99                        | 170                           | 0            | 134                           | 28                          | 69                            | 0            |
|                                                                                                                                                                                                                                |                              |                        |                          |          |                                    |                           |                               |              |                               |                             |                               |              |
| East % of Transports                                                                                                                                                                                                           | 5%                           | 1%                     | 5%                       | 0%       | 5%                                 | 1%                        | 4%                            | 0%           | 4%                            | 1%                          | 2%                            | 0%           |
|                                                                                                                                                                                                                                |                              |                        |                          |          |                                    | L L                       |                               |              |                               | ·                           | · ·                           |              |
| East Compliance**                                                                                                                                                                                                              | 89%                          | 97%                    | 82%                      | 90%      | 88%                                | 96%                       | 76%                           | 100%         | 91%                           | 99%                         | 89%                           | 100%         |
| F+ C!: 14/0 5 ! ! **                                                                                                                                                                                                           | 84%                          | 96%                    | 78%                      | 90%      | 84%                                | 95%                       | 73%                           | 85%          | 87%                           | 98%                         | 87%                           | 100%         |
| East Compliance W/O Exclusions**                                                                                                                                                                                               | 0-70                         |                        |                          |          |                                    |                           |                               |              |                               |                             |                               |              |
| East Compliance W/O Exclusions**                                                                                                                                                                                               | 0470                         | ı                      |                          |          |                                    |                           |                               |              |                               |                             |                               |              |
| East Compliance W/O Exclusions**                                                                                                                                                                                               | 0470                         |                        |                          |          |                                    |                           |                               |              |                               |                             |                               |              |
| East Compliance W/O Exclusions**  Month                                                                                                                                                                                        | 0470                         | 2015                   | 5-09                     |          |                                    | 201!                      | 5-10                          |              |                               | 2015                        | 5-11                          |              |
| Month                                                                                                                                                                                                                          | 1                            | 2015                   | 5-09<br>3                | 4        | 1                                  | 201!                      | 5-10<br>3                     | 4            | 1                             | 2015                        | 5-11<br>3                     | 4            |
|                                                                                                                                                                                                                                |                              |                        |                          | 4        | 1                                  |                           |                               | 4            | 1                             |                             |                               | 4            |
| Month<br>Priority                                                                                                                                                                                                              |                              |                        |                          | 4        | <b>1</b>                           |                           |                               | 4            | <b>1</b>                      |                             |                               | 4            |
| Month<br>Priority<br>Western Division                                                                                                                                                                                          | 1                            |                        |                          | 4        | _                                  |                           | 3                             | 4            |                               |                             |                               | 4            |
| Month Priority Western Division Final Other                                                                                                                                                                                    | 1                            |                        |                          | 4        | _                                  |                           | 3                             | 4            |                               |                             |                               | 4            |
| Month Priority Western Division Final Other Final Other Declared Disaster Final Other 2nd Unit                                                                                                                                 | 1                            |                        |                          | 4        | 3                                  |                           | 3                             | 4            |                               |                             |                               | 4            |
| Month Priority Western Division Final Other Final Other Declared Disaster                                                                                                                                                      | 1                            |                        |                          | 4        | 3                                  |                           | 3                             | 4            |                               |                             |                               | 4            |
| Month Priority  Western Division  Final Other Final Other Declared Disaster Final Other 2nd Unit Final Other Interfacility Transfer                                                                                            | 8                            | 2                      | 3                        | 4        | 3                                  | 2                         | 1                             | 4            | 1                             | 2                           | 3                             | 4            |
| Month Priority  Western Division  Final Other Final Other Declared Disaster Final Other 2nd Unit Final Other Interfacility Transfer  Final System Overload                                                                     | 8                            | 2                      | 3                        | 4        | 3 1 1 1 3                          | 4                         | 1 3                           | 4            | 1 14                          | 10                          | 1                             | 4            |
| Month Priority  Western Division  Final Other Final Other Declared Disaster Final Other 2nd Unit Final Other Interfacility Transfer  Final System Overload Final Weather                                                       | 1<br>8<br>36                 | 14                     | 3                        |          | 3<br>1<br>13<br>18                 | 4                         | 3<br>1<br>3<br>2              |              | 1<br>14<br>37                 | 10 2                        | 3<br>1<br>3                   |              |
| Month Priority  Western Division  Final Other Final Other Declared Disaster Final Other 2nd Unit Final Other Interfacility Transfer  Final System Overload Final Weather                                                       | 1<br>8<br>36                 | 14                     | 3                        |          | 3<br>1<br>13<br>18                 | 4                         | 3<br>1<br>3<br>2              |              | 1<br>14<br>37                 | 10 2                        | 3<br>1<br>3                   |              |
| Month Priority  Western Division  Final Other Final Other Declared Disaster Final Other 2nd Unit Final Other Interfacility Transfer  Final System Overload Final Weather  Western Exclusions Total                             | 1<br>8<br>36<br>8<br>52      | 14                     | 3 3                      | 0        | 3<br>1<br>13<br>18<br>35           | 4 4 8                     | 3<br>1<br>3<br>2<br>6         | 0            | 1<br>14<br>37<br>52           | 10<br>2<br>12               | 1<br>3<br>4                   | 0            |
| Month Priority  Western Division  Final Other Final Other Declared Disaster Final Other 2nd Unit Final Other Interfacility Transfer  Final System Overload Final Weather  Western Exclusions Total                             | 1<br>8<br>36<br>8<br>52      | 14<br>14<br>3635       | 3<br>3<br>3              | 0        | 3<br>1<br>13<br>18<br>35           | 4<br>4<br>8               | 3<br>1<br>3<br>2<br>6         | <b>0</b>     | 1<br>14<br>37<br>52<br>2056   | 10<br>2<br>12<br>3491       | 1<br>3<br>4                   | 0            |
| Month Priority  Western Division  Final Other Final Other Declared Disaster Final Other 2nd Unit Final Other Interfacility Transfer  Final System Overload Final Weather  Western Exclusions Total                             | 1<br>8<br>36<br>8<br>52      | 14<br>14<br>3635       | 3<br>3<br>3              | 0        | 3<br>1<br>13<br>18<br>35           | 4<br>4<br>8               | 3<br>1<br>3<br>2<br>6         | <b>0</b>     | 1<br>14<br>37<br>52<br>2056   | 10<br>2<br>12<br>3491       | 1<br>3<br>4                   | 0            |
| Month Priority  Western Division  Final Other Final Other Declared Disaster Final Other 2nd Unit Final Other Interfacility Transfer  Final System Overload Final Weather  Western Exclusions Total  West Transports* West Late | 36<br>8<br>52<br>2134<br>225 | 14<br>14<br>3635<br>79 | 3<br>3<br>3<br>497<br>29 | <b>0</b> | 3<br>13<br>18<br>35<br>2149<br>205 | 4<br>4<br>8<br>3555<br>71 | 3<br>3<br>2<br>6<br>521<br>22 | <b>0</b> 9 2 | 14<br>37<br>52<br>2056<br>176 | 10<br>2<br>12<br>3491<br>54 | 1<br>3<br>4<br>525<br>25      | <b>0</b> 6 0 |
| Month Priority  Western Division  Final Other Final Other Declared Disaster Final Other 2nd Unit Final Other Interfacility Transfer  Final System Overload Final Weather  Western Exclusions Total  West Transports* West Late | 36<br>8<br>52<br>2134<br>225 | 14<br>14<br>3635<br>79 | 3<br>3<br>497<br>29      | <b>0</b> | 3<br>13<br>18<br>35<br>2149<br>205 | 4<br>4<br>8<br>3555<br>71 | 3<br>3<br>2<br>6<br>521<br>22 | <b>0</b> 9 2 | 14<br>37<br>52<br>2056<br>176 | 10<br>2<br>12<br>3491<br>54 | 3<br>1<br>3<br>4<br>525<br>25 | <b>0</b> 6 0 |