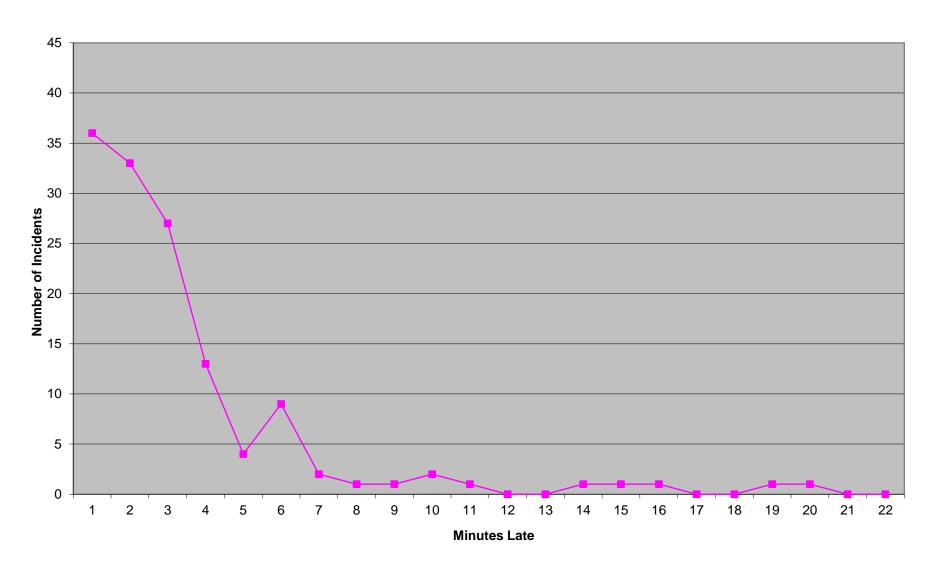

with a minimum of 100 incidents in each for measurement). Percentage figures above are rounded down as per the RFP.

# Western Division Non-discrimination

|            | Priority 1 |      |     |  |  |  |  |  |  |  |
|------------|------------|------|-----|--|--|--|--|--|--|--|
|            | Inc.       | Late | %   |  |  |  |  |  |  |  |
| District 1 | 890        | 49   | 94% |  |  |  |  |  |  |  |
| District 2 | 809        | 75   | 90% |  |  |  |  |  |  |  |
| Edmond     | 127        | 21   | 83% |  |  |  |  |  |  |  |

Each district of the Western Division must be individually above 75% on Priority 1 transports (with a minimum of 100 incidents in each for measurement). Percentage figures above are rounded down as per the RFP.

#### Eastern Division Priority 1 Late Calls November 2015



#### Western Division Priority 1 Late Calls November 2015



#### Edmond Priority 1 Late Calls November 2015



| Month                                                                                                                                                                                                                          |                              | 2015                   | -09                      |          |                                    | 201                       | 5-10                          |              |                               | 2015                        | 5-11                          |              |
|-----------------------------------------------------------------------------------------------------------------------------------------------