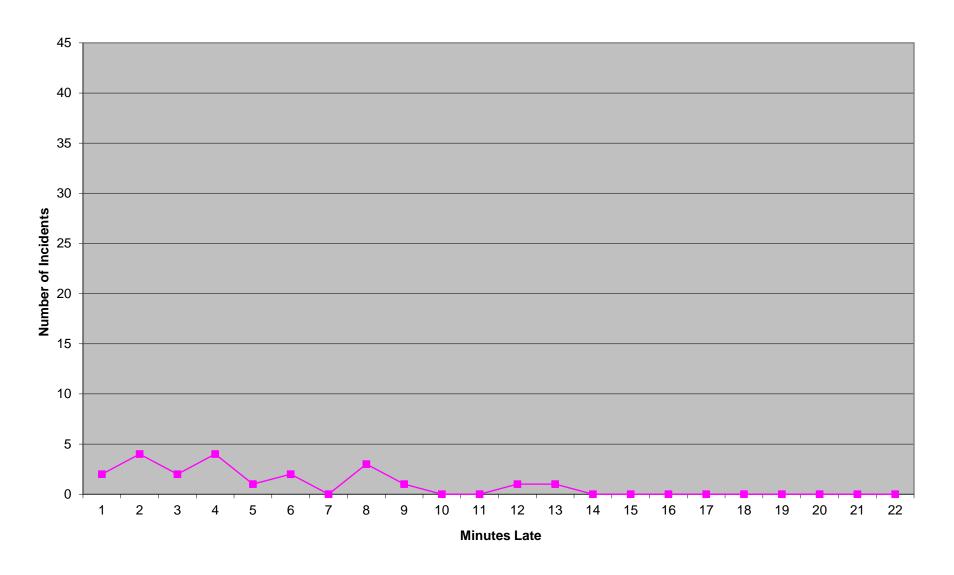

#### Edmond Priority 1 Late Calls November 2015

| Month                                                                                                                                                                                                                          |                              | 2015                   | -09                      |          |                                    | 201                       | 5-10                          |              |                               | 2015                        | 5-11                          |              |
|--------------------------------------------------------------------------------------------------------------------------------------------------------------------------------------------------------------------------------|------------------------------|------------------------|--------------------------|----------|------------------------------------|---------------------------|-------------------------------|--------------|-------------------------------|-----------------------------|-------------------------------|--------------|
| Priority                                                                                                                                                                                                                       | 1                            | 2                      | 3                        | 4        | 1                                  | 2                         | 3                             | 4            | 1                             | 2                           | 3                             | 4            |
| Eastern Division                                                                                                                                                                                                               |                              |                        |                          |          |                                    |                           |                               |              |                               |                             |                               |              |
| Final Other                                                                                                                                                                                                                    | 30                           |                        |                          |          | 29                                 | 1                         | 2                             | 1            | 8                             |                             |                               |              |
| Final Other Declared Disaster                                                                                                                                                                                                  |                              |                        |                          |          |                                    |                           |                               |              |                               |                             |                               |              |
| Final Other 2nd Unit                                                                                                                                                                                                           |                              |                        |                          |          |                                    |                           |                               |              |                               |                             |                               |              |
| Final Other Interfacility Transfer                                                                                                                                                                                             |                              |                        |                          |          |                                    |                           |                               |              |                               |                             |                               |              |
| Final System Overload                                                                                                                                                                                                          | 50                           | 30                     | 34                       |          | 44                                 | 26                        | 17                            | 1            | 28                            | 21                          | 9                             |              |
| Final Weather                                                                                                                                                                                                                  | 7                            | 2                      | 4                        |          | 10                                 | 2                         | 10                            | 0            | 27                            | 5                           | 6                             |              |
| Eastern Exclusions Total                                                                                                                                                                                                       | 87                           | 32                     | 38                       | 0        | 83                                 | 29                        | 29                            | 2            | 63                            | 26                          | 15                            | 0            |
|                                                                                                                                                                                                                                |                              | ·                      | •                        |          |                                    |                           | •                             |              |                               | •                           |                               |              |
| East Transports*                                                                                                                                                                                                               | 1601                         | 3184                   | 701                      | 10       | 1602                               | 3129                      | 736                           | 12           | 1518                          | 2949                        | 675                           | 16           |
| East Late                                                                                                                                                                                                                      | 169                          | 72                     | 122                      | 1        | 182                                | 99                        | 170                           | 0            | 134                           | 28                          | 69                            | 0            |
|                                                                                                                                                                                                                                |                              |                        |                          |          |                                    |                           |                               |              |                               |                             |                               |              |
| East % of Transports                                                                                                                                                                                                           | 5%                           | 1%                     | 5%                       | 0%       | 5%                                 | 1%                        | 4%                            | 0%           | 4%                            | 1%                          | 2%                            | 0%           |
|                                                                                                                                                                                                                                |                              |                        |                          |          |                                    | L L                       |                               |              |                               | ·                           | · ·                           |              |
| East Compliance**                                                                                                                                                                                                              | 89%                          | 97%                    | 82%                      | 90%      | 88%                                | 96%                       | 76%                           | 100%         | 91%                           | 99%                         | 89%                           | 100%         |
| F+ C!: 14/0 5 ! ! **                                                                                                                                                                                                           | 84%                          | 96%                    | 78%                      | 90%      | 84%                                | 95%                       | 73%                           | 85%          | 87%                           | 98%                         | 87%                           | 100%         |
| East Compliance W/O Exclusions**                                                                                                                                                                                               | 0-70                         |                        |                          |          |                                    |                           |                               |              |                               |                             |                               |              |
| East Compliance W/O Exclusions**                                                                                                                                                                                               | 0470                         | ı                      |                          |          |                                    |                           |                               |              |                               |                             |                               |              |
| East Compliance W/O Exclusions**                                                                                                                                                                                               | 0470                         |                        |                          |          |                                    |                           |                               |              |                               |                             |                               |              |
| East Compliance W/O Exclusions**  Month                                                                                                                                                                                        | 0470                         | 2015                   | 5-09                     |          |                                    | 201!                      | 5-10                          |              |                               | 2015                        | 5-11                          |              |
| Month                                                                                                                                                                                                                          | 1                            | 2015                   | 5-09<br>3                | 4        | 1                                  | 201!                      | 5-10<br>3                     | 4            | 1                             | 2015                        | 5-11<br>3                     | 4            |
|                                                                                                                                                                                                                                |                              |                        |                          | 4        | 1                                  |                           |                               | 4            | 1                             |                             |                               | 4            |
| Month<br>Priority                                                                                                                                                                                                              |                              |                        |                          | 4        | <b>1</b>                           |                           |                               | 4            | <b>1</b>                      |                             |                               | 4            |
| Month<br>Priority<br>Western Division                                                                                                                                                                                          | 1                            |                        |                          | 4        | _                                  |                           | 3                             | 4            |                               |                             |                               | 4            |
| Month Priority Western Division Final Other                                                                                                                                                                                    | 1                            |                        |                          | 4        | _                                  |                           | 3                             | 4            |                               |                             |                               | 4            |
| Month Priority Western Division Final Other Final Other Declared Disaster Final Other 2nd Unit                                                                                                                                 | 1                            |                        |                          | 4        | 3                                  |                           | 3                             | 4            |                               |                             |                               | 4            |
| Month Priority Western Division Final Other Final Other Declared Disaster                                                                                                                                                      | 1                            |                        |                          | 4        | 3                                  |                           | 3                             | 4            |                               |                             |                               | 4            |
| Month Priority  Western Division  Final Other Final Other Declared Disaster Final Other 2nd Unit Final Other Interfacility Transfer                                                                                            | 8                            | 2                      | 3                        | 4        | 3                                  | 2                         | 1                             | 4            | 1                             | 2                           | 3                             | 4            |
| Month Priority  Western Division  Final Other Final Other Declared Disaster Final Other 2nd Unit Final Other Interfacility Transfer  Final System Overload                                                                     | 8                            | 2                      | 3                        | 4        | 3 1 1 1 3                          | 4                         | 1 3                           | 4            | 1 14                          | 10                          | 1                             | 4            |
| Month Priority  Western Division  Final Other Final Other Declared Disaster Final Other 2nd Unit Final Other Interfacility Transfer  Final System Overload Final Weather                                                       | 1<br>8<br>36                 | 14                     | 3                        |          | 3<br>1<br>13<br>18                 | 4                         | 3<br>1<br>3<br>2              |              | 1<br>14<br>37                 | 10 2                        | 3<br>1<br>3                   |              |
| Month Priority  Western Division  Final Other Final Other Declared Disaster Final Other 2nd Unit Final Other Interfacility Transfer  Final System Overload Final Weather                                                       | 1<br>8<br>36                 | 14                     | 3                        |          | 3<br>1<br>13<br>18                 | 4                         | 3<br>1<br>3<br>2              |              | 1<br>14<br>37                 | 10 2                        | 3<br>1<br>3                   |              |
| Month Priority  Western Division  Final Other Final Other Declared Disaster Final Other 2nd Unit Final Other Interfacility Transfer  Final System Overload Final Weather  Western Exclusions Total                             | 1<br>8<br>36<br>8<br>52      | 14                     | 3 3                      | 0        | 3<br>1<br>13<br>18<br>35           | 4 4 8                     | 3<br>1<br>3<br>2<br>6         | 0            | 1<br>14<br>37<br>52           | 10<br>2<br>12               | 1<br>3<br>4                   | 0            |
| Month Priority  Western Division  Final Other Final Other Declared Disaster Final Other 2nd Unit Final Other Interfacility Transfer  Final System Overload Final Weather  Western Exclusions Total                             | 1<br>8<br>36<br>8<br>52      | 14<br>14<br>3635       | 3<br>3<br>3              | 0        | 3<br>1<br>13<br>18<br>35           | 4<br>4<br>8               | 3<br>1<br>3<br>2<br>6         | <b>0</b>     | 1<br>14<br>37<br>52<br>2056   | 10<br>2<br>12<br>3491       | 1<br>3<br>4                   | 0            |
| Month Priority  Western Division  Final Other Final Other Declared Disaster Final Other 2nd Unit Final Other Interfacility Transfer  Final System Overload Final Weather  Western Exclusions Total                             | 1<br>8<br>36<br>8<br>52      | 14<br>14<br>3635       | 3<br>3<br>3              | 0        | 3<br>1<br>13<br>18<br>35           | 4<br>4<br>8               | 3<br>1<br>3<br>2<br>6         | <b>0</b>     | 1<br>14<br>37<br>52<br>2056   | 10<br>2<br>12<br>3491       | 1<br>3<br>4                   | 0            |
| Month Priority  Western Division  Final Other Final Other Declared Disaster Final Other 2nd Unit Final Other Interfacility Transfer  Final System Overload Final Weather  Western Exclusions Total  West Transports* West Late | 36<br>8<br>52<br>2134<br>225 | 14<br>14<br>3635<br>79 | 3<br>3<br>3<br>497<br>29 | <b>0</b> | 3<br>13<br>18<br>35<br>2149<br>205 | 4<br>4<br>8<br>3555<br>71 | 3<br>3<br>2<br>6<br>521<br>22 | <b>0</b> 9 2 | 14<br>37<br>52<br>2056<br>176 | 10<br>2<br>12<br>3491<br>54 | 1<br>3<br>4<br>525<br>25      | <b>0</b> 6 0 |
| Month Priority  Western Division  Final Other Final Other Declared Disaster Final Other 2nd Unit Final Other Interfacility Transfer  Final System Overload Final Weather  Western Exclusions Total  West Transports* West Late | 36<br>8<br>52<br>2134<br>225 | 14<br>14<br>3635<br>79 | 3<br>3<br>497<br>29      | <b>0</b> | 3<br>13<br>18<br>35<br>2149<br>205 | 4<br>4<br>8<br>3555<br>71 | 3<br>3<br>2<br>6<br>521<br>22 | <b>0</b> 9 2 | 14<br>37<br>52<br>2056<br>176 | 10<br>2<br>12<br>3491<br>54 | 3<br>1<br>3<br>4<br>525<br>25 | <b>0</b> 6 0 |