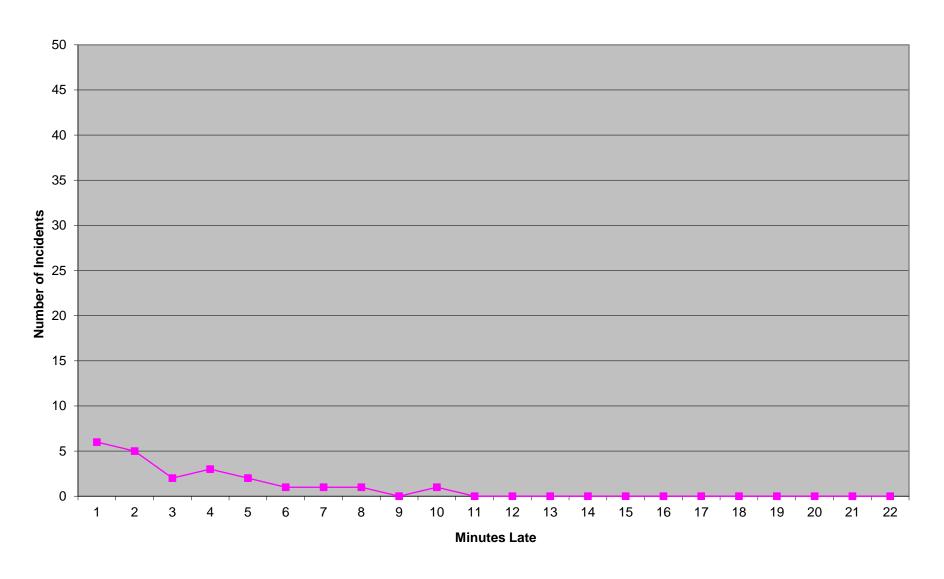

### Edmond Priority 1 Late Calls January 2016

| Month                                                                                                                                                                                                                          |                                    | 2015                              | 5-11                                |                 |                                           | 201                                      | 5-12                          |       |                               | 2016                         | 6-01                           |                 |
|--------------------------------------------------------------------------------------------------------------------------------------------------------------------------------------------------------------------------------|------------------------------------|-----------------------------------|-------------------------------------|-----------------|-------------------------------------------|------------------------------------------|-------------------------------|-------|-------------------------------|------------------------------|--------------------------------|-----------------|
| Priority                                                                                                                                                                                                                       | 1                                  | 2                                 | 3                                   | 4               | 1                                         | 2                                        | 3                             | 4     | 1                             | 2                            | 3                              | 4               |
| Eastern Division                                                                                                                                                                                                               |                                    |                                   |                                     |                 |                                           |                                          |                               |       |                               |                              |                                |                 |
| Final Other                                                                                                                                                                                                                    | 8                                  |                                   |                                     |                 | 6                                         |                                          |                               |       | 16                            |                              |                                |                 |
| Final Other Declared Disaster                                                                                                                                                                                                  |                                    |                                   |                                     |                 |                                           |                                          |                               |       |                               |                              |                                |                 |
| Final Other 2nd Unit                                                                                                                                                                                                           |                                    |                                   |                                     |                 |                                           |                                          |                               |       |                               |                              |                                |                 |
| Final Other Interfacility Transfer                                                                                                                                                                                             |                                    |                                   |                                     |                 |                                           |                                          |                               |       |                               |                              |                                |                 |
| Final System Overload                                                                                                                                                                                                          | 28                                 | 21                                | 9                                   |                 | 24                                        | 21                                       | 4                             |       | 48                            | 48                           | 12                             |                 |
| Final Weather                                                                                                                                                                                                                  | 27                                 | 5                                 | 6                                   |                 | 25                                        | 23                                       | 8                             | 1     | 4                             | 4                            | 3                              |                 |
| Eastern Exclusions Total                                                                                                                                                                                                       | 63                                 | 26                                | 15                                  | 0               | 55                                        | 44                                       | 12                            | 1     | 68                            | 52                           | 15                             | 0               |
|                                                                                                                                                                                                                                |                                    | •                                 |                                     |                 |                                           |                                          |                               |       |                               | •                            | •                              |                 |
| East Transports*                                                                                                                                                                                                               | 1518                               | 2949                              | 675                                 | 16              | 1554                                      | 3080                                     | 773                           | 15    | 1677                          | 3174                         | 743                            | 13              |
| East Late                                                                                                                                                                                                                      | 134                                | 28                                | 69                                  | 0               | 134                                       | 55                                       | 81                            | 0     | 171                           | 58                           | 135                            | 2               |
|                                                                                                                                                                                                                                | ,                                  |                                   | U                                   |                 |                                           | L. L | L.                            |       |                               |                              |                                |                 |
| East % of Transports                                                                                                                                                                                                           | 4%                                 | 1%                                | 2%                                  | 0%              | 4%                                        | 1%                                       | 2%                            | 7%    | 4%                            | 2%                           | 2%                             | 0%              |
| ·                                                                                                                                                                                                                              |                                    |                                   |                                     |                 |                                           | l l                                      | ·                             |       |                               |                              |                                |                 |
| East Compliance**                                                                                                                                                                                                              | 91%                                | 99%                               | 89%                                 | 100%            | 91%                                       | 98%                                      | 89%                           | 100%  | 89%                           | 98%                          | 81%                            | 84%             |
| East Compliance W/O Exclusions**                                                                                                                                                                                               | 87%                                | 98%                               | 87%                                 | 100%            | 88%                                       | 96%                                      | 88%                           | 93%   | 86%                           | 96%                          | 80%                            | 84%             |
| East Compliance W/O Exclusions                                                                                                                                                                                                 |                                    |                                   |                                     |                 |                                           |                                          |                               |       |                               |                              |                                |                 |
| east compliance w/O exclusions                                                                                                                                                                                                 |                                    |                                   |                                     |                 |                                           |                                          |                               |       |                               |                              |                                |                 |
| East Compliance W/O Exclusions                                                                                                                                                                                                 |                                    | •                                 |                                     |                 |                                           |                                          |                               |       |                               |                              |                                |                 |
|                                                                                                                                                                                                                                |                                    | 2015                              | 5-11                                |                 |                                           | 201                                      | 5-12                          |       |                               | 2016                         | 6-01                           |                 |
| Month                                                                                                                                                                                                                          | 1                                  | 2015                              | 5-11<br>3                           | 4               | 1                                         | 201                                      | 5-12<br>3                     | 4     | 1                             | 2016                         | 6-01<br>3                      | 4               |
|                                                                                                                                                                                                                                | 1                                  |                                   |                                     | 4               | 1                                         |                                          |                               | 4     | 1                             |                              |                                | 4               |
| Month<br>Priority                                                                                                                                                                                                              | <b>1</b>                           |                                   |                                     | 4               | <b>1</b>                                  |                                          |                               | 4     | 1                             |                              |                                | 4               |
| Month<br>Priority<br>Western Division                                                                                                                                                                                          |                                    |                                   |                                     | 4               |                                           |                                          |                               | 4     | 1                             |                              |                                | 4               |
| Month Priority Western Division Final Other                                                                                                                                                                                    |                                    |                                   |                                     | 4               |                                           |                                          |                               | 4     | 1                             |                              |                                | 4               |
| Month Priority Western Division Final Other Final Other Declared Disaster Final Other 2nd Unit                                                                                                                                 |                                    |                                   |                                     | 4               |                                           |                                          |                               | 4     | 1                             |                              |                                | 4               |
| Month Priority Western Division Final Other Final Other Declared Disaster                                                                                                                                                      |                                    |                                   |                                     | 4               |                                           |                                          |                               | 4     | 1 42                          |                              |                                | 4               |
| Month Priority Western Division  Final Other Final Other Declared Disaster Final Other 2nd Unit Final Other Interfacility Transfer                                                                                             | 1                                  | 2                                 | 3                                   | 4               | 2                                         | 2                                        | 3                             | 4     |                               | 2                            | 3                              | 4               |
| Month Priority  Western Division  Final Other Final Other Declared Disaster Final Other 2nd Unit Final Other Interfacility Transfer  Final System Overload                                                                     | 1 14                               | 10                                | 1                                   | 4               | 2                                         | 12                                       | 3                             | 4     |                               | 2                            | 3                              | 4               |
| Month Priority  Western Division  Final Other Final Other Declared Disaster Final Other 2nd Unit Final Other Interfacility Transfer  Final System Overload Final Weather                                                       | 1<br>14<br>37                      | 10                                | 1 3                                 |                 | 2<br>37<br>74                             | 12<br>32                                 | 4 2                           |       | 42                            | 13                           | 4                              |                 |
| Month Priority  Western Division  Final Other Final Other Declared Disaster Final Other 2nd Unit Final Other Interfacility Transfer  Final System Overload Final Weather                                                       | 1<br>14<br>37                      | 10<br>2<br>12                     | 1 3                                 |                 | 2<br>37<br>74                             | 12<br>32                                 | 4 2                           |       | 42                            | 13                           | 4                              |                 |
| Month Priority  Western Division  Final Other Final Other Declared Disaster Final Other 2nd Unit Final Other Interfacility Transfer  Final System Overload Final Weather  Western Exclusions Total                             | 1<br>14<br>37<br>52                | 10<br>2<br>12<br>3491             | 1 3 4                               | 0               | 2<br>37<br>74<br>113                      | 12<br>32<br>44                           | 4 2 6                         | 0     | 42 42 2168                    | 13                           | 4                              | 0               |
| Month Priority  Western Division  Final Other Final Other Declared Disaster Final Other 2nd Unit Final Other Interfacility Transfer  Final System Overload Final Weather  Western Exclusions Total                             | 1<br>14<br>37<br>52<br>2056        | 10<br>2<br>12                     | 1<br>3<br>4                         | 0               | 2<br>37<br>74<br>113<br>2158              | 12<br>32<br>44<br>3608                   | 3<br>4<br>2<br>6              | 0     | 42                            | 13<br>13<br>3527             | <b>3 4 4 5</b> 99              | 0               |
| Month Priority  Western Division  Final Other Final Other Declared Disaster Final Other 2nd Unit Final Other Interfacility Transfer  Final System Overload Final Weather  Western Exclusions Total  West Transports* West Late | 1<br>14<br>37<br>52<br>2056<br>176 | 10<br>2<br>12<br>3491             | 1<br>3<br>4                         | 0               | 2<br>37<br>74<br>113<br>2158              | 12<br>32<br>44<br>3608                   | 3<br>4<br>2<br>6              | 0     | 42 42 2168                    | 13<br>13<br>3527             | <b>3 4 4 5</b> 99              | 0               |
| Month Priority  Western Division  Final Other Final Other Declared Disaster Final Other 2nd Unit Final Other Interfacility Transfer  Final System Overload Final Weather  Western Exclusions Total                             | 1<br>14<br>37<br>52<br>2056<br>176 | 10<br>2<br>12<br>3491<br>54       | 1<br>3<br>4<br>525<br>25            | <b>0</b> 6 0    | 2<br>37<br>74<br>113<br>2158<br>213       | 12<br>32<br>44<br>3608<br>76             | 3<br>4<br>2<br>6<br>593<br>26 | 0 7 1 | 42<br>42<br>2168<br>212       | 13<br>13<br>3527<br>83       | <b>4 4 599</b> 40              | <b>0</b> 2 0    |
| Month Priority  Western Division  Final Other Final Other Declared Disaster Final Other 2nd Unit Final Other Interfacility Transfer  Final System Overload Final Weather  Western Exclusions Total  West Transports* West Late | 1<br>14<br>37<br>52<br>2056<br>176 | 10<br>2<br>12<br>12<br>3491<br>54 | 3<br>1<br>3<br>4<br>525<br>25       | <b>0</b> 6 0 0% | 2<br>37<br>74<br>113<br>2158<br>213<br>5% | 12<br>32<br>44<br>3608<br>76             | 3<br>4<br>2<br>6<br>593<br>26 | 7 1   | 42<br>42<br>2168<br>212<br>2% | 13<br>13<br>3527<br>83<br>0% | 3<br>4<br>4<br>599<br>40       | <b>0</b> 2 0 0% |
| Month Priority  Western Division  Final Other Final Other Declared Disaster Final Other 2nd Unit Final Other Interfacility Transfer  Final System Overload Final Weather  Western Exclusions Total  West Transports* West Late | 1<br>14<br>37<br>52<br>2056<br>176 | 10<br>2<br>12<br>3491<br>54       | 3<br>1<br>3<br>4<br>525<br>25<br>1% | <b>0</b> 6 0    | 2<br>37<br>74<br>113<br>2158<br>213       | 12<br>32<br>44<br>3608<br>76             | 3<br>4<br>2<br>6<br>593<br>26 | 0 7 1 | 42<br>42<br>2168<br>212       | 13<br>13<br>3527<br>83       | 3<br>4<br>4<br>599<br>40<br>1% | <b>0</b>        |