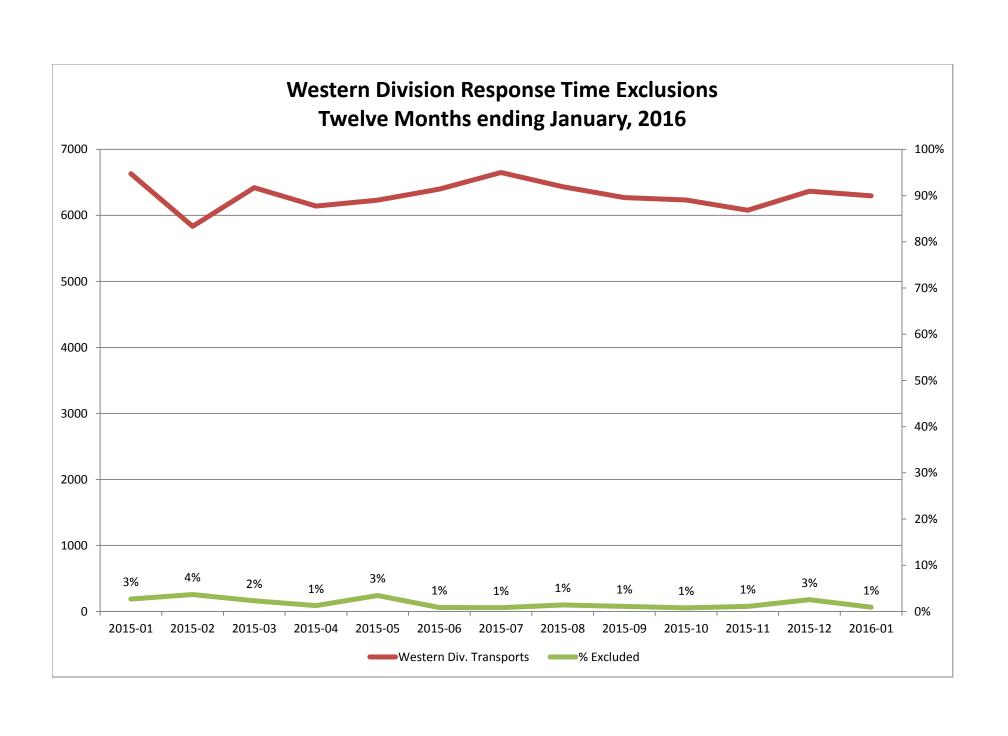

### Edmond Priority 1 Late Calls January 2016

| Month                                                                                                                                                                                                                          |                                    | 2015                              | 5-11                                |                 |                                           | 201                                      | 5-12                          |       |                               | 2016                         | 6-01                           |                 |
|--------------------------------------------------------------------------------------------------------------------------------------------------------------------------------------------------------------------------------|------------------------------------|-----------------------------------|-------------------------------------|-----------------|-------------------------------------------|------------------------------------------|-------------------------------|-------|-------------------------------|------------------------------|--------------------------------|-----------------|
| Priority                                                                                                                                                                                                                       | 1                                  | 2                                 | 3                                   | 4               | 1                                         | 2                                        | 3                             | 4     | 1                             | 2                            | 3                              | 4               |
| Eastern Division                                                                                                                                                                                                               |                                    |                                   |                                     |                 |                                           |                                          |                               |       |                               |                              |                                |                 |
| Final Other                                                                                                                                                                                                                    | 8                                  |                                   |                                     |                 | 6                                         |                                          |                               |       | 16                            |                              |                                |                 |
| Final Other Declared Disaster                                                                                                                                                                                                  |                                    |                                   |                                     |                 |                                           |                                          |                               |       |                               |                              |                                |                 |
| Final Other 2nd Unit                                                                                                                                                                                                           |                                    |                                   |                                     |                 |                                           |                                          |                               |       |                               |                              |                                |                 |
| Final Other Interfacility Transfer                                                                                                                                                                                             |                                    |                                   |                                     |                 |                                           |                                          |                               |       |                               |                              |                                |                 |
| Final System Overload                                                                                                                                                                                                          | 28                                 | 21                                | 9                                   |                 | 24                                        | 21                                       | 4                             |       | 48                            | 48                           | 12                             |                 |
| Final Weather                                                                                                                                                                                                                  | 27                                 | 5                                 | 6                                   |                 | 25                                        | 23                                       | 8                             | 1     | 4                             | 4                            | 3                              |                 |
| Eastern Exclusions Total                                                                                                                                                                                                       | 63                                 | 26                                | 15                                  | 0               | 55                                        | 44                                       | 12                            | 1     | 68                            | 52                           | 15                             | 0               |
|                                                                                                                                                                                                                                |                                    | •                                 |                                     |                 |                                           |                                          |                               |       |                               | •                            | •                              |                 |
| East Transports*                                                                                                                                                                                                               | 1518                               | 2949                              | 675                                 | 16              | 1554                                      | 3080                                     | 773                           | 15    | 1677                          | 3174                         | 743                            | 13              |
| East Late                                                                                                                                                                                                                      | 134                                | 28                                | 69                                  | 0               | 134                                       | 55                                       | 81                            | 0     | 171                           | 58                           | 135                            | 2               |
|                                                                                                                                                                                                                                | ,                                  |                                   | U                                   |                 |                                           | L. L | L.                            |       |                               |                              |                                |                 |
| East % of Transports                                                                                                                                                                                                           | 4%                                 | 1%                                | 2%                                  | 0%              | 4%                                        | 1%                                       | 2%                            | 7%    | 4%                            | 2%                           | 2%                             | 0%              |
| ·                                                                                                                                                                                                                              |                                    |                                   |                                     |                 |                                           | l l                                      | ·                             |       |                               |                              |                                |                 |
| East Compliance**                                                                                                                                                                                                              | 91%                                | 99%                               | 89%                                 | 100%            | 91%                                       | 98%                                      | 89%                           | 100%  | 89%                           | 98%                          | 81%                            | 84%             |
| East Compliance W/O Exclusions**                                                                                                                                                                                               | 87%                                | 98%                               | 87%                                 | 100%            | 88%                                       | 96%                                      | 88%                           | 93%   | 86%                           | 96%                          | 80%                            | 84%             |
| East Compliance W/O Exclusions                                                                                                                                                                                                 |                                    |                                   |                                     |                 |                                           |                                          |                               |       |                               |                              |                                |                 |
| east compliance w/O exclusions                                                                                                                                                                                                 |                                    |                                   |                                     |                 |                                           |                                          |                               |       |                               |                              |                                |                 |
| East Compliance W/O Exclusions                                                                                                                                                                                                 |                                    | •                                 |                                     |                 |                                           |                                          |                               |       |                               |                              |                                |                 |
|                                                                                                                                                                                                                                |                                    | 2015                              | 5-11                                |                 |                                           | 201                                      | 5-12                          |       |                               | 2016                         | 6-01                           |                 |
| Month                                                                                                                                                                                                                          | 1                                  | 2015                              | 5-11<br>3                           | 4               | 1                                         | 201                                      | 5-12<br>3                     | 4     | 1                             | 2016                         | 6-01<br>3                      | 4               |
|                                                                                                                                                                                                                                | 1                                  |                                   |                                     | 4               | 1                                         |                                          |                               | 4     | 1                             |                              |                                | 4               |
| Month<br>Priority                                                                                                                                                                                                              | <b>1</b>                           |                                   |                                     | 4               | <b>1</b>                                  |                                          |                               | 4     | 1                             |                              |                                | 4               |
| Month<br>Priority<br>Western Division                                                                                                                                                                                          |                                    |                                   |                                     | 4               |                                           |                                          |                               | 4     | 1                             |                              |                                | 4               |
| Month Priority Western Division Final Other                                                                                                                                                                                    |                                    |                                   |                                     | 4               |                                           |                                          |                               | 4     | 1                             |                              |                                | 4               |
| Month Priority Western Division Final Other Final Other Declared Disaster Final Other 2nd Unit                                                                                                                                 |                                    |                                   |                                     | 4               |                                           |                                          |                               | 4     | 1                             |                              |                                | 4               |
| Month Priority Western Division Final Other Final Other Declared Disaster                                                                                                                                                      |                                    |                                   |                                     | 4               |                                           |                                          |                               | 4     | 1 42                          |                              |                                | 4               |
| Month Priority Western Division  Final Other Final Other Declared Disaster Final Other 2nd Unit Final Other Interfacility Transfer                                                                                             | 1                                  | 2                                 | 3                                   | 4               | 2                                         | 2                                        | 3                             | 4     |                               | 2                            | 3                              | 4               |
| Month Priority  Western Division  Final Other Final Other Declared Disaster Final Other 2nd Unit Final Other Interfacility Transfer  Final System Overload                                                                     | 1 14                               | 10                                | 1                                   | 4               | 2                                         | 12                                       | 3                             | 4     |                               | 2                            | 3                              | 4               |
| Month Priority  Western Division  Final Other Final Other Declared Disaster Final Other 2nd Unit Final Other Interfacility Transfer  Final System Overload Final Weather                                                       | 1<br>14<br>37                      | 10                                | 1 3                                 |                 | 2<br>37<br>74                             | 12<br>32                                 | 4 2                           |       | 42                            | 13                           | 4                              |                 |
| Month Priority  Western Division  Final Other Final Other Declared Disaster Final Other 2nd Unit Final Other Interfacility Transfer  Final System Overload Final Weather                                                       | 1<br>14<br>37                      | 10<br>2<br>12                     | 1 3                                 |                 | 2<br>37<br>74                             | 12<br>32                                 | 4 2                           |       | 42                            | 13                           | 4                              |                 |
| Month Priority  Western Division  Final Other Final Other Declared Disaster Final Other 2nd Unit Final Other Interfacility Transfer  Final System Overload Final Weather  Western Exclusions Total                             | 1<br>14<br>37<br>52                | 10<br>2<br>12<br>3491             | 1 3 4                               | 0               | 2<br>37<br>74<br>113                      | 12<br>32<br>44                           | 4 2 6                         | 0     | 42 42 2168                    | 13                           | 4                              | 0               |
| Month Priority  Western Division  Final Other Final Other Declared Disaster Final Other 2nd Unit Final Other Interfacility Transfer  Final System Overload Final Weather  Western Exclusions Total                             | 1<br>14<br>37<br>52<br>2056        | 10<br>2<br>12                     | 1<br>3<br>4                         | 0               | 2<br>37<br>74<br>113<br>2158              | 12<br>32<br>44<br>3608                   | 3<br>4<br>2<br>6              | 0     | 42                            | 13<br>13<br>3527             | <b>3 4 4 5</b> 99              | 0               |
| Month Priority  Western Division  Final Other Final Other Declared Disaster Final Other 2nd Unit Final Other Interfacility Transfer  Final System Overload Final Weather  Western Exclusions Total  West Transports* West Late | 1<br>14<br>37<br>52<br>2056<br>176 | 10<br>2<br>12<br>3491             | 1<br>3<br>4                         | 0               | 2<br>37<br>74<br>113<br>2158              | 12<br>32<br>44<br>3608                   | 3<br>4<br>2<br>6              | 0     | 42 42 2168                    | 13<br>13<br>3527             | <b>3 4 4 5</b> 99              | 0               |
| Month Priority  Western Division  Final Other Final Other Declared Disaster Final Other 2nd Unit Final Other Interfacility Transfer  Final System Overload Final Weather  Western Exclusions Total                             | 1<br>14<br>37<br>52<br>2056<br>176 | 10<br>2<br>12<br>3491<br>54       | 1<br>3<br>4<br>525<br>25            | <b>0</b> 6 0    | 2<br>37<br>74<br>113<br>2158<br>213       | 12<br>32<br>44<br>3608<br>76             | 3<br>4<br>2<br>6<br>593<br>26 | 0 7 1 | 42<br>42<br>2168<br>212       | 13<br>13<br>3527<br>83       | <b>4 4 599</b> 40              | <b>0</b> 2 0    |
| Month Priority  Western Division  Final Other Final Other Declared Disaster Final Other 2nd Unit Final Other Interfacility Transfer  Final System Overload Final Weather  Western Exclusions Total  West Transports* West Late | 1<br>14<br>37<br>52<br>2056<br>176 | 10<br>2<br>12<br>12<br>3491<br>54 | 3<br>1<br>3<br>4<br>525<br>25       | <b>0</b> 6 0 0% | 2<br>37<br>74<br>113<br>2158<br>213<br>5% | 12<br>32<br>44<br>3608<br>76             | 3<br>4<br>2<br>6<br>593<br>26 | 7 1   | 42<br>42<br>2168<br>212<br>2% | 13<br>13<br>3527<br>83<br>0% | 3<br>4<br>4<br>599<br>40       | <b>0</b> 2 0 0% |
| Month Priority  Western Division  Final Other Final Other Declared Disaster Final Other 2nd Unit Final Other Interfacility Transfer  Final System Overload Final Weather  Western Exclusions Total  West Transports* West Late | 1<br>14<br>37<br>52<br>2056<br>176 | 10<br>2<br>12<br>3491<br>54       | 3<br>1<br>3<br>4<br>525<br>25<br>1% | <b>0</b> 6 0    | 2<br>37<br>74<br>113<br>2158<br>213       | 12<br>32<br>44<br>3608<br>76             | 3<br>4<br>2<br>6<br>593<br>26 | 0 7 1 | 42<br>42<br>2168<br>212       | 13<br>13<br>3527<br>83       | 3<br>4<br>4<br>599<br>40<br>1% | <b>0</b>        |