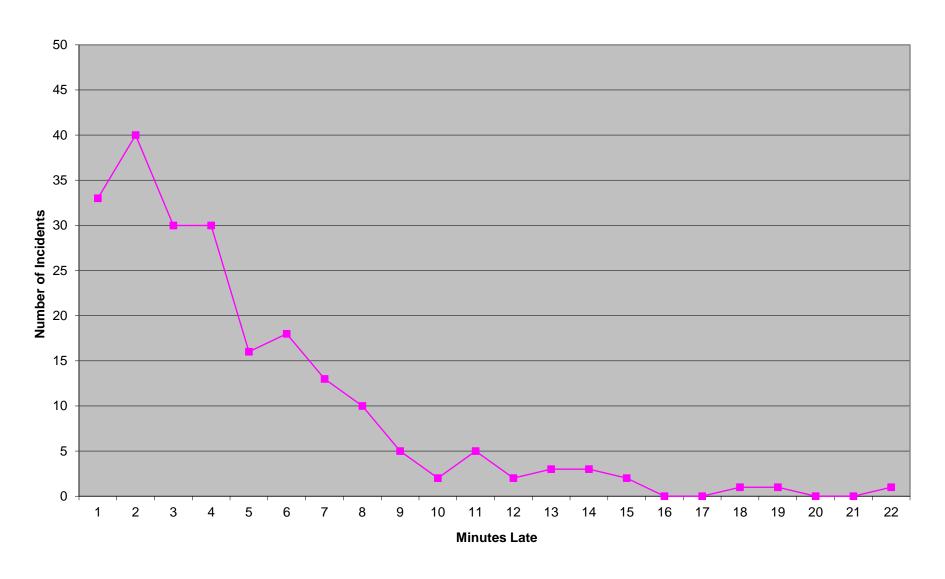

for measurement). Percentage figures above are rounded down as per the RFP.

## Western Division Non-discrimination

|            | Priority 1 |      |     |  |  |  |  |  |  |
|------------|------------|------|-----|--|--|--|--|--|--|
|            | Inc.       | Late | %   |  |  |  |  |  |  |
| District 1 | 921        | 92   | 92% |  |  |  |  |  |  |
| District 2 | 881        | 83   | 90% |  |  |  |  |  |  |
| Edmond     | 148        | 85   | 85% |  |  |  |  |  |  |

Each district of the Western Division must be individually above 75% on Priority 1 transports (with a minimum of 100 incidents in each for measurement). Percentage figures above are rounded down as per the RFP.

### Eastern Division Priority 1 Late Calls January 2016



### Western Division Priority 1 Late Calls January 2016



### Edmond Priority 1 Late Calls January 2016



| Month                                                                                                                                                                                                                          |                                    | 2015                              | 5-11                                |                 |                                           | 201                                      | 5-12                          |       |                               | 2016                         | 6-01                           |                 |
|-------------------------------------------------------------------------------------------------------------------------------------------------------