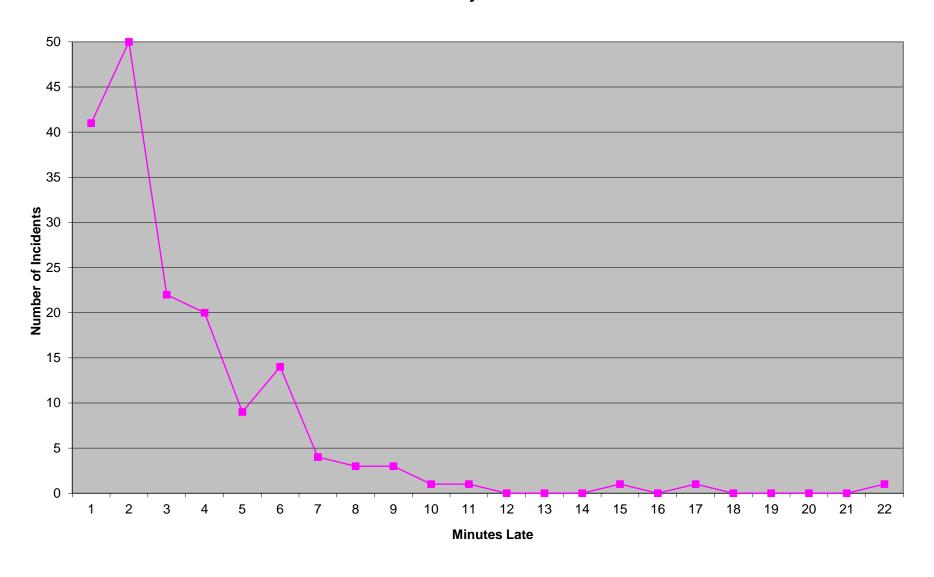

rity 1 transports (with a minimum of 100 incidents in each for measurement). Percentage figures above are rounded down as per the RFP.

## Western Division Non-discrimination

|            | Priority 1 |      |     |  |  |  |  |  |  |
|------------|------------|------|-----|--|--|--|--|--|--|
|            | Inc.       | Late | %   |  |  |  |  |  |  |
| District 1 | 921        | 92   | 92% |  |  |  |  |  |  |
| District 2 | 881        | 83   | 90% |  |  |  |  |  |  |
| Edmond     | 148        | 85   | 85% |  |  |  |  |  |  |

Each district of the Western Division must be individually above 75% on Priority 1 transports (with a minimum of 100 incidents in each for measurement). Percentage figures above are rounded down as per the RFP.

### Eastern Division Priority 1 Late Calls January 2016



### Western Division Priority 1 Late Calls January 2016



### Edmond Priority 1 Late Calls January 2016



| Month                                                                                                                                                                                                                          |                                    | 2015                              | 5-11                                |                 |                                           | 201                                      | 5-12                          |       |                               | 2016                         | 6-01                           |                 |
|--------------------------------------------------------------------------------------------