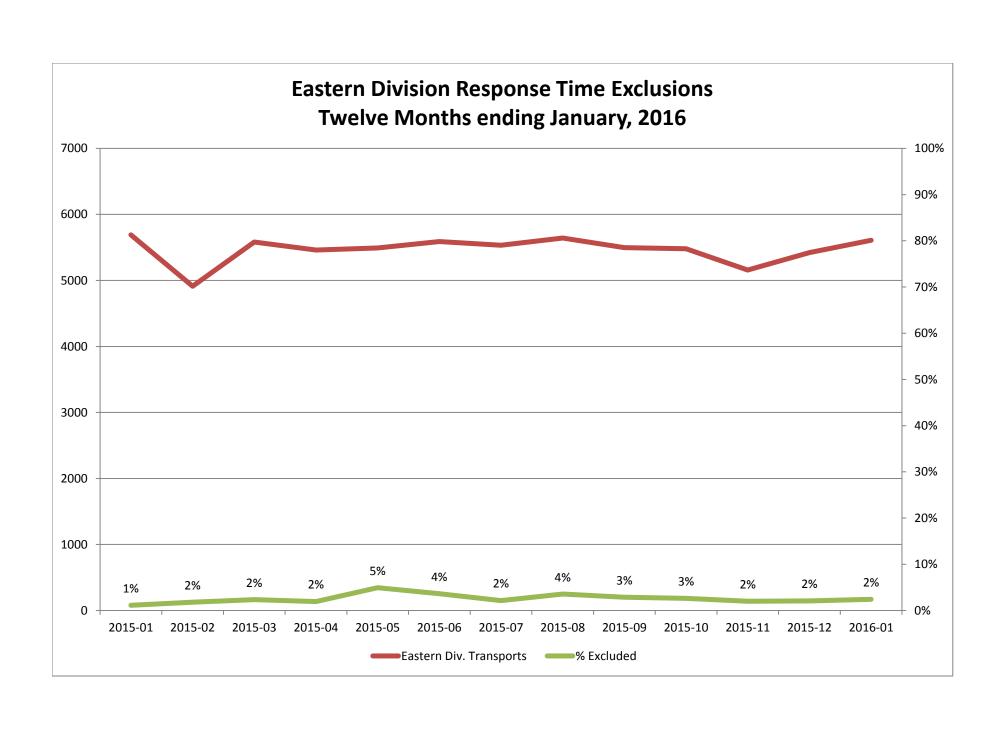

### Edmond Priority 1 Late Calls January 2016

| Month                                                                                                                                                                                                                          |                                    | 2015                              | 5-11                                |                 |                                           | 201                                      | 5-12                          |       |                               | 2016                         | 6-01                           |                 |
|--------------------------------------------------------------------------------------------------------------------------------------------------------------------------------------------------------------------------------|------------------------------------|-----------------------------------|-------------------------------------|-----------------|-------------------------------------------|------------------------------------------|-------------------------------|-------|-------------------------------|------------------------------|--------------------------------|-----------------|
| Priority                                                                                                                                                                                                                       | 1                                  | 2                                 | 3                                   | 4               | 1                                         | 2                                        | 3                             | 4     | 1                             | 2                            | 3                              | 4               |
| Eastern Division                                                                                                                                                                                                               |                                    |                                   |                                     |                 |                                           |                                          |                               |       |                               |                              |                                |                 |
| Final Other                                                                                                                                                                                                                    | 8                                  |                                   |                                     |                 | 6                                         |                                          |                               |       | 16                            |                              |                                |                 |
| Final Other Declared Disaster                                                                                                                                                                                                  |                                    |                                   |                                     |                 |                                           |                                          |                               |       |                               |                              |                                |                 |
| Final Other 2nd Unit                                                                                                                                                                                                           |                                    |                                   |                                     |                 |                                           |                                          |                               |       |                               |                              |                                |                 |
| Final Other Interfacility Transfer                                                                                                                                                                                             |                                    |                                   |                                     |                 |                                           |                                          |                               |       |                               |                              |                                |                 |
| Final System Overload                                                                                                                                                                                                          | 28                                 | 21                                | 9                                   |                 | 24                                        | 21                                       | 4                             |       | 48                            | 48                           | 12                             |                 |
| Final Weather                                                                                                                                                                                                                  | 27                                 | 5                                 | 6                                   |                 | 25                                        | 23                                       | 8                             | 1     | 4                             | 4                            | 3                              |                 |
| Eastern Exclusions Total                                                                                                                                                                                                       | 63                                 | 26                                | 15                                  | 0               | 55                                        | 44                                       | 12                            | 1     | 68                            | 52                           | 15                             | 0               |
|                                                                                                                                                                                                                                |                                    | •                                 |                                     |                 |                                           |                                          |                               |       |                               | •                            | •                              |                 |
| East Transports*                                                                                                                                                                                                               | 1518                               | 2949                              | 675                                 | 16              | 1554                                      | 3080                                     | 773                           | 15    | 1677                          | 3174                         | 743                            | 13              |
| East Late                                                                                                                                                                                                                      | 134                                | 28                                | 69                                  | 0               | 134                                       | 55                                       | 81                            | 0     | 171                           | 58                           | 135                            | 2               |
|                                                                                                                                                                                                                                | ,                                  |                                   | U                                   |                 |                                           | L. L | L.                            |       |                               |                              |                                |                 |
| East % of Transports                                                                                                                                                                                                           | 4%                                 | 1%                                | 2%                                  | 0%              | 4%                                        | 1%                                       | 2%                            | 7%    | 4%                            | 2%                           | 2%                             | 0%              |
| ·                                                                                                                                                                                                                              |                                    |                                   |                                     |                 |                                           | l l                                      | ·                             |       |                               |                              |                                |                 |
| East Compliance**                                                                                                                                                                                                              | 91%                                | 99%                               | 89%                                 | 100%            | 91%                                       | 98%                                      | 89%                           | 100%  | 89%                           | 98%                          | 81%                            | 84%             |
| East Compliance W/O Exclusions**                                                                                                                                                                                               | 87%                                | 98%                               | 87%                                 | 100%            | 88%                                       | 96%                                      | 88%                           | 93%   | 86%                           | 96%                          | 80%                            | 84%             |
| East Compliance W/O Exclusions                                                                                                                                                                                                 |                                    |                                   |                                     |                 |                                           |                                          |                               |       |                               |                              |                                |                 |
| east compliance w/O exclusions                                                                                                                                                                                                 |                                    |                                   |                                     |                 |                                           |                                          |                               |       |                               |                              |                                |                 |
| East Compliance W/O Exclusions                                                                                                                                                                                                 |                                    | •                                 |                                     |                 |                                           |                                          |                               |       |                               |                              |                                |                 |
|                                                                                                                                                                                                                                |                                    | 2015                              | 5-11                                |                 |                                           | 201                                      | 5-12                          |       |                               | 2016                         | 6-01                           |                 |
| Month                                                                                                                                                                                                                          | 1                                  | 2015                              | 5-11<br>3                           | 4               | 1                                         | 201                                      | 5-12<br>3                     | 4     | 1                             | 2016                         | 6-01<br>3                      | 4               |
|                                                                                                                                                                                                                                | 1                                  |                                   |                                     | 4               | 1                                         |                                          |                               | 4     | 1                             |                              |                                | 4               |
| Month<br>Priority                                                                                                                                                                                                              | <b>1</b>                           |                                   |                                     | 4               | <b>1</b>                                  |                                          |                               | 4     | 1                             |                              |                                | 4               |
| Month<br>Priority<br>Western Division                                                                                                                                                                                          |                                    |                                   |                                     | 4               |                                           |                                          |                               | 4     | 1                             |                              |                                | 4               |
| Month Priority Western Division Final Other                                                                                                                                                                                    |                                    |                                   |                                     | 4               |                                           |                                          |                               | 4     | 1                             |                              |                                | 4               |
| Month Priority Western Division Final Other Final Other Declared Disaster Final Other 2nd Unit                                                                                                                                 |                                    |                                   |                                     | 4               |                                           |                                          |                               | 4     | 1                             |                              |                                | 4               |
| Month Priority Western Division Final Other Final Other Declared Disaster                                                                                                                                                      |                                    |                                   |                                     | 4               |                                           |                                          |                               | 4     | 1 42                          |                              |                                | 4               |
| Month Priority Western Division  Final Other Final Other Declared Disaster Final Other 2nd Unit Final Other Interfacility Transfer                                                                                             | 1                                  | 2                                 | 3                                   | 4               | 2                                         | 2                                        | 3                             | 4     |                               | 2                            | 3                              | 4               |
| Month Priority  Western Division  Final Other Final Other Declared Disaster Final Other 2nd Unit Final Other Interfacility Transfer  Final System Overload                                                                     | 1 14                               | 10                                | 1                                   | 4               | 2                                         | 12                                       | 3                             | 4     |                               | 2                            | 3                              | 4               |
| Month Priority  Western Division  Final Other Final Other Declared Disaster Final Other 2nd Unit Final Other Interfacility Transfer  Final System Overload Final Weather                                                       | 1<br>14<br>37                      | 10                                | 1 3                                 |                 | 2<br>37<br>74                             | 12<br>32                                 | 4 2                           |       | 42                            | 13                           | 4                              |                 |
| Month Priority  Western Division  Final Other Final Other Declared Disaster Final Other 2nd Unit Final Other Interfacility Transfer  Final System Overload Final Weather                                                       | 1<br>14<br>37                      | 10<br>2<br>12                     | 1 3                                 |                 | 2<br>37<br>74                             | 12<br>32                                 | 4 2                           |       | 42                            | 13                           | 4                              |                 |
| Month Priority  Western Division  Final Other Final Other Declared Disaster Final Other 2nd Unit Final Other Interfacility Transfer  Final System Overload Final Weather  Western Exclusions Total                             | 1<br>14<br>37<br>52                | 10<br>2<br>12<br>3491             | 1 3 4                               | 0               | 2<br>37<br>74<br>113                      | 12<br>32<br>44                           | 4 2 6                         | 0     | 42 42 2168                    | 13                           | 4                              | 0               |
| Month Priority  Western Division  Final Other Final Other Declared Disaster Final Other 2nd Unit Final Other Interfacility Transfer  Final System Overload Final Weather  Western Exclusions Total                             | 1<br>14<br>37<br>52<br>2056        | 10<br>2<br>12                     | 1<br>3<br>4                         | 0               | 2<br>37<br>74<br>113<br>2158              | 12<br>32<br>44<br>3608                   | 3<br>4<br>2<br>6              | 0     | 42                            | 13<br>13<br>3527             | <b>3 4 4 5</b> 99              | 0               |
| Month Priority  Western Division  Final Other Final Other Declared Disaster Final Other 2nd Unit Final Other Interfacility Transfer  Final System Overload Final Weather  Western Exclusions Total  West Transports* West Late | 1<br>14<br>37<br>52<br>2056<br>176 | 10<br>2<br>12<br>3491             | 1<br>3<br>4                         | 0               | 2<br>37<br>74<br>113<br>2158              | 12<br>32<br>44<br>3608                   | 3<br>4<br>2<br>6              | 0     | 42 42 2168                    | 13<br>13<br>3527             | <b>3 4 4 5</b> 99              | 0               |
| Month Priority  Western Division  Final Other Final Other Declared Disaster Final Other 2nd Unit Final Other Interfacility Transfer  Final System Overload Final Weather  Western Exclusions Total                             | 1<br>14<br>37<br>52<br>2056<br>176 | 10<br>2<br>12<br>3491<br>54       | 1<br>3<br>4<br>525<br>25            | <b>0</b> 6 0    | 2<br>37<br>74<br>113<br>2158<br>213       | 12<br>32<br>44<br>3608<br>76             | 3<br>4<br>2<br>6<br>593<br>26 | 0 7 1 | 42<br>42<br>2168<br>212       | 13<br>13<br>3527<br>83       | <b>4 4 599</b> 40              | <b>0</b> 2 0    |
| Month Priority  Western Division  Final Other Final Other Declared Disaster Final Other 2nd Unit Final Other Interfacility Transfer  Final System Overload Final Weather  Western Exclusions Total  West Transports* West Late | 1<br>14<br>37<br>52<br>2056<br>176 | 10<br>2<br>12<br>12<br>3491<br>54 | 3<br>1<br>3<br>4<br>525<br>25       | <b>0</b> 6 0 0% | 2<br>37<br>74<br>113<br>2158<br>213<br>5% | 12<br>32<br>44<br>3608<br>76             | 3<br>4<br>2<br>6<br>593<br>26 | 7 1   | 42<br>42<br>2168<br>212<br>2% | 13<br>13<br>3527<br>83<br>0% | 3<br>4<br>4<br>599<br>40       | <b>0</b> 2 0 0% |
| Month Priority  Western Division  Final Other Final Other Declared Disaster Final Other 2nd Unit Final Other Interfacility Transfer  Final System Overload Final Weather  Western Exclusions Total  West Transports* West Late | 1<br>14<br>37<br>52<br>2056<br>176 | 10<br>2<br>12<br>3491<br>54       | 3<br>1<br>3<br>4<br>525<br>25<br>1% | <b>0</b> 6 0    | 2<br>37<br>74<br>113<br>2158<br>213       | 12<br>32<br>44<br>3608<br>76             | 3<br>4<br>2<br>6<br>593<br>26 | 0 7 1 | 42<br>42<br>2168<br>212       | 13<br>13<br>3527<br>83       | 3<br>4<br>4<br>599<br>40<br>1% | <b>0</b>        |

<sup>\*</sup> For the purposes of this report, transports means the number of transports that qualify for inclusion for compliance calculation purposes. Multi-unit response transports for greater than the first unit on \*\* For the purposes of this report, beneficiary and non-beneficiary cities have been combined. Contract compliance measures them separately.