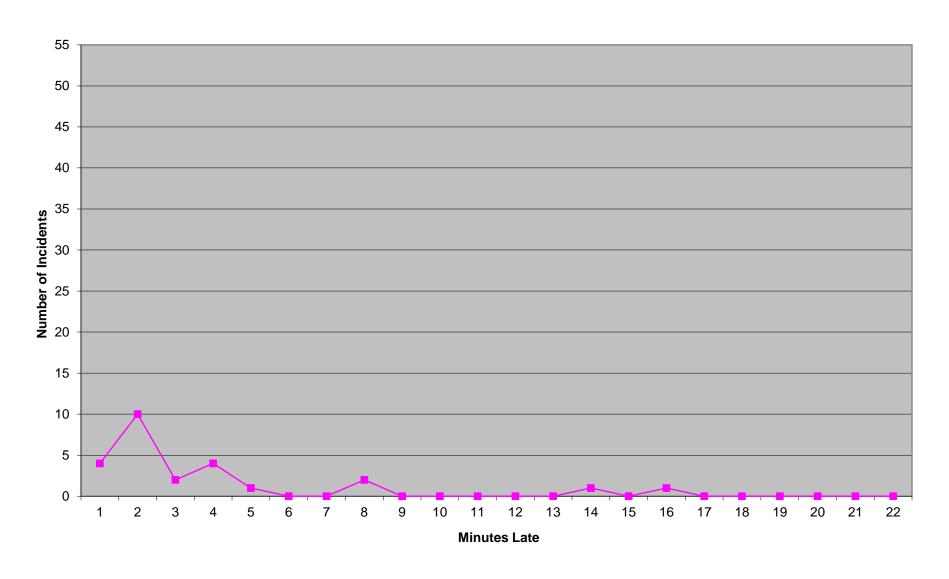

### Edmond Priority 1 Late Calls June 2016

| Month                                                                                                                                                                                                                          |                        | 2016                                     | 5-04                               |                |                               | 201                          | 5- <b>0</b> 5                    |                |                               | 201                         | 6-06                |               |
|--------------------------------------------------------------------------------------------------------------------------------------------------------------------------------------------------------------------------------|------------------------|------------------------------------------|------------------------------------|----------------|-------------------------------|------------------------------|----------------------------------|----------------|-------------------------------|-----------------------------|---------------------|---------------|
| Priority                                                                                                                                                                                                                       | 1                      | 2                                        | 3                                  | 4              | 1                             | 2                            | 3                                | 4              | 1                             | 2                           | 3                   | 4             |
| Eastern Division                                                                                                                                                                                                               |                        |                                          |                                    |                |                               |                              |                                  |                |                               |                             |                     |               |
| Final Other                                                                                                                                                                                                                    | 15                     |                                          |                                    |                | 6                             |                              | 1                                |                | 3                             |                             |                     |               |
| Final Other Declared Disaster                                                                                                                                                                                                  |                        |                                          |                                    |                |                               |                              |                                  |                |                               |                             |                     |               |
| Final Other 2nd Unit                                                                                                                                                                                                           |                        |                                          |                                    |                |                               |                              |                                  |                |                               |                             |                     |               |
| Final Other Interfacility Transfer                                                                                                                                                                                             |                        |                                          |                                    |                |                               |                              |                                  |                |                               |                             |                     |               |
| Final System Overload                                                                                                                                                                                                          | 39                     | 33                                       | 12                                 | 1              | 30                            | 21                           | 8                                |                | 41                            | 45                          | 19                  |               |
| Final Weather                                                                                                                                                                                                                  | 11                     | 9                                        | 6                                  | 0              | 8                             | 1                            | 1                                |                | 1                             |                             |                     |               |
| Eastern Exclusions Total                                                                                                                                                                                                       | 65                     | 42                                       | 18                                 | 1              | 44                            | 22                           | 10                               | 0              | 45                            | 45                          | 19                  | 0             |
|                                                                                                                                                                                                                                |                        | •                                        | •                                  |                |                               |                              | •                                |                |                               |                             | •                   |               |
| East Transports*                                                                                                                                                                                                               | 1807                   | 3020                                     | 693                                | 10             | 1707                          | 3131                         | 708                              | 17             | 1809                          | 3083                        | 702                 | 9             |
| East Late                                                                                                                                                                                                                      | 156                    | 84                                       | 84                                 | 3              | 151                           | 42                           | 58                               | 1              | 165                           | 59                          | 102                 | 1             |
|                                                                                                                                                                                                                                |                        |                                          | ·                                  |                |                               |                              |                                  |                |                               | •                           | •                   |               |
| East % of Transports                                                                                                                                                                                                           | 4%                     | 1%                                       | 3%                                 | 0%             | 3%                            | 1%                           | 1%                               | 0%             | 2%                            | 1%                          | 3%                  | 0%            |
|                                                                                                                                                                                                                                |                        |                                          |                                    |                |                               |                              |                                  |                |                               |                             |                     |               |
| East Compliance**                                                                                                                                                                                                              | 91%                    | 97%                                      | 87%                                | 70%            | 91%                           | 98%                          | 91%                              | 94%            | 90%                           | 98%                         | 85%                 | 88%           |
| •                                                                                                                                                                                                                              |                        |                                          |                                    | 620/           | 88%                           | 97%                          | 90%                              | 94%            | 88%                           | 96%                         | 83%                 | 88%           |
| East Compliance W/O Exclusions**                                                                                                                                                                                               | 88%                    | 95%                                      | 85%                                | 63%            | 00%                           | 3170                         | 3070                             | 3 170          |                               |                             |                     |               |
| East Compliance W/O Exclusions**                                                                                                                                                                                               | 88%                    | 95%                                      | 85%                                | 63%            | 88%                           | 3170                         | 3070                             | 3 170          |                               |                             |                     |               |
| East Compliance W/O Exclusions**                                                                                                                                                                                               | 88%                    | 95%                                      | 85%                                | 63%            | 88%                           | 3170                         | 3070                             | 3 170          |                               |                             |                     |               |
| East Compliance W/O Exclusions**  Month                                                                                                                                                                                        | 88%                    | 95%<br><b>201</b> 6                      |                                    | 63%            | 88%                           | 2010                         |                                  | 3 170          |                               | 2010                        | 6-06                |               |
|                                                                                                                                                                                                                                | 1                      |                                          |                                    | 4              | 1                             |                              |                                  | 4              | 1                             | 2010                        | 6-06<br>3           | 4             |
| Month                                                                                                                                                                                                                          |                        | 2016                                     | 5-04                               |                |                               | 201                          | 5-05                             |                | 1                             |                             |                     | 4             |
| Month<br>Priority                                                                                                                                                                                                              |                        | 2016                                     | 5-04                               |                |                               | 201                          | 5-05                             |                | 1                             |                             |                     | 4             |
| Month<br>Priority<br>Western Division                                                                                                                                                                                          |                        | 2016                                     | 5-04                               |                |                               | 201                          | 5-05                             |                | 1                             |                             |                     | 4             |
| Month Priority Western Division Final Other                                                                                                                                                                                    |                        | 2016                                     | 5-04                               |                |                               | 201                          | 5-05                             |                | 1                             |                             |                     | 4             |
| Month Priority Western Division Final Other Final Other Declared Disaster                                                                                                                                                      |                        | 2016                                     | 5-04                               |                |                               | 201                          | 5-05                             |                | 1                             |                             |                     | 4             |
| Month Priority Western Division Final Other Final Other Declared Disaster Final Other 2nd Unit                                                                                                                                 |                        | 2016                                     | 5-04                               |                |                               | 201                          | 5-05                             |                | 1 31                          |                             |                     | 4             |
| Month Priority Western Division Final Other Final Other Declared Disaster Final Other 2nd Unit Final Other Interfacility Transfer                                                                                              | 1                      | 2016                                     | 5-04                               |                | 1                             | 2010                         | 5-05                             |                |                               | 2                           | 3                   | 4             |
| Month Priority  Western Division  Final Other Final Other Declared Disaster Final Other 2nd Unit Final Other Interfacility Transfer  Final System Overload                                                                     | 1<br>33<br>18          | 2016                                     | 3                                  |                | 1 34                          | 2010                         | 5-05                             |                | 31                            | 11                          | 3                   | 4             |
| Month Priority  Western Division  Final Other Final Other Declared Disaster Final Other 2nd Unit Final Other Interfacility Transfer  Final System Overload Final Weather                                                       | 1<br>33<br>18          | 2016                                     | 3                                  | 4              | 1<br>34<br>20                 | 201                          | 3                                | 4              | 31<br>10                      | 2<br>11<br>3                | 1                   |               |
| Month Priority  Western Division  Final Other Final Other Declared Disaster Final Other 2nd Unit Final Other Interfacility Transfer  Final System Overload Final Weather                                                       | 1<br>33<br>18          | 2016<br>2<br>3<br>13<br>4<br>17          | 3                                  | 4              | 1<br>34<br>20                 | 2010<br>2<br>20<br>5<br>25   | 3                                | 4              | 31<br>10                      | 2<br>11<br>3                | 1                   |               |
| Month Priority  Western Division  Final Other Final Other Declared Disaster Final Other 2nd Unit Final Other Interfacility Transfer  Final System Overload Final Weather  Western Exclusions Total                             | 1<br>33<br>18<br>51    | 2016<br>2<br>3<br>13<br>4<br>17          | 3 2 2 2                            | 0              | 1<br>34<br>20<br>54           | 2010<br>2<br>20<br>5<br>25   | 5-05                             | 4              | 31<br>10<br>41                | 2<br>11<br>3<br>14          | 1                   | 0             |
| Month Priority  Western Division  Final Other Final Other Declared Disaster Final Other 2nd Unit Final Other Interfacility Transfer  Final System Overload Final Weather  Western Exclusions Total                             | 33<br>18<br>51         | 2016<br>2<br>13<br>4<br>17               | 3<br>3<br>2<br>2<br>2              | 0              | 34<br>20<br>54                | 2010<br>2<br>20<br>5<br>25   | 2<br>2<br>600                    | 0              | 31<br>10<br>41                | 11<br>3<br>14               | 1<br>1<br>710       | 0             |
| Month Priority  Western Division  Final Other Final Other Declared Disaster Final Other 2nd Unit Final Other Interfacility Transfer  Final System Overload Final Weather  Western Exclusions Total                             | 33<br>18<br>51<br>2230 | 2016<br>2<br>13<br>4<br>17               | 3<br>3<br>2<br>2<br>2              | 0              | 34<br>20<br>54                | 2010<br>200<br>5<br>25<br>25 | 2<br>2<br>600                    | 0              | 31<br>10<br>41                | 11<br>3<br>14               | 1<br>1<br>710       | 0             |
| Month Priority  Western Division  Final Other Final Other Declared Disaster Final Other 2nd Unit Final Other Interfacility Transfer  Final System Overload Final Weather  Western Exclusions Total  West Transports* West Late | 33<br>18<br>51<br>2230 | 2016<br>2<br>13<br>4<br>17<br>3576<br>46 | 3<br>3<br>2<br>2<br>2<br>622<br>17 | <b>4 0 3 1</b> | 34<br>20<br>54<br>2354<br>228 | 2010<br>200<br>5<br>25<br>25 | 5-05<br>3<br>2<br>2<br>600<br>29 | <b>4 0 2 1</b> | 31<br>10<br>41<br>2277<br>221 | 11<br>3<br>14<br>3505<br>59 | 1<br>1<br>710<br>28 | <b>0</b> 11 0 |
| Month Priority  Western Division  Final Other Final Other Declared Disaster Final Other 2nd Unit Final Other Interfacility Transfer  Final System Overload Final Weather  Western Exclusions Total  West Transports* West Late | 33<br>18<br>51<br>2230 | 2016<br>2<br>13<br>4<br>17<br>3576<br>46 | 3<br>3<br>2<br>2<br>2<br>622<br>17 | <b>4 0 3 1</b> | 34<br>20<br>54<br>2354<br>228 | 2010<br>200<br>5<br>25<br>25 | 5-05<br>3<br>2<br>2<br>600<br>29 | <b>4 0 2 1</b> | 31<br>10<br>41<br>2277<br>221 | 11<br>3<br>14<br>3505<br>59 | 1<br>1<br>710<br>28 | <b>0</b> 11 0 |