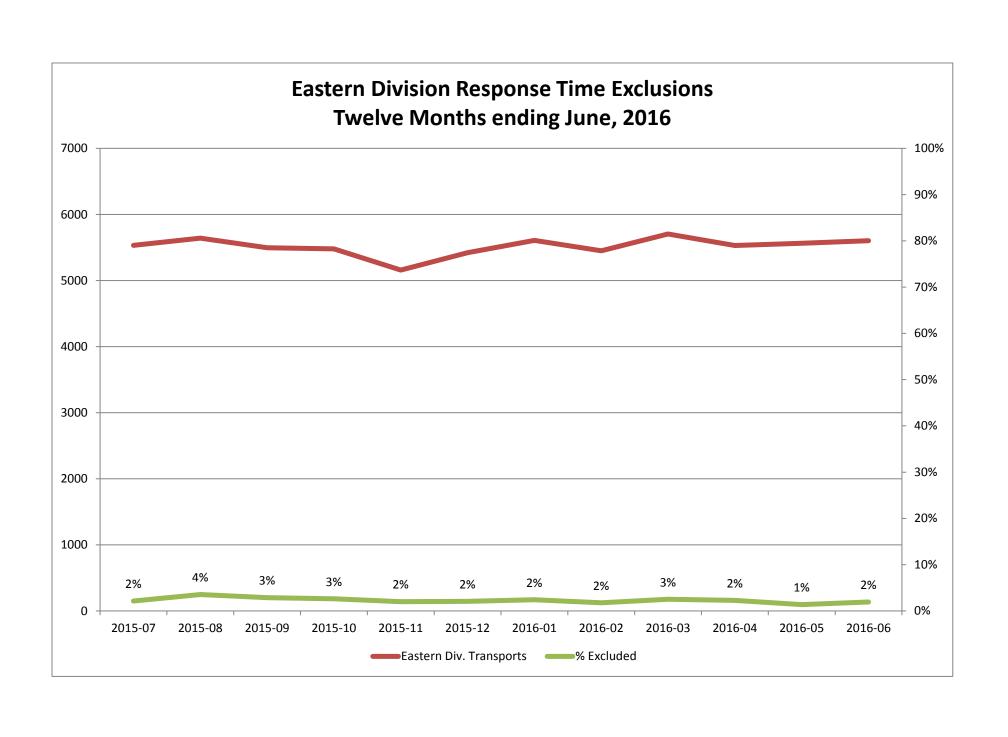

### Edmond Priority 1 Late Calls June 2016

| Month                                                                                                                                                                                                                          |                        | 2016                                     | 5-04                               |                |                               | 201                          | 5- <b>0</b> 5                    |                |                               | 201                         | 6-06                |               |
|--------------------------------------------------------------------------------------------------------------------------------------------------------------------------------------------------------------------------------|------------------------|------------------------------------------|------------------------------------|----------------|-------------------------------|------------------------------|----------------------------------|----------------|-------------------------------|-----------------------------|---------------------|---------------|
| Priority                                                                                                                                                                                                                       | 1                      | 2                                        | 3                                  | 4              | 1                             | 2                            | 3                                | 4              | 1                             | 2                           | 3                   | 4             |
| Eastern Division                                                                                                                                                                                                               |                        |                                          |                                    |                |                               |                              |                                  |                |                               |                             |                     |               |
| Final Other                                                                                                                                                                                                                    | 15                     |                                          |                                    |                | 6                             |                              | 1                                |                | 3                             |                             |                     |               |
| Final Other Declared Disaster                                                                                                                                                                                                  |                        |                                          |                                    |                |                               |                              |                                  |                |                               |                             |                     |               |
| Final Other 2nd Unit                                                                                                                                                                                                           |                        |                                          |                                    |                |                               |                              |                                  |                |                               |                             |                     |               |
| Final Other Interfacility Transfer                                                                                                                                                                                             |                        |                                          |                                    |                |                               |                              |                                  |                |                               |                             |                     |               |
| Final System Overload                                                                                                                                                                                                          | 39                     | 33                                       | 12                                 | 1              | 30                            | 21                           | 8                                |                | 41                            | 45                          | 19                  |               |
| Final Weather                                                                                                                                                                                                                  | 11                     | 9                                        | 6                                  | 0              | 8                             | 1                            | 1                                |                | 1                             |                             |                     |               |
| Eastern Exclusions Total                                                                                                                                                                                                       | 65                     | 42                                       | 18                                 | 1              | 44                            | 22                           | 10                               | 0              | 45                            | 45                          | 19                  | 0             |
|                                                                                                                                                                                                                                |                        | •                                        | •                                  |                |                               |                              | •                                |                |                               |                             | •                   |               |
| East Transports*                                                                                                                                                                                                               | 1807                   | 3020                                     | 693                                | 10             | 1707                          | 3131                         | 708                              | 17             | 1809                          | 3083                        | 702                 | 9             |
| East Late                                                                                                                                                                                                                      | 156                    | 84                                       | 84                                 | 3              | 151                           | 42                           | 58                               | 1              | 165                           | 59                          | 102                 | 1             |
|                                                                                                                                                                                                                                |                        |                                          | ·                                  |                |                               |                              |                                  |                |                               | •                           | •                   |               |
| East % of Transports                                                                                                                                                                                                           | 4%                     | 1%                                       | 3%                                 | 0%             | 3%                            | 1%                           | 1%                               | 0%             | 2%                            | 1%                          | 3%                  | 0%            |
|                                                                                                                                                                                                                                |                        |                                          |                                    |                |                               |                              |                                  |                |                               |                             |                     |               |
| East Compliance**                                                                                                                                                                                                              | 91%                    | 97%                                      | 87%                                | 70%            | 91%                           | 98%                          | 91%                              | 94%            | 90%                           | 98%                         | 85%                 | 88%           |
| •                                                                                                                                                                                                                              |                        |                                          |                                    | 620/           | 88%                           | 97%                          | 90%                              | 94%            | 88%                           | 96%                         | 83%                 | 88%           |
| East Compliance W/O Exclusions**                                                                                                                                                                                               | 88%                    | 95%                                      | 85%                                | 63%            | 00%                           | 3170                         | 3070                             | 3 170          |                               |                             |                     |               |
| East Compliance W/O Exclusions**                                                                                                                                                                                               | 88%                    | 95%                                      | 85%                                | 63%            | 88%                           | 3170                         | 3070                             | 3 170          |                               |                             |                     |               |
| East Compliance W/O Exclusions**                                                                                                                                                                                               | 88%                    | 95%                                      | 85%                                | 63%            | 88%                           | 3170                         | 3070                             | 3 170          |                               |                             |                     |               |
| East Compliance W/O Exclusions**  Month                                                                                                                                                                                        | 88%                    | 95%<br><b>201</b> 6                      |                                    | 63%            | 88%                           | 2010                         |                                  | 3 170          |                               | 2010                        | 6-06                |               |
|                                                                                                                                                                                                                                | 1                      |                                          |                                    | 4              | 1                             |                              |                                  | 4              | 1                             | 2010                        | 6-06<br>3           | 4             |
| Month                                                                                                                                                                                                                          |                        | 2016                                     | 5-04                               |                |                               | 201                          | 5-05                             |                | 1                             |                             |                     | 4             |
| Month<br>Priority                                                                                                                                                                                                              |                        | 2016                                     | 5-04                               |                |                               | 201                          | 5-05                             |                | 1                             |                             |                     | 4             |
| Month<br>Priority<br>Western Division                                                                                                                                                                                          |                        | 2016                                     | 5-04                               |                |                               | 201                          | 5-05                             |                | 1                             |                             |                     | 4             |
| Month Priority Western Division Final Other                                                                                                                                                                                    |                        | 2016                                     | 5-04                               |                |                               | 201                          | 5-05                             |                | 1                             |                             |                     | 4             |
| Month Priority Western Division Final Other Final Other Declared Disaster                                                                                                                                                      |                        | 2016                                     | 5-04                               |                |                               | 201                          | 5-05                             |                | 1                             |                             |                     | 4             |
| Month Priority Western Division Final Other Final Other Declared Disaster Final Other 2nd Unit                                                                                                                                 |                        | 2016                                     | 5-04                               |                |                               | 201                          | 5-05                             |                | 1 31                          |                             |                     | 4             |
| Month Priority Western Division Final Other Final Other Declared Disaster Final Other 2nd Unit Final Other Interfacility Transfer                                                                                              | 1                      | 2016                                     | 5-04                               |                | 1                             | 2010                         | 5-05                             |                |                               | 2                           | 3                   | 4             |
| Month Priority  Western Division  Final Other Final Other Declared Disaster Final Other 2nd Unit Final Other Interfacility Transfer  Final System Overload                                                                     | 1<br>33<br>18          | 2016                                     | 3                                  |                | 1 34                          | 2010                         | 5-05                             |                | 31                            | 11                          | 3                   | 4             |
| Month Priority  Western Division  Final Other Final Other Declared Disaster Final Other 2nd Unit Final Other Interfacility Transfer  Final System Overload Final Weather                                                       | 1<br>33<br>18          | 2016                                     | 3                                  | 4              | 1<br>34<br>20                 | 201                          | 3                                | 4              | 31<br>10                      | 2<br>11<br>3                | 1                   |               |
| Month Priority  Western Division  Final Other Final Other Declared Disaster Final Other 2nd Unit Final Other Interfacility Transfer  Final System Overload Final Weather                                                       | 1<br>33<br>18          | 2016<br>2<br>3<br>13<br>4<br>17          | 3                                  | 4              | 1<br>34<br>20                 | 2010<br>2<br>20<br>5<br>25   | 3                                | 4              | 31<br>10                      | 2<br>11<br>3                | 1                   |               |
| Month Priority  Western Division  Final Other Final Other Declared Disaster Final Other 2nd Unit Final Other Interfacility Transfer  Final System Overload Final Weather  Western Exclusions Total                             | 1<br>33<br>18<br>51    | 2016<br>2<br>3<br>13<br>4<br>17          | 3 2 2 2                            | 0              | 1<br>34<br>20<br>54           | 2010<br>2<br>20<br>5<br>25   | 5-05                             | 4              | 31<br>10<br>41                | 2<br>11<br>3<br>14          | 1                   | 0             |
| Month Priority  Western Division  Final Other Final Other Declared Disaster Final Other 2nd Unit Final Other Interfacility Transfer  Final System Overload Final Weather  Western Exclusions Total                             | 33<br>18<br>51         | 2016<br>2<br>13<br>4<br>17               | 3<br>3<br>2<br>2<br>2              | 0              | 34<br>20<br>54                | 2010<br>2<br>20<br>5<br>25   | 2<br>2<br>600                    | 0              | 31<br>10<br>41                | 11<br>3<br>14               | 1<br>1<br>710       | 0             |
| Month Priority  Western Division  Final Other Final Other Declared Disaster Final Other 2nd Unit Final Other Interfacility Transfer  Final System Overload Final Weather  Western Exclusions Total                             | 33<br>18<br>51<br>2230 | 2016<br>2<br>13<br>4<br>17               | 3<br>3<br>2<br>2<br>2              | 0              | 34<br>20<br>54                | 2010<br>200<br>5<br>25<br>25 | 2<br>2<br>600                    | 0              | 31<br>10<br>41                | 11<br>3<br>14               | 1<br>1<br>710       | 0             |
| Month Priority  Western Division  Final Other Final Other Declared Disaster Final Other 2nd Unit Final Other Interfacility Transfer  Final System Overload Final Weather  Western Exclusions Total  West Transports* West Late | 33<br>18<br>51<br>2230 | 2016<br>2<br>13<br>4<br>17<br>3576<br>46 | 3<br>3<br>2<br>2<br>2<br>622<br>17 | <b>4 0 3 1</b> | 34<br>20<br>54<br>2354<br>228 | 2010<br>200<br>5<br>25<br>25 | 5-05<br>3<br>2<br>2<br>600<br>29 | <b>4 0 2 1</b> | 31<br>10<br>41<br>2277<br>221 | 11<br>3<br>14<br>3505<br>59 | 1<br>1<br>710<br>28 | <b>0</b> 11 0 |
| Month Priority  Western Division  Final Other Final Other Declared Disaster Final Other 2nd Unit Final Other Interfacility Transfer  Final System Overload Final Weather  Western Exclusions Total  West Transports* West Late | 33<br>18<br>51<br>2230 | 2016<br>2<br>13<br>4<br>17<br>3576<br>46 | 3<br>3<br>2<br>2<br>2<br>622<br>17 | <b>4 0 3 1</b> | 34<br>20<br>54<br>2354<br>228 | 2010<br>200<br>5<br>25<br>25 | 5-05<br>3<br>2<br>2<br>600<br>29 | <b>4 0 2 1</b> | 31<br>10<br>41<br>2277<br>221 | 11<br>3<br>14<br>3505<br>59 | 1<br>1<br>710<br>28 | <b>0</b> 11 0 |

<sup>\*</sup> For the purposes of this report, transports means the number of transports that qualify for inclusion for compliance calculation purposes. Multi-unit response transports for greater than the first unit on \*\* For the purposes of this report, beneficiary and non-beneficiary cities have been combined. Contract compliance measures them separately.