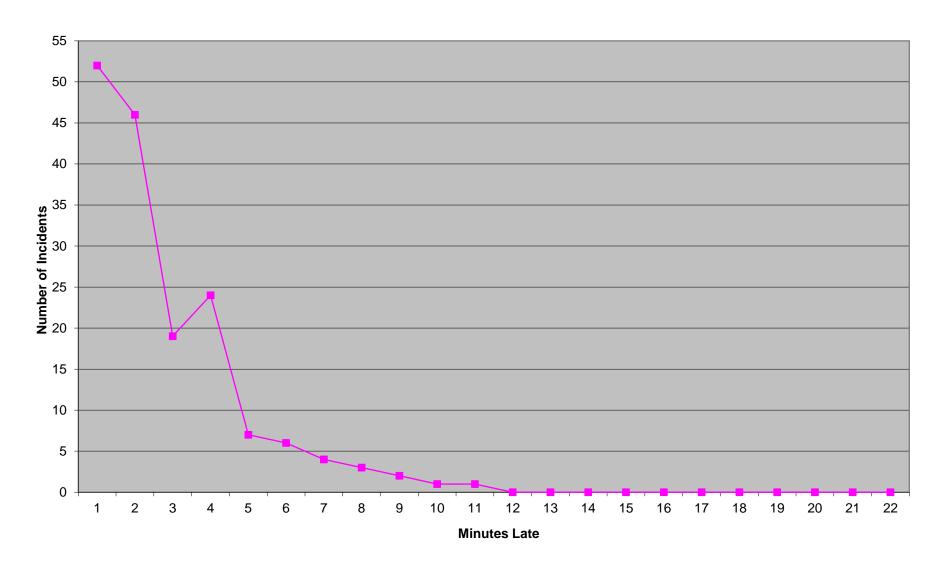

riority 1 transports (with a minimum of 100 incidents in each for measurement). Percentage figures above are rounded down as per the RFP.

## Western Division Non-discrimination

|            | Priority 1 |      |     |  |  |  |  |  |  |
|------------|------------|------|-----|--|--|--|--|--|--|
|            | Inc.       | Late | %   |  |  |  |  |  |  |
| District 1 | 949        | 71   | 92% |  |  |  |  |  |  |
| District 2 | 949        | 98   | 89% |  |  |  |  |  |  |
| Edmond     | 176        | 25   | 85% |  |  |  |  |  |  |

Each district of the Western Division must be individually above 75% on Priority 1 transports (with a minimum of 100 incidents in each for measurement). Percentage figures above are rounded down as per the RFP.

### Eastern Division Priority 1 Late Calls June 2016



### Western Division Priority 1 Late Calls June 2016



### Edmond Priority 1 Late Calls June 2016



| Month                                                                                                                                                                                                                          |                        | 2016                                     | 5-04                               |                |                               | 201                          | 5- <b>0</b> 5                    |                |                               | 201                         | 6-06                |               |
|-----------------------------------------------------------------------------------------------------------------------------------