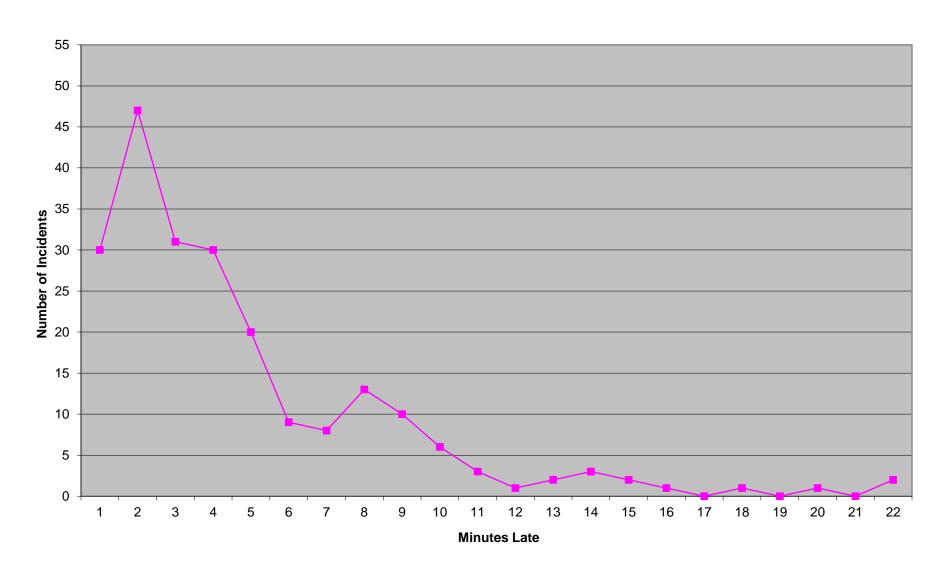

each for measurement). Percentage figures above are rounded down as per the RFP.

## Western Division Non-discrimination

|            | Priority 1 |      |     |  |  |  |  |  |  |
|------------|------------|------|-----|--|--|--|--|--|--|
|            | Inc.       | Late | %   |  |  |  |  |  |  |
| District 1 | 949        | 71   | 92% |  |  |  |  |  |  |
| District 2 | 949        | 98   | 89% |  |  |  |  |  |  |
| Edmond     | 176        | 25   | 85% |  |  |  |  |  |  |

Each district of the Western Division must be individually above 75% on Priority 1 transports (with a minimum of 100 incidents in each for measurement). Percentage figures above are rounded down as per the RFP.

### Eastern Division Priority 1 Late Calls June 2016



### Western Division Priority 1 Late Calls June 2016



### Edmond Priority 1 Late Calls June 2016



| Month                                                                                                                                                                                                                          |                        | 2016                                     | 5-04                               |                |                               | 201                          | 5- <b>0</b> 5                    |                |                               | 201                         | 6-06                |               |
|-------------------------------------------------------------------------------------------------------------------------------------------------------------------------------------------